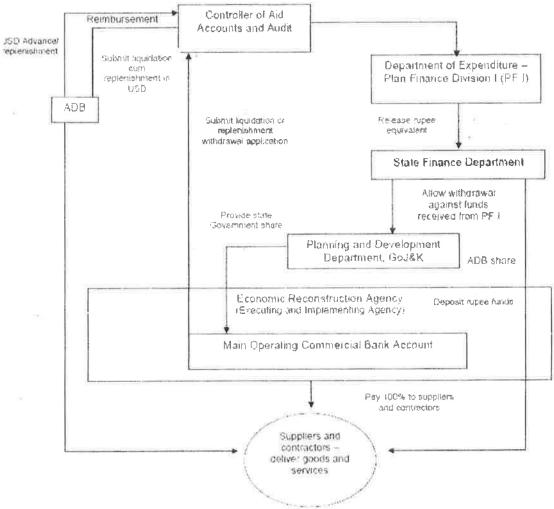

ction Agency

# Schedule "G"- Significant Accounting Policies

#### 1. System of Accounting

- 1.1 Financial statements of Jammu & Kashmir Economic Reconstruction Agency (J&K ERA) consists of Balance Sheet, supporting schedules, Receipt and Payment Account, Statement of Expenditures(SOEs) for MPIRJK (Loan 2151-IND), JKUSDIP (Loan 2331-IND, Tranche-I) and MPIRJK (Loan 2925-IND, Tranche-II)
- 1.2 These financial statements have been prepared in accordance with the generally accepted accounting standards, as applicable in India and are consistently being followed.
- 1.3 The financial statements are prepared on cash basis and under historical cost and going concern conventions.

# 2. Fund Flow Mechanism

The following diagram depicts the Fund Flow of Project Funds:

#### E. Fund Flow Diagram



ADB = Asian Development Bank: GoJ&K = Government of Jammu and Kashmir.

| * * * * * * * * * * * * * * * * * * * |  |
|---------------------------------------|--|
| 11                                    |  |
|                                       |  |
|                                       |  |
|                                       |  |
|                                       |  |
|                                       |  |
|                                       |  |
|                                       |  |
|                                       |  |
|                                       |  |
|                                       |  |
|                                       |  |
|                                       |  |
|                                       |  |
|