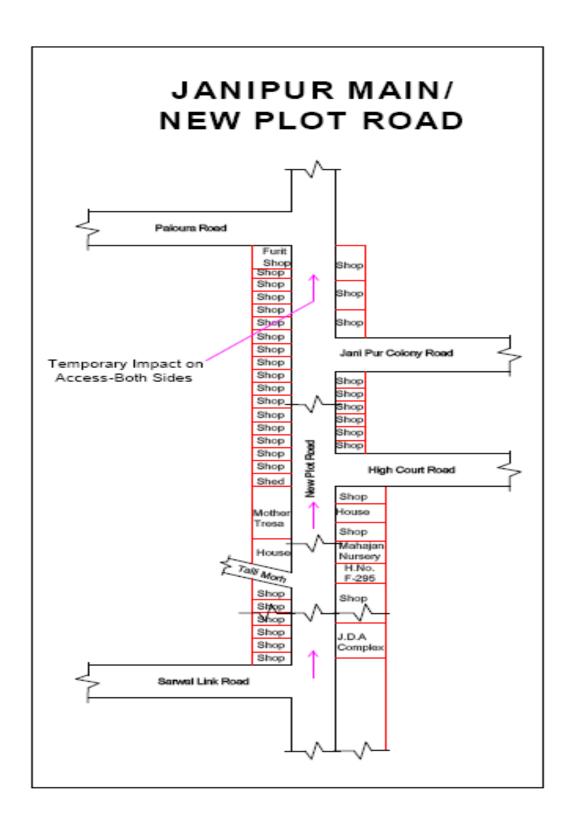

#### B. Survey and Inventory of Assets

9. To determine the extent of potential impacts,30 kms transect walks along the pipeline alignment was conducted on 7 to 13 September 2013 (Appendix 1). The objective was to generate an inventory of people affected by the subproject and also identify the type of impact, understand their social profile, assess the presence of non-titleholders in the subproject area, and their views about the subproject and on various options for rehabilitation and resettlement. Since the work mainly comprises of replacement of distribution lines so majority of the civil work will be carried out in the residential areas. Thickly populated residential areas as well as busy commercial areas were selected for the transect walks and surveys During the transect walk exercise the commercial establishments and houses on both sides of the road were counted. The sample corridor, outcome and impact of transect walk for has been described through drawings and placed in **Appendix 2**.