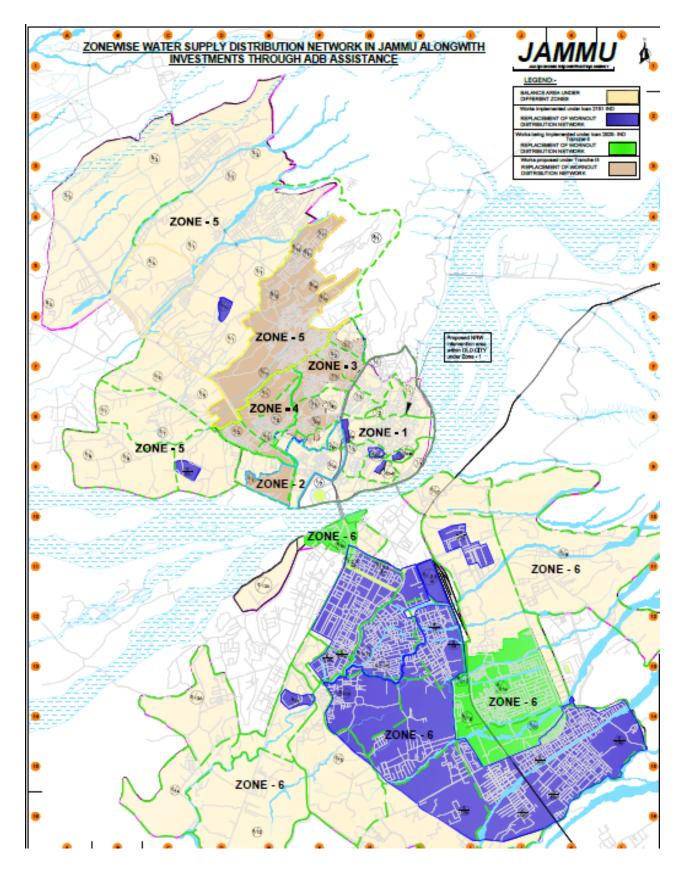

5. The subproject will implement the water loss reduction program and supply of piped water in identified areas of Zone 2, 3, 4 and 5. The subproject components include: (i) replacement of worn-out pipe lines and pipes of inadequate size for length of 265 km and laying of new pipe of 22 km length within identified distribution areas of Zone 2, 3, 4 and 5; (ii) the existing house connections will be transferred from old lines to the newly laid lines. The probable connections to be shifted are about 17,150. The other subproject "Up gradation of water supply network for reduction of Non-Revenue Water (NRW) in Zone - I, Old city Jammu" aims to achieve NRW level of 15% within the identified DMA's. The subproject components include (i) laying of new distribution network - 33 kms;(ii) regularized and metered house service connections of about 3000 numbers; (iii) refurbishment of existing OHT as required (iv) improvement in existing clear water mains as required and (v) improvement in pumping machineries / pumping station. All these improvements will be carried out in a pilot area under Zone - I. O&M by the contractor for 3 years is also part of the subproject component. The areas to be covered by the subproject are shown in Figure 1.