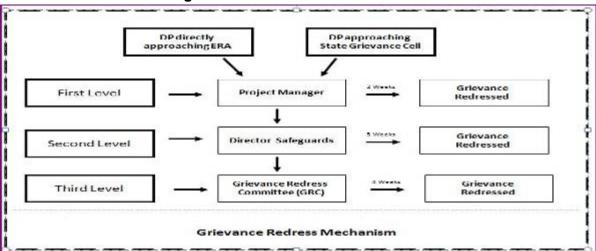

#### V. GRIEVANCE REDRESS MECHANISMS

- 18. The RP will have a mechanism to ensure that the benefits are effectively transferred to the beneficiaries and will also ensure proper disclosure and public consultation with the affected population. However, need also exists for an efficient grievance redress mechanism that will assist the DPs in resolving queries and complaints. The Grievance redress mechanism would follow the following approach and procedure as depicted in Figure 2.
  - (i) In case the displaced person has any compliant or grievance, he/she is free to lodge his/her complaint with the Project Manager JKUSDIP, ERA who will make efforts to resolve the complaint on ground level itself. The Project Manager will make efforts to redress the grievance within 2 weeks from the receipt of grievance.
  - (ii) In case the DPs are not satisfied or his grievance are not redressed he can take the matter to Director Safeguards who will ensure that grievance is redressed with time frame of 3 weeks
  - (iii) If the complaint is not resolved at the level of Director Safeguards or DP is not satisfied with resolution/ decision, they can take the matter to Grievance Redress Committee (GRC), which will address the grievance within 4 weeks.
  - (iv) DPs are free to approach the court of law at anytime on their own will and expenses.
- 19. Besides the grievance redress mechanism of the project, state has online grievance monitoring system known as Awaz-e-Awam (People's Voice). The DPs can also lodge their complaints online at http://www.jkgrievance.nic.in.

Figure 2: Grievance Redress Mechanism