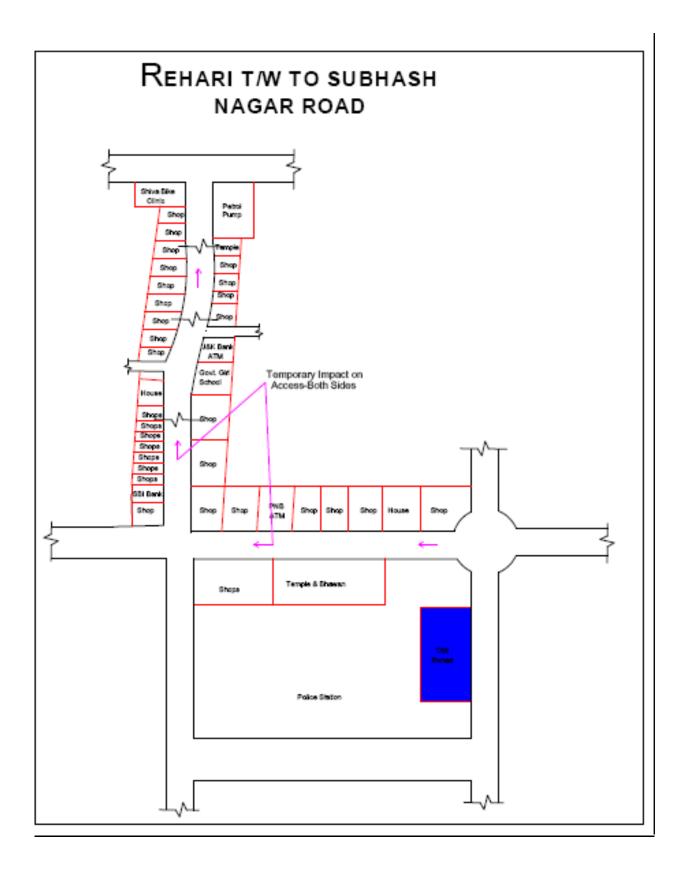

#### B. Survey and Inventory of Assets

9. To determine the extent of potential impacts,30 kms transect walks along the pipeline alignment was conducted on 7 to 13 September 2013 (Appendix 1). The objective was to generate an inventory of people affected by the subproject and also identify the type of impact, understand their social profile, assess the presence of non-titleholders in the subproject area, and their views about the subproject and on various options for rehabilitation and resettlement. Since the work mainly comprises of replacement of distribution lines so majority of the civil work will be carried out in the residential areas. Thickly populated residential areas as well as busy commercial areas were selected for the transect walks and surveys During the transect walk exercise the commercial establishments and houses on both sides of the road were counted. The sample corridor, outcome and impact of transect walk for has been described through drawings and placed in **Appendix 2**.