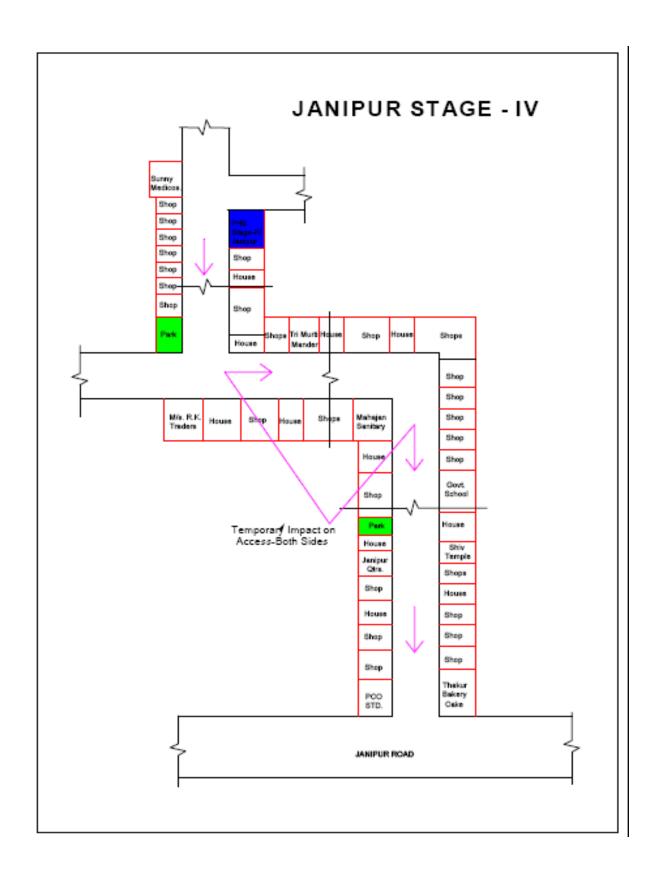

#### B. Survey and Inventory of Assets

9. To determine the extent of potential impacts,30 kms transect walks along the pipeline alignment was conducted on 7 to 13 September 2013 (Appendix 1). The objective was to generate an inventory of people affected by the subproject and also identify the type of impact, understand their social profile, assess the presence of non-titleholders in the subproject area, and their views about the subproject and on various options for rehabilitation and resettlement. Since the work mainly comprises of replacement of distribution lines so majority of the civil work will be carried out in the residential areas. Thickly populated residential areas as well as busy commercial areas were selected for the transect walks and surveys During the transect walk exercise the commercial establishments and houses on both sides of the road were counted. The sample corridor, outcome and impact of transect walk for has been described through drawings and placed in **Appendix 2**.

11. The transect walks reveal that the subproject for replacement of pipes in Zone-2, 3, 4 and 5 will not require any land acquisition and there are no direct impacts on any of these primary or periphery structures. The resettlement impacts are minimal and restricted to temporary access disruption during construction to 274 residences, 1,212 commercial establishments and 82 institutions during construction phase. Total of 1,486 households<sup>5</sup> is potential to suffer from temporary loss of access for 2 days maximum. The construction activity will not have any impact on the mobile vendors as there will no road closure and the laying of the pipeline would be done on the road shoulders thus will ample space for mobility of the light vehicular traffic, pedestrian and mobile vendors. The complete list of residences, commercial establishments and institutions potential to be affected during subproject implementation is given as **Appendix 3**. The summary is given in Tables 1 and 2. As Resettlement Plan is based on preliminary design, the exact nature of temporary impacts could be determined at the time of actual implementation. Updated RP based on detailed design, and if required, during construction<sup>6</sup> phase will be submitted to ADB for review, approval and disclosure.