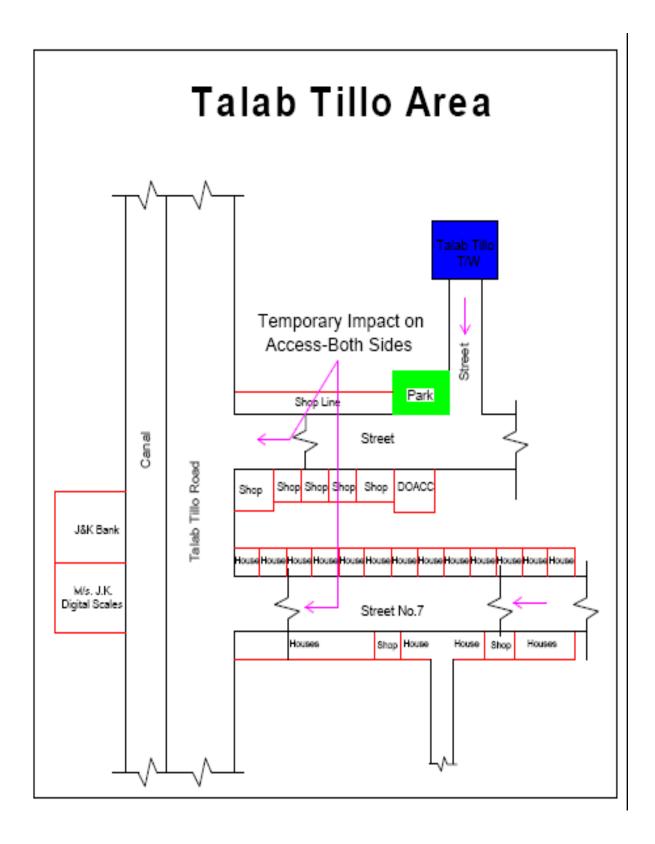

#### B. Survey and Inventory of Assets

9. To determine the extent of potential impacts,30 kms transect walks along the pipeline alignment was conducted on 7 to 13 September 2013 (Appendix 1). The objective was to generate an inventory of people affected by the subproject and also identify the type of impact, understand their social profile, assess the presence of non-titleholders in the subproject area, and their views about the subproject and on various options for rehabilitation and resettlement. Since the work mainly comprises of replacement of distribution lines so majority of the civil work will be carried out in the residential areas. Thickly populated residential areas as well as busy commercial areas were selected for the transect walks and surveys During the transect walk exercise the commercial establishments and houses on both sides of the road were counted. The sample corridor, outcome and impact of transect walk for has been described through drawings and placed in **Appendix 2**.