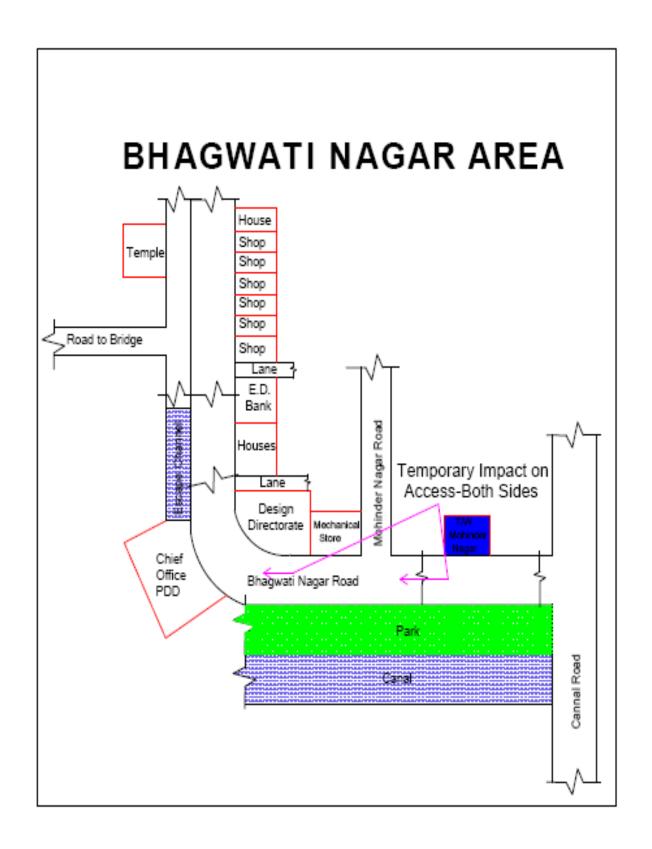

#### B. Survey and Inventory of Assets

9. To determine the extent of potential impacts,30 kms transect walks along the pipeline alignment was conducted on 7 to 13 September 2013 (Appendix 1). The objective was to generate an inventory of people affected by the subproject and also identify the type of impact, understand their social profile, assess the presence of non-titleholders in the subproject area, and their views about the subproject and on various options for rehabilitation and resettlement. Since the work mainly comprises of replacement of distribution lines so majority of the civil work will be carried out in the residential areas. Thickly populated residential areas as well as busy commercial areas were selected for the transect walks and surveys During the transect walk exercise the commercial establishments and houses on both sides of the road were counted. The sample corridor, outcome and impact of transect walk for has been described through drawings and placed in **Appendix 2**.