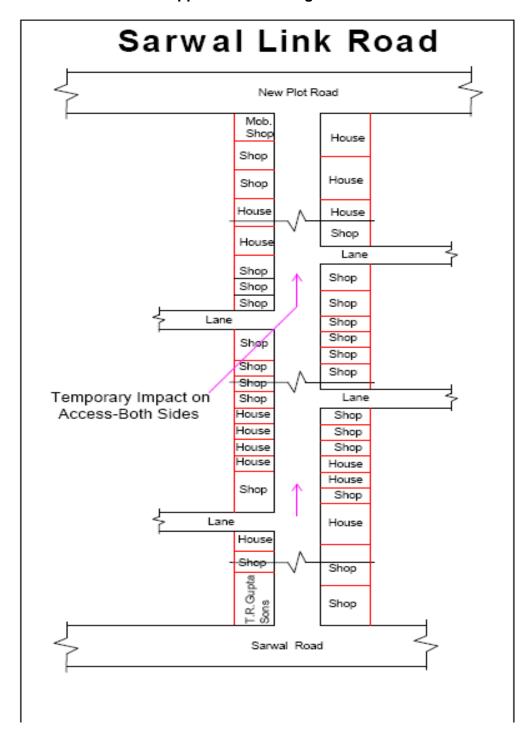

#### B. Survey and Inventory of Assets

9. To determine the extent of potential impacts,30 kms transect walks along the pipeline alignment was conducted on 7 to 13 September 2013 (Appendix 1). The objective was to generate an inventory of people affected by the subproject and also identify the type of impact, understand their social profile, assess the presence of non-titleholders in the subproject area, and their views about the subproject and on various options for rehabilitation and resettlement. Since the work mainly comprises of replacement of distribution lines so majority of the civil work will be carried out in the residential areas. Thickly populated residential areas as well as busy commercial areas were selected for the transect walks and surveys During the transect walk exercise the commercial establishments and houses on both sides of the road were counted. The sample corridor, outcome and impact of transect walk for has been described through drawings and placed in **Appendix 2**.