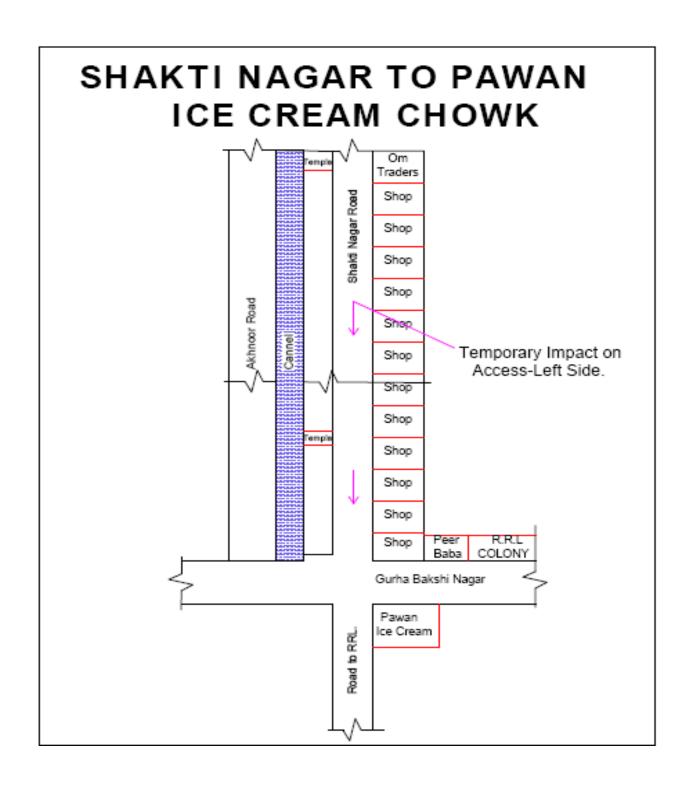

#### B. Survey and Inventory of Assets

9. To determine the extent of potential impacts,30 kms transect walks along the pipeline alignment was conducted on 7 to 13 September 2013 (Appendix 1). The objective was to generate an inventory of people affected by the subproject and also identify the type of impact, understand their social profile, assess the presence of non-titleholders in the subproject area, and their views about the subproject and on various options for rehabilitation and resettlement. Since the work mainly comprises of replacement of distribution lines so majority of the civil work will be carried out in the residential areas. Thickly populated residential areas as well as busy commercial areas were selected for the transect walks and surveys During the transect walk exercise the commercial establishments and houses on both sides of the road were counted. The sample corridor, outcome and impact of transect walk for has been described through drawings and placed in **Appendix 2**.