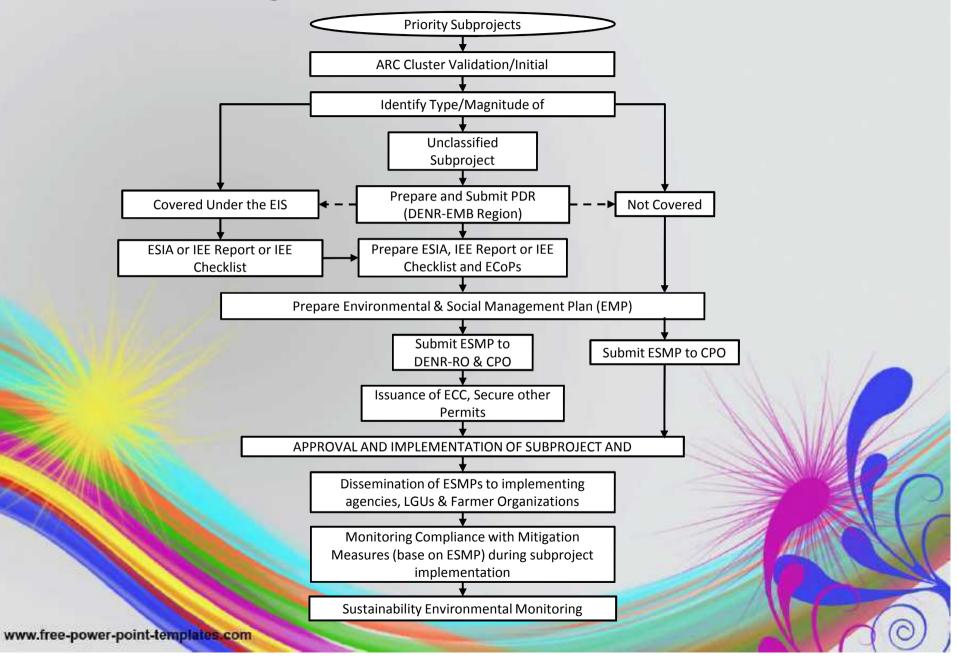

#### IPAC screening for EIA

# **Land Acquisition Process**

## Guidelines on Involuntary Resettlement

- 1. Scope: Persons residing/ doing business or cultivating on affected land as of day 1 of census survey who could not say no to the loss of land. Potential for expropriation
- 2. Magnitude: >200 Full RAP; <200 ARAP
- 3. Avoidance is the first rule.
- 4. Consultation is a must with DPs.
- 5. Replacement cost principle. Use Compensation Matrix as guide.
- 6. Other assistance specially to the vulnerable group.
- 7. All compensation to be settled a month prior to civil works.
- 8. Grant of ROW, usufruct, lease arrangement and open purchase, donation, subject of Due Diligence Review to confirm fairness and transparency.