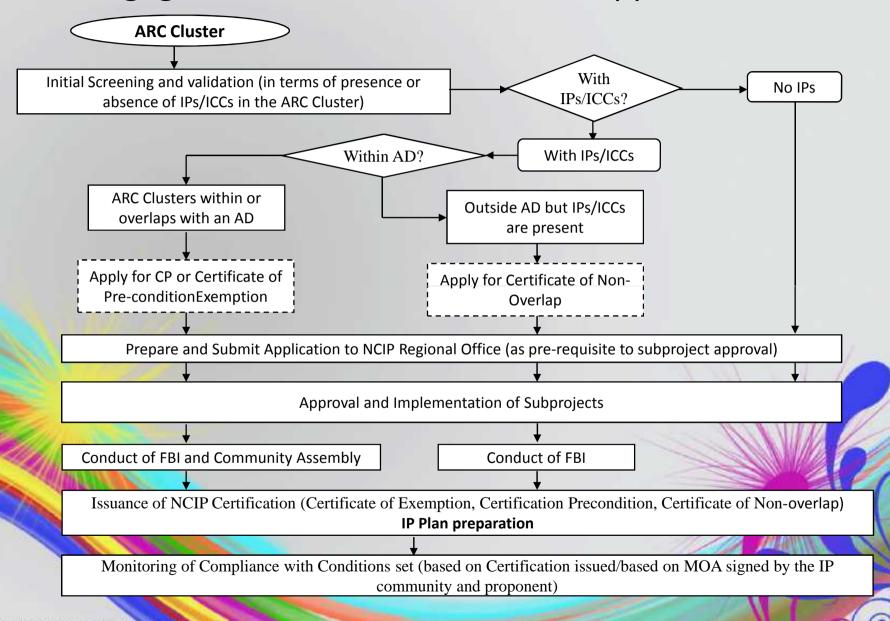

#### IP Engagement Documentation and Approval Process

# IP Engagement Protocol

- Preliminary Screening through http://202.57.46.66/adis/Public/Default.aspx
- Use IPRA and FPIC procedures, and OP 4.10
- Principles:
  - Respect for the Rights of IPs to own and control their resources and culture.
  - Communication and consultation for consent,
  - IP participation in Project Development cycle
  - Benefit sharing
  - As much as possible, coordinate with NCIP