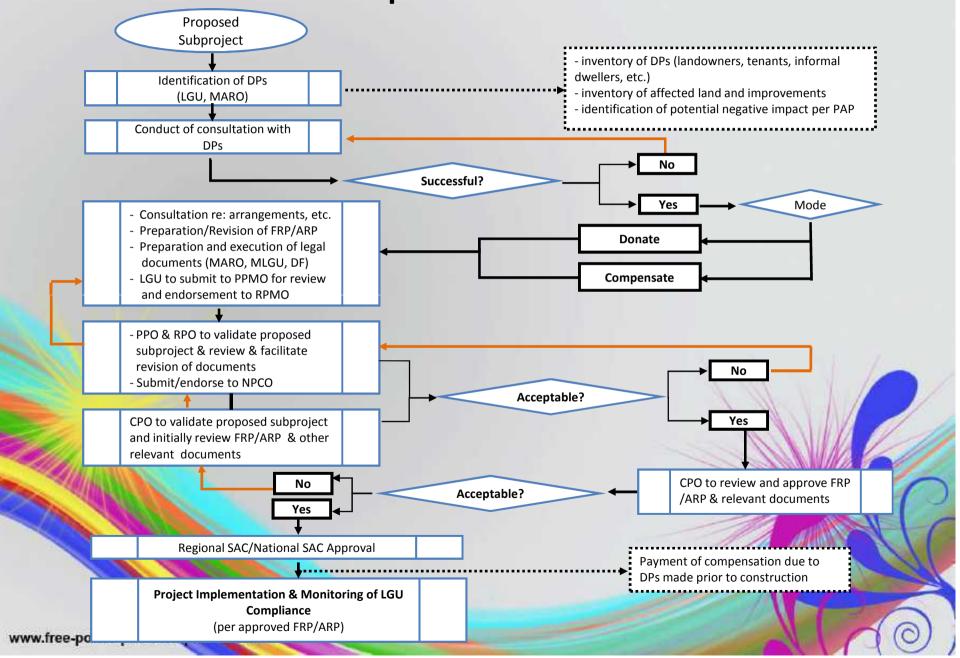

## Guidelines on Involuntary Resettlement

- 1. Scope: Persons residing/ doing business or cultivating on affected land as of day 1 of census survey who could not say no to the loss of land. Potential for expropriation
- 2. Magnitude: >200 Full RAP; <200 ARAP
- 3. Avoidance is the first rule.
- 4. Consultation is a must with DPs.
- 5. Replacement cost principle. Use Compensation Matrix as guide.
- 6. Other assistance specially to the vulnerable group.
- 7. All compensation to be settled a month prior to civil works.
- 8. Grant of ROW, usufruct, lease arrangement and open purchase, donation, subject of Due Diligence Review to confirm fairness and transparency.

## Public Consultation and Disclosure

- 1. All safeguards instrument including this ESMF should undergo consultation in easily accessible locations.
- Disclosure thru DAR website and WB, hard copies in libraries of the particular LGU of a subproject.