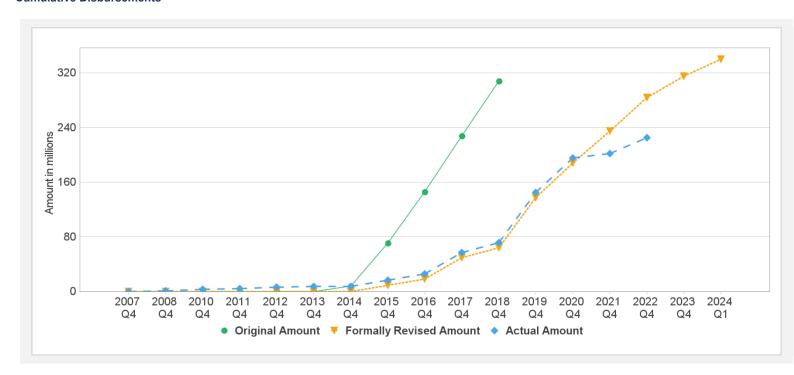

## Disbursements (by loan)

| Project | Loan/Credit/TF | Status    | Currency | Original | Revised | Cancelled | Disbursed | Undisbursed | % | Disbursed |
|---------|----------------|-----------|----------|----------|---------|-----------|-----------|-------------|---|-----------|
| P075941 | IDA-52950      | Effective | USD      | 56.65    | 56.65   | 0.00      | 37.31     | 15.33       |   | 71%       |
| P075941 | IDA-52960      | Effective | USD      | 113.30   | 113.30  | 0.00      | 75.13     | 28.41       |   | 73%       |
| P075941 | IDA-H8720      | Effective | USD      | 113.30   | 113.30  | 0.00      | 70.78     | 32.90       |   | 68%       |
| P075941 | IDA-H8730      | Effective | USD      | 56.65    | 56.65   | 0.00      | 34.40     | 17.89       |   | 66%       |

6/13/2022 Page 5 of 6

| P075941   | TF-57297       | Closed    | USD           | 7.72     | 7.60 | 0.12               | 7.60       | 0.00      |              | 100% |
|-----------|----------------|-----------|---------------|----------|------|--------------------|------------|-----------|--------------|------|
| Key Dates | (by loan)      |           |               |          |      |                    |            |           |              |      |
| Project   | Loan/Credit/TF | Status    | Approval Date | Signing  | Date | Effectiveness Date | Orig. Clos | sing Date | Rev. Closing | Date |
| P075941   | IDA-52950      | Effective | 06-Aug-2013   | 11-Oct-2 | 2013 | 10-Jul-2014        | 31-Dec-2   | 020       | 31-Mar-2023  | }    |
| P075941   | IDA-52960      | Effective | 06-Aug-2013   | 11-Oct-2 | 2013 | 11-Jul-2014        | 31-Dec-2   | 020       | 31-Mar-2023  | 3    |
| P075941   | IDA-H8720      | Effective | 06-Aug-2013   | 11-Oct-2 | 2013 | 11-Jul-2014        | 31-Dec-2   | 020       | 31-Mar-2023  | 3    |
| P075941   | IDA-H8730      | Effective | 06-Aug-2013   | 11-Oct-2 | 2013 | 10-Jul-2014        | 31-Dec-2   | 020       | 31-Mar-2023  | 3    |
| P075941   | TF-57297       | Closed    | 24-Oct-2006   | 24-Oct-2 | 2006 | 24-Oct-2006        | 30-Jun-20  | 009       | 31-Oct-2012  |      |
|           |                |           |               |          |      |                    |            |           |              |      |

#### **Cumulative Disbursements**