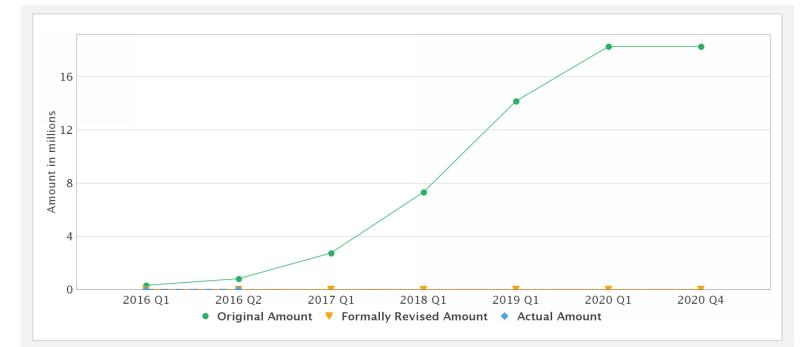

sbursed  | Disbursed         |
|-----------|----------------|-----------|---------------|----------|----------|-----------------|------------|--------------|-------------------|
| P148839   | TF-A0809       | Effective | USD           | 1.61     | 1.61     | 0.00            | 0.00       | 1.61         | 0%                |
| Key Dates | s (by loan)    |           |               |          |          |                 |            |              |                   |
| Project   | Loan/Credit/TF | Status    | Approval Date | e Signir | ng Date  | Effectiveness [ | Date Orig. | Closing Date | Rev. Closing Date |
| P148839   | TF-A0809       | Effective | 19-Aug-2015   | 25-Au    | g-2015 ( | 01-Dec-2015     | 29-Ma      | ır-2019      | 29-Mar-2019       |

## **Cumulative Disbursements**



## **Restructuring History**

There has been no restructuring to date.

# **Related Project(s)**

There are no related projects.