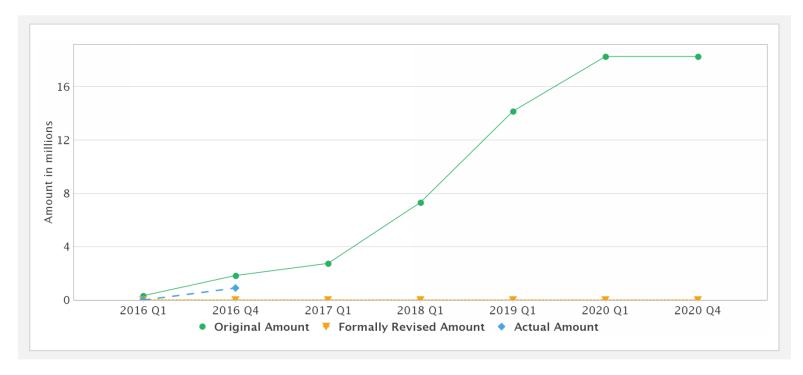

-------------|-----------|---------------|----------|-----------|-----------------|------------|--------------|-------------------|-------|
| P148839   | TF-A0809       | Effective | USD           | 1.61     | 1.61      | 0.00            | 0.91       | 0.71         |                   | 56%   |
| Key Dates | s (by loan)    |           |               |          |           |                 |            |              |                   |       |
| Project   | Loan/Credit/TF | Status    | Approval Date | e Signir | ng Date B | Effectiveness [ | Date Orig. | Closing Date | Rev. Closing Date | е     |
| P148839   | TF-A0809       | Effective | 19-Aug-2015   | 25-Au    | g-2015 (  | 01-Dec-2015     | 29-Ma      | ar-2019      | 29-Mar-2019       |       |

#### **Cumulative Disbursements**



# **Restructuring History**

There has been no restructuring to date.

# Related Project(s)

There are no related projects.