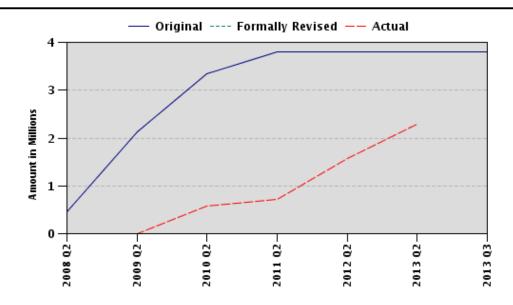

#### **Disbursements (in Millions)**

| Project | Ln/Cr/Tf | Status    | Currency | Original | Revised | Cancelled | Disbursed | Undisbursed | % Disbursed |
|---------|----------|-----------|----------|----------|---------|-----------|-----------|-------------|-------------|
| P103539 | TF-91692 | Effective | USD      | 3.80     | 3.80    | 0.00      | 2.28      | 1.52        | 60.00       |

## **Disbursement Graph**

Report No: ISR8540

**Key Decisions Regarding Implementation** 

The co-financing for Cunha Canal rehabilitation is being prepared through the GRIF as an independent but complementary project.