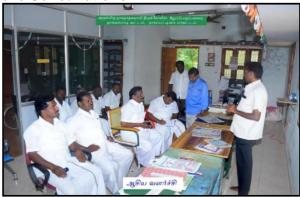

Photographs of Public Consultations

1. Thiruvenkadu

2. Keelaperumpallam

3. Alagarkoil

4. Alangudi

5. Thirunageswaram

6. Thingalur

7. Veerapur

8. Ammapet