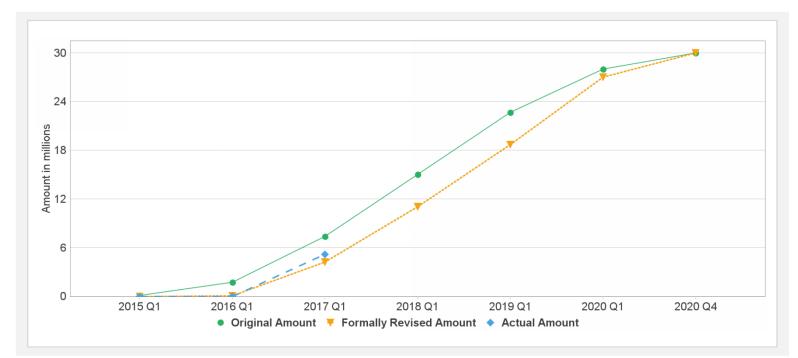

#### **Cumulative Disbursements**

#### **Disbursements (by loan)**

| Project             | Loan/Credit/TF | Status    | Currency      | Original | Revised | Cancelled       | Disbursed  | Undisbursed  |                   | Disbursed |
|---------------------|----------------|-----------|---------------|----------|---------|-----------------|------------|--------------|-------------------|-----------|
| P148836             | IBRD-84830     | Effective | USD           | 30.00    | 30.00   | 0.00            | 5.24       | 24.76        |                   | 17%       |
| Key Dates (by Ioan) |                |           |               |          |         |                 |            |              |                   |           |
| Project             | Loan/Credit/TF | Status    | Approval Date | e Signir | ng Date | Effectiveness [ | Date Orig. | Closing Date | Rev. Closing Date |           |
| P148836             | IBRD-84830     | Effective | 13-Mar-2015   | 08-Ap    | r-2015  | 22-Sep-2015     | 30-Ju      | n-2020       | 30-Jun-2020       |           |