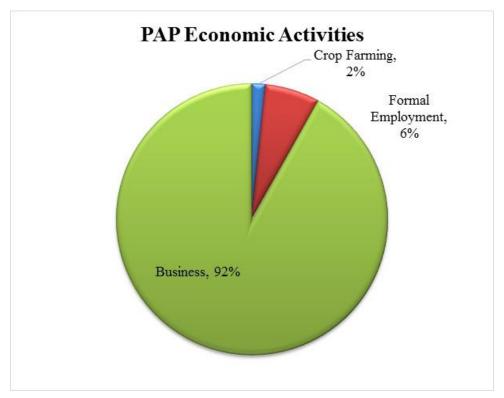

uratively below:



Figure 4-2: PAPs Marital Status

# 4.1.3 PAP Gender Ratio

The PAPs in the project area are generally evenly split between males and females. These results are shown in the chart below:



Figure 4-3: Male: Female ratio of PAPs in the project area

# 4.1.4 PAP Literacy Levels

Majority of the PAP population is literate with only about 8% having not received any education, indicative of an urban setting. The literacy levels of the project PAPs are shown in the charts below:



Figure 4-4: PAP literacy levels

# 4.1.5 Economic Activity of the Household Head

Being that all of the pipelines are located within an urban area, the major economic activities include business and formal employment. Other economic activities in the project area are indicated in the chart below:



Figure 4-5: Economic Activity of the Household Head

The economic activities among gender is summarized in the chart below:



Figure 4-6: Household Economic Activity by Gender

The above chart shows that males dominate the formal employment and crop farming fields. However being that the pipelines pass through the road reserves, majority of the PAPs identified were business owners, the male business owners were 58% and the female business owners were 42% of the population.

Based on the above economic activities, the income levels of the households are as follows:



Figure 4-7: PAP Income Levels

The earning patterns distributed among male and female headed households are shown in the chart below:



Figure 4-8: Household Incomes according to Gender

# 4.1.6 Religion

The known PAPs in