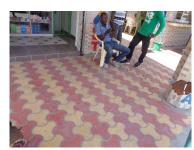

#### **Expected impacts**

The proposed water supply system will cause several resettlement impacts. These will include:

- Impacts on Structures (permanent, semi-permanent, temporary, verandas and cabro driveways)
- Impacts on trees
- Impacts on fences and gates