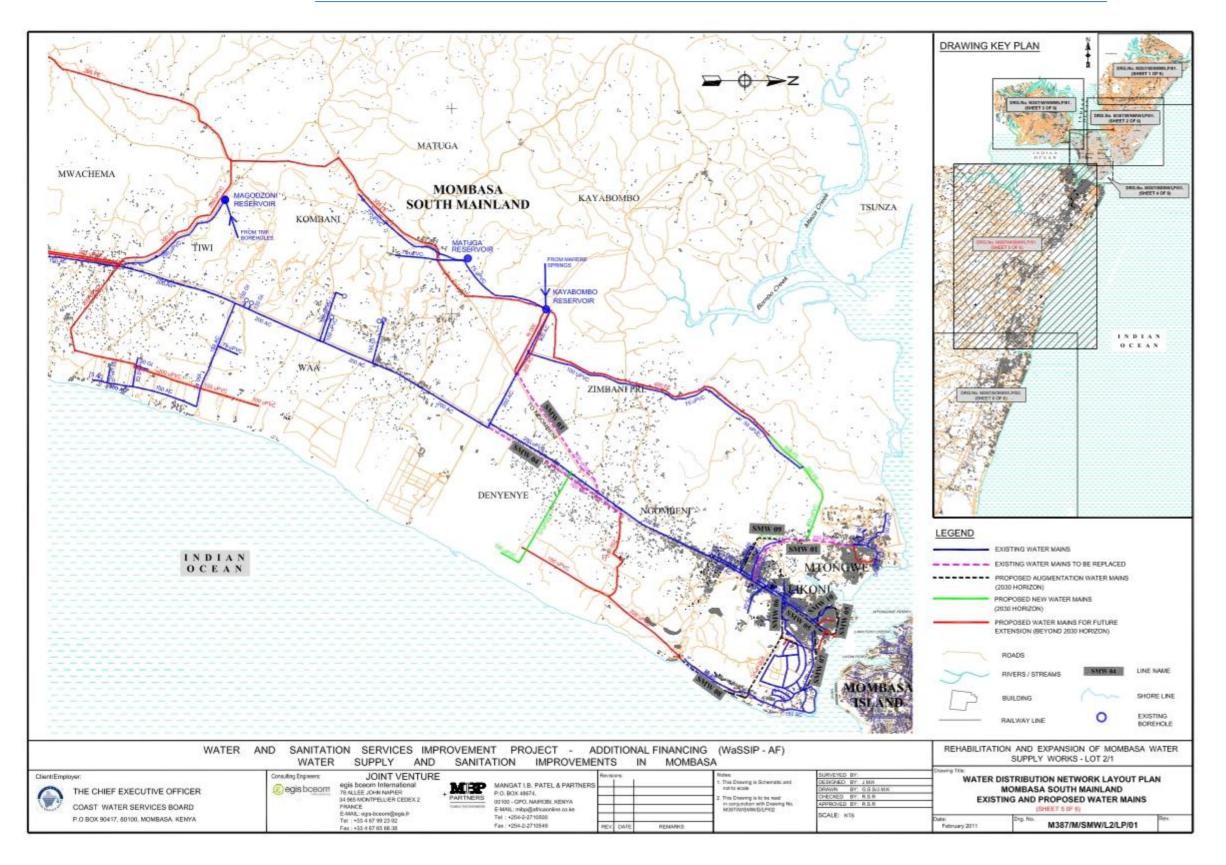

The pipelines are shown in the maps below:

Figure 2-2: Map of Mombasa West Mainland Pipelines

Figure 2-3: Mombasa South Mainland Pipelines

Figure 2-4: Map of North Mainland Pipelines 1

Figure 2-5: Map of North Mainland Pipelines (2)