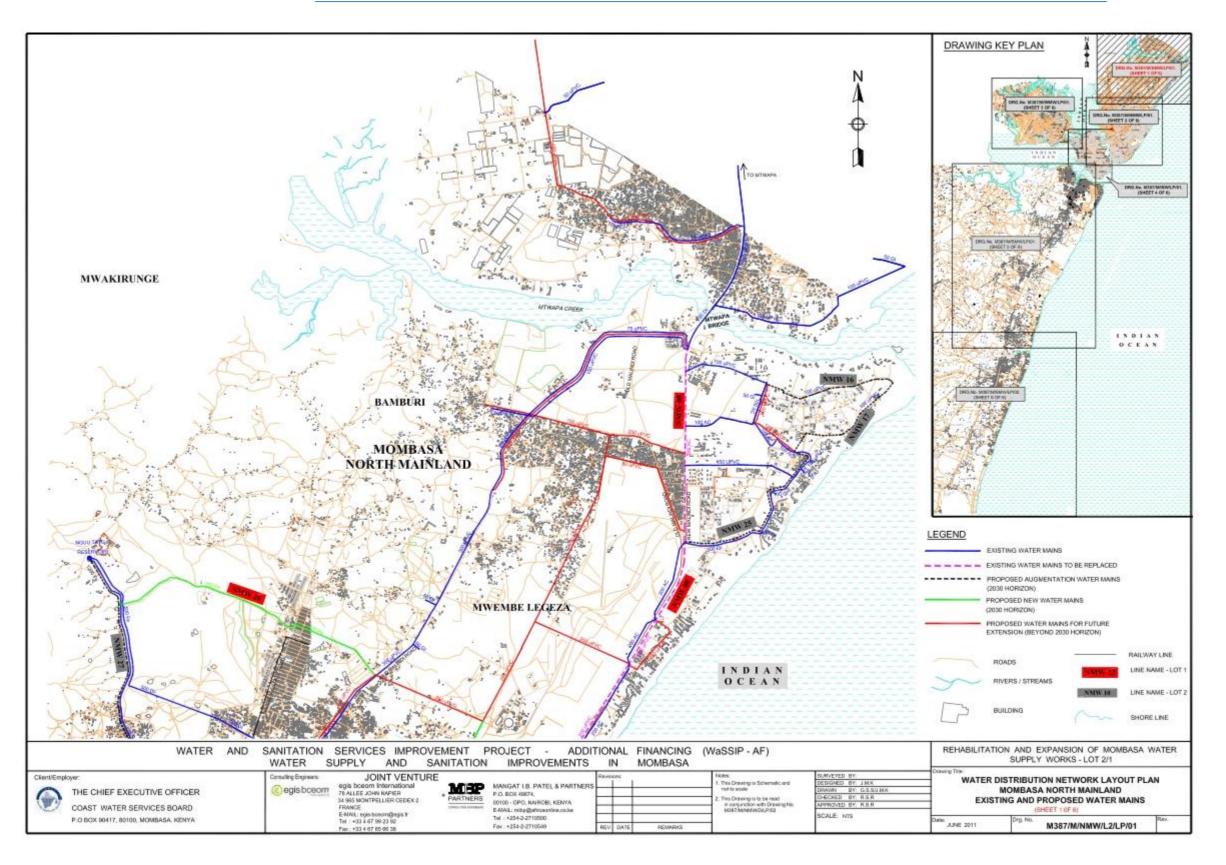

The pipelines are shown in the maps below:

Figure 2-2: Map of Mombasa West Mainland Pipelines

Figure 2-3: Mombasa South Mainland Pipelines

Figure 2-4: Map of North Mainland Pipelines 1

Figure 2-5: Map of North Mainland Pipelines (2)