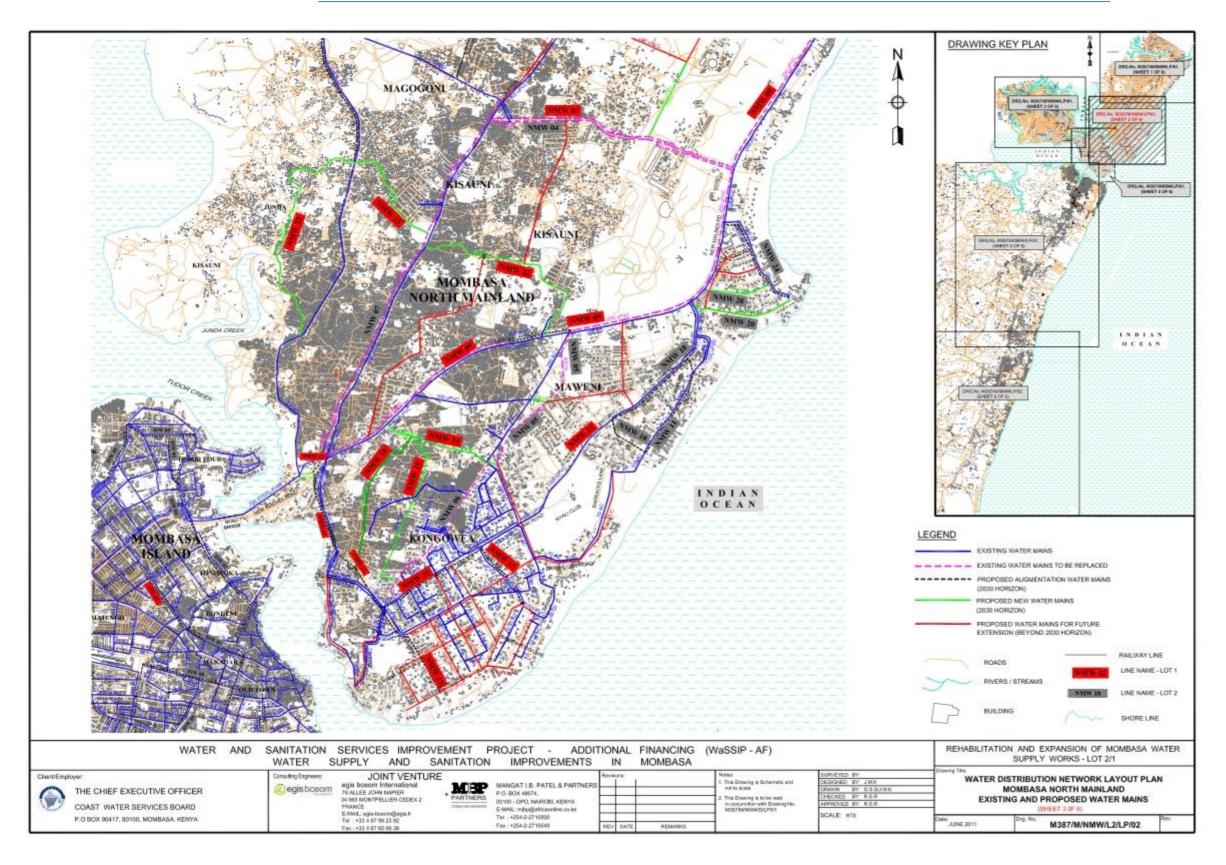

The pipelines are shown in the maps below:

Figure 2-2: Map of Mombasa West Mainland Pipelines

Figure 2-3: Mombasa South Mainland Pipelines

Figure 2-4: Map of North Mainland Pipelines 1

Figure 2-5: Map of North Mainland Pipelines (2)

Figure 2-6: Map Showing Mombasa Island Pipelines