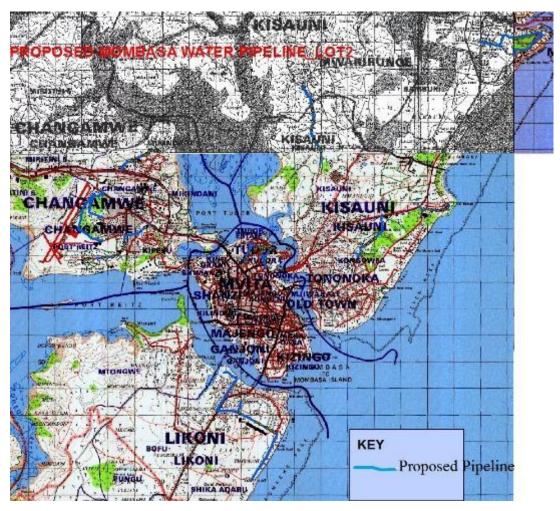

#### 2.1 LOCATION

The proposed project area is located in Mombasa West Mainland, Mombasa South Mainland, Mombasa North Mainland and Mombasa Island within Mombasa County as shown on the map below:

Figure 2-1: Map Showing the Location of the Project Area