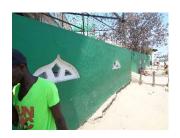

#### **Expected impacts**

The proposed water supply system will cause several resettlement impacts. These will include:

- Impacts on Structures (permanent, semi-permanent, temporary, verandas and cabro driveways)
- Impacts on trees
- Impacts on fences and gates