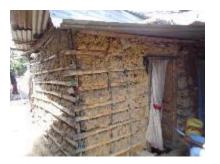

#### **Expected impacts**

The proposed water supply system will cause several resettlement impacts. These will include:

- Impacts on Structures (permanent, semi-permanent, temporary, verandas and cabro driveways)
- Impacts on trees
- Impacts on fences and gates