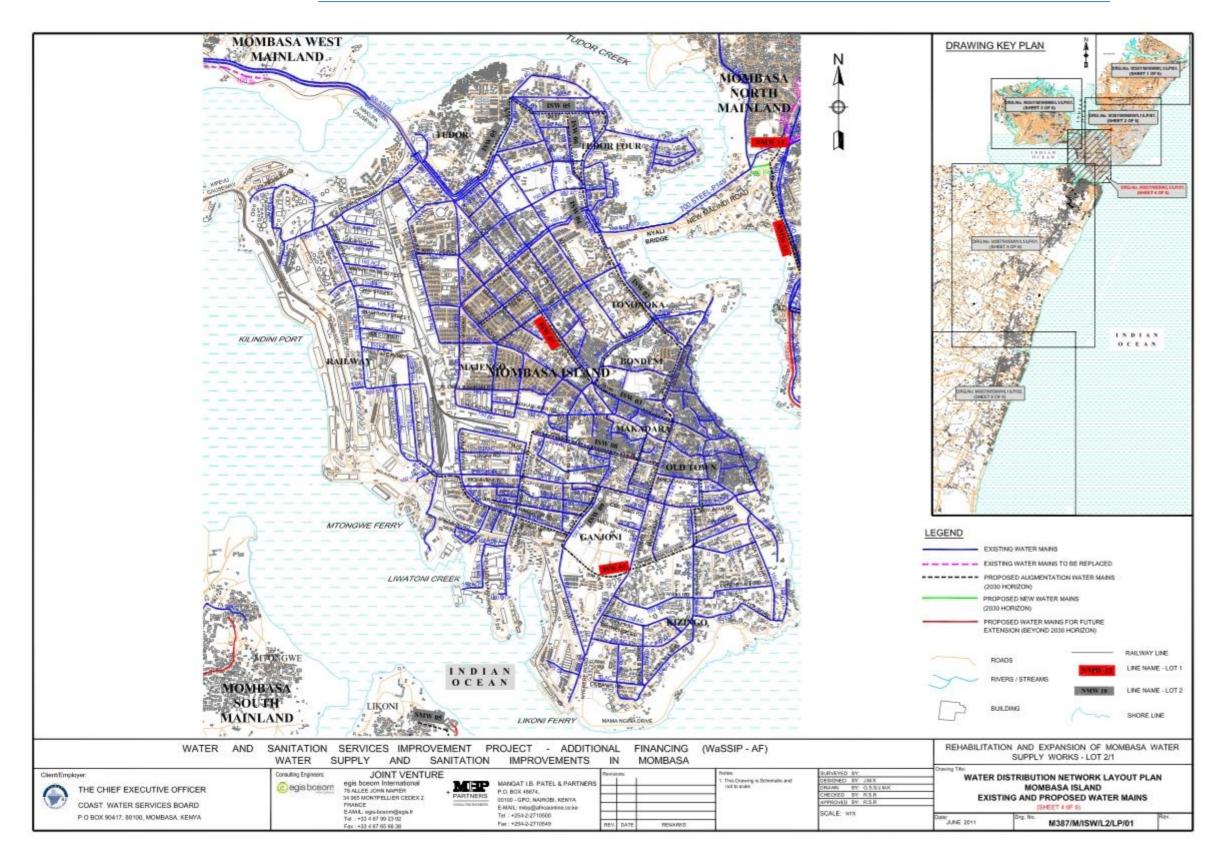

| uPVC     |  |
| 24  | NMW 24                 | 110           | 1180       | uPVC     |  |
| 25  | NMW 25                 | 160           | 1950       | uPVC     |  |
| Mor | nbasa Island           |               | 1          | ·        |  |
| 26  | ISW 02                 | 400           | 1130       | Ferrous  |  |
| 27  | ISW 03                 | 250           | 1200       | Ferrous  |  |
| 28  | ISW 08                 | 200           | 1430       | Ferrous  |  |
| 29  | ISW 09                 | 300           | 470        | Ferrous  |  |

The pipelines are shown in the maps below:



Figure 2-2: Map of Mombasa West Mainland Pipelines



Figure 2-3: Mombasa South Mainland Pipelines



Figure 2-4: Map of North Mainland Pipelines 1



Figure 2-5: Map of North Mainland Pipelines (2)



Figure 2-6: Map Showing Mombasa Island Pipelines

#### 2.5 PROJECT COST

The lot 2B pipelines are expected to cost K.Shs. 756,500,000.00 (Seven Hundred and Fifty-Six Million and Five Hundred Thousand Only) in accordance to the Engineer's Estimate.

# 2.6 METHODS OF MINIMISING RESETTLEMENT

In order to avoid excessive displacement and land acquisition along the various pipelines, the proposed pipeline routes will be located along existing road reserves.

#### 3 RELEVANT LEGISLATIVE/ REGULATORY FRAMEWORK

This Chapter highlights the various laws, both national and international, that handle the issue of land, development of water systems and valuation of assets for the purpose of compensation. They are as follows:

#### 3.1 Kenya Policies and Regulations

#### 3.1.1 The Constitution of Ken