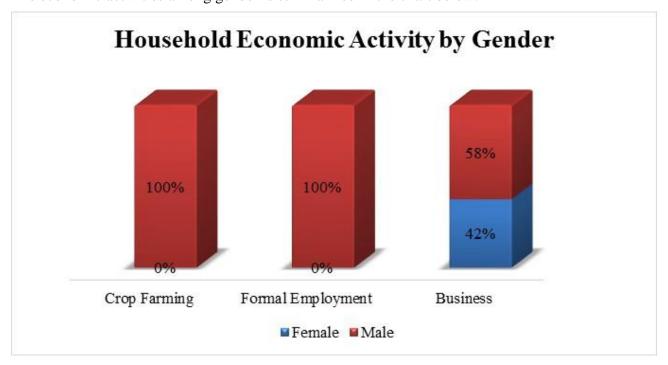

y split between males and females. These results are shown in the chart below:



Figure 4-3: Male: Female ratio of PAPs in the project area

# 4.1.4 PAP Literacy Levels

Majority of the PAP population is literate with only about 8% having not received any education, indicative of an urban setting. The literacy levels of the project PAPs are shown in the charts below:



Figure 4-4: PAP literacy levels

# 4.1.5 Economic Activity of the Household Head

Being that all of the pipelines are located within an urban area, the major economic activities include business and formal employment. Other economic activities in the project area are indicated in the chart below:



Figure 4-5: Economic Activity of the Household Head

The economic activities among gender is summarized in the chart below:



Figure 4-6: Household Economic Activity by Gender

The above chart shows that males dominate the formal employment and crop farming fields. However being that the pipelines pass through the road reserves, majority of the PAPs identified were business owners, the male business owners were 58% and the female business owners were 42% of the population.

Based on the above economic activities, the income levels of the households are as follows:



Figure 4-7: PAP Income Levels

The earning patterns distributed among male and female headed households are shown in the chart below:



Figure 4-8: Household Incomes according to Gender

# 4.1.6 Religion

The known PAPs in the project area are predominantly Christian. The other religions are Islam as shown in the chart below:



Figure 4-9: PAP Re