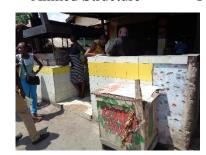

#### **Expected impacts**

The proposed water supply system will cause several resettlement impacts. These will include:

- Impacts on Structures (permanent, semi-permanent, temporary, verandas and cabro driveways)
- Impacts on trees
- Impacts on fences and gates

Impacts on businesses/livelihood