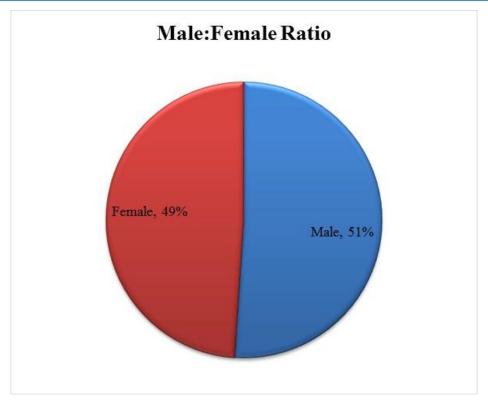

le surveys are presented.

#### 4.1 POPULATION DYNAMICS AND HOUSEHOLD CHARACTERISTICS OF PAPS

# 4.1.1 Sex of Household Heads

The PAP population is made up of predominantly male headed households accounting for 31% of the total population. The distribution is shown in the figure below:



Figure 4-1: Sex of PAP Household Heads

# 4.1.2 Marital Status of the Household Head

Half of the PAP population's marital status is unknown due to the unavailability of some PAPs and the fact that some PAPs were identified as institutions. However, rest of the population's marital status is shown figuratively below:



Figure 4-2: PAPs Marital Status

# 4.1.3 PAP Gender Ratio

The PAPs in the project area are generally evenly split between males and females. These results are shown in the chart below:



Figure 4-3: Male: Female ratio of PAPs in the project area

# 4.1.4 PAP Literacy Levels

Majority of the PAP population is literate with only about 8% having not received any education, indicative of an urban setting. The literacy levels of the project PAPs are shown in the charts below:



Figure 4-4: PAP literacy levels

# 4.1.5 Economic Activity of the Household Head

Being that all of the pipelines are located within an urban area, the major economic activities include business and formal employment. Other economic activities in the project area are indicated in the chart below:



Figure 4-5: Economic Activity of the Household Head

The economic activities among gender is summarized in the chart below:



Figure 4-6: Household Economic Activity by Gender

The above chart shows that