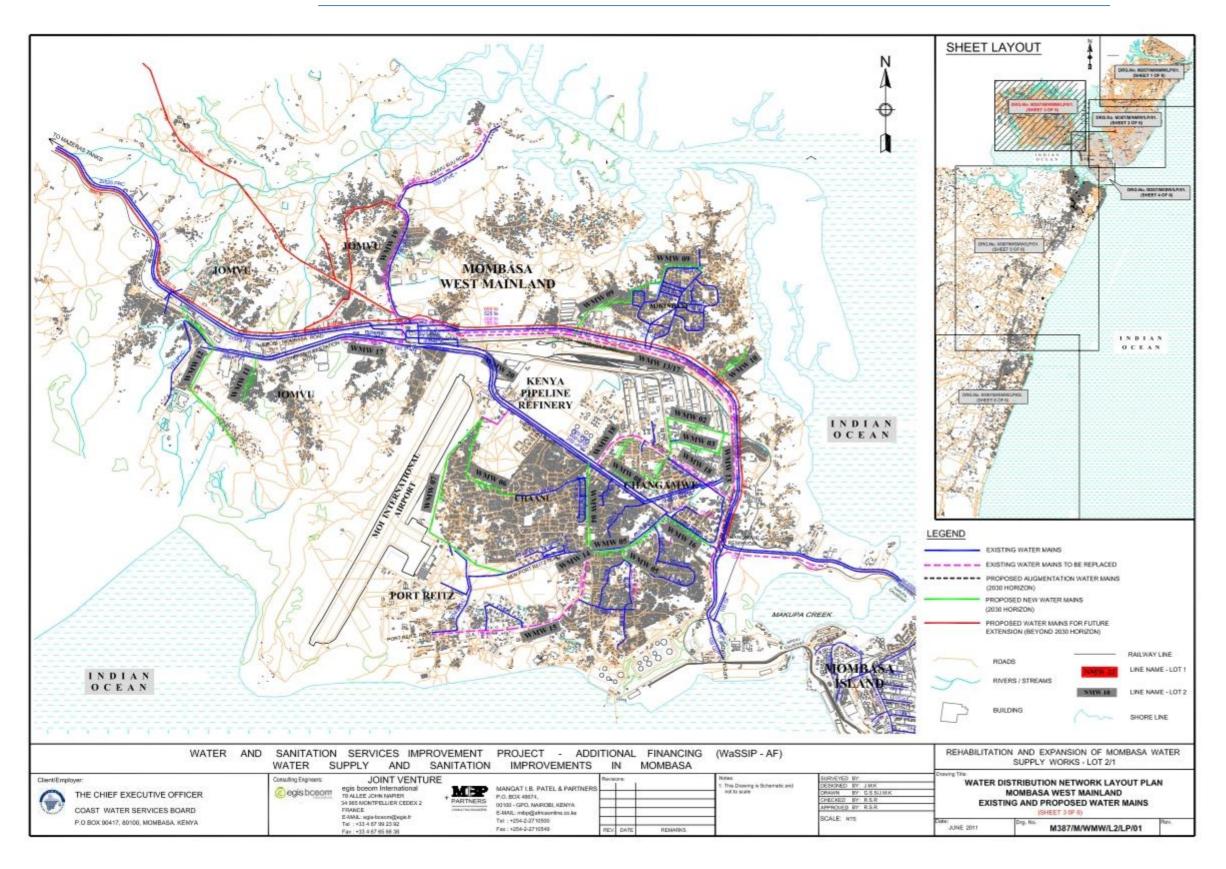

The pipelines are shown in the maps below:

Figure 2-2: Map of Mombasa West Mainland Pipelines

Figure 2-3: Mombasa South Mainland Pipelines

Figure 2-4: Map of North Mainland Pipelines 1

Figure 2-5: Map of North Mainland Pipelines (2)