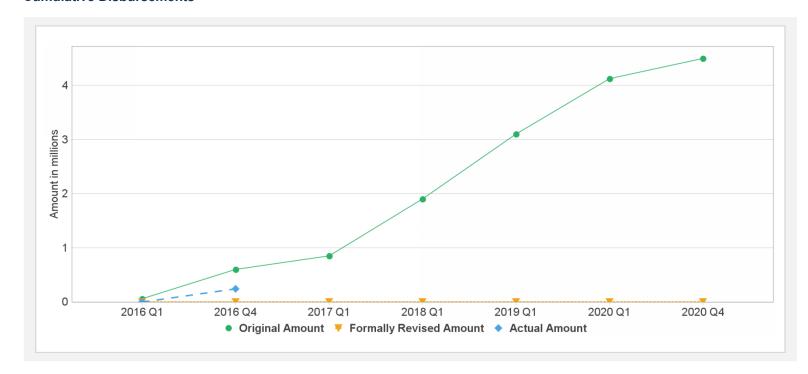

## Disbursements (by loan)

| Project | Loan/Credit/TF | Status    | Currency | Original | Revised | Cancelled | Disbursed | Undisbursed | Disbursed |
|---------|----------------|-----------|----------|----------|---------|-----------|-----------|-------------|-----------|
| P149434 | TF-A0769       | Effective | USD      | 4.50     | 4.50    | 0.00      | 0.24      | 4.26        | 5%        |

#### **Cumulative Disbursements**