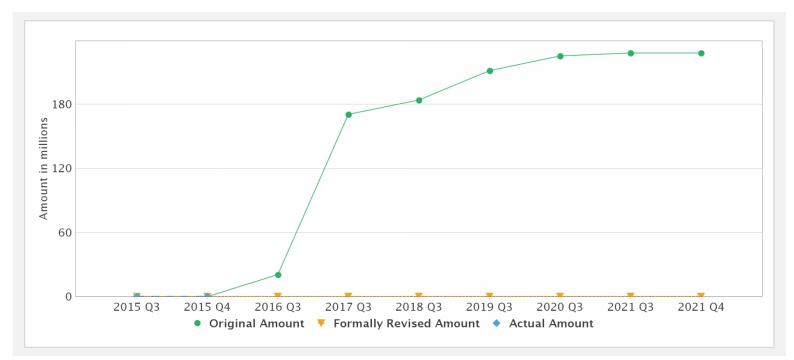

#### **Cumulative Disbursements**

#### **Disbursements (by loan)**

| Project   | Loan/Credit/TF | Status           | Currency     | Original  | Revised   | Cancelled       | Disbursed  | Undisbursed  | Disbursed         |
|-----------|----------------|------------------|--------------|-----------|-----------|-----------------|------------|--------------|-------------------|
| P123134   | IDA-55850      | Not<br>Effective | XDR          | 207.10    | 207.10    | 0.00            | 0.00       | 207.10       | 0%                |
| Key Dates | s (by loan)    |                  |              |           |           |                 |            |              |                   |
| Project   | Loan/Credit/TF | Status           | Approval Dat | te Signir | ng Date E | Effectiveness [ | Date Orig. | Closing Date | Rev. Closing Date |