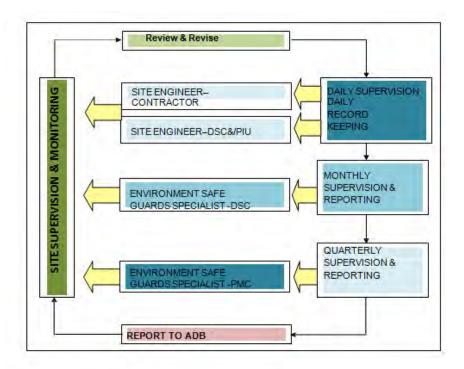

Component 4: Improved connectivity to tourist attractions.

Component 5: Strengthened capacity of sector agencies and local communities.

- 3. Environmental Category: The investment program uses a sector approach which requires preparation of an Environmental Assessment Review Framework (EARF) that sets out specific procedures to be followed for subprojects, and for implementation of the project as a whole. The EARF is in accordance with Government of India (the Government) rules and Asian Development Bank ADB) safeguards policies. The EARF reviews the types of subprojects anticipated under the project and summarizes potential environmental impacts. The EARF provides an overview of the regulations of the Government, as well as the states and ADB (as per its Safeguards Policy Statement, 2009 [SPS, 2009]) related to environmental assessment, specifically concerning project environmental classification, review and clearance requirements. In accordance to REA checklist prepared for all the subprojects falls under "Category B".
- 4. **Environmental performance indicators, if any:** Environmental Monitoring Results as per EMP.
- 5. Overall project progress, agreed milestones and implementation schedules: Five following subprojects have been awarded. The required NOCs have already been taken prior to start of work and are part of IEE uploaded by ADB on their website. The construction work is in progress under subprojects (a-d) as per implementation schedule and requisite measures as per EMP is being monitored by Safeguard Specialists. Since HP-PCB is unable to conduct testing as per our time frame, private NABL laboratories negotiation is in process for baseline. Details of the sub-projects progress are given in Table 1: