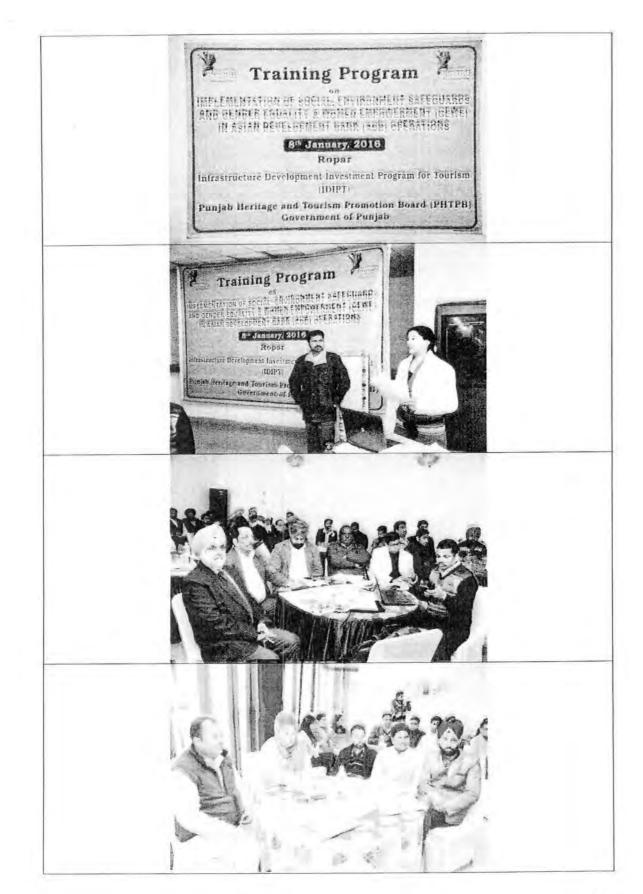

101P'1-PB-Tranche -3

Project Management Consultant for Punjab Heritage and Tourism Promotion Board, Punjab

-

Punjab Heritage and Tourism Promotion Board

Social Monitoring Report

2

(DIPT-PB-Tranche -3

Public Consultation Meeting at Nabha Fort