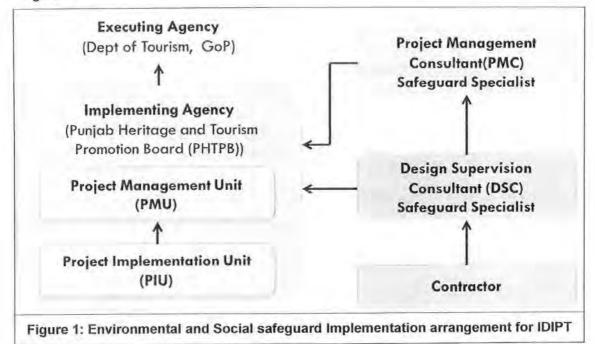

|

Table 1 : Tourist destinations to be developed under IDIPT (Tranche -3)

2. For implementing the given packages, Project Management Unit (PMU) and Project Implementation Unit (PIU) have been appointed by the Department of Tourism, which acts as an Executing Agency (EA). The key responsibility of the PMU and PIU is to initiate the project work as per the requirements of Government of India (GoI) rules and regulations and

Asian Development Bank (ADB) guidelines. To assist the PMU and PIU, Project Management Consultants (PMC) and Design Supervision Consultants (DSC) have been appointed to monitor the progress of the work performed by the contractor. The proposed environmental and social safeguard implementation arrangement is depicted in the following **Figure 1**.



3. The given sub projects (**Table 1**) are not under the ambit of Environmental Clearance (EC) from the State Environment Impact Assessment Authority (SEIAA), Government of Punjab or Ministry of Environment, Forest and Climate Change (MoEF & CC), Government of India. However, as per the ADB guidelines, all the projects are classified under 'B' category which mandates to implement the project with project specific Environmental Management Plan (EMP) as outlined in the Initial Environmental Examination (IEE).

#### 1.2 NEED FOR TRAINING

The Contractors involved in implementing the sub projects under Tranche-3 lack 4 awareness of the prevailing environmental rules & regulation and safeguard policies that are to be adopted during construction activities. Hence, a list of capacity building/