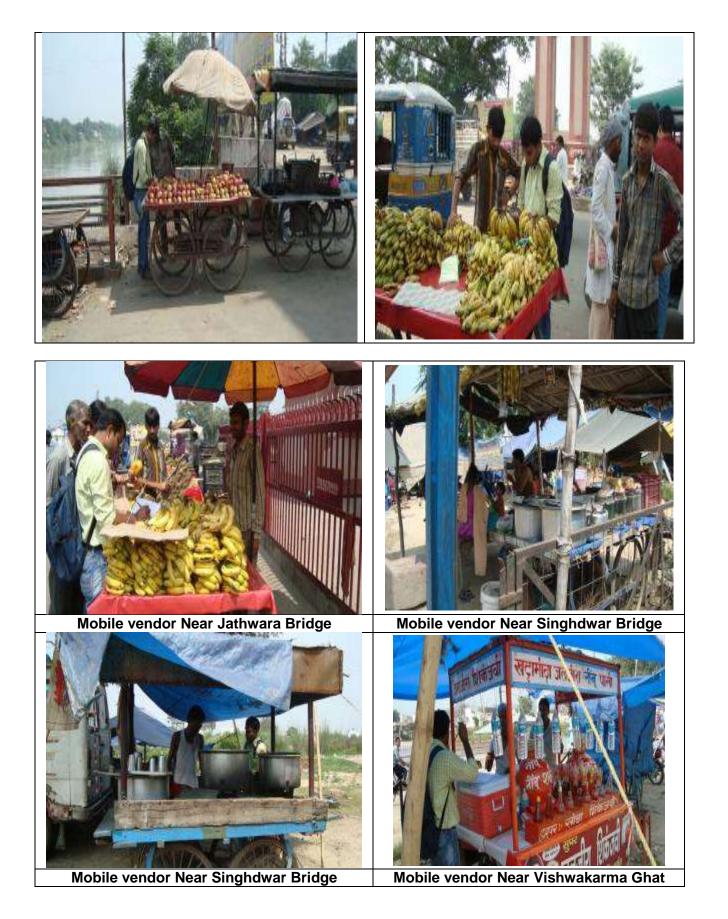

Figure 1: Photographs of Kanwar Movements along the proposed Stretch

| Location                                                                                                                                                                  | Description of Subproject<br>Components and Land<br>Requirements                                                                                                                                                                                                                                                                                               | Status of Land Ownership            | Remarks                                                       |
|---------------------------------------------------------------------------------------------------------------------------------------------------------------------------|----------------------------------------------------------------------------------------------------------------------------------------------------------------------------------------------------------------------------------------------------------------------------------------------------------------------------------------------------------------|-------------------------------------|---------------------------------------------------------------|
| (i) improvement                                                                                                                                                           | of 11.33 km road along the route                                                                                                                                                                                                                                                                                                                               |                                     | ·                                                             |
| Development of<br>a pedestrian<br>route or<br>pathway for<br>movement of<br>pilgrims and<br>tourists from<br>near Mayapur<br>Regulator to<br>Bahadarabad<br>Steel Bridge. | <ul> <li>For a stretch of 5.9 km<br/>length from near Mayapur<br/>Regulator to Jathwara bridge,<br/>the existing Kanwar Patri will be<br/>developed to a pedestrian<br/>pathway.</li> <li>For a stretch of 5.43 km<br/>from Jathwara Bridge to<br/>Bahadarabad Steel Bridge, a<br/>pedestrian pathway will be<br/>developed on the side of existing</li> </ul> | Land owned by Irrigation Department | temporary structures<br>(shops) and mobile<br>vendors/hawkers |

<sup>4</sup> Sacred bathing place at Haridwar

<sup>5</sup> Pedestrian trek for movement of Kanwaris

vendors/hawkers are present along the *Kanwar Patri* route and encroaching the ROWs. Based on preliminary design, site visits, and transect walk<sup>6</sup>, the subproject may cause the following resettlement impacts during civil works: (i) loss of structures due to demolition of 3 temporary shops; (ii) permanent loss of livelihood due to demolition of 3 shops; (iii) temporary loss of livelihood for 11 shops due to shifting; (iv) temporary loss of access/disruption of livelihood for 15 shops; and (v) temporary disruption of livelihood for 32 mobile hawkers. There are 3 women headed households who are considered as vulnerable. Overall impacts would be further minimized during final design and subproject implementation through careful sitting and alignment.

- (i) loss of structures due to demolition of 3 temporary shops the affected shop owners have the right to salvage materials;
- (ii) permanent loss of livelihood due to demolition of 3 shops;
- (iii) temporary loss of livelihood for 11 shops due to shifting shops are temporary in natural (made of wood and light materials) and can be dismantled without damage. As per information from design engineers, shifting of structures and rebuilding on the relocation site (to be identified during detailed design) can be completed within 2 days. The contractors will be required to assist in the shifting. The affected shop owners have the right to salvage materials;
- (iv) temporary loss of access/disruption of livelihood for 15 shops as per information from design engineers, the maximum number of days shops will experience disruption is 7 days; and
- (v) temporary disruption of livelihood for 32 mobile hawkers As per information from engineers, mobile hawkers/vendors may not use their usual area of business for maximum of 1 day.