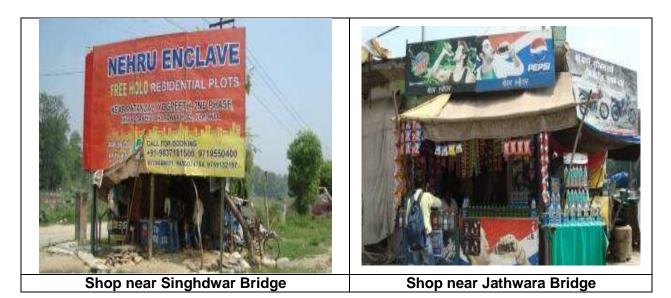

6. The subproject components will be constructed on existing right of way (ROW). As per preliminary design and transect walks conducted during the preparation of subproject appraisal report (SAR), the subproject will not result in any permanent impacts to common properties and residences. However it has been noted temporary structures (shops) and mobile

<sup>4</sup> Sacred bathing place at Haridwar

<sup>5</sup> Pedestrian trek for movement of Kanwaris

vendors/hawkers are present along the *Kanwar Patri* route and encroaching the ROWs. Based on preliminary design, site visits, and transect walk<sup>6</sup>, the subproject may cause the following resettlement impacts during civil works: (i) loss of structures due to demolition of 3 temporary shops; (ii) permanent loss of livelihood due to demolition of 3 shops; (iii) temporary loss of livelihood for 11 shops due to shifting; (iv) temporary loss of access/disruption of livelihood for 15 shops; and (v) temporary disruption of livelihood for 32 mobile hawkers. There are 3 women headed households who are considered as vulnerable. Overall impacts would be further minimized during final design and subproject implementation through careful sitting and alignment.

7. **Resettlement Impacts.** As per preliminary design and transect walks conducted during the preparation of subproject appraisal report (SAR), the subproject will not result in any permanent impacts to common properties and residences. However it has been noted temporary structures (shops) and mobile vendors/hawkers are present along the *Kanwar Patri* route and encroaching the ROWs. Based on preliminary design, site visits, and transect walk<sup>15</sup>, the subproject may cause the following resettlement impacts during civil works:

- (i) loss of structures due to demolition of 3 temporary shops the affected shop owners have the right to salvage materials;
- (ii) permanent loss of livelihood due to demolition of 3 shops;
- (iii) temporary loss of livelihood for 11 shops due to shifting shops are temporary in natural (made of wood and light materials) and can be dismantled without damage. As per information from design engineers, shifting of structures and rebuilding on the relocation site (to be identified during detailed design) can be completed within 2 days. The contractors will be required to assist in the shifting. The affected shop owners have the right to salvage materials;
- (iv) temporary loss of access/disruption of livelihood for 15 shops as per information from design engineers, the maximum number of days shops will experience disruption is 7 days; and
- (v) temporary disruption of livelihood for 32 mobile hawkers As per information from engineers, mobile hawkers/vendors may not use their usual area of business for maximum of 1 day.