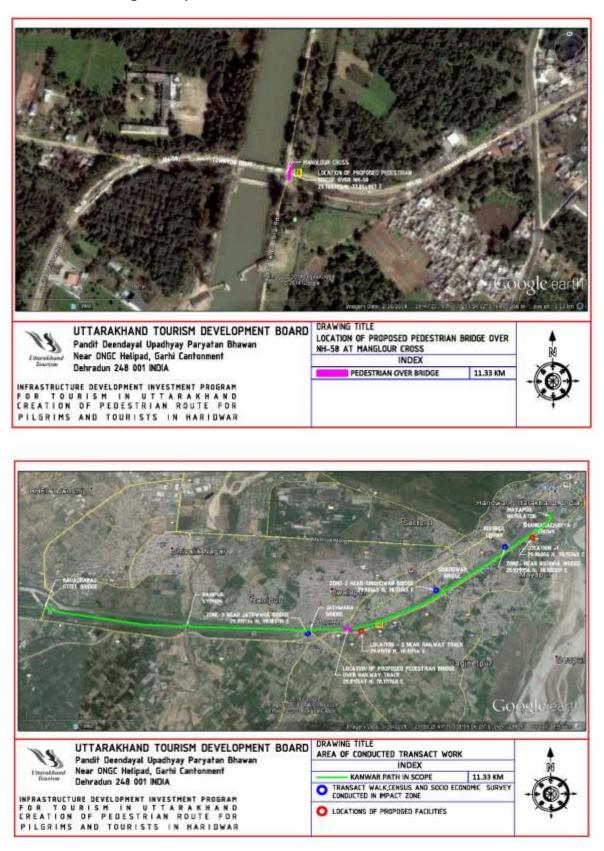

4. The subproject will enhance the *Kanwar Patri* route and provide along Upper Ganga Canal to boost tourism sector. The following are the subproject components: (i) improvement of 11.33 km road along the route, including provision of pedestrian walkways with hand railing, lighting etc.; (ii) provision at 2 locations of tourist facilities including public toilets, community hall, etc.; (iii) provision of 2 foot bridges (Jatwara railway crossing and Mangalour at NH 58 crossing) and (iv) provision of information signs along the 42 km route.

4. The subproject will enhance the *Kanwar Patri* route and provide along Upper Ganga Canal to boost tourism sector. Table 1 provides a summary of the subproject components. Figure 2 shows the locations as per Google map image and coordinates. The following are the subproject components:

- (i) improvement of 11.33 km road along the route, including provision of pedestrian walkways with hand railing, lighting etc.;
- (ii) provision at 2 locations of tourist facilities including public toilets, community hall, etc.;
- (iii) provision of 2 foot bridges (Jatwara railway crossing and Mangalour at NH 58 crossing) and
- (iv) provision of information signs along 42 km of the Kanwar Patri route.

Fig 2: Proposed Corridor of Kanwar Patri - 11.33 Kms