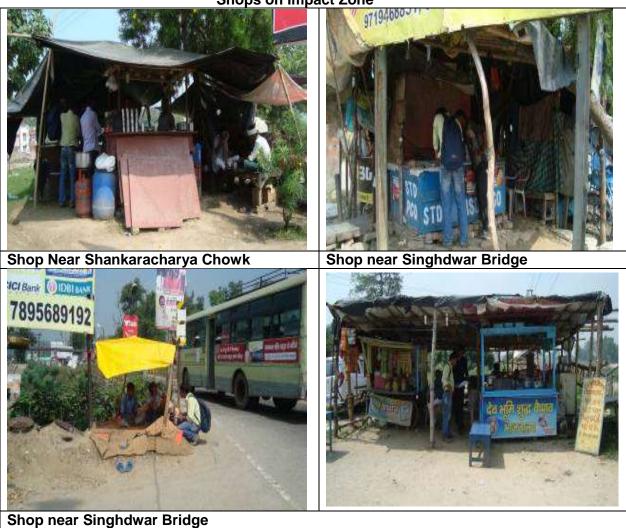

6. The subproject components will be constructed on existing right of way (ROW). As per preliminary design and transect walks conducted during the preparation of subproject appraisal report (SAR), the subproject will not result in any permanent impacts to common properties and residences. However it has been noted temporary structures (shops) and mobile

<sup>4</sup> Sacred bathing place at Haridwar

<sup>5</sup> Pedestrian trek for movement of Kanwaris

vendors/hawkers are present along the *Kanwar Patri* route and encroaching the ROWs. Based on preliminary design, site visits, and transect walk<sup>6</sup>, the subproject may cause the following resettlement impacts during civil works: (i) loss of structures due to demolition of 3 temporary shops; (ii) permanent loss of livelihood due to demolition of 3 shops; (iii) temporary loss of livelihood for 11 shops due to shifting; (iv) temporary loss of access/disruption of livelihood for 15 shops; and (v) temporary disruption of livelihood for 32 mobile hawkers. There are 3 women headed households who are considered as vulnerable. Overall impacts would be further minimized during final design and subproject implementation through careful sitting and alignment.

7. **Resettlement Impacts.** As per preliminary design and transect walks conducted during the preparation of subproject appraisal report (SAR), the subproject will not result in any permanent impacts to common properties and residences. However it has been noted temporary structures (shops) and mobile vendors/hawkers are present along the *Kanwar Patri* route and encroaching the ROWs. Based on preliminary design, site visits, and transect walk<sup>15</sup>, the subproject may cause the following resettlement impacts during civil works:

- (i) loss of structures due to demolition of 3 temporary shops the affected shop owners have the right to salvage materials;
- (ii) permanent loss of livelihood due to demolition of 3 shops;
- (iii) temporary loss of livelihood for 11 shops due to shifting shops are temporary in natural (made of wood and light materials) and can be dismantled without damage. As per information from design engineers, shifting of structures and rebuilding on the relocation site (to be identified during detailed design) can be completed within 2 days. The contractors will be required to assist in the shifting. The affected shop owners have the right to salvage materials;
- (iv) temporary loss of access/disruption of livelihood for 15 shops as per information from design engineers, the maximum number of days shops will experience disruption is 7 days; and
- (v) temporary disruption of livelihood for 32 mobile hawkers As per information from engineers, mobile hawkers/vendors may not use their usual area of business for maximum of 1 day.