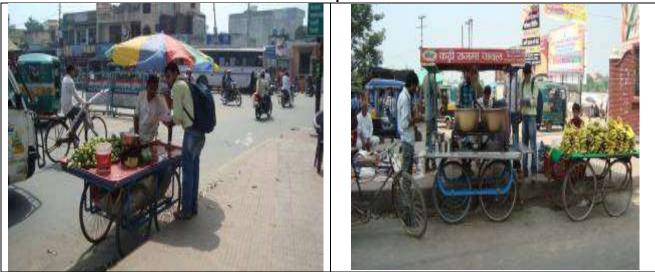

Figure 1: Photographs of Kanwar Movements along the proposed Stretch

| Location                                                                                                                                                                  | Description of Subproject<br>Components and Land<br>Requirements                                                                                                                                                                                                                                                                                               | Status of Land Ownership            | Remarks                                                       |
|---------------------------------------------------------------------------------------------------------------------------------------------------------------------------|----------------------------------------------------------------------------------------------------------------------------------------------------------------------------------------------------------------------------------------------------------------------------------------------------------------------------------------------------------------|-------------------------------------|---------------------------------------------------------------|
| (i) improvement                                                                                                                                                           | of 11.33 km road along the route                                                                                                                                                                                                                                                                                                                               |                                     | ·                                                             |
| Development of<br>a pedestrian<br>route or<br>pathway for<br>movement of<br>pilgrims and<br>tourists from<br>near Mayapur<br>Regulator to<br>Bahadarabad<br>Steel Bridge. | <ul> <li>For a stretch of 5.9 km<br/>length from near Mayapur<br/>Regulator to Jathwara bridge,<br/>the existing Kanwar Patri will be<br/>developed to a pedestrian<br/>pathway.</li> <li>For a stretch of 5.43 km<br/>from Jathwara Bridge to<br/>Bahadarabad Steel Bridge, a<br/>pedestrian pathway will be<br/>developed on the side of existing</li> </ul> | Land owned by Irrigation Department | temporary structures<br>(shops) and mobile<br>vendors/hawkers |

<sup>4</sup> Sacred bathing place at Haridwar

<sup>5</sup> Pedestrian trek for movement of Kanwaris

vendors/hawkers are present along the *Kanwar Patri* route and encroaching the ROWs. Based on preliminary design, site visits, and transect walk<sup>6</sup>, the subproject may cause the following resettlement impacts during civil works: (i) loss of structures due to demolition of 3 temporary shops; (ii) permanent loss of livelihood due to demolition of 3 shops; (iii) temporary loss of livelihood for 11 shops due to shifting; (iv) temporary loss of access/disruption of livelihood for 15 shops; and (v) temporary disruption of livelihood for 32 mobile hawkers. There are 3 women headed households who are considered as vulnerable. Overall impacts would be further minimized during final design and subproject implementation through careful sitting and alignment.

- (i) loss of structures due to demolition of 3 temporary shops the affected shop owners have the right to salvage materials;
- (ii) permanent loss of livelihood due to demolition of 3 shops;
- (iii) temporary loss of livelihood for 11 shops due to shifting shops are temporary in natural (made of wood and light materials) and can be dismantled without damage. As per information from design engineers, shifting of structures and rebuilding on the relocation site (to be identified during detailed design) can be completed within 2 days. The contractors will be required to assist in the shifting. The affected shop owners have the right to salvage materials;
- (iv) temporary loss of access/disruption of livelihood for 15 shops as per information from design engineers, the maximum number of days shops will experience disruption is 7 days; and
- (v) temporary disruption of livelihood for 32 mobile hawkers As per information from engineers, mobile hawkers/vendors may not use their usual area of business for maximum of 1 day.