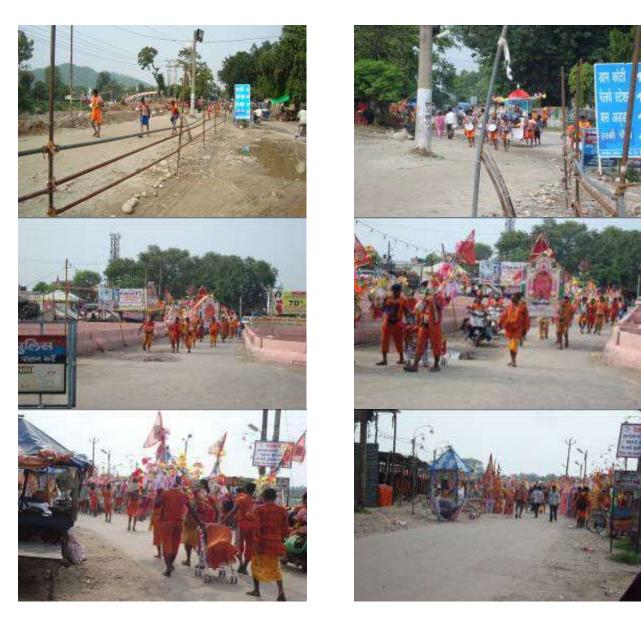

2. **Proposed Subproject.** Haridwar stands as the gateway to the four pilgrimage centers of Uttarakhand (Badrinath, Kedarnath, Gangotri and Yamunotri). Hardiwar is also one of the 4 venues in the country for the *Kumbh Mela* and *Ardh Kumbh Mela*<sup>1</sup>, held every 12 and 6 years respectively. During the events, *Kanwar Mela*<sup>2</sup> is also organized where *Kanwaris*<sup>3</sup> collect water from *Hari Ki Pauri*<sup>4</sup> and then walk along the 44 kilometer (km) *Kanwar Patri*<sup>5</sup> (route of movement of the *Kanwaris* located on the side of Upper Ganga canal). The Department of Tourism estimated that in the year 2013, 15 million *Kanwaris* and tourists visited Haridwar during the festivals.

2. **Proposed Subproject.** Haridwar stands as the gateway to the four pilgrimage centers of Uttarakhand (Badrinath, Kedarnath, Gangotri and Yamunotri). Hardiwar is also one of the 4 venues in the country for the *Kumbh Mela* and *Ardh Kumbh Mela*<sup>8</sup>, held every 12 and 6 years respectively. During the events, *Kanwar Mela*<sup>9</sup> is also organized where *Kanwaris*<sup>10</sup> collect water from *Hari Ki Pauri*<sup>11</sup> and then walk along the 44 kilometer (km) *Kanwar Patri*<sup>12</sup> (route of movement of the *Kanwaris* located on the side of Upper Ganga canal). The Department of Tourism estimated that in the year 2013, 15 million *Kanwaris* and tourists visited Haridwar during the festivals (Figure1 shows the photographs during the festivals in June to July 2014).