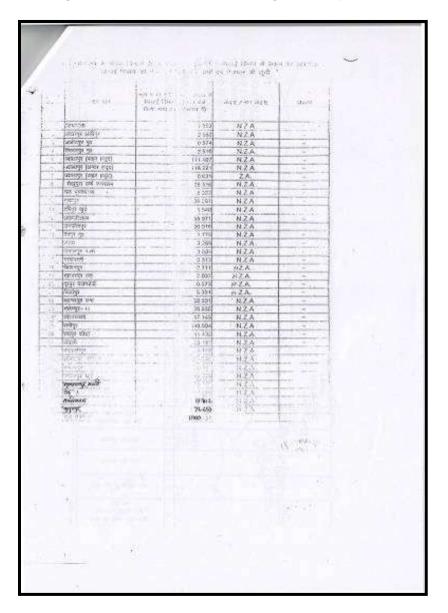

12. Table 3 provides the summary of the socio-economic survey done during the transect walk and resettlement impacts due to the subproject. Details of the socio-economic profile of affected persons and photographs taken during the transect walk are attached as Annexure 3.

| Impact                              | Quantity                            |
|-------------------------------------|-------------------------------------|
| 1. Loss of land                     |                                     |
| Permanent land acquisition          | 0                                   |
| Temporary land aacquisition         | 0                                   |
| 2. Loss of structures               |                                     |
| Residential                         | 0                                   |
| Commercial 3 (temporary structures) |                                     |
| 3. Loss of livelihood               |                                     |
| Permanent                           | 3 (due to demolition of structures) |
| 4. Temporary                        |                                     |
| Temporary loss of land              | 0                                   |
| Temporary loss of access            | 15 (shops)                          |

 Table 3: Summary of Resettlement Impacts and Socio-Economic Details

<sup>&</sup>lt;sup>16</sup> Transect walk and socio-economic survey undertaken on 18 September 2014. This serves as cut-off date for this draft RP. The draft RP will be updated based on detailed design and cut-off date will be established during the census (as per RF: The census will be the cut-off date for non-titled affected persons). The final RP indicating the cut-off date will be sent to ADB for review and approval.

| Temporary disruption to livelihood               | 58 = 15 (shop loss of access, 7 days) + 11<br>(temporary shifting, 2 days) + 32 (mobile hawkers,<br>1 day) |
|--------------------------------------------------|------------------------------------------------------------------------------------------------------------|
| 4. Vulnerability                                 |                                                                                                            |
| Female headed households                         | 3                                                                                                          |
|                                                  |                                                                                                            |
| Socio-economic Profile                           |                                                                                                            |
| 1. Average family size                           | 7                                                                                                          |
| 2. Average monthly income (shops)                | INR 3,500 to 4,000 (INR 600 per day)                                                                       |
| 3. Average daily income (hawkers/mobile vendors) | INR 250 to 300                                                                                             |