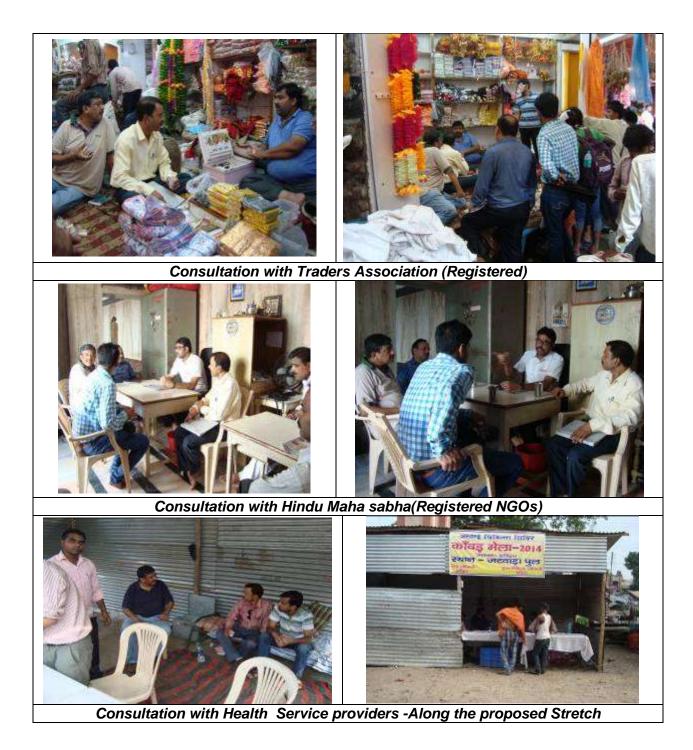

15. The summary of consultations with communities, NGOs, civil society organisation regarding the benefit of the project with an objective of disclosure information, facilities and future prospects are presented in the following **Table 5**. During the consultations the participant demonstrated great interest in alternative occupations and employment prospects which will be generated by the project. This was especially evident amongst the local youth and shop keepers etc. The signature sheets and attendee of the consultations and photographs of consultation are placed in **Annexure 6**.

# Table 4: Details of Stakeholder Consultations

| SI.No | Place                                                               | Date                          | With Whom                                                                  | Issues discussed                                                                                       | Outcome of discussions                                                                                                                                                                                                                                                                                                                                                                                                                                                                                                                                                                                                                                                                                                                                                                                                                                                                                                                                                                                                                                                                                                                                                                                                                                                                                        |
|-------|---------------------------------------------------------------------|-------------------------------|----------------------------------------------------------------------------|--------------------------------------------------------------------------------------------------------|---------------------------------------------------------------------------------------------------------------------------------------------------------------------------------------------------------------------------------------------------------------------------------------------------------------------------------------------------------------------------------------------------------------------------------------------------------------------------------------------------------------------------------------------------------------------------------------------------------------------------------------------------------------------------------------------------------------------------------------------------------------------------------------------------------------------------------------------------------------------------------------------------------------------------------------------------------------------------------------------------------------------------------------------------------------------------------------------------------------------------------------------------------------------------------------------------------------------------------------------------------------------------------------------------------------|
|       |                                                                     |                               |                                                                            |                                                                                                        | At location near Irrigation Research Centre, space at the right<br>side of the canal is to be examined for providing facilities.<br>At Dhanauri, the location of facilities will be before the<br>aqueduct near Gujjar colony.<br>Locations near Aman brick field and also near Roorkee<br>College of Engineering are not to be considered. Instead of<br>these two locations, a location near Shivalik Brick Field is to<br>be considered.<br>Solani park have to be considered under the proposal.<br>A metal sheet below railway track near Roorkee (Peer Baba)<br>is to be provided.<br>At Mangalour cross, feasibility of providing an overhead<br>bridge or under pass on National Highway is to be examined.<br>Near Mohammad Pur Power House, facilities are to be<br>provided.<br>SP Haridwar requested to include some police check posts<br>under the project.<br>ADM requested for examining a proposal of providing a<br>permanent water pipe line on one side the Kanwar Patri.<br>ADM requested for repair of road on entire stretch of Kanwar<br>Patri along with adequate drainage facility.<br>ADM requested to consider laying underground electric cable<br>on one side of Kanwar Patri.<br>SP Haridwar requested to providing safety chain on the Bank<br>of Ghats at required locations |
| 3-    | Office of the district collector                                    |                               |                                                                            |                                                                                                        |                                                                                                                                                                                                                                                                                                                                                                                                                                                                                                                                                                                                                                                                                                                                                                                                                                                                                                                                                                                                                                                                                                                                                                                                                                                                                                               |
| 4-    | Sub project site<br>(Shankarachariya<br>Chawk,Rishi Khal<br>Bridge) | 15/07/2014                    | With the kanwaris and<br>Health department officials<br>in the health camp | Sub project details,<br>project benefit,<br>project related<br>13illager13nt13re<br>13illager13nt etc. | The Kanwaris and the local people were happy to note that<br>such facilities are proposed in all locations along the stretch.<br>They expressed their concern as the proposed facilities will<br>act as good opportunity to find livelihood opportunities also.<br>The medical team of Uttarakhand Government located in the<br>health camp those who were on duties for the Kawar patri<br>expressed that adequate facilities should be created with<br>emergency medical facilities as it is urgent and required.                                                                                                                                                                                                                                                                                                                                                                                                                                                                                                                                                                                                                                                                                                                                                                                           |
| 5-    | At the office of the<br>president district<br>Traders association   | 19/07/14<br>and<br>21/08/2014 | Mr.Aggarwal,President<br>traders Association and<br>office bearers         | Sub project details,<br>project benefit,<br>project related<br>commercial activities<br>etc.           | They all welcome the project and expressed the concerned<br>about the facilities to be created regarding business and<br>commercial activities related to the Kawar mela. They also<br>told that the traders association needs to be involved related<br>to allotment of stalls and kiosks during the mela. Their<br>involvement will help the authority to involve the local youth<br>for income earning opportunities and livelihood options. The<br>stretch/Kawar patri needs to be developed in such a way that<br>it creates an area of tourism activities throughout the year. If<br>the area is created a tourism hub for the national and<br>international tourists with a dedicated shopping area of local                                                                                                                                                                                                                                                                                                                                                                                                                                                                                                                                                                                           |

| SI.No | Place                               | Date                          | With Whom                       | Issues discussed                                                        | Outcome of discussions                                                                                                                                                                                                                                                                                                                                                                                                                                                                 |
|-------|-------------------------------------|-------------------------------|---------------------------------|-------------------------------------------------------------------------|----------------------------------------------------------------------------------------------------------------------------------------------------------------------------------------------------------------------------------------------------------------------------------------------------------------------------------------------------------------------------------------------------------------------------------------------------------------------------------------|
|       |                                     |                               |                                 |                                                                         | handicrafts material etc., the propensity of involvement of<br>local youth for employment earning will enhance and the<br>stretch will be a unique area for long term sustainable<br>tourism.                                                                                                                                                                                                                                                                                          |
| 6-    | At the office of Ganga<br>Mahasabha | 19/07/14<br>and<br>21/08/2014 | Community leaders and 14illager | Sub project details,<br>project benefit,<br>project related O&M<br>etc. | Ganga Mahasabha is a civil society organization/NGOs This<br>organization dedicated for the welfare and safety of the<br>tourists and environmental management of the local area.<br>They welcome the project. They told that O&M is the most<br>important aspect of such facilities. The facilities and the<br>infrastructure to be created needs to be utilized throughout<br>the year for the tourists. This will help the local people to<br>involve in income generation process. |