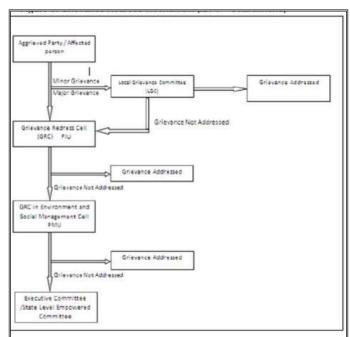

# V. GRIEVANCE REDRESS MECHANISMS

18. The displaced person/aggrieved party can put up their grievances verbally or in writing. Grievances of affected person will first be brought at the local LGC level, who will try to resolve the issues at site within 2 weeks or 14 days. If the matter is not resolved, the issue will be forwarded to the PIU and brought to the Grievance Redress Committee constituted for the purpose in PIU. This GRC shall discuss the issue in its monthly meeting and resolve the issue within one month of time after receiving the grievance. If the matter is still not resolved by GRC at PIU level within stipulated time, it shall be referred to GRC at PMU level by Executive Engineer of PIU. GRC at PMU shall discuss the issue and try to resolve it and inform the PIU accordingly. If the matter is remain unresolved by the GRC at PMU level within one month of time, the issue will be put-up in the Executive Committee/State Level Empowered Committee (SLEC).The PIU shall keep records of all grievances received including contact details of complainant, date of receiving the complaint, nature of grievance, agreed corrective actions and the date these were effected and final outcome.

19. The grievance redress process is shown in Figure 2. All complaints and concerns of the APs will be addressed through a transparent, gender responsive, culturally appropriate process and will be readily available to the APs at no cost and without retribution.