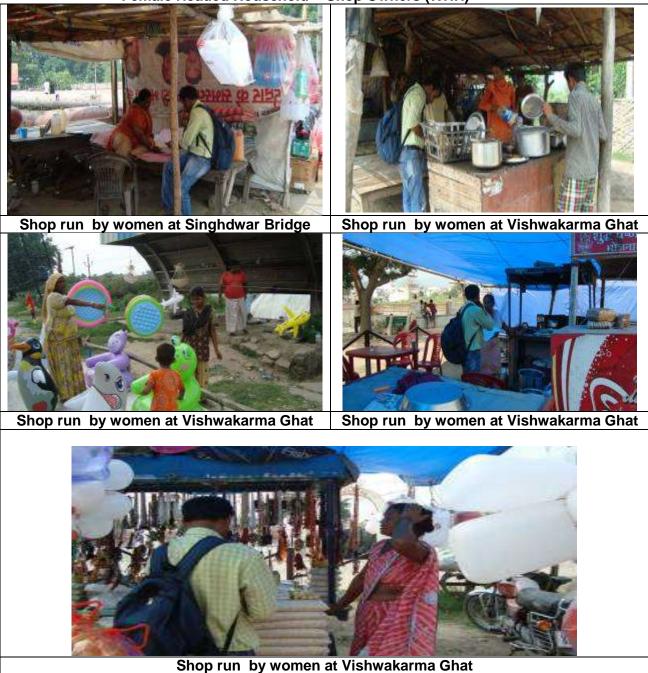

11. There are 3 female headed households among the potential affected persons. As per interview and documentation showed to the social team, the 3 females are doing their businesses in the current location for the last 3 years as evidenced by the tax receipts from Haridwar Municipal Corporation.

8. There are 3 female headed households who are considered as vulnerable. There are no other vulnerable category (no scheduled caste/tribe, below poverty line, physically challenged person).

9. Overall impacts would be further minimized during final design and subproject implementation through careful sitting and alignment. The details of the resettlement impacts are presented in the table below: