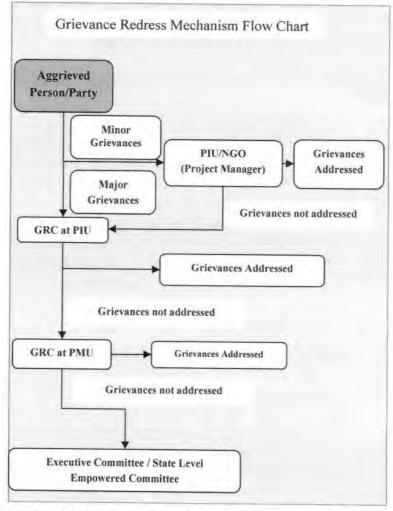

### Grievance Redressal Mechanism 7.6

- It would be pertinent here to refer the Asian Development Bank's policy, which requires proper mechanisms for resolution of disputes that may arise from any aspect of the project and development process. The mechanisms should be "affordable and accessible," and third parties independent of the implementers should be available at the appropriate point in the process. The grievance procedure need to be simple, administered in the first instance at the local project level to facilitate access, flexibility and open to various proofs taking into account the need for speedy, just and fair resolution of any grievances.
- The structure suggested of Grievance Redress Committee (GRC) in RF at PIU as follows. For all the IDIPT sub projects, the affected person/aggrieved party can give their grievance verbally to Site Engineer or in written to the Project Manager of PIU. Grievances of affected person will first be brought to the attention of the site Engineer PIU, who can

resolve the issue at site level. If the matter is not solved within 7 days period at site, it will be brought to the Grievance Redress Committee (GRC) constituted for the purpose in PIU. This GRC shall discuss the issue in its monthly meeting and resolve the issues within one month of time after receiving the grievance. If the matter is not resolved by GRC at PIU level within stipulated time, it shall be referred to GRC at PMU level by Project Manager PIU. If the matter is still not addressed, the same may refer to Executive Committee / State Level Empowered Committee (SLEC).

- In each PIU, there shall be one GRC, which will include mentioned members; 48.
  - 1. Project Manager (PIU), Chairperson
  - 2. District Tourist Officer of Department of Tourism, Govt. Of Punjab,
  - 3. Community Development Officer of PIU.
  - 4. Nominated representative of Deputy Commissioner and
  - 5. Nominated representative of Municipal Commissioner.

The committee required to meet at least once in every month. Agenda of meeting shall be circulated to all the members and affected persons/aggrieved party along with venue, date and time; informed in written at least 7 days in advance of meeting. The matters shall remain with GRC at PIU level for one month and if grievance is not resolved within this time period, at the matter shall be referred to GRC at PMU.

- 50. Grievance Redress Committee (GRC) at PMU. The matters not resolved by the GRC at PIU level within one month shall come under GRC at PMU. GRC at PMU will include:
  - 1. Additional Project Director (APD)
  - 2. Forest Conservation Specialist (PMU)
  - 3. Social Safeguard Specialist (PMU)
  - 4. Community Development Specialist (PMU)
- 51. The Committee shall be headed by APD of PMU. This committee shall look the matters, which are referred to and not resolved by GRC at PIU level.
- 52. GRC at PMU shall discuss the issue and try to resolve it and inform the PIU accordingly. If the matter is not resolved by the GRC at PMU level within one month of time, the aggrieved person/party can bring the matter to The SLEC. The PIU shall keep records of all grievances received including contact details of complainant, date of receiving the complaint, nature of grievance, agreed corrective actions and the date these were affected and final outcome. Regarding grievance or complaint, GRC formation is in process. However, during the monitoring period no grievance has been received.