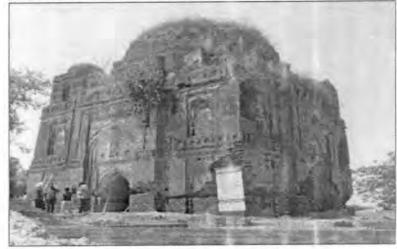

Conservation of Inner and Outer Moat Walls: The Gobindgarh Fort is one of the 26. most striking edifices in Punjab. It is located outside the walled city, at an approximate distance of 3 km from Golden Temple (Harmandir Sahib). It was previously known as Bhangian Da Kila. The fort was built in 1760, and occupied a unique place in the Indian military history. The Grand Trunk Road lies on the northern side of the fort. The fort covers a total area of 42.26 acres. The ramparts of the fort are 8 m high while a moat about 5.5 m deep surrounds it on all sites. The imposing height of the inner walls of the fort has been laid in a concentric pattern. Four grand bastions surmount the four corners of the fort, giving it a formidable form.