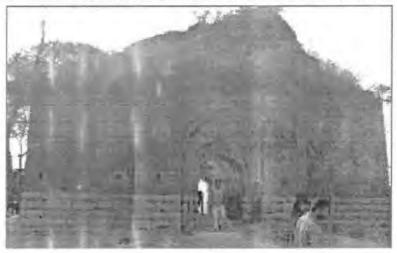

14. **Tomb of Rafuddin** the Tomb of Rafuddin is a 16th century tomb and is one of the oldest surviving examples of architecture from that period. Also known as Ghode ka Maqbara, it is located in Harnam Nagar at the outskirts of village Talanian. The tomb stands in middle of agricultural fields and is approached by a pathway from the road. Tomb of Raffudin stands on an elevated area with respect to its surrounding, however, its plinth is not visible. The base of the stone is constructed with basal (kankar) stone. The super structure

is constructed in traditional lakhori bricks set in mud mortar as the core masonry. It is faced with lakhori bricks set in lime mortar.

Tombs of Alfsani: Tomb of Mujadid Alfsani, commonly known as Hathi ka Maqbar. 15. Tomb of Alfsani (also known as Tomb of Mujadid Alfsani/ Haathi ka maqbara) is one of the earliest surviving remains of Sirhind. It's Representative of 15-16th C AD tomb architecture, it is located. On the outskirts of the settlement Talanian, It presently stands in ruinous condition, with agricultural fields cutting into its base. The architectural style is similar to another monument in Ludhiana which was constructed in early 15th Century. These two tombs have unique details specific to Afghan architecture. This is one of the oldest constructions which survived destruction of Sirhind by Sikhs.