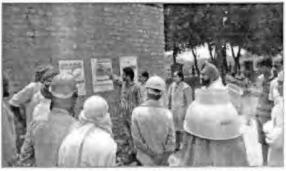

### 8.5 Public consultation, HIV/AIDS, Health and Safety awareness etc

60. Since the tranche 3 sub-projects are in now under implementation, the necessary consultation with the various stakeholders including labourers, women workers, line agencies such as Forest Department, Punjab State Aids Control Society (PSACS) by Community Development Specialist, Gender Specialist, PIU Ropar have been conducted. Community Development Staff, DSC and Community Mobilizers are helping in organising the consultations. Social Safeguard Specialist, PMC and DSC has also attended some consultations, discussed their views and ADB's safeguard requirement. These consultations were organized at sub-project sites, PIU office and village sites. During formal/informal consultation, it was revealed that the conservation and development of these heritage and tourist destinations and tourist information centres / interpretation centres will attract to the tourists resulting the business opportunities and employment, local goods etc. will be sold. Project wise specific discussion held at different sites are summarised below. Detailed reports on training workshop, Fulkari etc are appended as Appendix-1.

Table 5: Glimpse of Public Consultation Meetings

at Ropar Wetland

at Quila Mubarak

at Nabha Fort

Medical camp at Harike

Awareness through IEC material

at Chhatbir Zoo

at Chamkaur Sahib