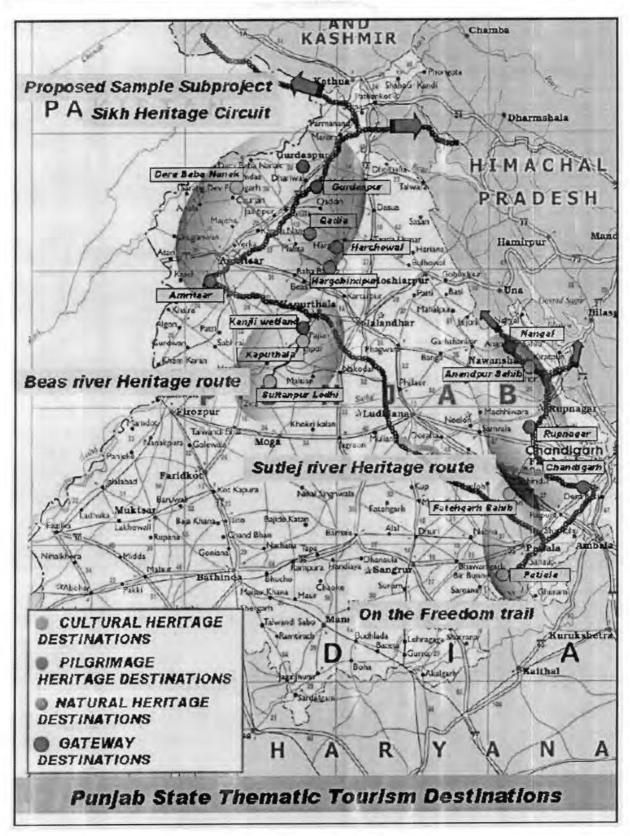

### 2. DESCRIPTION OF SUB-PROJECT

- 7. The Infrastructure Development Investment Programme for Tourism- Punjab, covers State-wide circuit comprises a western component that extends from Amritsar to Gurdaspur, and an eastern component that extends from Patiala through Chandigarh to Rupnagar (Ropar) on the state border with Himachal Pradesh. These two circuits and the connecting Mughal Route link the most of the major rivers and wetlands, the major cultural heritage sites, as well as a significant proportion of rural village communities and their cultural heritage.
- 8. Tranche 3 destinations located in the eastern & western part of Punjab State bordering Pakistan and the Indian States of Jammu & Kashmir and Himachal Pradesh. The area covers the districts of Amritsar and Gurdaspur with Amritsar as the main domestic and international gateway centre. The destination is accessible by air to Chandigarh and Amritsar from New Delhi, and from major European points (daily flights from London, Birmingham, Dubai, Sharjah, Bratislava, Ashgabat, Singapore, Tashkent and Kabul) to Amritsar; as well as to Pathankot from New Delhi; by rail from New Delhi; and by National Highway 1 from New Delhi, NH 1A from Srinagar in Jammu & Kashmir via Pathankot, and NH 20 from Himachal Pradesh via Pathankot. The proposed sub-project location is shown in Figure 1Error! Reference source not found.
- 9. The following section gives a brief account of 10 numbers of sub-projects being implemented.
- Conservation/Revitalisation of Aam Khas Bagh, Interpretation Centres, Visitor Amenities, Conservation of Historic landscape (lot 1).
- 11. Aam Khas Bagh the project site called Bagh-I-Hafiz Rakhna locally known as Aam Khas Bagh is a Mughal garden situated approximately at a distance of 52 km from Chandigarh city. The structure was built during the reign of Akbar and further developed by Shahjahan and Jahangir. The garden complex was used as a Royal Sarai. There are a lot of

historical references mentioning about this place being used by the Mughal kings/ royal family.

Figure 1: The Location Map of Project Area

12. Conservation/Revitalisation of Aam Khas Bagh, Interpretation Centres, Visitor Amenities, Conservation of Historic landscape (lot 2).