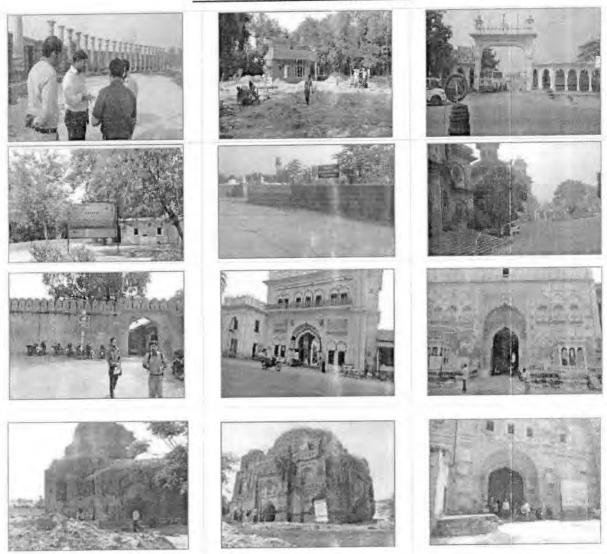

### 2. DESCRIPTION OF SUB-PROJECT

- 7. The Infrastructure Development Investment Programme for Tourism- Punjab, covers State-wide circuit comprises a western component that extends from Amritsar to Gurdaspur, and an eastern component that extends from Patiala through Chandigarh to Rupnagar (Ropar) on the state border with Himachal Pradesh. These two circuits and the connecting Mughal Route link the most of the major rivers and wetlands, the major cultural heritage sites, as well as a significant proportion of rural village communities and their cultural heritage.
- 8. Tranche 3 destinations located in the eastern & western part of Punjab State bordering Pakistan and the Indian States of Jammu & Kashmir and Himachal Pradesh. The area covers the districts of Amritsar and Gurdaspur with Amritsar as the main domestic and international gateway centre. The destination is accessible by air to Chandigarh and Amritsar from New Delhi, and from major European points (daily flights from London, Birmingham, Dubai, Sharjah, Bratislava, Ashgabat, Singapore, Tashkent and Kabul) to Amritsar; as well as to Pathankot from New Delhi; by rail from New Delhi; and by National Highway 1 from New Delhi, NH 1A from Srinagar in Jammu & Kashmir via Pathankot, and NH 20 from Himachal Pradesh via Pathankot. The proposed sub-project location is shown in Figure 1Error! Reference source not found.
- 9. The following section gives a brief account of 10 numbers of sub-projects being implemented.
- Conservation/Revitalisation of Aam Khas Bagh, Interpretation Centres, Visitor Amenities, Conservation of Historic landscape (lot 1).
- 11. Aam Khas Bagh the project site called Bagh-I-Hafiz Rakhna locally known as Aam Khas Bagh is a Mughal garden situated approximately at a distance of 52 km from Chandigarh city. The structure was built during the reign of Akbar and further developed by Shahjahan and Jahangir. The garden complex was used as a Royal Sarai. There are a lot of

historical references mentioning about this place being used by the Mughal kings/ royal family.

Figure 1: The Location Map of Project Area

12. Conservation/Revitalisation of Aam Khas Bagh, Interpretation Centres, Visitor Amenities, Conservation of Historic landscape (lot 2).

13. Establishment of Tourism Facilities and Infrastructure showcasing of Sikh Culture, Chamkaur Sahib: Chamkaur Sahib is a place of religious and historical importance for Sikhs. The town is situated on the banks of the Sirhind Canal at equal distance from Morinda and Ropar town. The project area is famous for the Battle of Chamkaur fought between the Mughals and Guru Gobind Singh. Chamkaur Sahib is steeped in history. There are a number of historical Gurudwaras located within the town which are interlinked by narrow roads. The presence of the Gurudwaras such as Katalgarh Sahib, Tarri Sahib, Garhi Sahib, Damdama Sahib and Ranjit Garh Sahib attract people in large number from all over. Upgradation of Saka Chamkaur Di Garhi at Chamkaur Sahib for display of Sikh history with facilities was envisaged for completion during the year 2007. The Saka Chamkaur Di Garhi was proposed as an interpretative centre to impart knowledge of Sikhism's rich history. The works proposed are not completed due to which the site has not realized adequate tourism potential and also fails to provide information about the area.

21. Conservation of Main Gate of Quila Androon and Art Conservation works with Adaptive Reuse, Landscaping and utility works at Quila Mubarak: Quila Mubarak (Fort of triumph) was established by Baba Ala Singh, The founder of the Patiala dynasty in

1763CE. Quila Mubarak is an outstanding and exemplary architectural delight located in Patiala. The fort has elements of both Mughal and Rajasthani architecture, the imposing facade of Quila Androon is marked by monumentality with the facade slightly leaning inwards. The sprawling Quila Mubarak complex is spread on a 10-acre land in the heart of Patiala. The complex comprises a main palace building known as Quila Androon, the guesthouse called Ran Bass as well as a Darbar Hall. The red sandstone gateway with latticed multiple arched opening is the only entrance to the Fort complex and leads to an open space popularly known as the Quila Androon Chowk. The Fort is laid out on a square plan, with monumental bastions at the corners. The fort wall is plain with some elaborative stucco work still surviving.

22. Nabha Quila (Fort) Conservation and Adaptive Reuse as community resource centre: Nabha Fort complex is located in the centre of Nabha town with the complex facing north-west. The open space towards the front is ceremonial by design, the entrance to both the Quila Androon and the Kacheri (now Tehsil) being from this space. The south eastern edge of the complex has adequate open ground behind it to provide a grand view of the rear of the Quila complex (the outer fortification wall on that edge having collapsed many years ago). The Bastions and the existing fort wall define the edge of the cultural edifice. The fort is flanked by residential buildings on its three edges and a commercial spine on the north-western edge. The built grain size suggests that most of the north western and north-eastern edge have retained the historic fabric size, whereas the plot sizes on the south-eastern and

Conservation of Inner and Outer Moat Walls: The Gobindgarh Fort is one of the 26. most striking edifices in Punjab. It is located outside the walled city, at an approximate distance of 3 km from Golden Temple (Harmandir Sahib). It was previously known as Bhangian Da Kila. The fort was built in 1760, and occupied a unique place in the Indian military history. The Grand Trunk Road lies on the northern side of the fort. The fort covers a total area of 42.26 acres. The ramparts of the fort are 8 m high while a moat about 5.5 m deep surrounds it on all sites. The imposing height of the inner walls of the fort has been laid in a concentric pattern. Four grand bastions surmount the four corners of the fort, giving it a formidable form.

27. Conservation of Darbar Hall (Central Building only) The Darbar Hall is an enormous and majestic building of national importance, which dominates the central part of the city of Kapurthala. It is a place where Indian Kings had their formal and informal meetings. Constructed in Mughal style, Darbar Hall is one of the spectacular pieces of art. A portion of the Hall was built in 1889. The simplicity and grace that adorns its doors and