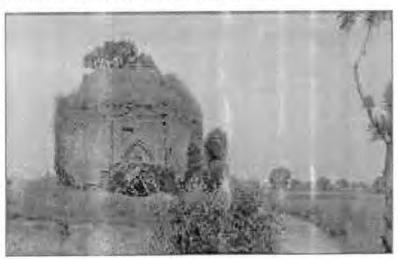

14. **Tomb of Rafuddin** the Tomb of Rafuddin is a 16th century tomb and is one of the oldest surviving examples of architecture from that period. Also known as Ghode ka Maqbara, it is located in Harnam Nagar at the outskirts of village Talanian. The tomb stands in middle of agricultural fields and is approached by a pathway from the road. Tomb of Raffudin stands on an elevated area with respect to its surrounding, however, its plinth is not visible. The base of the stone is constructed with basal (kankar) stone. The super structure

is constructed in traditional lakhori bricks set in mud mortar as the core masonry. It is faced with lakhori bricks set in lime mortar.

Tombs of Alfsani: Tomb of Mujadid Alfsani, commonly known as Hathi ka Maqbar. 15. Tomb of Alfsani (also known as Tomb of Mujadid Alfsani/ Haathi ka maqbara) is one of the earliest surviving remains of Sirhind. It's Representative of 15-16th C AD tomb architecture, it is located. On the outskirts of the settlement Talanian, It presently stands in ruinous condition, with agricultural fields cutting into its base. The architectural style is similar to another monument in Ludhiana which was constructed in early 15th Century. These two tombs have unique details specific to Afghan architecture. This is one of the oldest constructions which survived destruction of Sirhind by Sikhs.