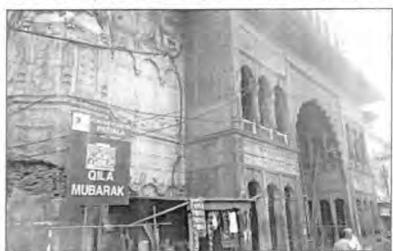

21. Conservation of Main Gate of Quila Androon and Art Conservation works with Adaptive Reuse, Landscaping and utility works at Quila Mubarak: Quila Mubarak (Fort of triumph) was established by Baba Ala Singh, The founder of the Patiala dynasty in

1763CE. Quila Mubarak is an outstanding and exemplary architectural delight located in Patiala. The fort has elements of both Mughal and Rajasthani architecture, the imposing facade of Quila Androon is marked by monumentality with the facade slightly leaning inwards. The sprawling Quila Mubarak complex is spread on a 10-acre land in the heart of Patiala. The complex comprises a main palace building known as Quila Androon, the guesthouse called Ran Bass as well as a Darbar Hall. The red sandstone gateway with latticed multiple arched opening is the only entrance to the Fort complex and leads to an open space popularly known as the Quila Androon Chowk. The Fort is laid out on a square plan, with monumental bastions at the corners. The fort wall is plain with some elaborative stucco work still surviving.