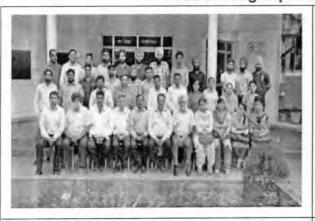

### 8.6 Training Workshop Conducted

61. As part of the safeguard, the training / workshop programme were organized for all the project contractor, DSC, PMC, PMU technical team along with stakeholders regarding Social and Environmental consideration / aspects in IDIPT works. Summary of the training workshops are presented in the table below and detailed report on Workshop and photos are annexed at Ap 8 Table 12: Workshop Details (total participants M/F)

Table 7: A glimpse of Training workshops