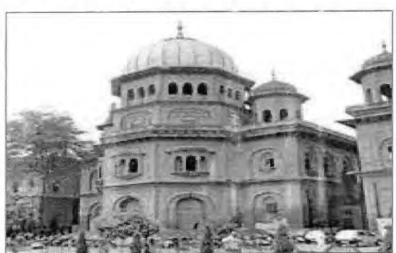

21. Conservation of Main Gate of Quila Androon and Art Conservation works with Adaptive Reuse, Landscaping and utility works at Quila Mubarak: Quila Mubarak (Fort of triumph) was established by Baba Ala Singh, The founder of the Patiala dynasty in

1763CE. Quila Mubarak is an outstanding and exemplary architectural delight located in Patiala. The fort has elements of both Mughal and Rajasthani architecture, the imposing facade of Quila Androon is marked by monumentality with the facade slightly leaning inwards. The sprawling Quila Mubarak complex is spread on a 10-acre land in the heart of Patiala. The complex comprises a main palace building known as Quila Androon, the guesthouse called Ran Bass as well as a Darbar Hall. The red sandstone gateway with latticed multiple arched opening is the only entrance to the Fort complex and leads to an open space popularly known as the Quila Androon Chowk. The Fort is laid out on a square plan, with monumental bastions at the corners. The fort wall is plain with some elaborative stucco work still surviving.