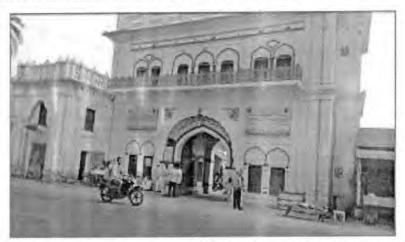

27. Conservation of Darbar Hall (Central Building only) The Darbar Hall is an enormous and majestic building of national importance, which dominates the central part of the city of Kapurthala. It is a place where Indian Kings had their formal and informal meetings. Constructed in Mughal style, Darbar Hall is one of the spectacular pieces of art. A portion of the Hall was built in 1889. The simplicity and grace that adorns its doors and

windows, typical of almost all the mosques, are its characteristics. The central hall namely Darbar Hall is vacant and need conservation.