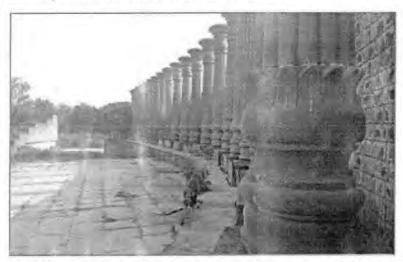

Rauza Sharif: The Rauza Sharif Complex has more than one building to restore and a few site development works that are proposed. Sheikh Ahmed Sirhindi is recorded to have erected a mosque near his residence in 1008/1599-1600. On the same site a larger mosque is recorded to have been built by Tarbiyat Khan in 1064/1636-37. Most probably, the older part of the mosque that we see today was built by Tarbiyat Khan. As it has always been a living mosque, additions and alterations were made to it from time to time.