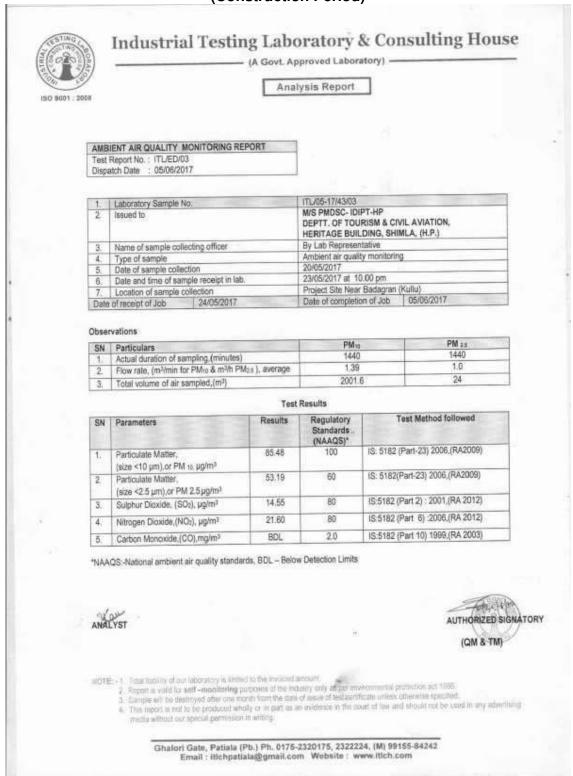

21.  | Surendra    | 4.1         | A.S     | 34.04                |
| 22.  | Proetan     | .11         | A.S     | -परितंश              |
| 23.  | Chamalan    | Meson       | A.S     | -44-1                |
| 24.  | Reene       | Coolie      | A-S     | PEPON)               |
| 25.  | Sumiter-2   | 7.0         | A.S     | क्रनोता              |
| 26.  | Jetma       | B1L         | A.S     | <u>जेत्मा</u>        |
| 27.  | Samson      | **          | AS      | समसान                |
| 28.  | Anand       | <i>p</i>    | A.S     | 7/405 BIE            |
| 29.  | Qimal       | tt.         | A.5     | 192101               |
| 30.  | OEMAKUNON/O |             |         | A178360710000        |

183 STI

# Status of Air Quality / Water Quality / Noise level at Manali site (Construction Period)





- (A Govt. Approved Laboratory) -

Analysis Report

NOISE LEVEL MONITORING ANALYSIS REPORT

Test Report No. : ITL/ED/13 Dispatch Date : 05/06/2017

| 1. | Laboratory Sample No.             | ITL/05-17/43/16                                                                                 |
|----|-----------------------------------|-------------------------------------------------------------------------------------------------|
| 2. | Issued to                         | M/S PMDSC- IDIPT-HP<br>DEPTT. OF TOURISM & CIVIL AVIATION,<br>HERITAGE BUILDING, SHIMLA, (H.P.) |
| 3. | Name of sample collecting officer | By Lab Representative                                                                           |
| 4. | Type of sample                    | Noise Level