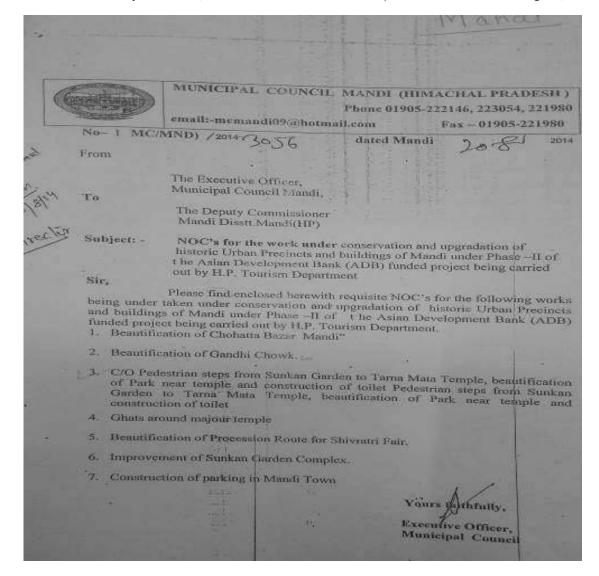

|                   | Annexures                                                                                                                                                   |              |
|-------------------|-------------------------------------------------------------------------------------------------------------------------------------------------------------|--------------|
| Annexure.<br>Nos. | Contents                                                                                                                                                    | Page<br>Nos. |
| Annexure-1        | NOC from the Municipal Corporation Shimla vide letter No. 315 (AP) dated 18 <sup>th</sup> September, 2015.                                                  | 41           |
| Annexure-2        | NOC from the Town & Country Planning Department, HP vide letter No. TCP (Plg office) Manali-Case No. BP-62/2015-832-22 dated 21 <sup>st</sup> January, 2016 | 44           |
| Annexure-3        | Undertaking form Asset Owner (MOU for Operation & Maintenance)                                                                                              | 50           |
| Annexure-4        | Obtained NOC from the Municipal Council, Mandi vide letter No. MC/MND)/2014/3056 dated 20 <sup>th</sup> August, 2014                                        | 51           |
| Annexure-5        | NOC from the Youth Services & Sports, Mandi vide letter diary No. 388 dated 20 <sup>th</sup> August, 2014.                                                  | 59           |
| Annexure-6        | NOC form district Temple Management Committee vide letter No. 1554 dated 25 August, 2014                                                                    | 60           |
| Annexure-7        | NOC from the Mata Bhimakali Sansthan, Mandi vide letter No. 1267 dated 8 <sup>th</sup> January, 2014                                                        | 62           |
| Annexure-8        | NOC from the Public Works Department, Mandi vide letter No. PW-MD-II/WA-NOC/2014-12011 dated 20 <sup>th</sup> August, 2014                                  | 63           |
| Annexure-9        | NOC from the Public Works Department, Mandi vide letter No. PW/PNH/CB/WA/Road Side Adv/2014-4509-10 dated 3 <sup>rd</sup> September, 2014                   | 69           |
| Annexure-10       | NoC from higher Education fir Vijay High School Mandi vide letter no. EDN-414-3/201 SDDHC-Mandi dated 1 <sup>st</sup> June, 2015                            | 71           |
| Annexure-11       | Statutory approval from Forest Department Mandi for cutting of existing trees at TRC (near Visco) site.                                                     | 72           |
| Annexure-12-15    | Undertaking from Asset Owner (MC, Mandi)                                                                                                                    | 73-76        |
| Annexure-16       | Obtained NOC from the Municipal Council, Jwalamukhi, Kangra vide letter No 80/MCJ dated 16 <sup>th</sup> August, 2014                                       | 77           |
| Annexure-17       | NoC from Temple Trust Jwalaji vide letter No. 1566 dated 4 <sup>th</sup> September, 2014                                                                    | 78           |
| Annexure-18       | Obtained NOC from the Vyapar Mandal Jwalamukhi, Kangra vide letter No nil dated 4 <sup>th</sup> September, 2014                                             | 79           |
| Annexure-19       | Obtained NOC from the pond owners.                                                                                                                          | 80           |
| Annexure-20       | Obtained MOU from the asset owner.                                                                                                                          | 82           |
| Annexure-21       | Obtained NOC from the Temple Trust, Dharamshala vide letter No 977/S.D.A. dated 18 <sup>th</sup> September, 2015                                            | 83           |
| Annexure-22       | Obtained NOC from the Temple Trust, Dharamshala vide letter No Bha.Na.Na.2014/183 dated 27 <sup>th</sup> August, 2014                                       | 84           |
| Annexure-23       | Obtained NoC from SDM vide letter no. 1148/ U.Ma.Ka dated 2 <sup>nd</sup> September, 2014                                                                   | 85           |
| Annexure-24       | Obtained MOU from Temple Trust, Bhagsunag                                                                                                                   | 86           |
| Annexure-25       | Obtained NOC from Markandeya Temple Management & Development Committee                                                                                      | 87           |
| Annexure-26       | Obtained MOU from Markandeya Temple Management & Development Committee                                                                                      | 88           |
| Annexure-27       | Obtained MOU from Managing Director, HPTDC for Naldehra                                                                                                     | 89           |
| Annexure-28       | Obtained MOU from SDM, Rampur                                                                                                                               | 90           |
| Annexure-29       | Obtained NOC from Sub Divisional Collector, Kangra                                                                                                          | 91           |