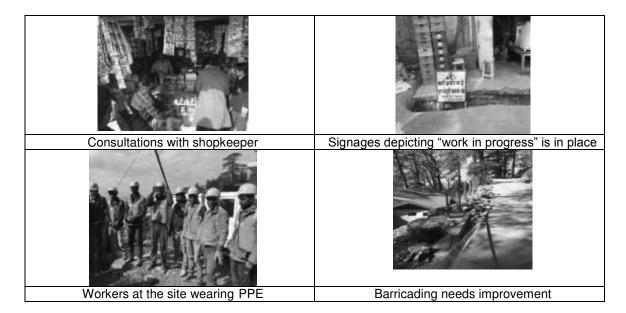

Table 1: Project Progress Status

| Work Status/ Remarks                                                                | IEE and EMP is part of contract agreement  Parking work under construction                                                                                                                                                                                                                                                                                                                                                                                                                                                                                          | IEE and EMP is part of contract agreement  Barricading of the parking site                                                                                                                                                                                                                                                                                                                                                                                                        |
|-------------------------------------------------------------------------------------|---------------------------------------------------------------------------------------------------------------------------------------------------------------------------------------------------------------------------------------------------------------------------------------------------------------------------------------------------------------------------------------------------------------------------------------------------------------------------------------------------------------------------------------------------------------------|-----------------------------------------------------------------------------------------------------------------------------------------------------------------------------------------------------------------------------------------------------------------------------------------------------------------------------------------------------------------------------------------------------------------------------------------------------------------------------------|
| Project<br>Progress<br>(%) till<br>June,<br>2017                                    | 14.55%                                                                                                                                                                                                                                                                                                                                                                                                                                                                                                                                                              | 4.30%                                                                                                                                                                                                                                                                                                                                                                                                                                                                             |
| Contract<br>Signed/ NTP<br>Date/<br>Completion<br>Date                              | Contract signed on 23 <sup>rd</sup> Sept, 15  NTP Date- 7 <sup>th</sup> October, 2015  Completion date- 17 <sup>th</sup> October, 2017.                                                                                                                                                                                                                                                                                                                                                                                                                             | Contract signed on 30 <sup>th</sup> June, 2016.  NTP Date- 1st September, 2016 Completion date- 10 <sup>th</sup> September, 2018.                                                                                                                                                                                                                                                                                                                                                 |
| REA Categorization / IEE Status (Approved Date)                                     | Environmental Category B Approved on August, 2015 (Uploaded on ADB Website)                                                                                                                                                                                                                                                                                                                                                                                                                                                                                         | Environmental Category B Approved on 29 <sup>th</sup> June, 2016 (Uploaded on ADB Website)                                                                                                                                                                                                                                                                                                                                                                                        |
| Scope of work  Categorization / IEE Station / Approve Date)  WORK AWARDED & ONGOING | <ul> <li>Community Hall.</li> <li>Multipurpose Parking.</li> <li>Tourist Reception Centre.</li> <li>Improvement of Gates, Paths.</li> <li>Restoration of ponds.</li> <li>Improvement of roads.</li> <li>Illumination.</li> <li>Provision of street furniture</li> <li>Improvement &amp; additional provision of toilet facilities.</li> <li>Drinking water facilities</li> <li>Rest sheds/ pause points where required.</li> <li>Landscaping area as to provide pleasant repose.</li> <li>Provision of directional, informative and instructive signages</li> </ul> | <ul> <li>Bhagsu Cultural Centre</li> <li>Upgradation of Bhagsu Nag Temple precincts</li> <li>DC Office parking. Shopping Complex with DC Office Parking. Toilet Kacheri Road Dharamshala</li> <li>Upgradation of Aghanjar Mahadev Upgradation</li> <li>Chowks (Fuwara Chowk, Sheela Chowk, Secret Heart Chowk, Mcleodganj Chowk, Plaza near Hospital Dharamshala.</li> <li>Urban Element (Rain Shelter, benches, railing, compound wall, gate, signages, dustbins etc)</li> </ul> |
| Name of project                                                                     | Upgrading the Historic Urban Precincts & Creating a Heritage Circuit, Jwalaji Town (Package No. HPTDB/13/1)                                                                                                                                                                                                                                                                                                                                                                                                                                                         | Conserving Prominent Temple Precincts & Upgrading Urban Infrastructure for Tourism in Dharamshala, Mcleodganj (Package No. HPTDB/13/2)                                                                                                                                                                                                                                                                                                                                            |
| S.<br>O.                                                                            | -                                                                                                                                                                                                                                                                                                                                                                                                                                                                                                                                                                   | N                                                                                                                                                                                                                                                                                                                                                                                                                                                                                 |

Page 7 of 179

IDIPT-HP/Loan No 3223/ EMR 1 (T3)//30 June, 2017

| Work Status/ Remarks                                   |                                                                                                                                                                                                                                               | IEE and EMP is part of contract agreement  Project Board at site Vegetables grown in Planters                                                                                                                                                                                                                                                                                                                                                                               |
|--------------------------------------------------------|-----------------------------------------------------------------------------------------------------------------------------------------------------------------------------------------------------------------------------------------------|-----------------------------------------------------------------------------------------------------------------------------------------------------------------------------------------------------------------------------------------------------------------------------------------------------------------------------------------------------------------------------------------------------------------------------------------------------------------------------|
| Project<br>Progress<br>(%) till<br>June,<br>2017       |                                                                                                                                                                                                                                               | 43.21%                                                                                                                                                                                                                                                                                                                                                                                                                                                                      |
| Contract<br>Signed/ NTP<br>Date/<br>Completion<br>Date |                                                                                                                                                                                                                                               | Contract signed on 29 <sup>th</sup> May, 15  NTP Date- 30 <sup>th</sup> June, 2017.                                                                                                                                                                                                                                                                                                                                                                                         |
| REA Categorization / IEE Status (Approved Date)        |                                                                                                                                                                                                                                               | Environmental Category B Approved on September, 2014 (Uploaded on ADB Website)                                                                                                                                                                                                                                                                                                                                                                                              |
| Scope of work                                          | <ul> <li>Dhauladhar Convention Centre.</li> <li>M.C. Garden</li> <li>Tulip Garden</li> <li>Viewing Deck pause point 2 Nos. (Hairpin bend and near Mahatma Gandhi Statue) Viewing Deck (on the way from Bhagsu to Mcleodganj road.)</li> </ul> | <ul> <li>Workshop for artisans.</li> <li>Commercial outlets with shops, food stalls, Open Air Theater etc.</li> <li>Residential facilities like dormitory for master craftsmen &amp; others etc.</li> <li>Parking, Media interaction room, Big convention hall, Accommodation for artisans on the first floor &amp; Small restaurant on the First floor, Health Club; Meditation Centre; Children's room and play area &amp; Library, reading room, parking etc.</li> </ul> |
| Name of project                                        |                                                                                                                                                                                                                                               | Creation of Centre for Traditional Arts and Crafts at Badagran near Manali (Contract Package No.: HPTDB/14/1)                                                                                                                                                                                                                                                                                                                                                               |
| S.<br>So.                                              |                                                                                                                                                                                                                                               | ო                                                                                                                                                                                                                                                                                                                                                                                                                                                                           |

| 2017          |
|---------------|
| June,         |
| )//30         |
| (T3           |
| EMR 1         |
| 3223/         |
| No            |
| IDIPT-HP/Loan |

| Work Status/ Remarks                                   | IEE and EMP is part of contract agreement  Parking at Bhimakali  LED fixed at Tarna Mata                                                                                                                                                                                                                                                                                                                                                                    | IEE and EMP is part of contract agreement  Drain work underway                                                                                                                              | IEE and EMP is part of contract agreement                                                                                                                        |
|--------------------------------------------------------|-------------------------------------------------------------------------------------------------------------------------------------------------------------------------------------------------------------------------------------------------------------------------------------------------------------------------------------------------------------------------------------------------------------------------------------------------------------|---------------------------------------------------------------------------------------------------------------------------------------------------------------------------------------------|------------------------------------------------------------------------------------------------------------------------------------------------------------------|
| Project<br>Progress<br>(%) till<br>June,<br>2017       | 29.05%                                                                                                                                                                                                                                                                                                                                                                                                                                                      | 36.70%                                                                                                                                                                                      | 12.22%                                                                                                                                                           |
| Contract<br>Signed/ NTP<br>Date/<br>Completion<br>Date | Contract signed on 19 <sup>th</sup> Sept, 15  NTP Date- 23 <sup>rd</sup> September, 2015  Completion date- 2 <sup>nd</sup> October, 2017.                                                                                                                                                                                                                                                                                                                   | Contract signed on 19 <sup>th</sup> November, 15. NTP Date- 30 <sup>th</sup> November, 2015 Completion gth date- 9 <sup>th</sup> December, 2017.                                            | Contract signed on 3 <sup>rd</sup> November, 16.                                                                                                                 |
| REA Categorization / IEE Status (Approved Date)        | Environmental Category B IEE submitted on 26 <sup>th</sup> September, 2014 & 5 <sup>th</sup> December, 2014                                                                                                                                                                                                                                                                                                                                                 | Environmental Category B Approved on August, 2015 (Uploaded on ADB Website)                                                                                                                 | Environmental<br>Category B                                                                                                                                      |
| Scope of work                                          | <ul> <li>Conservation proposals for old Vijay High School building, Facade Restoration for Chauhata Bazaar, Restoration and Development of Staircase to Tarna Mata Mandir, Facelift of Victoria Bridge, Restoration of Ghats (river banks) adjoining the prominent temples, Conservation of small stone temples along the river.</li> <li>Creating pedestrian walks which include improvements to roads and public facilities including parking.</li> </ul> | <ul> <li>Upgrading the twelve main core routes of the city including street furnitures, illumination and public facilities</li> <li>Façade restoration under twelve main routes.</li> </ul> | Upgrading the entire temple precinct like surface<br>improvement, provision of seating, provision of public<br>amenities, street lighting, improvement of toilet |
| Name of project                                        | Conservation and Upgradation of the Historic Urban Precincts & Buildings in Mandi Town (Package No. HPTDB/15/1)                                                                                                                                                                                                                                                                                                                                             | Restoration of<br>Shimla Mall Road<br>Extension (Package<br>No. HPTDB/16/2)                                                                                                                 | Rejuvenation of the<br>Markandeya Temple<br>Precinct and                                                                                                         |
| ς.<br>So.                                              | 4                                                                                                                                                                                                                                                                                                                                                                                                                                                           | ഗ                                                                                                                                                                                           | 9                                                                                                                                                                |