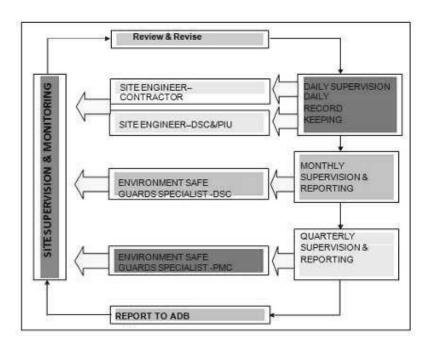

ities include preparation and updation of IEEs consistent with the ADBs Safeguards Policy Statement and the environmental compliance requirements of the Government of Himachal Pradesh and the Government of India. Environmental monitoring will be undertaken by the PMU supported by the DSC Safeguards Specialist.
- The project includes upfront and on-going supervision and training assistance for environmental monitoring reporting in project management structures. The effective implementation of the measures proposed will be ensured through the building up of capacity towards environmental management within the PMU supplemented with the technical expertise of a Safeguards Specialist as part of the PMC/DSC.
- 10. The following diagram indicates the proposed monitoring mechanism for IDIPT, HP.



#### C. Monitoring Quality Control

- Technical Specifications being followed.
- Safeguard file being maintained.
- Regular follow up of labour camps, drinking water quality, toilet cleanliness etc.
- Regular orientations.
- Constant Vigil.

### 6.0 MONITORING OF ENVIRONMENTAL RECEPTORS/ATTRIBUTES

- **11.** Monitoring of environmental receptors/ attributes (e.g. ambient air, surface water, ground water, land, noise, hazardous/toxic wastes, etc.)
  - Baseline environmental monitoring for ambient air quality, ambient noise levels, and water quality has been generated through NABL accredited laboratory by the Project Management Unit/Contractor prior to commencement of civil works in Manali, Mandi, Jwalaji, Dharamshala, & Markandeya subprojects. HPPCB data being collected regularly for Shim