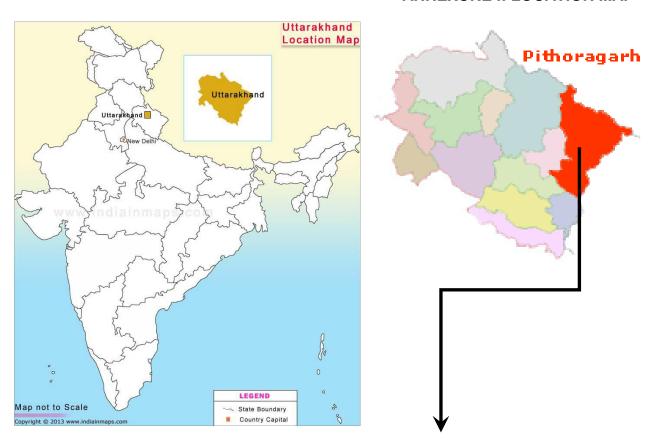

#### PROJECT LOCATION:

2. The project "Restoration and Adaptive-Reuse of Pithoragarh Fort, Phase-II" is located in the middle of Pithoragarh town, which is the District Headquarters also of the same name. The district forms the north-eastern part of the Kumaon Division and lies between Lat. 29°27'N and 30°49'N and Long. 79°50'E and 81°3'E, the length from north to south, being about 151 Km at its maximum, and the breadth from east to west, reaching its maximum at about 119 Km. It is bounded by Tibet on the north, Nepal on the east, District Almora on the south and the Districts Almora and Chamoli on the west.

# **ANNEXURE I: LOCATION MAP**