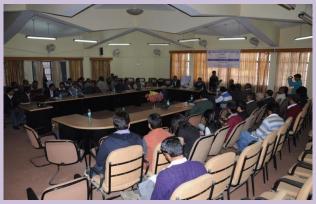

#### ANNEXURE VII: MEETING MINUTES OF PUBLIC CONSULTATION MEETING

Date: 14-03-2014

Venue: VikasBhawan, Pithoragarh

A workshop cum public consultation meeting was organized under the chairmanship of Sub-Divisional Magistrate, Pithoragarh on 14-03-2014 in VikasBhawan at Pithoragarh, Uttarakhand in which most of the officials of various departments and District Administration of Pithoragarh were present. Besides, representatives of many Non-Governmental Organizations, the members of Hotel Associations, Vyapar Mandal, Bar Associations, Ramleela Committee and Women Federation/ SHGs participated in the workshop. Total 86 people from different organizations, community groups and media were present in the workshop. A list of all the persons, who participated in the workshop, is enclosed below

First of all Dr. JagatSontiyal, Community Development Officer, PIU Bhimtal welcomed the participants of the workshop and briefed about the project and its components. Shri Jai Bharat Singh, SDM Pithoragarh mentioned that the said project will become a boon for the local masses of Pithoragarh and it will help in raising the socio-economic status of the people. He expected from the audience that their suggestions would be of immense use to finalize the project components for better implementation of the said intervention. He requested the audience for providing their positive/ constructive suggestions which are useful for development of the project.