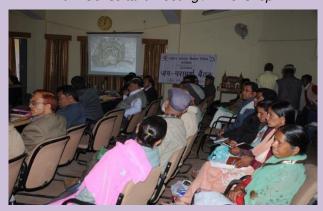

#### ANNEXURE VII: MEETING MINUTES OF PUBLIC CONSULTATION MEETING

Date: 14-03-2014

Venue: VikasBhawan, Pithoragarh

A workshop cum public consultation meeting was organized under the chairmanship of Sub-Divisional Magistrate, Pithoragarh on 14-03-2014 in VikasBhawan at Pithoragarh, Uttarakhand in which most of the officials of various departments and District Administration of Pithoragarh were present. Besides, representatives of many Non-Governmental Organizations, the members of Hotel Associations, Vyapar Mandal, Bar Associations, Ramleela Committee and Women Federation/ SHGs participated in the workshop. Total 86 people from different organizations, community groups and media were present in the workshop. A list of all the persons, who participated in the workshop, is enclosed below

Dr. K. K. Gaur, Social Safeguards Specialist, DSC Bhimtal gave a presentation on "Conservation of Pithoragarh Fort." The Presentation was completed in eight steps. First of all he mentioned about the different institutions involved in implementation of the project. The aims and objectives of the project were also explained. He stressed upon the people's participation as no project can get success without their involvement. He expected that the people will come forward with positive thinking and constructive suggestions which can be useful for better implementation of the project. Thus, a brief account of activities to be covered under the project was explained through presentation and suggestions were invited from the participants of the workshop.