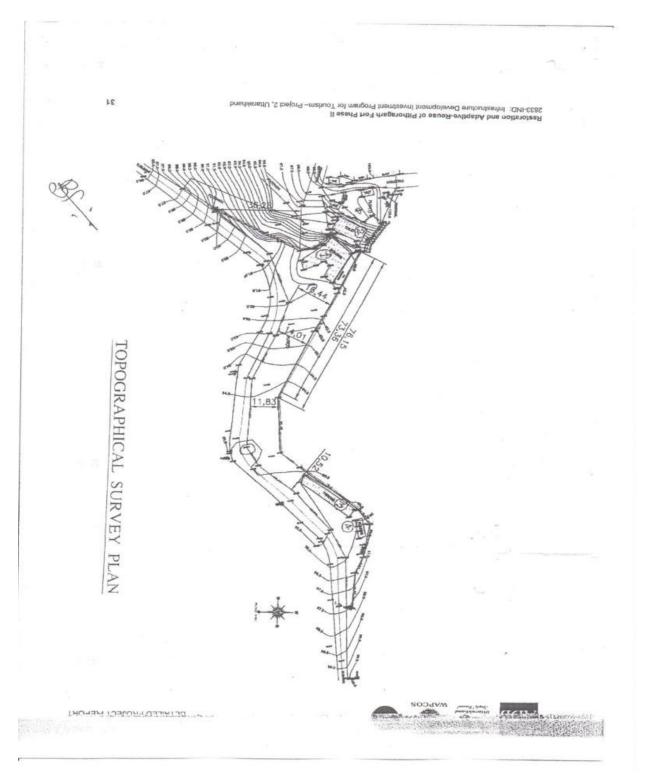

तगत देवसिंह ग्राउण्ड के पास पार्किंग निर्माण का कार्य प्रस्तावित है। पूर्व में आपके कार्यालय द्वारा पत्रांक 765/एन.पी./3- निर्माण 14-15 दिनांक 14.11.14 को अनापत्ति दी गयी है।

वर्तमान में सर्वे का कार्य पूर्ण करने के बाद स्थल पर निर्मित संरचनायें प्रभावित हो रही है। जिनको तोड़ने के उपरान्त ही पार्किंग का निर्माण सम्भव है। संरचनायें जो प्रभाव में आ रही है निम्न प्रकार से है -

- (1) विदेशी मदिरा की दुकान।
- (2) सुलभ शौचालय।
- (3) पार्किंग हेत् वनायी गयी आर.सी.सी. संरचना।
- (4) गैस एजेन्सी का कार्यालय।

अतः महोदय से निवेदन है कि उपरोक्त संरचनाओं की तोड़ने तथा पार्किंग निर्माण हेतु अनापत्ति प्रमाण पत्र देने की कृपा करेंगें। ताकि परियोजना सम्बन्धित डी०पी०आर० तैयार की जा सके।

धन्यवाद,

योजना प्रबन्धक पी.आई.यू., भीमताल

संलग्न :ड्राइंग।

# **ANNEXURE III (E)**

# **TOPOGRAPHICAL SURVEY PLAN**



# ANNEXURE IV: SCREENING QUESTIONS FOR RESETTLEMENT **CATEGORIZATION**

| Probable<br>InvoluntaryResettlementEffects*                                                                | Yes      | No       | Not<br>Known | Possible | Remarks                                                       |
|------------------------------------------------------------------------------------------------------------|----------|----------|--------------|----------|---------------------------------------------------------------|
| Will the projectinclude anyphysical construction work?                                                     | <b>V</b> |          |              |          | Renovation of Buildings around the fort and parking facility. |
| Doestheprojectincludeupgradingorrehabilitatio nofexisti