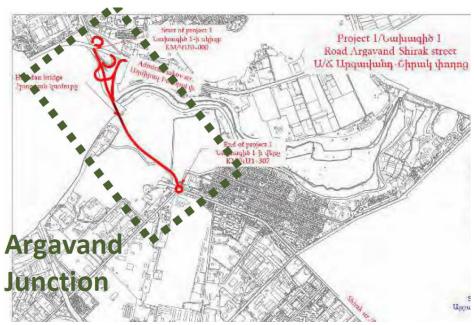

### a. Construction Implementation Progress for Argavand-Shirak street road link, Tender 3

3. During the reporting period the construction works of the Tender 3 is in the implementation stage.

Figure 2: Map showing Tender 3 for the Argavand-Shirak street road link location