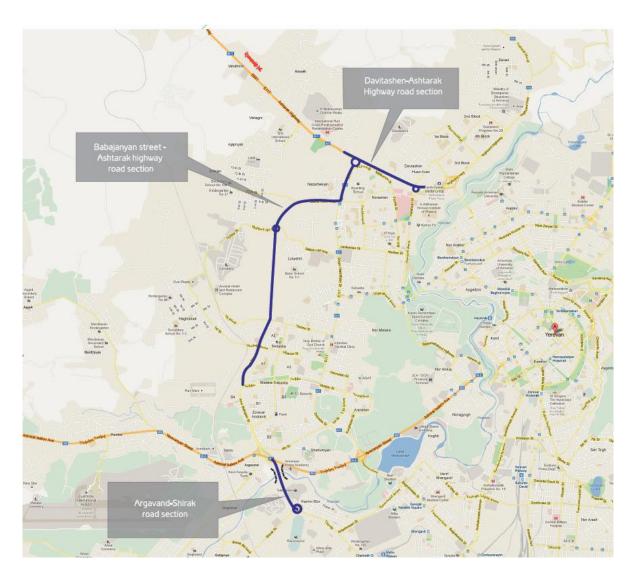

### A. Project Description

2. The Government of Armenia received a loan in October of 2015 from ADB to finance SUDIP, Tranche 2. The main objective of the Project is to complete the missing links of Yerevan bypass: Argavand - Shirak road link Tender 3, Davitashen-Ashtarak road link Tender 4 and Babajanyan – Ashtarak Tender 5. The two captioned road projects will help to divert through-traffic around the city center.

Figure 1: Map showing the Tranche 2 location