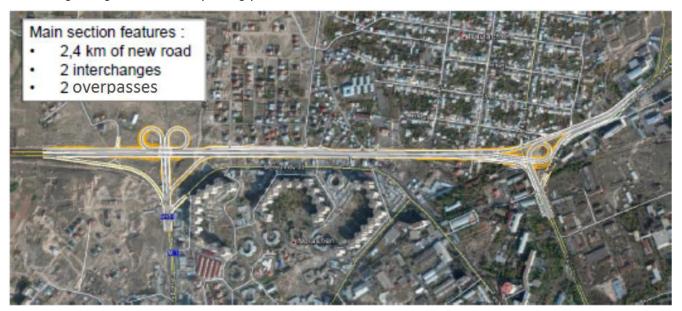

commencement of construction works for the Davitashen-Ashtarak highway Tender 4 will be granted in the beginning of the next reporting period.

Figure 4: Map showing Tender 4 for the Davitashen-Ashtarak highway location