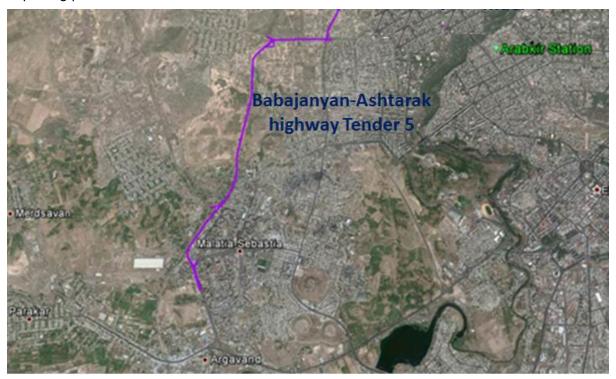

### c. Babajanyan-Ashtarak highway Tender 5

5. The preparation of the IEE for Babajanyan-Ashtarak highway Tender 5 is in the finalization stage based on ADB comment. The final IEE will be submitted to ADB for approval in the beginning of the next reporting period.

Figure 5: Map showing Tender 5 for the Babajanyan-Ashtarak highway location