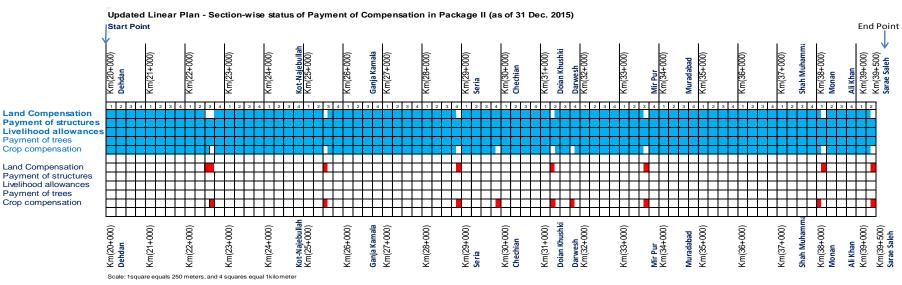

#### 3.7 Achevid Progress Shown Linear Plan

- 34. As per ADB SPS 2009 and LAR conditions of the project. 100% payments are to be completed before start up of construction work in the acquired right of way (ROW). The land for ROW has been fully acquired but the process of payments of the DPs is still going on although 93.5% payment has already been made to 77.2% DPs. Remaining payments are slow or stuck due to LAA's procedural requirements of compensation disbursement and other factors not in control of NHA. These factors are DPs not living in village or are out of country, meager amount of compensation which connot be disbursed to DPs who do not have bank accounts and CNICs and those DPs who are contesting the land award or awarded prices in the court or those who have issues of land ownership/ inheritance.
- 35. In view of the above issues impeding the compensation disbursement. NHA prepared a linear map of the package-II roadin which NHA illustrated the sections or different stretches of the road where 100% payments have been completed and some small sections where payments are yet to be made or are in the process of making. Based on the linear map, as cleared by ADB, NHA is undertaking construction in only those sections where 100% payments have been completed. This is further illustrated in the linear map as Annex-A. Construction the remaining sections/areas will be undertaken after completing 100% payments. Verification by external monitor and approval by ADB.
- 36. So far 100% payments have been achived in an area of 18.561 Kms (of the total lenth of 19.211 Kms). The EMA has verified the payments and the report has been cleared by ADB, based on which NHA is undertaking the construction work. The remaiing area of 0.650 Km is put on hold and will continue to be on hold unless all payments are completed by 100% and are verified by EMA. The EMA report and linear map will be provided to ADB for approval after all payments are completed in the remaining section of 0.650 Km.

## Annex A: Updated Linear Plan - Section-wise status of Payment of Compensation in Package II

Payment has been made to DPs
Payments are in process

Status of Payment of Package-II

|         | Part A: All type                   | es of compe           | nsaiton fully | paid        | Part                      | B: Payments           | on-going |             |                                                                                                                                                                                                                                                                                                                                                                                                                             |
|---------|------------------------------------|-----------------------|---------------|-------------|---------------------------|-----------------------|----------|-------------|-----------------------------------------------------------------------------------------------------------------------------------------------------------------------------------------------------------------------------------------------------------------------------------------------------------------------------------------------------------------------------------------------------------------------------|
| Sr. No. | Village                            | Chainag<br>subsection | •             | Length (KM) | Village                   | Chainag<br>subsection | -        | Length (KM) | Remarks                                                                                                                                                                                                                                                                                                                                                                                                                     |
|         |                                    | From                  | То            |             |                           | From                  | То       |             |                                                                                                                                                                                                                                                                                                                                                                                                                             |
| 1       | Dehdan                             | 20.400                | 22.625        | 2.225       | Dehdan                    | 22.625                | 22.775   |             | Total length of package II road is 19.211 km. Part A, all                                                                                                                                                                                                                                                                                                                                                                   |
| 2       | Kot Najeebullah                    | 22.775                | 25.500        | 2.725       | Kot Najeebullah           | 25.500                | 25.575   | 0.075       | types of payments payable to the DPs as per LARP have been fully completed in different subsections totaling about 18.561 kms. In all other subsections/                                                                                                                                                                                                                                                                    |
| 3       | Ganja kamala                       | 25.575                | 28.875        | 3.300       | Ganja Kamala              | 28.875                | 29.000   |             | reaches as identified in part B of this table totaling at 0.650 km, where the payments are under process. Payments in these subsections are slow due to the reasons of land ownership disputes, inheritance and compensation apportionment cases. Amounts payab will be known after the revenue department makes the apportionment. Other issues delaying the payments a meager amount of compensation aw aiting opening up |
| 4       | Bandi Seria/ Chechian              | 29.000                | 31.250        |             | Doian Khushki/<br>Darwesh | 31.250                | 31.325   |             |                                                                                                                                                                                                                                                                                                                                                                                                                             |
| 5       | Doian Khushki/<br>Darwesh          | 31.325                | 33.625        | 2.300       | Mirpur                    | 33.625                | 33.725   | 0.100       |                                                                                                                                                                                                                                                                                                                                                                                                                             |
| 6       | Mirpur/Muradabad/<br>Shah Muhammad | 33.725                | 38.150        | 4.425       | Monan/ Ali Khan           | 38.150                | 38.275   | 0.125       |                                                                                                                                                                                                                                                                                                                                                                                                                             |
| 7       | Monan/ Ali Khan/ Sarai saleh       | 38.275                | 39.500        |             | Sarai Saleh               | 39.500                | 39.500   | 0.000       | bank accounts by DPs and some DPs not available at their given addresses.                                                                                                                                                                                                                                                                                                                                                   |
| 8       | Sarai Saleh                        | 39.500                | 39.611        | 0.111       |                           |                       |          |             |                                                                                                                                                                                                                                                                                                                                                                                                                             |
|         |                                    |                       | Total         | 18.561      |                           |                       | Total    | 0.650       |                                                                                                                                                                                                                                                                                                                                                                                                                             |