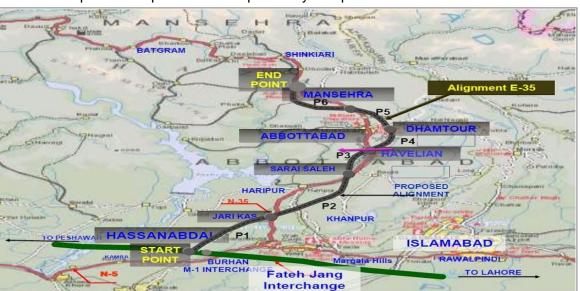

#### 1.1 Background

1. The National Highway Authority (NHA) is implementing the National Trade Corridor Highway Investment Program (NTCHIP) financed by Asian Development Bank (ADB) through a Multitranche Financing Facility (MFF). National Highway Authrotiy (NHA, the project executing agency) identified several road projects for construction under different trahenes of the MFF. Tranche 1 of MFF included the construction of section 1 (loan no. 2400) Faisalabad-Khanewal Motorway Project (M-4) in the province of Punajb. Construction of section 1 of M-4 and implementation of LARP has been confirmed by the external monitoring agent. Tranche 2 of MFF includes sections I and II of the Hassanabdal-Havelian Expressway Project (E-35). The expressway project is a green field project and involves a completely new alignment in the province of Khyber Pakhtunkhaw (KPK). Figure 1 below shows the project location.

| I   | 1b | KPK Province | 007+000 - 020+300 |
|-----|----|--------------|-------------------|
| I   | 2  | KPK Province | 020+300 - 039+500 |
| III | 3  | KPK Province | 039+500 - 058+600 |

- 3. Phase 1 of E-35 Expressway Project starts from Islamabad-Lahore Motorway (M-1) near Burhan interchange and ends at Havellian. The package-II of E-35 has a total length of 19.2 km starting from Jari Kas at village Dingi Tubewell (chainage 20+300 km) nd ends at Maqsooda interchange near Sarai Saleh at the chainage 39+500 km after crossing Hattar Road and Haripur Khanpur Roadn tehsil and district of Harripur in KPK.
- 4. The road design of package-II includes construction of new 7.3 meter dual carriageway with New Jersey barrier as median, In addition, it also has 2 interchanges, 3 flyovers and 10 underpasses which will be constructed during implementation. The Expressway will be fenced from both sides and six (15) feet service road will also be provided on both sides for use by local people. Total width of Right of Way (ROW) is 80m, which has been full acquired using the Land Acquisition Act (LAA) of 1894.
- 5. The Land Acquisition and Resettlement (LAR) impacts of the project (package II) were assessed as significant and a Land Acquisition and Resettlement Plan (LARP) was prepared in accordance with ADB's Safeguard Policy Statement of 2009 (SPS), Pakistan's Land Acquisition Act of 1894 (LAA) and the updated Land Acquisition and Resettlement Framework of MFF. In addition to the LARP, NHA also undertook a detailed land valuation study by the valuation experts to ensure that land compensation provided to the displaced perosns (DPs) meets/approximates full replacement cost as required under ADB's SPS 2009.