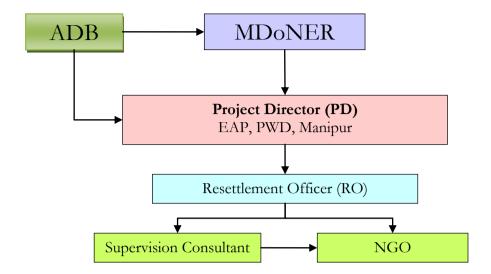

## 5. INSTITUTIONAL ARRANGEMENTS FOR IMPLEMENTATION OF RESETTLEMENT PLAN (RP)

- 13. Public Works Department (PWD), Govt. of Manipur is the implementing agency whereas MDONER is the Executing Agency of the Project. The PWD-PIU established has own the responsibility for proper implementation of Resettlement Plan. Implementation of Resettlement Plan of the project is being carried out by the Project Implementation Units (PIU), Manipur. The PIU headed by Project Director (PD), has overall responsibility for policy guidance, coordination and planning, monitoring and overall reporting of the Project.
- 14. A Resettlement Officer (RO) of the rank of Assistant Engineer has been placed at to coordinate the process of RP implementation and to address the adverse impacts on the people along the project roads, if any, for the duration of resettlement activities. A NGO was appointed by the EA to assist the PIUs in the effective, timely and efficient implementation of RP.

#### 6. IMPLEMENTATION ARRANGEMENTS - AN OVERVIEW

15. For resettlement activities the Executing Agency (EA), Ministry of Development of North Eastern Region (MDONER) has the responsibility of overall coordination, planning, implementation, and financing. The MDONER has established a resettlement cell to ensure timely and effective implementation of RPs. The MDONER will coordinate with State PWD/PIU for project level RP related activities.

The Project Director (PD) at PIU is responsible for overall implementation of R&R activities according to the Plan. The PIU has a Resettlement Unit with a full-time Resettlement Officer (RO) for the duration of resettlement activities. Sai International Sansthan is engaged as an NGO to assist the PIU in implementing the RP. The CSC has a Land Acquisition and Resettlement specialist and a Socio-Economic Monitoring Specialist.