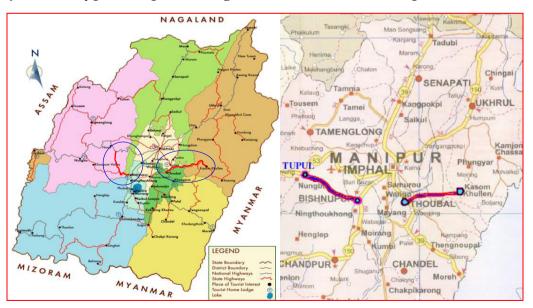

#### • Project Road - Tupul to Bishnupur (MN06-CW1)

4. The project road traverses through hilly terrain throughout and passes through Lamdangmei, Shangji, Dollang, Zouzangtek, Laimaton and Ngariyan villages. The land use is of forest and some agricultural land. Various road sections particularly those passing through hilly terrain have very poor road condition. The excavation of earthwork has been completed in the stretch between km 0+560 to km 14+000, km 16+000 to km 20+100 and km 21+800 to km 48+230. Construction of GSB 1st Layer have been completed in 15.680 km and Construction of GSB 2nd Layer have been completed in 11.100 km. Construction of WMM have been completed in 10.950 km and 8 Nos. of Hume Pipe Culvert has been completed.

#### • Project Road - Thoubal to Kasom Khullen (MN06-CW2)

- 5. The project road stretch from Km. 96+015 (Mayai Keithel) to Km. 128+575 (Kasom Khullen) of length 32+560 Km. falls in Senapati and Urkhul District. The total length of the contract package is 47.125 km. The project road takes off from Thoubal (approx. 23 km from Imphal) at the junction with NH-39 (renamed as NH-102 which is a portion of AH-1) and ends at Kasom Khullen which is a Sub-Divisional Head Quarter. There are Trucks, Buses, Light Commercial Vehicles, Jeeps, Cars and Auto Rickshaw plying on the project road. The valley portion of the project road is intermediate double lane, bituminous surface and it is in fair condition. Land use along the road is generally for agriculture and the road passes through built up areas scattered all along in plain terrain. The earthwork excavation has been completed in 44.125 km. Construction of GSB has been completed in 30.160 km, Construction of WMM has been completed in 25.000 km, Construction of DBM has been completed in 16.800 km.
- 6. The negative impacts on the community due to improvement of proposed road have been mentioned in the Resettlement Plan (RP). The RP is being implemented with the help of NGO, Sai International Sansthan. The Project implementation Unit (PIU) appointed this NGO on 22 April 2014 to assist in RP implementation.
- 7. In order to ensure smooth and effective implementation of RP, the Construction Supervision Consultants (CSC) has been entrusted with the responsibility of monitoring and evaluating the implementation process to ensure compliance with the procedure as stipulated in the RP and loan covenant. This report outlines the project road, type of impacts along the road and status of implementation of RP.

Figure 1: Location of Project Road