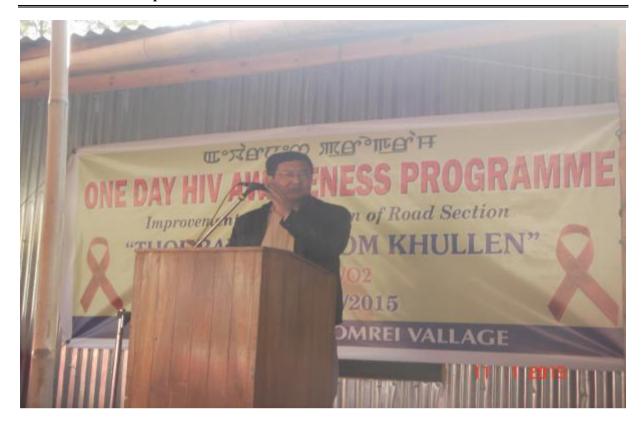

18. An awareness programme on HIV/AIDS for the contractor's team and local people as well, was organized under Social Safeguards activities which is an important sector for the Project. The HIV/AIDS Awareness campaign has been organized on MN06–CW02 Thoubal to Kasom Khullen Road by the contractor M/s DRAIPL-ABCI (JV) at Somrei village base camp. The programme was inaugurated by the concerned engineer and was attended by the local residents, workers; staff of the contractors and staff of the CSC. Participants were documented and photographed during campaign are attached as **Annexure-8** 

Table-5: Details of HIV/AIDS Awareness Campaign

| Date       | Location | No. of Participants |
|------------|----------|---------------------|
| 11-01-2015 | Somrei   | 122                 |