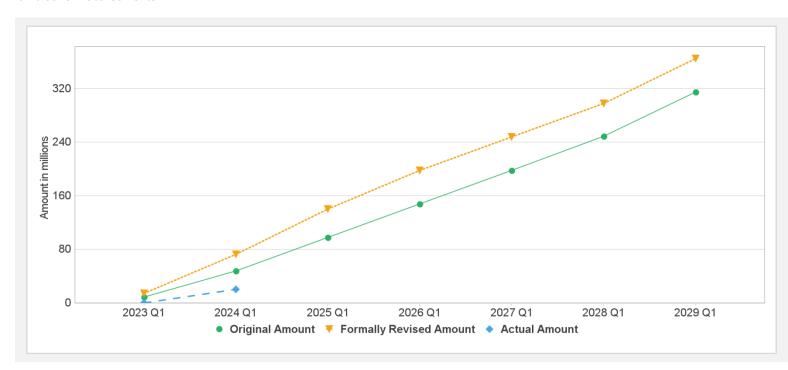

| Approval Date | Signing Date | Effectiveness Date | Orig. Closing Date | Rev. Closing Date |
|---------|----------------|-----------|---------------|--------------|--------------------|--------------------|-------------------|
| P178132 | IDA-71950      | Effective | 29-Jul-2022   | 22-May-2023  | 05-Jun-2023        | 30-Sep-2028        | 30-Sep-2028       |
| P178132 | IDA-E1150      | Effective | 29-Jul-2022   | 16-Oct-2022  | 13-Feb-2023        | 30-Sep-2028        | 30-Sep-2028       |
| P178132 | IDA-E1160      | Effective | 29-Jul-2022   | 22-Aug-2022  | 04-Nov-2022        | 30-Sep-2028        | 30-Sep-2028       |
| P178132 | IDA-E1430      | Effective | 15-Dec-2022   | 19-Dec-2022  | 17-Mar-2023        | 30-Sep-2028        | 30-Sep-2028       |

### **Cumulative Disbursements**



7/24/2023 Page 17 of 18

## **Restructuring History**

There has been no restructuring to date.

# Related Project(s)

P180211-Additional Financing to Sierra Leone Food Systems Resilience Program, Phase 2 ,P181054-GAFSP for Sierra Leone FSRP ,P181088-Additional Financing to the Food System Resilience Program, Phase 2 Sierra Leone

7/24/2023 Page 18 of 18