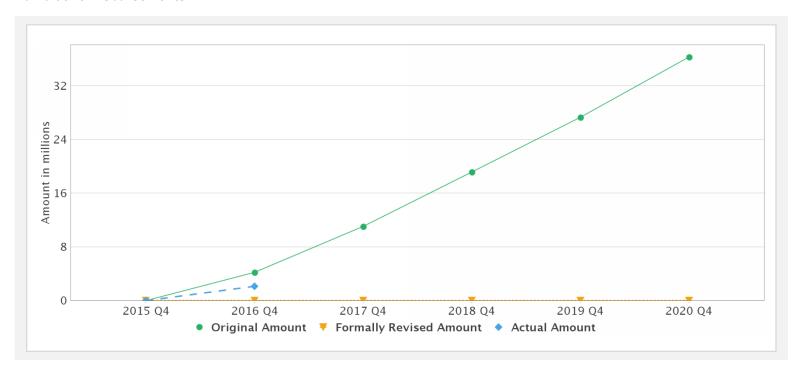

#### **Cumulative Disbursements**

# **Disbursements (by loan)**

| Project | Loan/Credit/TF | Status    | Currency | Original | Revised | Cancelled | Disbursed | Undisbursed | Disbursed |
|---------|----------------|-----------|----------|----------|---------|-----------|-----------|-------------|-----------|
| P143332 | IDA-56480      | Effective | XDR      | 36.30    | 36.30   | 0.00      | 2.12      | 34.18       | 6%        |