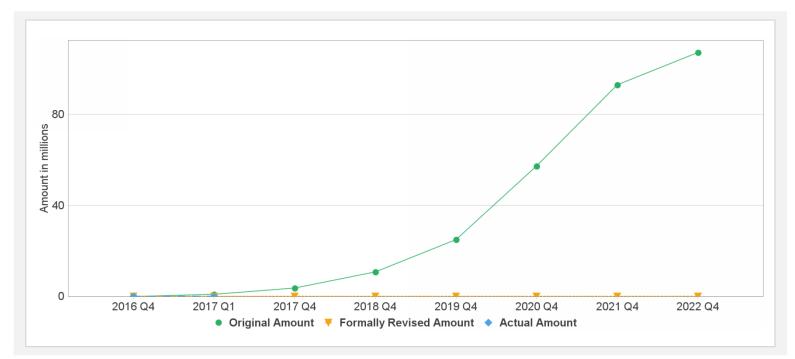

#### **Cumulative Disbursements**

#### **Disbursements (by loan)**

| Project             | Loan/Credit/TF | Status           | Currency     | Original | Revised | Cancelled       | Disbursed  | Undisbursed  | Disbursed         |
|---------------------|----------------|------------------|--------------|----------|---------|-----------------|------------|--------------|-------------------|
| P151831             | IDA-58120      | Not<br>Effective | XDR          | 106.50   | 106.50  | 0.00            | 0.00       | 106.50       | ) 0%              |
| Key Dates (by loan) |                |                  |              |          |         |                 |            |              |                   |
| Project             | Loan/Credit/TF | Status           | Approval Dat | e Signir | ng Date | Effectiveness [ | Date Orig. | Closing Date | Rev. Closing Date |
| P151831             | IDA-58120      | Not<br>Effective | 20-May-2016  |          | -       |                 | 31-De      | c-2021       | 31-Dec-2021       |