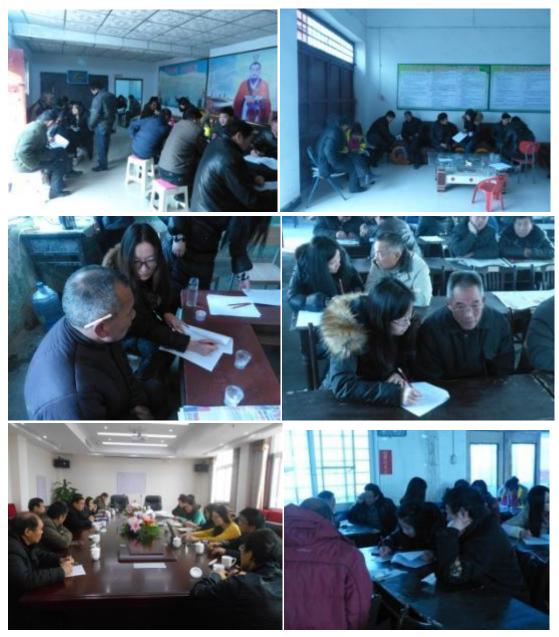

fig.1. Participant sign-in sheets

Symposium and field survey picture see fig. 2, fig.3.

Fig.2 Anhui Huanyuan county project area

#### Fig.3 Henan Ye county project area

The symposium is conducted by MOA PMO and expert group who went to two project areas introducing main implementation content of the project to the relevant departments of the local government and answering the relevant departments' question about contents of the projects, financial allocation and use principle. The project area leadership is very welcome projects implementation, the relevant departments responsible person said to actively cooperate with the data preparation and project implementation activities. Symposium mainly talk about feasibility of project implementation contents, ask the relevant departments suggestion. The relevant departments consul on use of funds, experts introduce WB funds use principle, and the matching funds entrust project area to prepare and project area feasibility required data collection.

Environment evaluation and social evaluation experts are discussions with each project area village head and village representatives, they are actively participating in the discussion. After expert introduces this project, the villagers said that this is a good thing, to solve the problem for them, and they are willing to participate in the project. In the discussion, we understand the origin and the price of each project area agricultural irrigation water, surface water and groundwater depth, mechanization degree, whether there are polluting enterprises around the project area, drought and flood conditions, land leveling time, whether the farmers are willing to land transfer, if willing what is the approximate price? Can they accept? What is the big problem now in production?