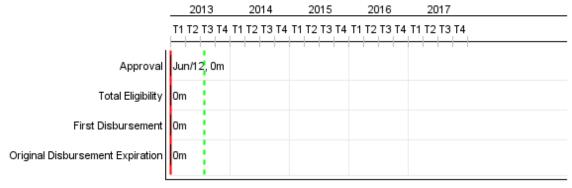

#### PROGRESS MONITORING REPORT

GY-L1031 - Road Network Upgrade and Expansion Program 2012 2º period closed in (7-May-2013)

Office of Strategic Planning and Development Effectiveness Last Update: 02/04/2013

### PROGRESS MONITORING REPORT

GY-L1031 - Road Network Upgrade and Expansion Program 2012 2º period closed in (7-May-2013)

## **PROGRESS MONITORING REPORT**

GY-L1031 - Road Network Upgrade and Expansion Program 2012 2º period closed in (7-May-2013)

Office of Strategic Planning and Development Effectiveness Last Update: 02/04/2013

PROGRESS MONITORING REPORT
GY-L1031 - Road Network Upgrade and Expansion Program 2012 2º period closed in (7-May-2013)

Office of Strategic Planning and Development Effectiveness Last Update: 02/04/2013