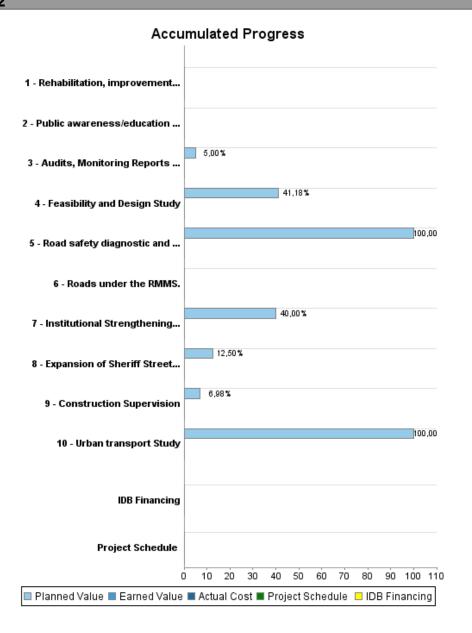

## **Accumulated Progress as of 2012**

# **Outputs: Annual Physical and Financial Progress 2012**

|                                                 | Unit          | Unit Physical |        |             |           | Financial |        |             |               |  |
|-------------------------------------------------|---------------|---------------|--------|-------------|-----------|-----------|--------|-------------|---------------|--|
| Description                                     | of Measure    | Planned       | Actual | Accumulated | EOP units | Planned   | Actual | Accumulated | EOP costs     |  |
|                                                 |               |               |        | units       |           |           |        | costs       |               |  |
| Civil Works                                     |               |               |        |             |           |           |        |             |               |  |
| Expansion of Sheriff Street Mandela Avenue      | Kilometers    |               |        |             | 7,10      |           |        |             | 24.000.000,00 |  |
| Road, including structures (bridges, culverts,  |               |               |        |             |           |           |        |             |               |  |
| drainage, etc.), bikeways, sidewalks and other  |               |               |        |             |           |           |        |             |               |  |
| road safety works.                              |               |               |        |             |           |           |        |             |               |  |
| Rehabilitation, improvement and construction of | Kilometers    |               |        |             |           |           |        |             | 34.000.000,00 |  |
| roads, construction of sidewalks, bikeways and  |               |               |        |             |           |           |        |             |               |  |
| streets, shoulder widening, construction and    |               |               |        |             |           |           |        |             |               |  |
| rehabilitation of bridges and culverts.         |               |               |        |             |           |           |        |             |               |  |
| Studies                                         |               |               |        |             |           |           |        |             |               |  |
| Feasibility and Design Study                    | Reports       |               |        |             | 1,00      |           |        |             | 1.700.000,00  |  |
| Sustainable Urban Transport and Road Safety     |               |               |        |             |           |           |        |             |               |  |
| Urban transport Study                           | Report        |               |        |             | 1,00      |           |        |             | 800.000,00    |  |
| Road safety diagnostic and Action Plan          | Report        |               |        |             | 1,00      |           |        |             | 250.000,00    |  |
| Public awareness/education campaign             | Report        |               |        |             | 2,00      |           |        |             | 450.000,00    |  |
| implemented                                     |               |               |        |             |           |           |        |             |               |  |
| Implementation Support and Institutional        |               |               |        |             |           |           |        |             |               |  |
| Strengthening                                   |               |               |        |             |           |           |        |             |               |  |
| Construction Supervision                        | %             |               |        |             | 100,00    |           |        |             | 4.300.000,00  |  |
| Institutional Strengthening Activities          | IS Activities |               |        |             | 5,00      |           |        |             | 500.000,00    |  |
| Implemented                                     |               |               |        |             |           |           |        |             |               |  |
| Routine Maintenance Management System           |               |               |        |             |           |           |        |             |               |  |
| Roads under the RMMS.                           | Kilometers    |               |        |             | 1.640,00  |           |        |             | 3.000.000,00  |  |
| Audit, Monitoring and Evaluation                |               |               |        |             |           |           |        |             |               |  |
| Audits, Monitoring Reports and Evaluations      | %             |               |        |             | 100,00    |           |        |             | 200.000,00    |  |
|                                                 | TOTAL         |               |        |             |           |           |        |             | 69.200.000,00 |  |