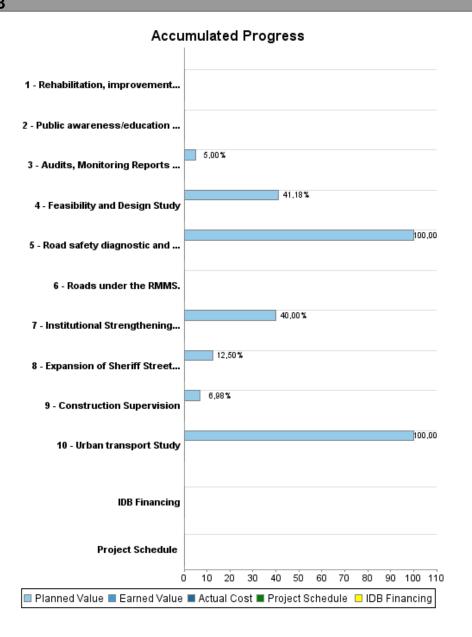

## **Accumulated Progress as of 2013**

# **Outputs: Annual Physical and Financial Progress 2013**

|                                                                                                                                                                                     | Unit          | Physical |        |                   |           | Financial    |        |                   |               |  |
|-------------------------------------------------------------------------------------------------------------------------------------------------------------------------------------|---------------|----------|--------|-------------------|-----------|--------------|--------|-------------------|---------------|--|
| Description                                                                                                                                                                         | of Measure    | Planned  | Actual | Accumulated units | EOP units | Planned      | Actual | Accumulated costs | EOP costs     |  |
| Civil Works                                                                                                                                                                         |               |          |        |                   |           |              |        |                   |               |  |
| Expansion of Sheriff Street Mandela Avenue<br>Road, including structures (bridges, culverts,<br>drainage, etc.), bikeways, sidewalks and other<br>road safety works.                | Kilometers    |          |        |                   | 7,10      | 3.000.000,00 |        |                   | 24.000.000,00 |  |
| Rehabilitation, improvement and construction of roads, construction of sidewalks, bikeways and streets, shoulder widening, construction and rehabilitation of bridges and culverts. | Kilometers    |          |        |                   |           |              |        |                   | 34.000.000,00 |  |
| Studies                                                                                                                                                                             |               |          |        |                   |           |              |        |                   |               |  |
| Feasibility and Design Study                                                                                                                                                        | Reports       |          |        |                   | 1,00      | 700.000,00   |        |                   | 1.700.000,00  |  |
| Sustainable Urban Transport and Road Safety                                                                                                                                         |               |          |        |                   |           |              |        |                   |               |  |
| Urban transport Study                                                                                                                                                               | Report        | 1,00     |        |                   | 1,00      | 800.000,00   |        |                   | 800.000,00    |  |
| Road safety diagnostic and Action Plan                                                                                                                                              | Report        | 1,00     |        |                   | 1,00      | 250.000,00   |        |                   | 250.000,00    |  |
| Public awareness/education campaign implemented                                                                                                                                     | Report        |          |        |                   | 2,00      |              |        |                   | 450.000,00    |  |
| Implementation Support and Institutional                                                                                                                                            |               |          |        |                   |           |              |        |                   |               |  |
| Strengthening                                                                                                                                                                       |               |          |        |                   |           |              |        |                   |               |  |
| Construction Supervision                                                                                                                                                            | %             | 10,00    |        |                   | 100,00    | 300.000,00   |        |                   | 4.300.000,00  |  |
| Institutional Strengthening Activities Implemented                                                                                                                                  | IS Activities | 2,00     |        |                   | 5,00      | 200.000,00   |        |                   | 500.000,00    |  |
| Routine Maintenance Management System                                                                                                                                               |               |          |        |                   |           |              |        |                   |               |  |
| Roads under the RMMS.                                                                                                                                                               | Kilometers    |          |        |                   | 1.640,00  |              |        |                   | 3.000.000,00  |  |
| Audit, Monitoring and Evaluation                                                                                                                                                    |               |          |        |                   |           |              |        |                   |               |  |
| Audits, Monitoring Reports and Evaluations                                                                                                                                          | %             | 10,00    |        |                   | 100,00    | 10.000,00    |        |                   | 200.000,00    |  |
|                                                                                                                                                                                     | TOTAL         |          |        |                   |           | 5.260.000,00 |        |                   | 69.200.000,00 |  |