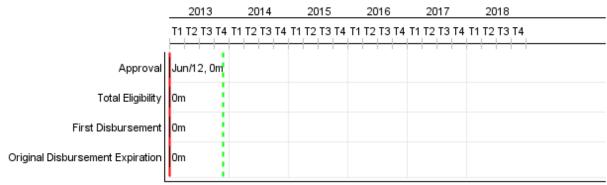

## **Summary Report**

| Basic Data             |                                         | Available Funds (US\$)    |               | Total Cost and Source         |               |
|------------------------|-----------------------------------------|---------------------------|---------------|-------------------------------|---------------|
| Executing Agency (EA): | MINISTRY OF PUBLIC WORKS AND TRANSPORTA | ATION                     |               |                               |               |
| Sector:                | TRANSPORT-TRANSPORT NETWORKS CONNECT    | ΓΙVITY                    |               |                               |               |
| Loan Number(s):        | 2741/BL-GY                              | Current Approved Amount:  | 66.200.000,00 | Original IDB:                 | 66.200.000,00 |
| Stage:                 | Approved                                | Disbursed Amount to Date: |               | Current IDB:                  | 66.200.000,00 |
| Operation Type:        | INV - Investment                        | % Disbursed:              |               | Pari-passu:                   | 96,00         |
| Related Operation(s):  | GY-T1078, RG-P1442, RG-P1478            | Balance:                  | 66.200.000,00 | Co-Financing/Country:         | 3.000.000,00  |
| Operation Subtype:     | ESP - Specific Investment Operation     |                           |               | Original Estimate:            | 69.200.000,00 |
|                        |                                         |                           |               | Amortization Period (months): | 288           |