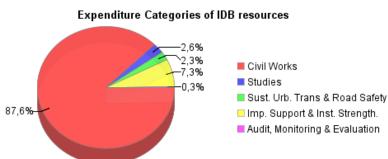

# **Outputs: Annual Physical and Financial Progress 2013**

|                                                                                                                                                                                     | Unit          | Physical |        |                   |           | Financial    |        |                   |               |  |
|-------------------------------------------------------------------------------------------------------------------------------------------------------------------------------------|---------------|----------|--------|-------------------|-----------|--------------|--------|-------------------|---------------|--|
| Description                                                                                                                                                                         | of Measure    | Planned  | Actual | Accumulated units | EOP units | Planned      | Actual | Accumulated costs | EOP costs     |  |
| Civil Works                                                                                                                                                                         |               |          |        |                   |           |              |        |                   |               |  |
| Expansion of Sheriff Street Mandela Avenue<br>Road, including structures (bridges, culverts,<br>drainage, etc.), bikeways, sidewalks and other<br>road safety works.                | Kilometers    |          |        |                   | 7,10      | 3.000.000,00 |        |                   | 24.000.000,00 |  |
| Rehabilitation, improvement and construction of roads, construction of sidewalks, bikeways and streets, shoulder widening, construction and rehabilitation of bridges and culverts. | Kilometers    |          |        |                   |           |              |        |                   | 34.000.000,00 |  |
| Studies                                                                                                                                                                             |               |          |        |                   |           |              |        |                   |               |  |
| Feasibility and Design Study                                                                                                                                                        | Reports       |          |        |                   | 1,00      | 700.000,00   |        |                   | 1.700.000,00  |  |
| Sustainable Urban Transport and Road Safety                                                                                                                                         |               |          |        |                   |           |              |        |                   |               |  |
| Urban transport Study                                                                                                                                                               | Report        | 1,00     |        |                   | 1,00      | 800.000,00   |        |                   | 800.000,00    |  |
| Road safety diagnostic and Action Plan                                                                                                                                              | Report        | 1,00     |        |                   | 1,00      | 250.000,00   |        |                   | 250.000,00    |  |
| Public awareness/education campaign implemented                                                                                                                                     | Report        |          |        |                   | 2,00      |              |        |                   | 450.000,00    |  |
| Implementation Support and Institutional                                                                                                                                            |               |          |        |                   |           |              |        |                   |               |  |
| Strengthening                                                                                                                                                                       |               |          |        |                   |           |              |        |                   |               |  |
| Construction Supervision                                                                                                                                                            | %             | 10,00    |        |                   | 100,00    | 300.000,00   |        |                   | 4.300.000,00  |  |
| Institutional Strengthening Activities Implemented                                                                                                                                  | IS Activities | 2,00     |        |                   | 5,00      | 200.000,00   |        |                   | 500.000,00    |  |
| Routine Maintenance Management System                                                                                                                                               |               |          |        |                   |           |              |        |                   |               |  |
| Roads under the RMMS.                                                                                                                                                               | Kilometers    |          |        |                   | 1.640,00  |              |        |                   | 3.000.000,00  |  |
| Audit, Monitoring and Evaluation                                                                                                                                                    |               |          |        |                   |           |              |        |                   |               |  |
| Audits, Monitoring Reports and Evaluations                                                                                                                                          | %             | 10,00    |        |                   | 100,00    | 10.000,00    |        |                   | 200.000,00    |  |
|                                                                                                                                                                                     | TOTAL         |          |        |                   |           | 5.260.000,00 |        |                   | 69.200.000,00 |  |