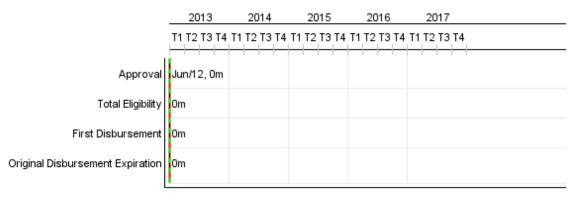

.000,00  |  |  |
| Operation Subtype:     | ESP - Specific Investment Operation     |                           |               | Original Estimate:            | 69.200.000,00 |  |  |
|                        |                                         |                           |               | Amortization Period (months): |               |  |  |

| Project Environmental and Social Impact Category | Reformulation | Validation |
|--------------------------------------------------|---------------|------------|
|                                                  |               |            |

Project Environmental and Social Impact Category:

B ( ) Was the objective(s) of this project reformulated?

Validated by Division Chief: 28-sep-2012

Validated by Country Representative: 30-sep-2012







## PROGRESS MONITORING REPORT

GY-L1031 - Road Network Upgrade and Expansion Program 2012 1º period with closure up to (30-sep-2012)

## **Accumulated Progress as of 2012**

# **Accumulated Progress**





## **PROGRESS MONITORING REPORT**

GY-L1031 - Road Network Upgrade and Expansion Program 2012 1º period with closure up to (30-sep-2012)

Office of Strategic Planning and Development Effectiveness Last Update: 28/09/2012

# Outcomes

| Outcome:  | Vehicle travel time reduced  |
|-----------|------------------------------|
| O atoomo. | Vollidio davoi dillo roddood |

| Indicator                 | Unit of Measure | Baseline | Baseline<br>Year |   | End of project |
|---------------------------|-----------------|----------|------------------|---|----------------|
| Average journey/tr