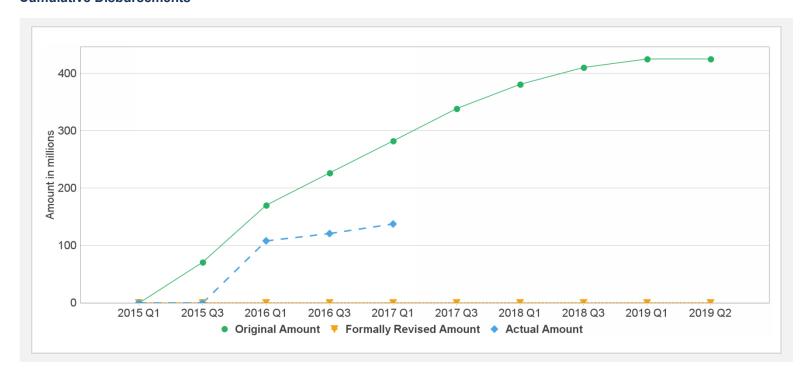

## Implementation Status and Key Decisions

Since effectiveness, the Project has disbursed US\$138.5 million (33% of the total Loan) corresponding to direct payment to youth participants, and training and labor orientation courses fees.

### **Disbursements (by loan)**

| Project | Loan/Credit/TF | Status    | Currency | Original | Revised | Cancelled | Disbursed | Undisbursed | Disbursed |
|---------|----------------|-----------|----------|----------|---------|-----------|-----------|-------------|-----------|
| P133129 | IBRD-84640     | Effective | USD      | 425.00   | 425.00  | 0.00      | 138.56    | 286.44      | 33%       |

#### **Cumulative Disbursements**