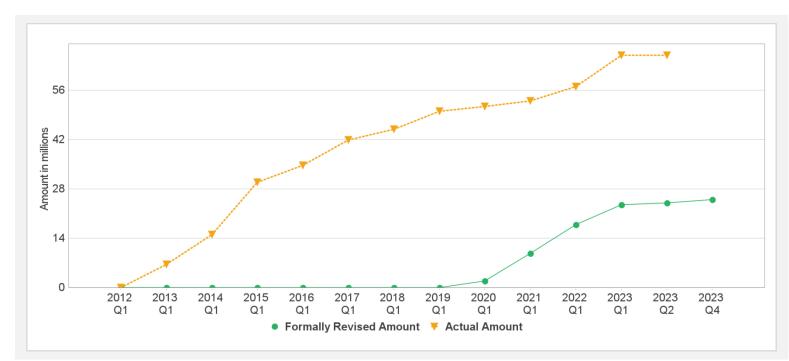

| Closed | 27-Sep-2011   | 27-Sep-2011  | 08-Dec-2011        | 31-Jul-2014       | 31-Jul-2014       |
| P125229 | TF-15111       | Closed | 30-Jul-2013   | 30-Jul-2013  | 25-Sep-2013        | 30-Oct-2015       | 28-Feb-2017       |



| P125229 | TF-A1598 | Closed    | 23-Dec-2015 | 12-Jan-2016 | 14-Mar-2016 | 28-Feb-2017 | 30-Jan-2018 |
|---------|----------|-----------|-------------|-------------|-------------|-------------|-------------|
| P125229 | TF-A5311 | Closed    | 21-Jul-2017 | 26-Jul-2017 | 24-Oct-2017 | 30-Jun-2018 | 31-Dec-2019 |
| P125229 | TF-A9037 | Closed    | 03-Nov-2018 | 20-Feb-2019 | 29-Mar-2019 | 31-Dec-2019 | 31-Dec-2020 |
| P125229 | TF-B3156 | Effective | 20-Sep-2020 | 01-Oct-2020 | 04-Dec-2020 | 30-Apr-2023 | 30-Apr-2023 |

#### **Cumulative Disbursements**



### **Restructuring History**

Level 2 Approved on 01-Sep-2015 ,Level 2 Approved on 21-Feb-2017 ,Level 2 Approved on 27-Jun-2018 ,Level 2 Approved on 20-Dec-2018 ,Level 2 Approved on 06-Dec-2019 ,Level 2 Approved on 25-Jun-2020

## Related Project(s)

P144532-Additional Financing Health Sector Development Support Project ,P156879-Zimbabwe Health Sector Development Support Project AF II ,P163976-Zimbabwe Health Sector Development Support Project III - AF ,P168734-Zimbabwe Health Sector Development Support Project IV - AF ,P173132-Health Sector Development Support Project - Additional Financing V ,P175232-Health Sector Development Support