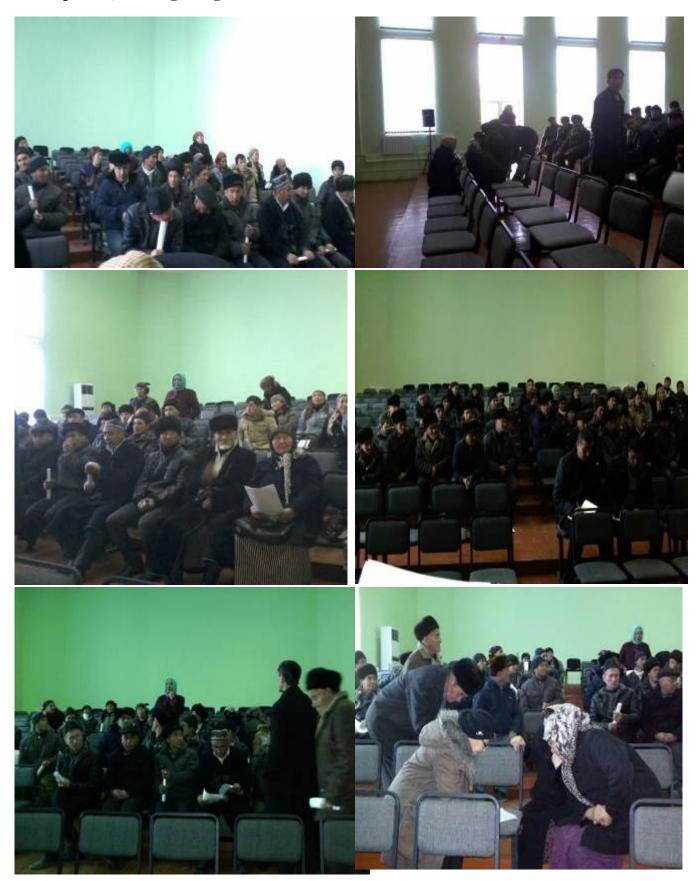

- 1. own and attracted funds of SJSRWC "UzbekistonTemirYullari" allocated for acquisition of construction machinery, equipment, materials and payment of construction and assembly works, and also other expenses related to the project implementation;
- 2. funds of the centralized investments annually provided within the State budget of the Republic of Uzbekistan for 2013-2016;
- 3. concessional long-term foreign credits attracted for financing of objects of electrification of railway, its equipping with alarm and communication systems, and also procurement of cars and mechanisms for operation. WorldBankwasinvitedforthispurpose;
- 4. credits of the Fund for reconstruction and development of the Republic of Uzbekistan provided by SJSRWC "UzbekistonTemirYullari" for financing of payment of the import equipment and components, carrying out assessment, maintenance and construction supervision, other currency expenses within the project implementation, and also equipment procurement for equipping of the contract construction organizations.
- 5. Also, the loan agreement is signed with Export-import Bank of China for co-financing of the contract on construction of railway tunnel within the line construction

World Bank renders assistance to the Republic of Uzbekistan in preparation and implementation of strategically important project "Construction of new electrified railway "Angren-Pap". The objective of this project is achieved by the construction and electrification of the railway between Fergana Valley and the central part of Uzbekistan. The project provides commissioning of the electrified railway through the territory of Tashkent and Namangan regions. The region of Fergana Valley plays the important role in economic, social, foreign policy life of the whole Uzbekistan.

Implementation of this project will raise not only the efficiency of cooperation of economic entities of national economy, but also the external economic role of our government. New railroad will serve as the shortest railway (passing other states), connecting inexhaustible economic resources of Fergana Valley to the main industrial and economic centers of the Republic of Uzbekistan. This construction will bring huge benefit for this region. The increase in mobility of people, goods and services will lead to the increase in capacity for achievement of fast economic development. It will create new opportunities for employment, fast access to regional institutions for rural settlements away from the road.

The route of the railway goes through the territories of various land tenure and land users, partially involving the territories of settlements. Settlements are located mainly at inflows of the Akhangaranriver. The largest of them are Chinar, Terkakyrildy, Tangatapdy, Chetsu, Koksaray, Mashinatop, Beshkul, Saridala. Existence of the highway A-373 and settlements causes certain difficulties in arrangement of the railway route in quite narrow valley of the Akhangaran river with observance of standard sanitary gap to the housing estate. Under such circumstances, construction of new way of 124 km involves monetary expenses from testing of the soil and new geodetic works prior to preparation of detailed and ecological developments; determination of requirements for land acquisition and movement; consultation of local official and other interested persons on provision of assistance; and also planning and implementation of logistics of transportation of workers, machinery and materials to many remote areas.