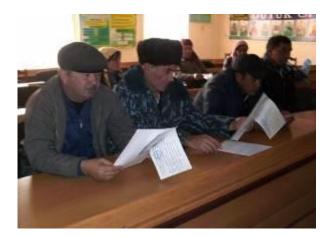

- 1. own and attracted funds of SJSRWC "UzbekistonTemirYullari" allocated for acquisition of construction machinery, equipment, materials and payment of construction and assembly works, and also other expenses related to the project implementation;
- 2. funds of the centralized investments annually provided within the State budget of the Republic of Uzbekistan for 2013-2016;
- 3. concessional long-term foreign credits attracted for financing of objects of electrification of railway, its equipping with alarm and communication systems, and also procurement of cars and mechanisms for operation. WorldBankwasinvitedforthispurpose;
- 4. credits of the Fund for reconstruction and development of the Republic of Uzbekistan provided by SJSRWC "UzbekistonTemirYullari" for financing of payment of the import equipment and components, carrying out assessment, maintenance and construction supervision, other currency expenses within the project implementation, and also equipment procurement for equipping of the contract construction organizations.
- 5. Also, the loan agreement is signed with Export-import Bank of China for co-financing of the contract on construction of railway tunnel within the line construction

World Bank renders assistance to the Republic of Uzbekistan in preparation and implementation of strategically important project "Construction of new electrified railway "Angren-Pap". The objective of this project is achieved by the construction and electrification of the railway between Fergana Valley and the central part of Uzbekistan. The project provides commissioning of the electrified railway through the territory of Tashkent and Namangan regions. The region of Fergana Valley plays the important role in economic, social, foreign policy life of the whole Uzbekistan.

Implementation of this project will raise not only the efficiency of cooperation of economic entities of national economy, but also the external economic role of our government. New railroad will serve as the shortest railway (passing other states), connecting inexhaustible economic resources of Fergana Valley to the main industrial and economic centers of the Republic of Uzbekistan. This construction will bring huge benefit for this region. The increase in mobility of people, goods and services will lead to the increase in capacity for achievement of fast economic development. It will create new opportunities for employment, fast access to regional institutions for rural settlements away from the road.

The route of the railway goes through the territories of various land tenure and land users, partially involving the territories of settlements. Settlements are located mainly at inflows of the Akhangaranriver. The largest of them are Chinar, Terkakyrildy, Tangatapdy, Chetsu, Koksaray, Mashinatop, Beshkul, Saridala. Existence of the highway A-373 and settlements causes certain difficulties in arrangement of the railway route in quite narrow valley of the Akhangaran river with observance of standard sanitary gap to the housing estate. Under such circumstances, construction of new way of 124 km involves monetary expenses from testing of the soil and new geodetic works prior to preparation of detailed and ecological developments; determination of requirements for land acquisition and movement; consultation of local official and other interested persons on provision of assistance; and also planning and implementation of logistics of transportation of workers, machinery and materials to many remote areas.