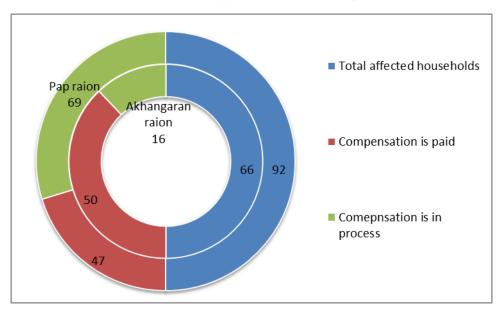

## 2.1 STATUS OF RELOCATION AND COMPENSATION ACTIVITIES

According to the results of the audit in total 182 AHHs are affected by the project, i.e. 181 affected households are residential and one is business structure. They are consisting of:

- 66 AHHs are located in Tanga Topdi, Kuksaroy, Saridala, Mashina Tup and Beshkul communities in Akhangaran raion;
- 116 AHHs are located in Uygur, Chodak (Kushminor and Khonobod) and Gulistan communities in Pap raion.

According to the audit data 5 vulnerable households are affected by the project.

The table below presents the details on impact in project area:

| Raion     | Akhangaran     |                              |    |   | Рар |       |          |           |          |
|-----------|----------------|------------------------------|----|---|-----|-------|----------|-----------|----------|
| Community | Tanga<br>topdi | - Kuksarov Sardala – Reshkul |    |   |     | Uigur | Khonobod | Kushminor | Gulistan |
| Number of |                |                              |    |   |     |       |          |           |          |
| affected  | 15             | 10                           | 33 | 5 | 3   | 25    | 19       | 48        | 24       |
| household |                |                              |    |   |     |       |          |           |          |
| TOTAL     | 66 AHHs        |                              |    |   |     |       | 116 A    | HHs       | •        |

#### Table 1 Total project affected households by communities

Table 2 Project impacts and losses of the affected households

| Raion      | Loss of<br>land | Loss of<br>strustures | Loss of<br>crops and<br>economic<br>trees | Loss of<br>business | Loss of<br>livelihood | Transitional<br>assistance<br>(including<br>temporary<br>accommodation) |
|------------|-----------------|-----------------------|-------------------------------------------|---------------------|-----------------------|-------------------------------------------------------------------------|
| Akhangaran | 66              | 66                    | 66                                        | 0                   | 0                     | 0                                                                       |
| Pap        | 116             | 116                   | 115                                       | 1                   | 0                     | 67                                                                      |
| TOTAL      | 182             | 182                   | 181                                       | 1                   | 0                     | 67                                                                      |

During the preparation Audit out of 182 affected households 97 affected households in Akhangaran and Pap raions are acquired land and buildings, relocated and compensated for affected structures /assets at the market rate of replacement cost of the affected assets. They are consisting of:

- 50 affected households in Akhangaran raion and
- 47 affected households in in Pap raion.

These households have already been provided with the equal land plots and paid compensation and ressetled during February – November 2014.

The diagram below graphically presents the status of relocation and payments of compensation in project areas:

Figure 1 Status of relocation and compensation activity in project area

Compensation is not completely paid in compliance with relocation and compensation strategy described in Entitlement Matrix of RAP.