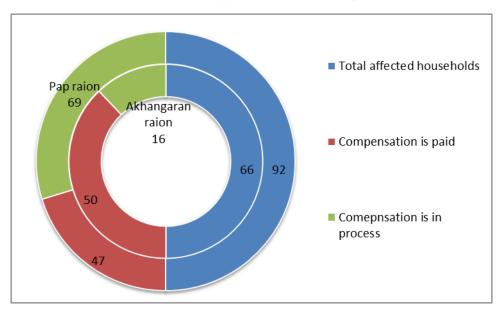

The diagram below graphically presents the status of relocation and payments of compensation in project areas:

Figure 1 Status of relocation and compensation activity in project area

Compensation is not completely paid in compliance with relocation and compensation strategy described in Entitlement Matrix of RAP.

- 66 AHHs are located in Tanga Topdi, Kuksaroy, Saridala, Mashina Tup and Beshkul communities in Akhangaran raion;
- 116 AHHs are located in Uygur, Chodak (Kushminor and Khonobod) and Gulistan communities in Pap raion.

- 50 affected households in Akhangaran raion and
- 47 affected households in in Pap raion.

These households have already been provided with the equal land plots and paid compensation and ressetled during February – November 2014.

- 66 affected households in Akhangaran raion and 116 affected households in Pap raion.
- Out of 182 affected households 97 affected households are acquired land and buildings, relocated and compensated for affected structures /assets at the market rate of replacement cost of the affected assets (50 AHHs in Akhangaran raion and 47 AHHs in Pap raion).
- The rest 85 AHHs are waiting for the appraisal and compensating process:
  - 45 affected households of them are located in Pap raion. The estimated compensation for the assets of these households was assessed according to the cadastral value. As for now