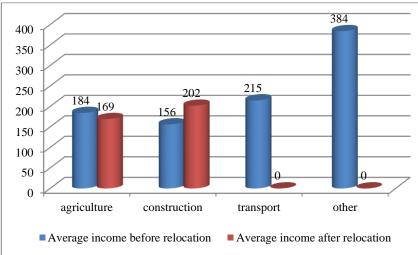

As the result of relocation in Akhangaran raion Tashkent region:

- None of the intended beneficiaries (relocated project affected households) have not registered as unemployed. They did not express the willingness to be officially registered as unemployed. It is caused by the following reason: unofficial employment does not require to pay the compulsory payments and taxes, follow the work schedule and timeframes of the organization as well as allow providing the opportunity of individual contract and terms of payments (wages).
- 6 affected persons of the target beneficiaries are still engaged in agriculture. No changes in employment in agricultural sectors were resulted by the relocation.
- The proportion of intended target beneficiaries engaged in construction sector increased due to reduced proportion of target beneficiaries engaged in transport and other sectors, i.e. persons whose activities were focused on earning their livings in agriculture, transport and other sectors after relocation focused their activities on construction sector.
- The construction sector became more attractive sector for earning money. This temporary growth of construction sector is caused by the mass construction of new houses after relocation. After that most of these persons will be engaged in their usual activity. They will obtain their income from the sources as they obtained before relocation.

- Agriculture remained as the main source for income for 6 target beneficiaries;
- More target beneficiaries are employed in construction services (by 5 target beneficiaries) due to the construction of new houses in the relocated area.
- None of target beneficiaries is engaged in transport and other sectors.

The average income of agricultural sector in Akhangaran raion Tashkent region decreased by 9% after relocation. It is temporary impact and caused by insignificant decrease of rehabilitation and assimilation period at new relocated area, period of construction their houses.

<sup>&</sup>lt;sup>8</sup> See the note above.

Construction activity in Akhangaran raion Tashkent region has had a positive impact on income of the intended target beneficiaries engaged in construction sector. The employment in this sectors increased by +5 persons. This explains the increase of the target beneficiaries incomes form the construction sector after relocation. The average income of this sector increased by 29%. This is a temporary situation as the construction activity is related to the construction of resettlement houses.

The diagram below presents the average income of the intended target beneficiaries by socioeconomic group after relocation.

Diagram 2 Average income of the intended target beneficiaries by socioeconomic group in Akhangaran raion Tashkent region, US\$\*