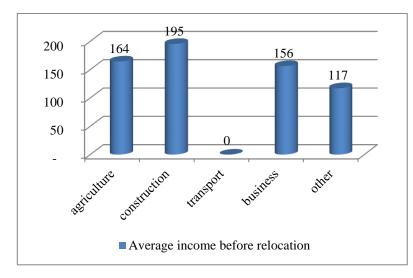

(US\$ 195). The average income in agricultural sector is US\$ 164 that is lower that the income from construction sector by 19%.

US\$ 156 is the average income of target beneficiaries engaged in business. It is lower than income from construction sector by 25% and from agricultural sector - by 5% respectively.

The lowest average income is obtained from other sectors (See the diagram below).

Detailed income data for targeted beneficiaries is performed in Annex II.

Thus, in spite of highest proportion of employment in agricultural sector (average income is US\$ 164), in fact that the average income of this sector is lower than the average income from construction sector. However, the population prefers to be engaged in agriculture as a key source of income of the region.<sup>12</sup>





\* Data on income rate is self-rating of the target beneficiaries

#### 4.2.2 LIVELIHOODS AFTER RELOCATION

The data performed in this subsection describe the situation of livelihood and incomes of target beneficiaries in Pap raion Namangan region after relocation and adopted livelihood strategies. Impacts and livelihood strategies are described below.

| Category of socioeconomic group | Number of<br>target<br>beneficiaries | Male | Female |
|---------------------------------|--------------------------------------|------|--------|
| Agriculture                     | 9                                    | 9    | 0      |
| Construction                    | 2                                    | 2    | 0      |
| Transport                       | 2                                    | 2