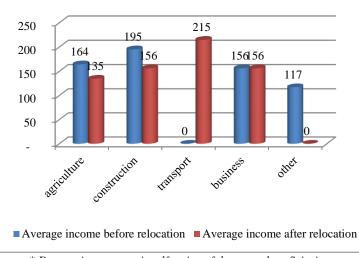

Census results show that the sectors of the highest average income of the target beneficiaries is transport and other sectors. The average income in other sector (US\$ 384,) is higher by 78% than the average income in transport (US\$ 215) and by 108% - in agricultural sectors (US\$ 184).

The average income in transport sector is higher by 17% than the average income in agriculture (US\$ 184) and by 38% - in construction sectors (US\$ 156). Detailed income data for targeted beneficiaries are provided in Annex I.

Consultant notes that in spite of highest proportion of employment in agricultural sector (average income is US\$ 184), in fact that the average income of this sector is lower than the average income from the other sectors. However, the population prefers to be engaged in agriculture as a traditional source of income of the region.<sup>7</sup>

Diagram 1 Average income of the intended target beneficiaries by socioeconomic group before relocation in Akhangaran raion Tashkent region, US\$ '000\*

\* Data on income rate is self-rating of the target beneficiaries