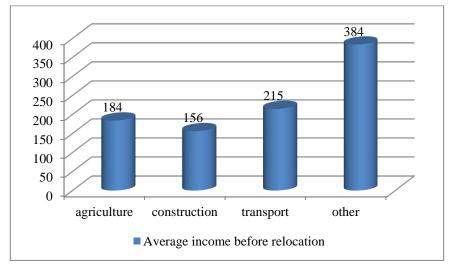

Census results show that the sectors of the highest average income of the target beneficiaries is transport and other sectors. The average income in other sector (US\$ 384,) is higher by 78% than the average income in transport (US\$ 215) and by 108% - in agricultural sectors (US\$ 184).

The average income in transport sector is higher by 17% than the average income in agriculture (US\$ 184) and by 38% - in construction sectors (US\$ 156). Detailed income data for targeted beneficiaries are provided in Annex I.

Consultant notes that in spite of highest proportion of employment in agricultural sector (average income is US\$ 184), in fact that the average income of this sector is lower than the average income from the other sectors. However, the population prefers to be engaged in agriculture as a traditional source of income of the region.<sup>7</sup>

Diagram 1 Average income of the intended target beneficiaries by socioeconomic group before relocation in Akhangaran raion Tashkent region, US\$ '000\*

\* Data on income rate is self-rating of the target beneficiaries