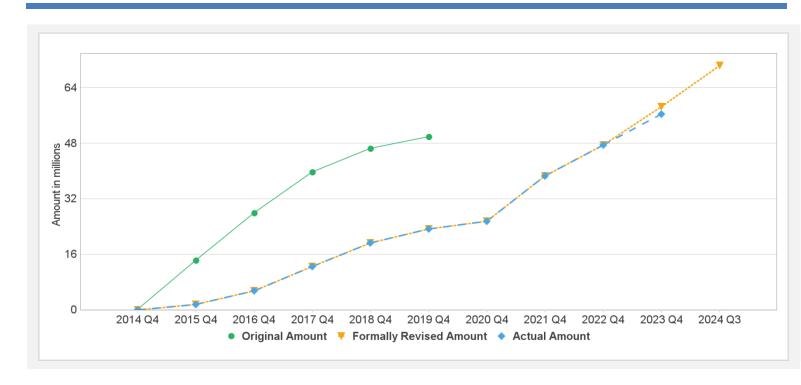

| 11.42     | 8.75        |    | 57%         |
| P133828 | IDA-54560      | Effective | USD      | 50.00    | 50.00   | 0.00      | 45.02     | 0.04        |    | 100%        |

## **Key Dates (by Ioan)**

| Project | Loan/Credit/TF | Status    | Approval Date | Signing Date | Effectiveness Date | Orig. Closing Date | Rev. Closing Date |
|---------|----------------|-----------|---------------|--------------|--------------------|--------------------|-------------------|
| P133828 | IBRD-90430     | Effective | 20-Feb-2020   | 30-Mar-2020  | 21-May-2020        | 30-Sep-2022        | 30-Sep-2023       |
| P133828 | IDA-54560      | Effective | 23-May-2014   | 21-Nov-2014  | 13-Mar-2015        | 31-Jul-2019        | 30-Sep-2023       |

### **Cumulative Disbursements**

5/8/2023 Page 8 of 9



## **Restructuring History**

Level 2 Approved on 07-Jun-2018 ,Level 2 Approved on 21-Sep-2022

## Related Project(s)

P171796-Additional Financing for Irrigation and Land Market Development Project

5/8/2023 Page 9 of 9