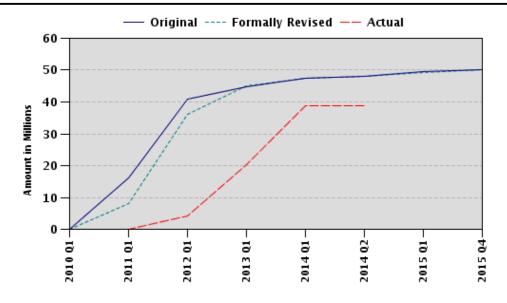

## **Disbursements (in Millions)**

| Project | Ln/Cr/Tf   | Status    | Currency | Original | Revised | Cancelled | Disbursed | Undisbursed | % Disbursed |
|---------|------------|-----------|----------|----------|---------|-----------|-----------|-------------|-------------|
| P091828 | IBRD-77340 | Effective | USD      | 50.00    | 50.00   | 0.00      | 39.03     | 10.97       | 78.00       |

# **Disbursement Graph**