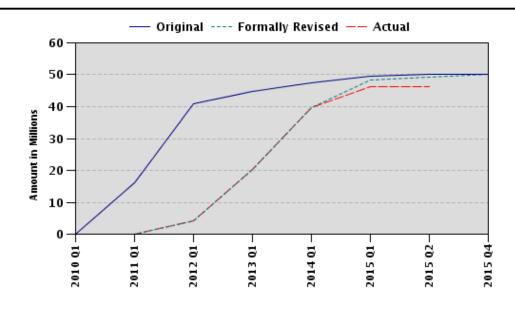

## **Disbursements (in Millions)**

| Project | Ln/Cr/Tf   | Status    | Currency | Original | Revised | Cancelled | Disbursed | Undisbursed | % Disbursed |
|---------|------------|-----------|----------|----------|---------|-----------|-----------|-------------|-------------|
| P091828 | IBRD-77340 | Effective | USD      | 50.00    | 50.00   | 0.00      | 46.36     | 3.64        | 93.00       |

## **Disbursement Graph**

Report No: ISR16800

**Key Decisions Regarding Implementation** 

Public information.