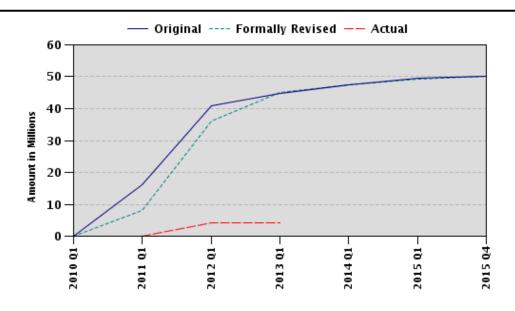

#### **Disbursements (in Millions)**

| Project | Ln/Cr/Tf   | Status    | Currency | Original | Revised | Cancelled | Disbursed | Undisbursed | % Disbursed |
|---------|------------|-----------|----------|----------|---------|-----------|-----------|-------------|-------------|
| P091828 | IBRD-77340 | Effective | USD      | 50.00    | 50.00   | 0.00      | 4.21      | 45.79       | 8.00        |

## **Disbursement Graph**

Report No: ISR7296

**Key Decisions Regarding Implementation** 

Public information.