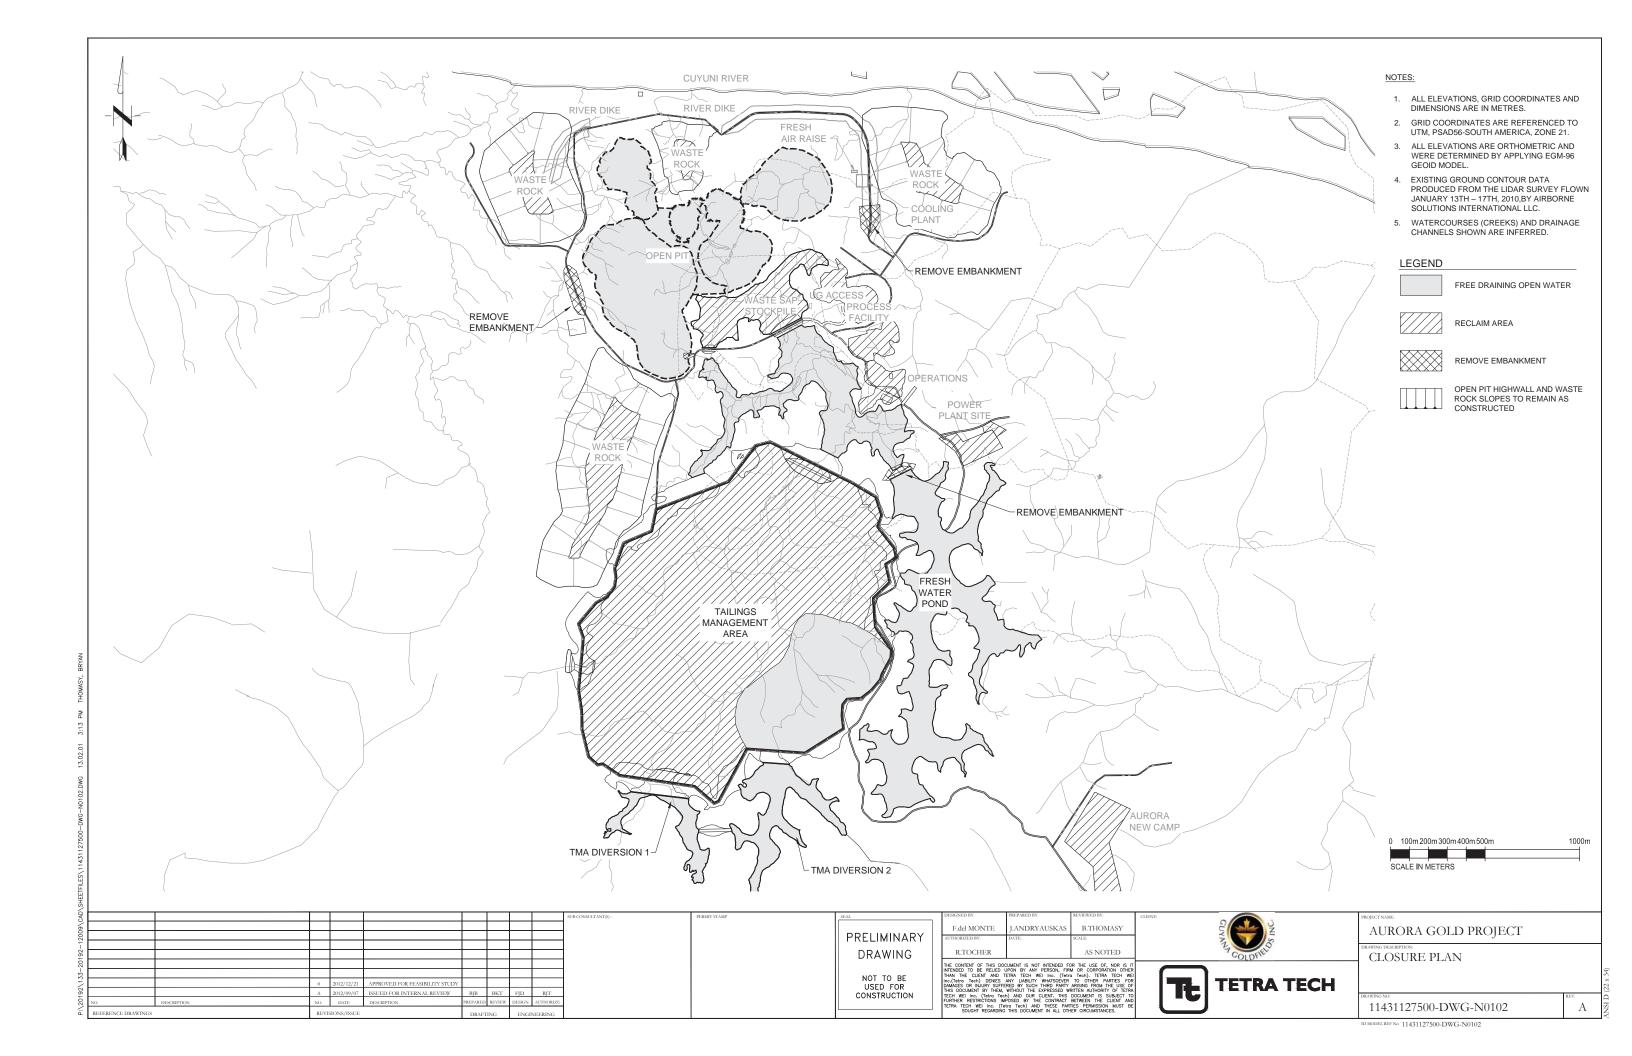

#### NOTES:

- 1. ALL ELEVATIONS, GRID COORDINATES AND DIMENSIONS ARE IN METERS.
- 2. GRID COORDINATES ARE REFERENCED TO UTM, PSAD56-SOUTH AMERICA,
- 3. ALL ELEVATIONS ARE ORTHOMETRIC AND WERE DETERMINED BY APPLYING EGM-96 GEOID MODEL.
- 4. EXISTING GROUND CONTOUR DATA PRODUCED FROM THE LIDAR SURVEY FLOWN JANUARY 13TH - 17TH, 2010, BY AIRBORNE SOLUTIONS
- 5. WATERCOURSES (CREEKS) AND DRAINAGE CHANNELS SHOWN ARE INFERRED.