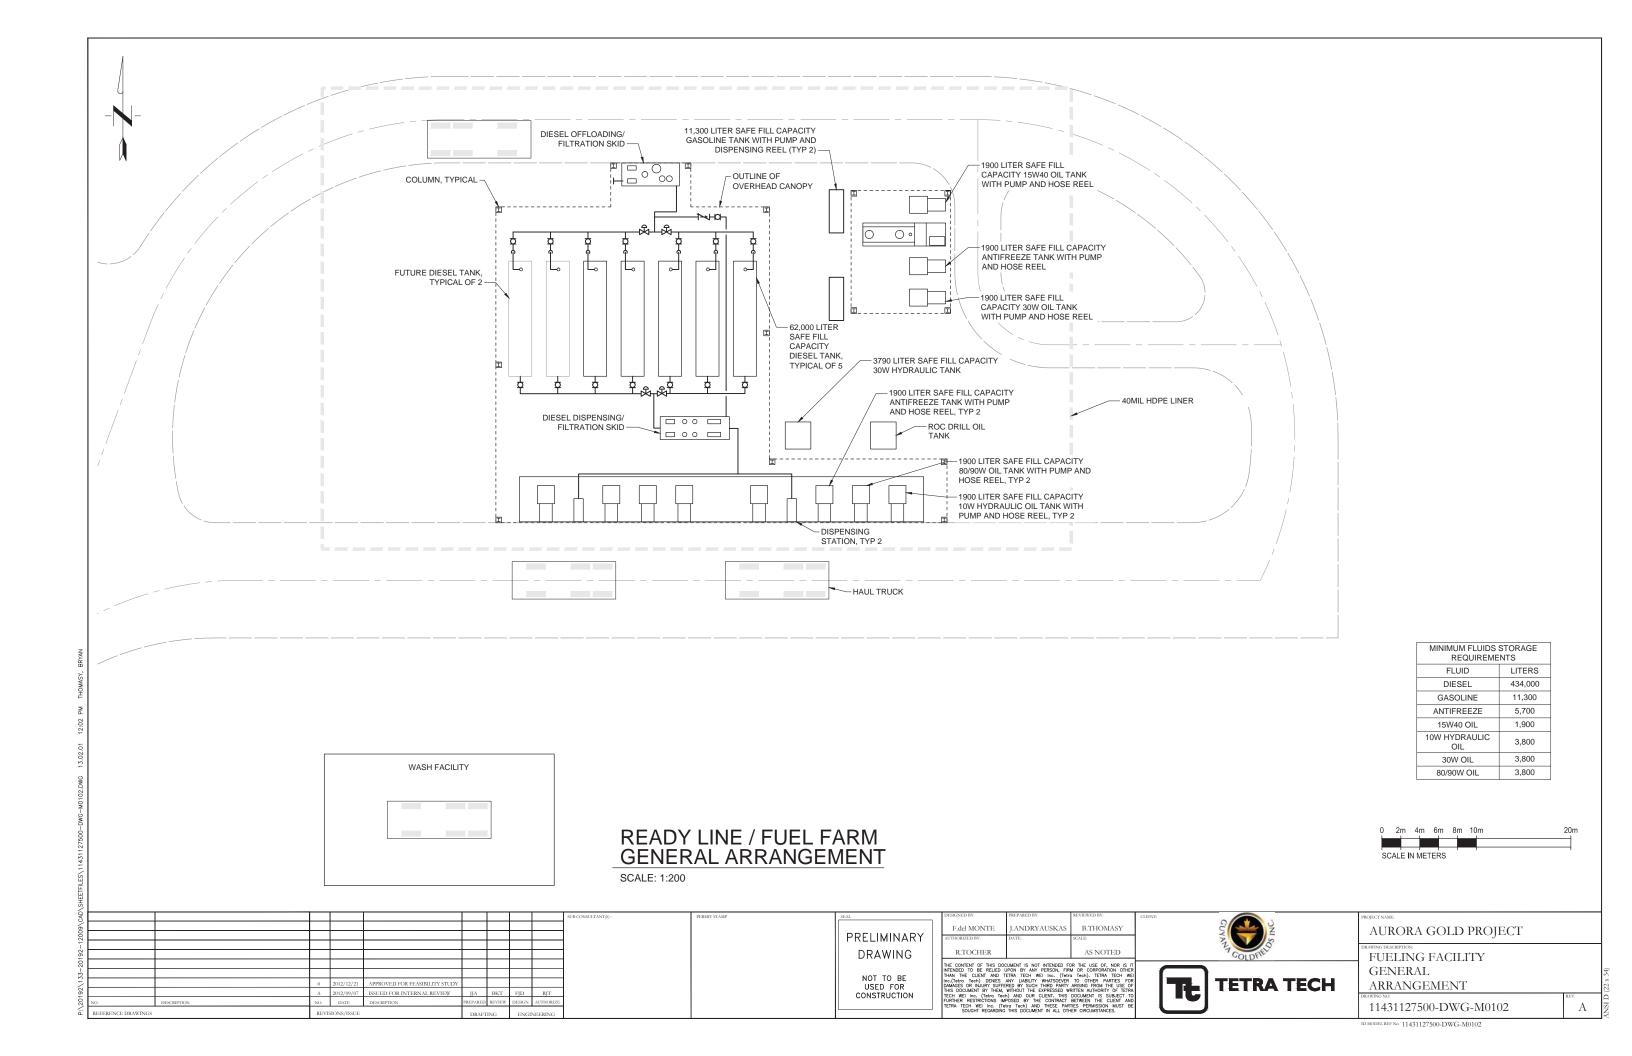

### SITE LIST

- 1 DIESEL OFFLOADING / FILTRATION AREA
- 2 NOT USED
- 3 1900 LITER SAFE FILL CAPACITY 80/90W OIL TANK 4 DISPENSING STATION
- 5 1900 LITER SAFE FILL CAPACITY ANTIFREEZE TANK
- 6 1900 LITER SAFE FILL CAPACITY 30W OIL TANK
- 7 COLUMN, TYPICAL
- 8 11,300 LITER SAFE FILL CAPACITY GASOLINE TANKS
- 9 OUTLINE OF OVERHEAD CANOPY
- 10 3790 LITER SAFE FILL CAPACITY ROC DRILL OIL TANK
- 11 3790 LITER SAFE FILL CAPACITY 30W HYDRAULIC TANK
- 12 62,000 LITER SAFE FILL CAPACITY DIESEL TANK, TYPICAL OF 7