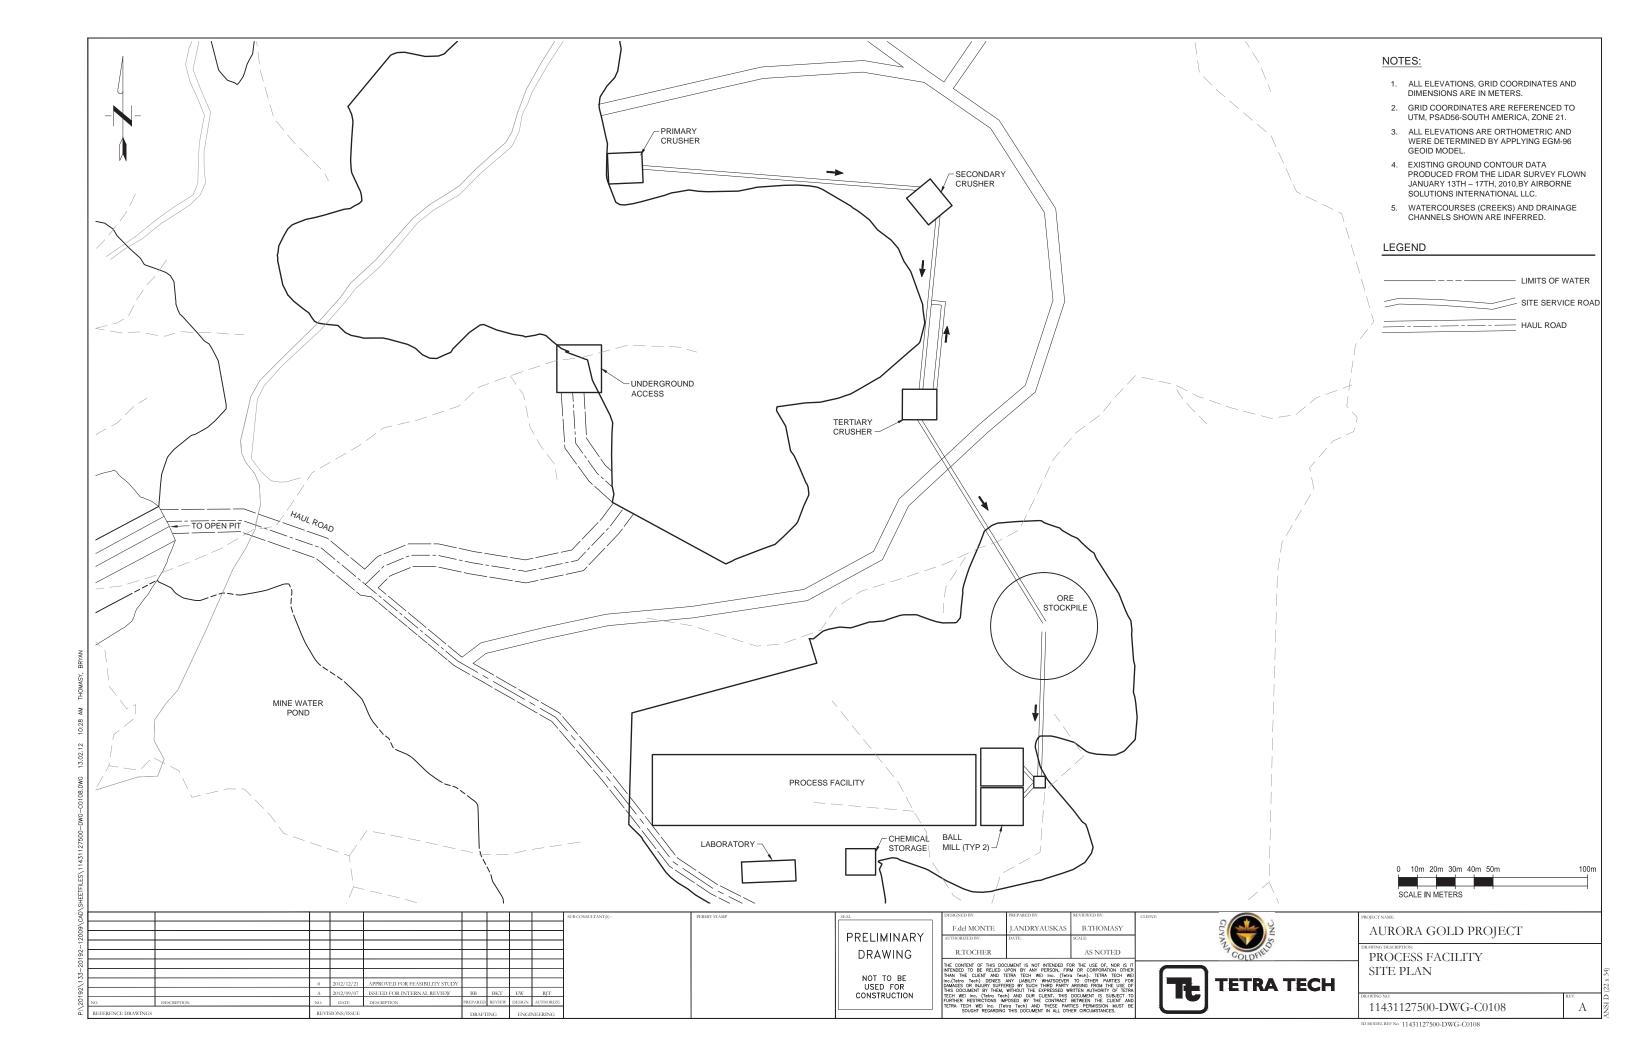

### SITE LIST

- 1 DIESEL OFFLOADING / FILTRATION AREA
- 2 NOT USED
- 3 1900 LITER SAFE FILL CAPACITY 80/90W OIL TANK 4 DISPENSING STATION
- 5 1900 LITER SAFE FILL CAPACITY ANTIFREEZE TANK
- 6 1900 LITER SAFE FILL CAPACITY 30W OIL TANK
- 7 COLUMN, TYPICAL
- 8 11,300 LITER SAFE FILL CAPACITY GASOLINE TANKS
- 9 OUTLINE OF OVERHEAD CANOPY
- 10 3790 LITER SAFE FILL CAPACITY ROC DRILL OIL TANK
- 11 3790 LITER SAFE FILL CAPACITY 30W HYDRAULIC TANK
- 12 62,000 LITER SAFE FILL CAPACITY DIESEL TANK, TYPICAL OF 7