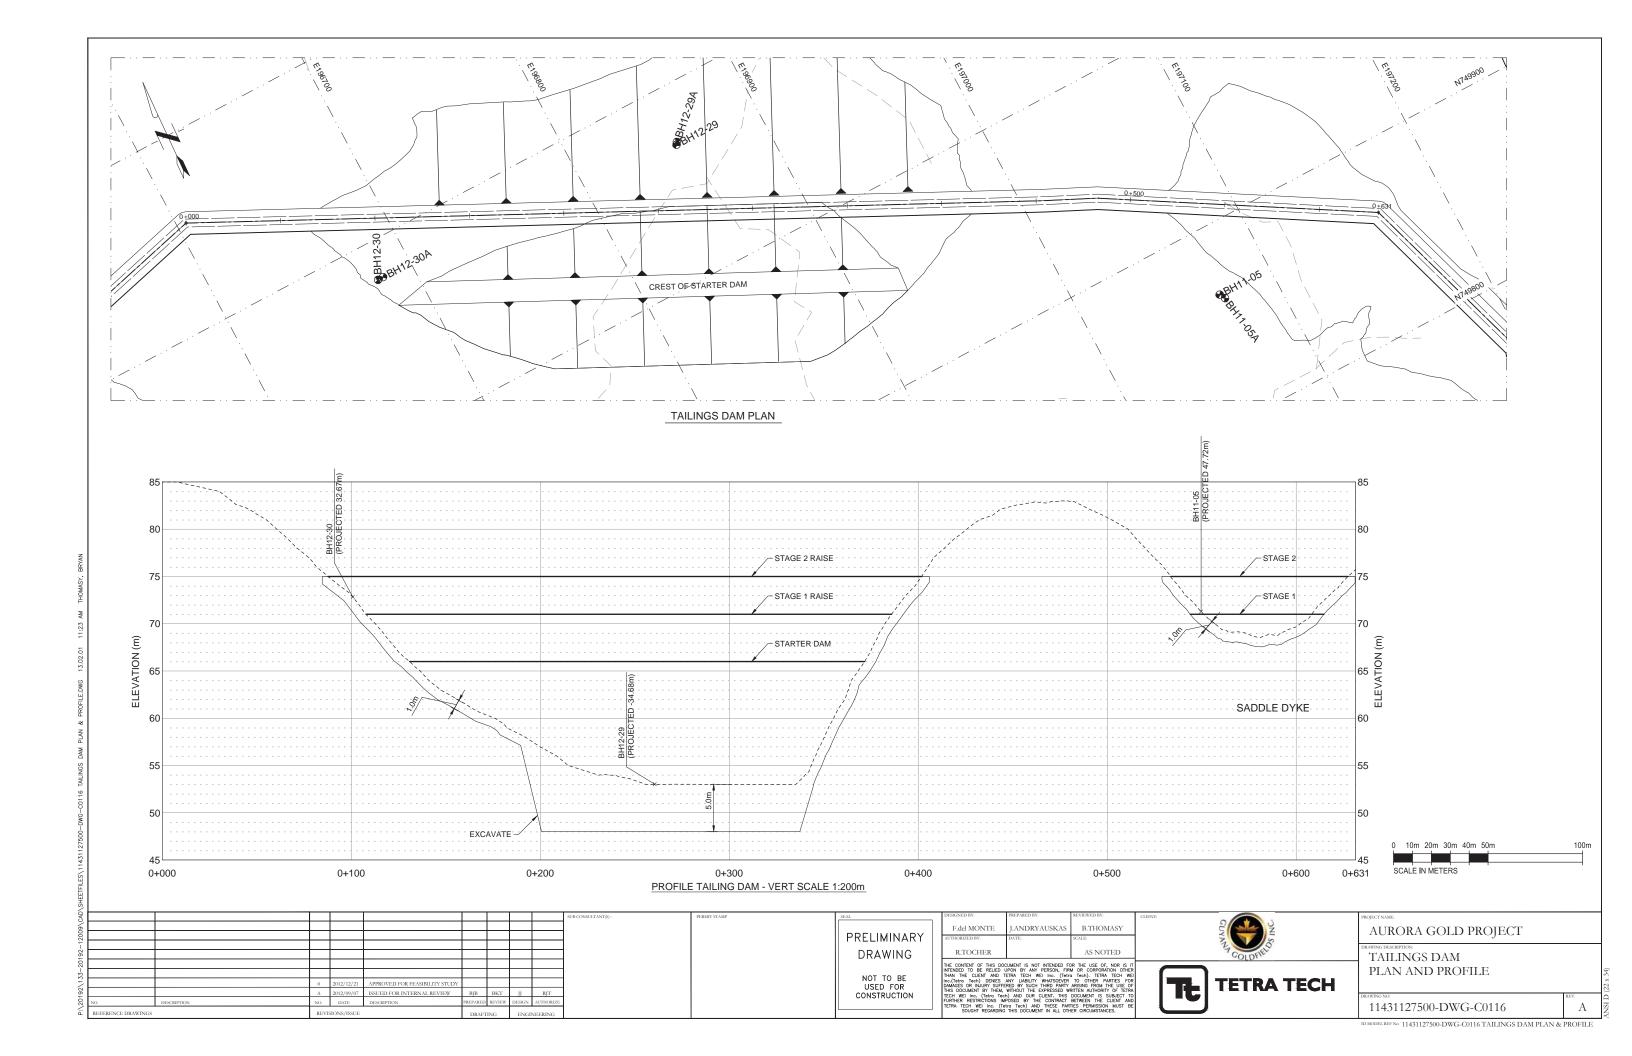

**TETRA TECH** 

AURORA GOLD PROJECT

OVERALL SURFACE WATER MANAGEMENT PLAN

11431127500-DWG-C0111

3D MODEL REF No: 11431127500-DWG-C0111

ISSUED FOR INTERNAL REVIEW BJB BKT JJ RJT

TAILINGS DAM SECTION

DRAWING