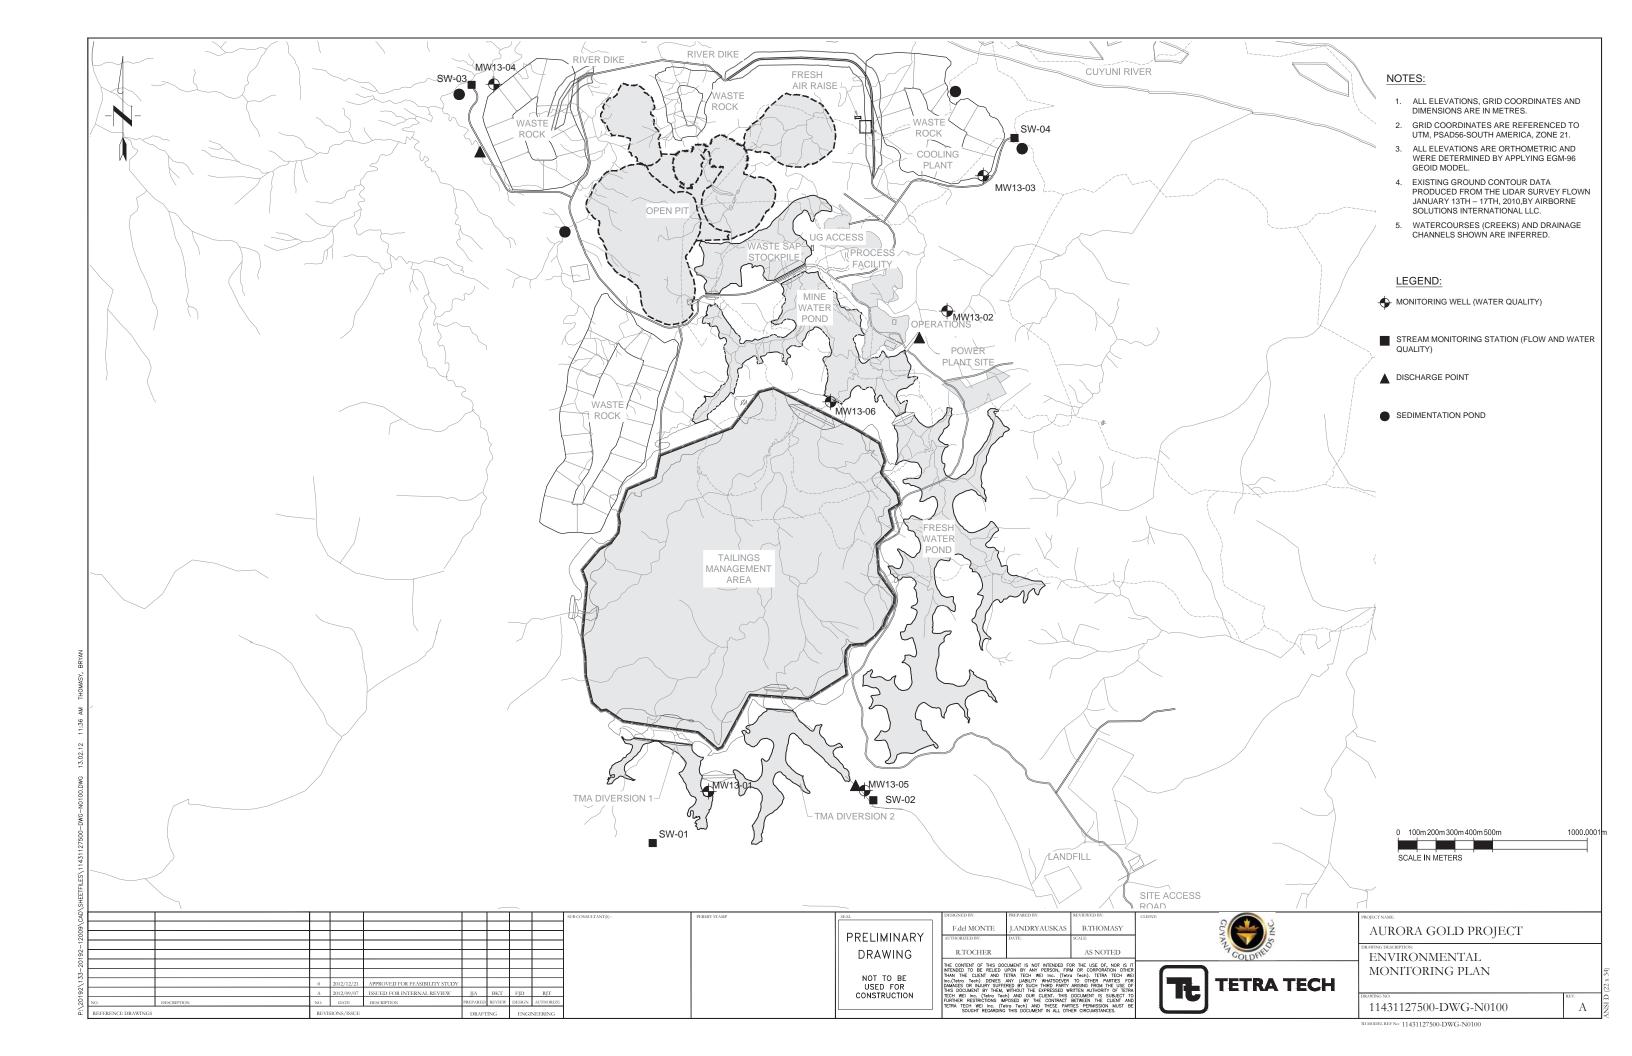

#### NOTES:

- 1. ALL ELEVATIONS, GRID COORDINATES AND DIMENSIONS ARE IN METERS.
- 2. GRID COORDINATES ARE REFERENCED TO UTM, PSAD56-SOUTH AMERICA,
- 3. ALL ELEVATIONS ARE ORTHOMETRIC AND WERE DETERMINED BY APPLYING EGM-96 GEOID MODEL.
- 4. EXISTING GROUND CONTOUR DATA PRODUCED FROM THE LIDAR SURVEY FLOWN JANUARY 13TH - 17TH, 2010, BY AIRBORNE SOLUTIONS
- 5. WATERCOURSES (CREEKS) AND DRAINAGE CHANNELS SHOWN ARE INFERRED.

#### LEGEND:

BASIN BOUNDARY

SURFACE WATER FLOW DIRECTION

- DRAINAGE BASIN IDENTIFICATION 54.2ha - AREA IN ha