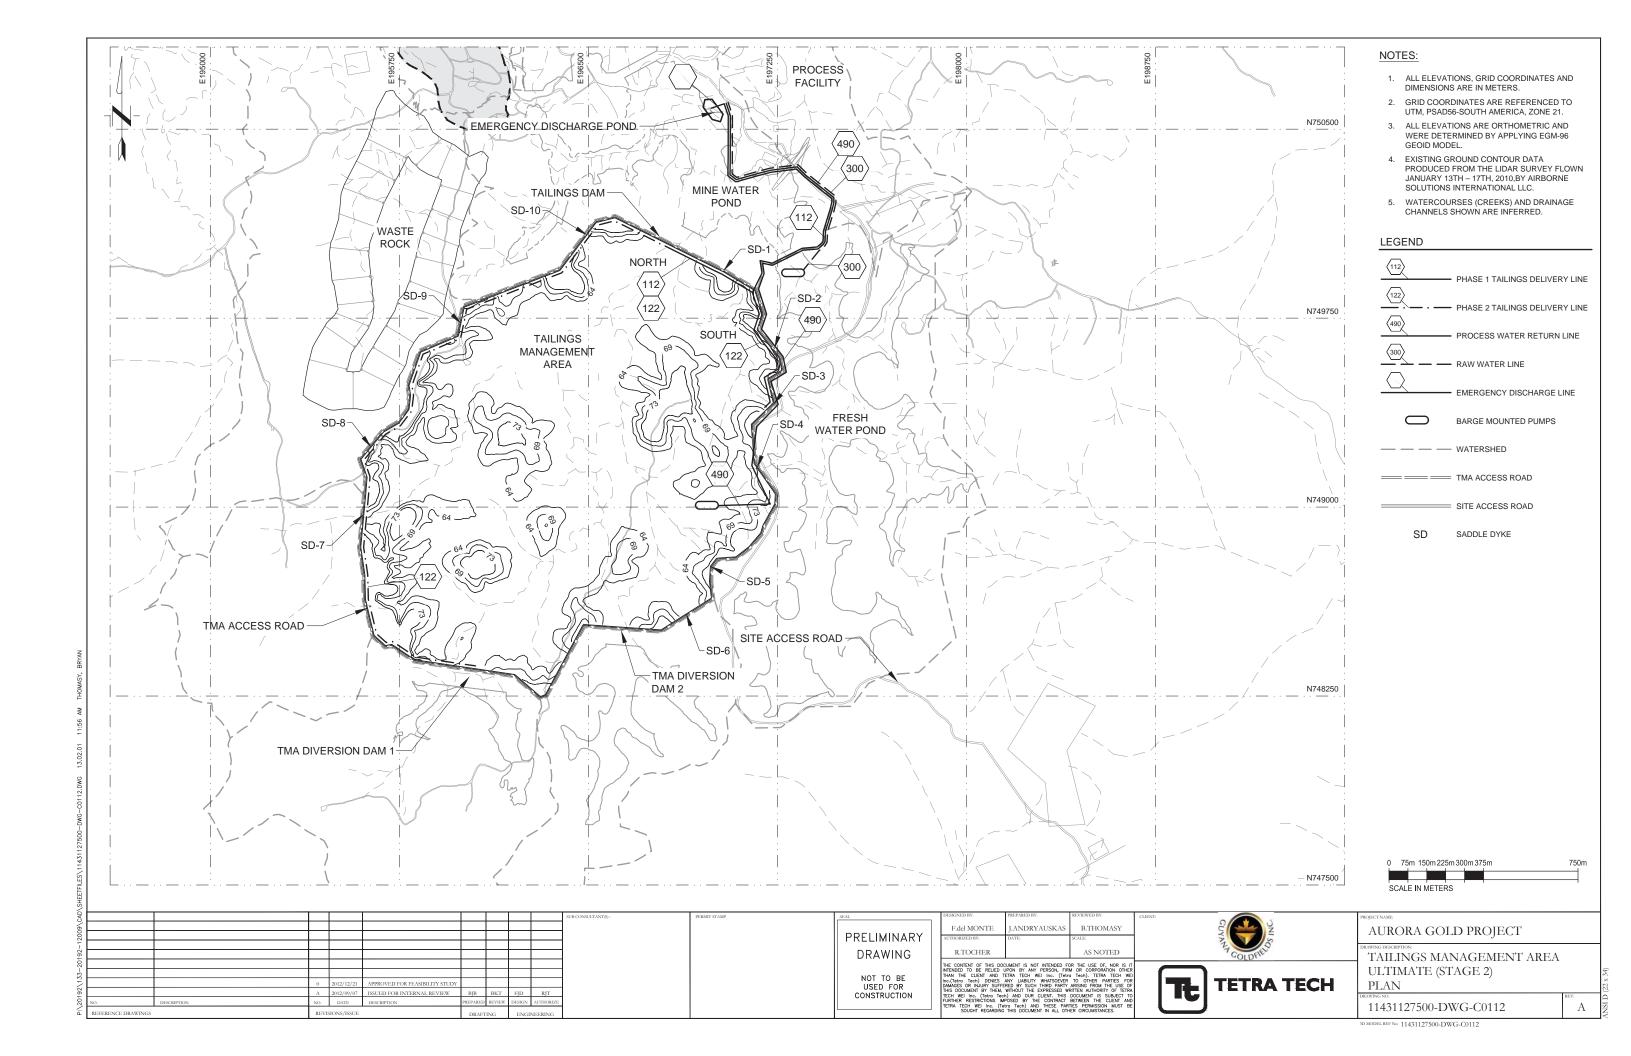

#### NOTES:

- 1. ALL ELEVATIONS, GRID COORDINATES AND DIMENSIONS ARE IN METERS.
- 2. GRID COORDINATES ARE REFERENCED TO UTM, PSAD56-SOUTH AMERICA,
- 3. ALL ELEVATIONS ARE ORTHOMETRIC AND WERE DETERMINED BY APPLYING EGM-96 GEOID MODEL.
- 4. EXISTING GROUND CONTOUR DATA PRODUCED FROM THE LIDAR SURVEY FLOWN JANUARY 13TH - 17TH, 2010, BY AIRBORNE SOLUTIONS
- 5. WATERCOURSES (CREEKS) AND DRAINAGE CHANNELS SHOWN ARE INFERRED.