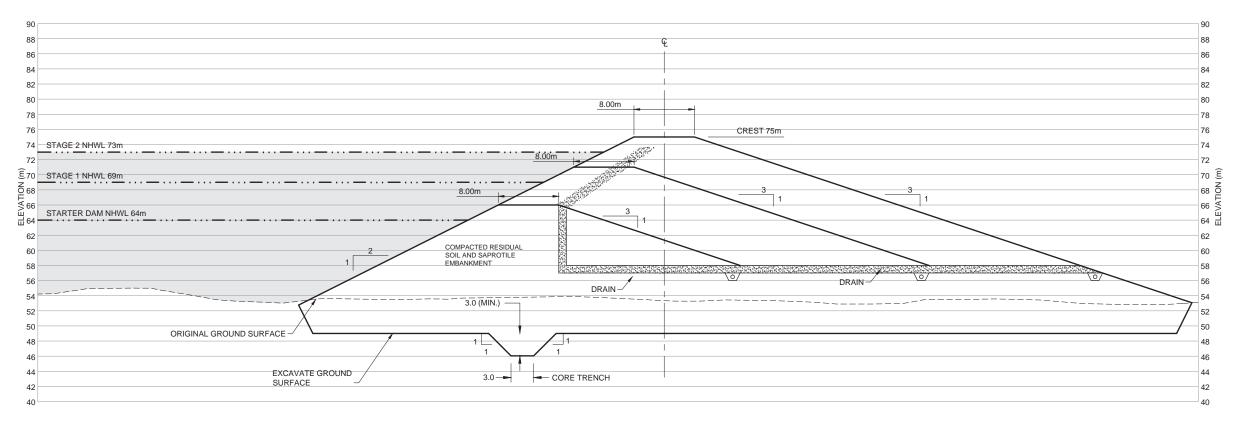

NOT TO BE USED FOR CONSTRUCTION

3D MODEL REF No: 11431127500-DWG-C0117

0 2.5m 5m 7.5m 10m 12.5m

SCALE IN METERS