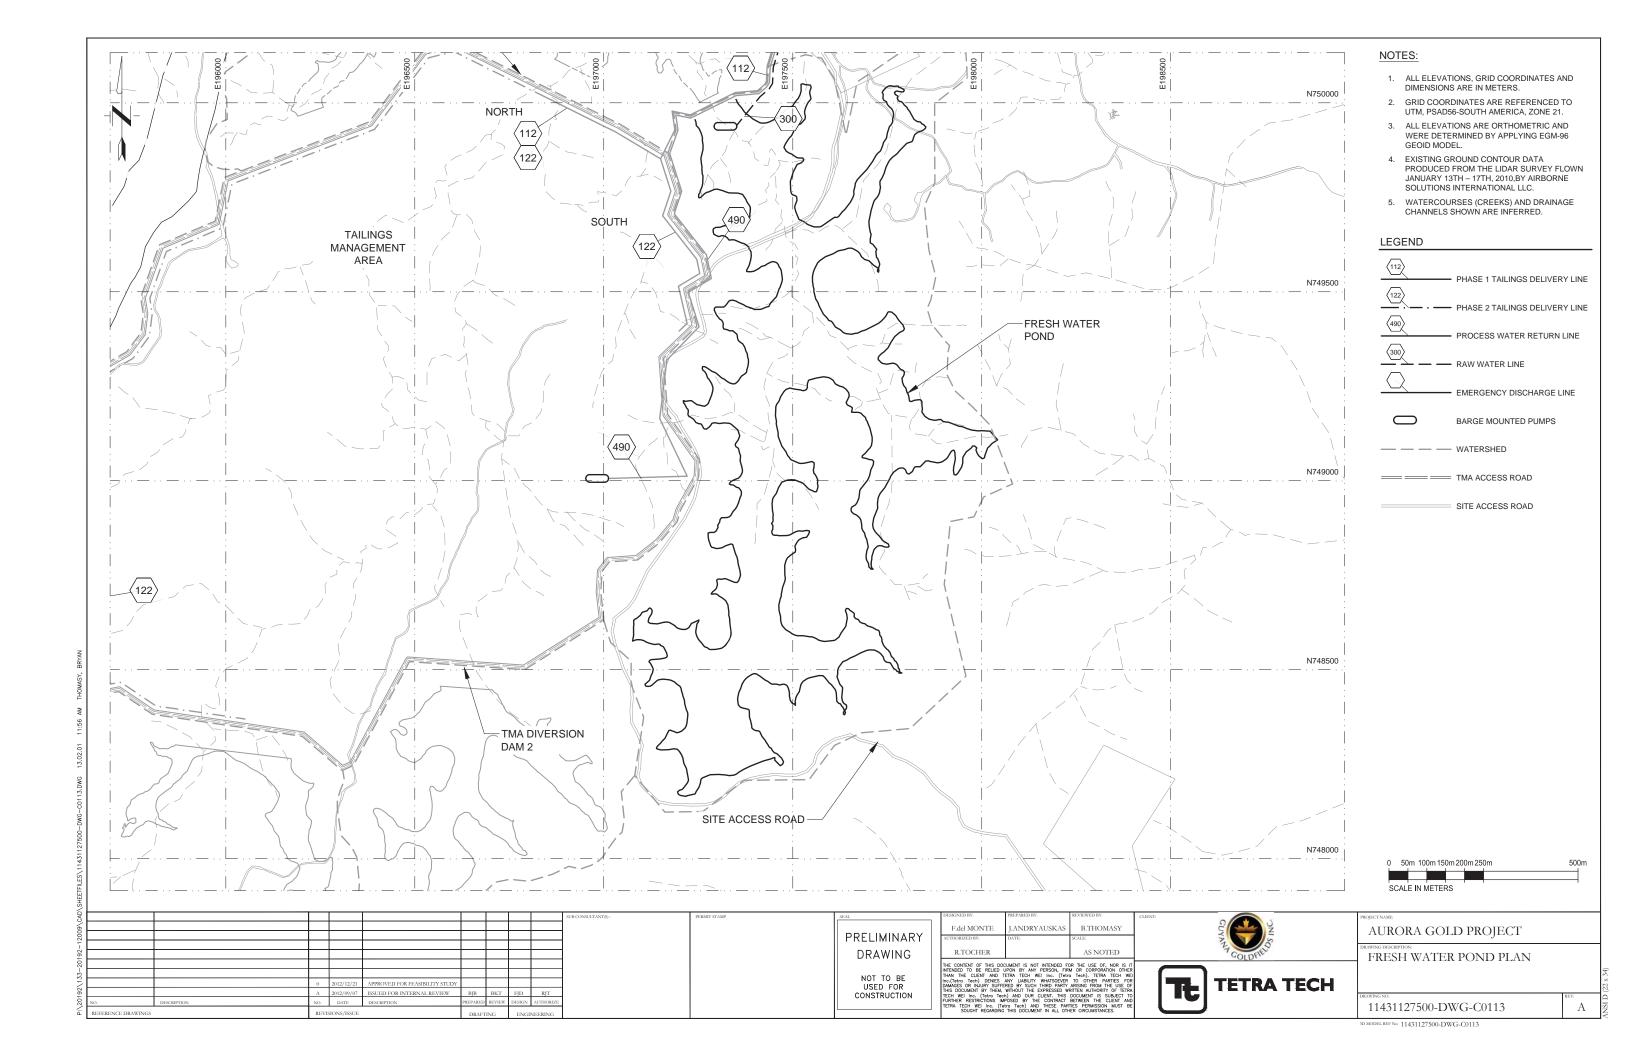

#### NOTES:

- 1. ALL ELEVATIONS, GRID COORDINATES AND DIMENSIONS ARE IN METERS.
- 2. GRID COORDINATES ARE REFERENCED TO UTM, PSAD56-SOUTH AMERICA,
- 3. ALL ELEVATIONS ARE ORTHOMETRIC AND WERE DETERMINED BY APPLYING EGM-96 GEOID MODEL.
- 4. EXISTING GROUND CONTOUR DATA PRODUCED FROM THE LIDAR SURVEY FLOWN JANUARY 13TH - 17TH, 2010, BY AIRBORNE SOLUTIONS
- 5. WATERCOURSES (CREEKS) AND DRAINAGE CHANNELS SHOWN ARE INFERRED.

#### LEGEND:

BASIN BOUNDARY

SURFACE WATER FLOW DIRECTION

- DRAINAGE BASIN IDENTIFICATION 54.2ha - AREA IN ha