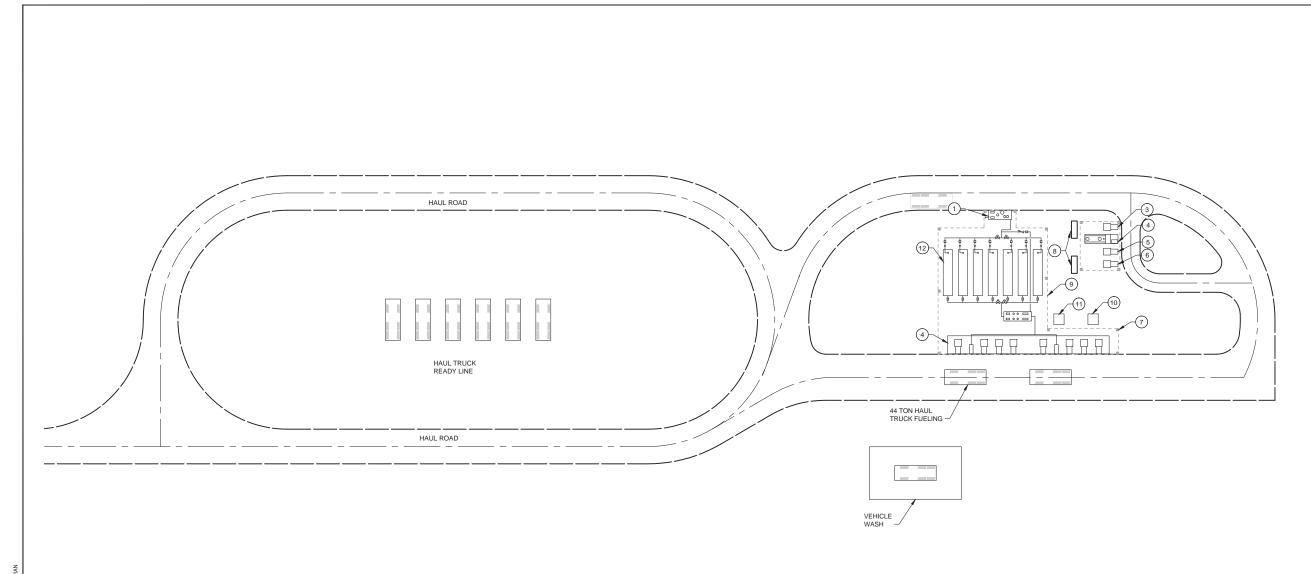

### SITE LIST

- 1 DIESEL OFFLOADING / FILTRATION AREA
- 2 NOT USED
- 3 1900 LITER SAFE FILL CAPACITY 80/90W OIL TANK 4 DISPENSING STATION
- 5 1900 LITER SAFE FILL CAPACITY ANTIFREEZE TANK
- 6 1900 LITER SAFE FILL CAPACITY 30W OIL TANK
- 7 COLUMN, TYPICAL
- 8 11,300 LITER SAFE FILL CAPACITY GASOLINE TANKS
- 9 OUTLINE OF OVERHEAD CANOPY
- 10 3790 LITER SAFE FILL CAPACITY ROC DRILL OIL TANK
- 11 3790 LITER SAFE FILL CAPACITY 30W HYDRAULIC TANK
- 12 62,000 LITER SAFE FILL CAPACITY DIESEL TANK, TYPICAL OF 7