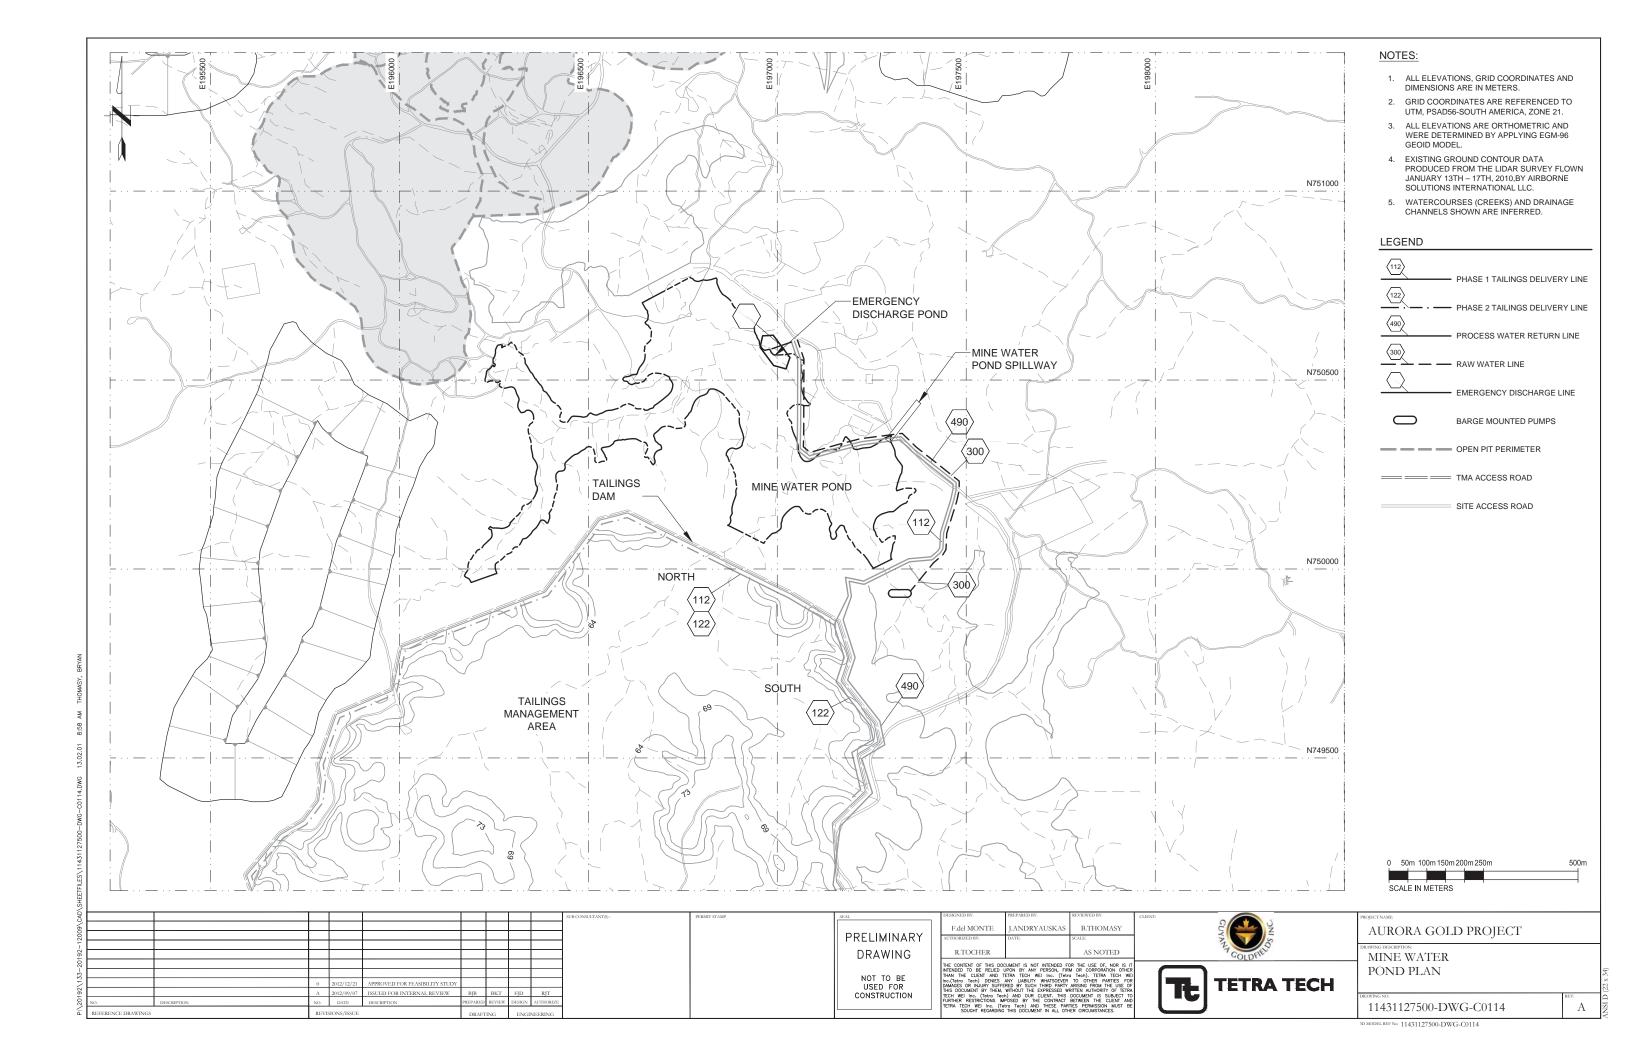

#### NOTES:

- 1. ALL ELEVATIONS, GRID COORDINATES AND DIMENSIONS ARE IN METERS.
- 2. GRID COORDINATES ARE REFERENCED TO UTM, PSAD56-SOUTH AMERICA,
- 3. ALL ELEVATIONS ARE ORTHOMETRIC AND WERE DETERMINED BY APPLYING EGM-96 GEOID MODEL.
- 4. EXISTING GROUND CONTOUR DATA PRODUCED FROM THE LIDAR SURVEY FLOWN JANUARY 13TH - 17TH, 2010, BY AIRBORNE SOLUTIONS
- 5. WATERCOURSES (CREEKS) AND DRAINAGE CHANNELS SHOWN ARE INFERRED.

#### LEGEND:

BASIN BOUNDARY

SURFACE WATER FLOW DIRECTION

- DRAINAGE BASIN IDENTIFICATION 54.2ha - AREA IN ha