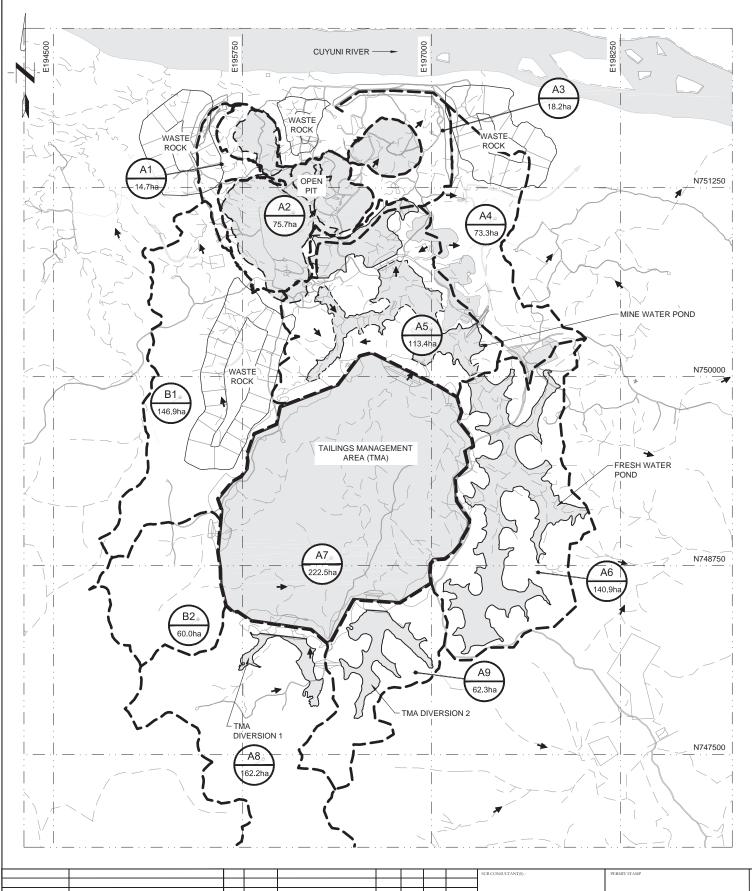

3D MODEL REF No: 11431127500-DWG-C0107

|        | BASIN A1 - S | TAGE             | STORAGE TA           | BLE                   |
|--------|--------------|------------------|----------------------|-----------------------|
| ELEV   | AREA<br>(ha) | DEPT<br>H<br>(m) | INC. VOL.            | TOTAL VOL.            |
| 57.000 | 4.80         | N/A              | N/A                  | 0.000                 |
| 58.000 | 33.59        | 1.000            | 17023                | 17023                 |
| 59.000 | 83.63        | 1.000            | 56731                | 73754                 |
| 60.000 | 138.26       | 1.000            | 109809               | 183563                |
| 61.000 | 217.92       | 1.000            | 176585               | 360148                |
| 62.000 | 300.73       | 1.000            | 258212               | 618361                |
|        | BASIN A5 - S | TAGE             | STORAGE TA           | BLE                   |
|        |              | DEPT             |                      |                       |
| ELEV   | AREA<br>(ha) | H<br>(m)         | INC. VOL.<br>(cu. m) | TOTAL VOL.<br>(cu. m) |
| 52.000 | 53.76        | N/A              | N/A                  | 0.000                 |
| 53.000 | 139.62       | 1.000            | 93351                | 93351                 |
| 54.000 | 202.69       | 1.000            | 170194               | 263545                |
| 55.000 | 245.13       | 1.000            | 223574               | 487118                |
| 56.000 | 289.80       | 1.000            | 267155               | 754274                |
| 57.000 | 327.91       | 1.000            | 308660               | 1062934               |
| 58.000 | 367.84       | 1.000            | 347686               | 1410620               |
| 59.000 | 405.60       | 1.000            | 386568               | 1797188               |
| 60.000 | 446.23       | 1.000            | 425757               | 2222945               |
|        | BASIN A6 - S | TAGE             | STORAGE TA           | BLE                   |
| ELEV   | AREA<br>(ha) | DEPT<br>H<br>(m) | INC. VOL.            | TOTAL VOL.<br>(cu. m) |
| 54.000 | 10.47        | N/A              | N/A                  | 0.000                 |
| 55.000 | 32.28        | 1.000            | 20379                | 20379                 |
| 56.000 | 83.79        | 1.000            | 56024                | 76402                 |
| 57.000 | 136.06       | 1.000            | 108872               | 185274                |
| 58.000 | 206.66       | 1.000            | 170141               | 355416                |
| 59.000 | 288.24       | 1.000            | 246328               | 601744                |
| 60.000 | 370.04       | 1.000            | 328286               | 930030                |
| 61.000 | 437.30       | 1.000            | 403200               | 1333230               |
| 62.000 | 499.29       | 1.000            | 467951               | 1801180               |
| 63.000 | 562.63       | 1.000            | 530643               | 2331823               |
|        |              |                  |                      |                       |

#### LEGEND:

BASIN BOUNDARY

SURFACE WATER FLOW DIRECTION

- DRAINAGE BASIN IDENTIFICATION 54.2ha - AREA IN ha

#### BASIN A7 - TAILINGS MANAGEMENT AREA (TMA) STAGE STORAGE TABLE AREA INC. VOL. TOTAL VOL ELEV (ha) (cu. m) (cu. m) 54.000 52.70 N/A N/A 0.000 55.000 140.63 1.000 93134 93134 56.000 283.01 1.000 300846 57.000 1.000 662473 446.43 361627 58.000 571.40 1.000 507630 1170103 59.000 739.73 1.000 653758 1823861 60.000 933.48 1.000 834733 2658594 61.000 1.156.41 1.000 1042961 3701555 62.000 1.248.91 1.000 1202362 4903918 1.370.90 63.000 1.000 1309431 6213349 64.000 1,443.18 7620237 1.000 1406888 65.000 1,512.48 1477696 9097932 1.000 66.000 1.000 1556078 10654011 67.000 1,657.33 1.000 68.000 1.798.45 1.000 1727412 14010047 69 000 1.834.42 1.000 1816407 15826454 70.000 1.879.77 1.000 1857049 17683503 1,907.24 71.000 1.000 1893491 19576994 72.000 1,932.48 1.000 1919847 21496841 73.000 1,956.96 1.000 1944708 23441550 74.000 1,980.67 1.000 1968807 25410357 75.000 2,004.10 1.000 1992375 27402732 76.000 2 026 85 1.000 2015464 29418196 77.000 2.049.04 1.000 2037936 31456132 2,070.85 78.000 1.000 2059939 33516071 BASIN A8 - TMA DIVERSION 1 STAGE STORAGE TABLE AREA INC. VOL. TOTAL VOL. ELEV (ha) (m) (cu. m) (cu. m) 62.000 5.97 N/A 63.000 17.94 1.000 11418.478 11418 64.000 56.05 1.000 35235.283 46653 65.000 80.57 1.000 67946.730 114600 66.000 100.67 1.000 90443.690 205044 67.000 114284.574 128.46 1.000 319328 68.000 156.14 461403 142075.115 1.000 69.000 170389.709 185.05 70.000 214.12 1.000 199405.923 831199 71.000 240.87 1.000 227363.921 1058563 BASIN A9 - TMA DIVERSION 2

## STAGE STORAGE TABLE

| ELEV   | AREA<br>(ha) | DEPT<br>H<br>(m) | INC. VOL.<br>(cu. m) | TOTAL VOL.<br>(cu. m) |
|--------|--------------|------------------|----------------------|-----------------------|
| 58.000 | 5.91         | N/A              | N/A                  | 0.000                 |
| 59.000 | 39.90        | 1.000            | 20386                | 20386                 |
| 60.000 | 83.60        | 1.000            | 60418                | 80805                 |
| 61.000 | 122.72       | 1.000            | 102535               | 183340                |
| 62.000 | 153.55       | 1.000            | 137847               | 321187                |
| 63.000 | 178.47       | 1.000            | 165855               | 487042                |
| 64.000 | 204.22       | 1.000            | 191199               | 678241                |
| 65.000 | 231.54       | 1.000            | 217738               | 895979                |