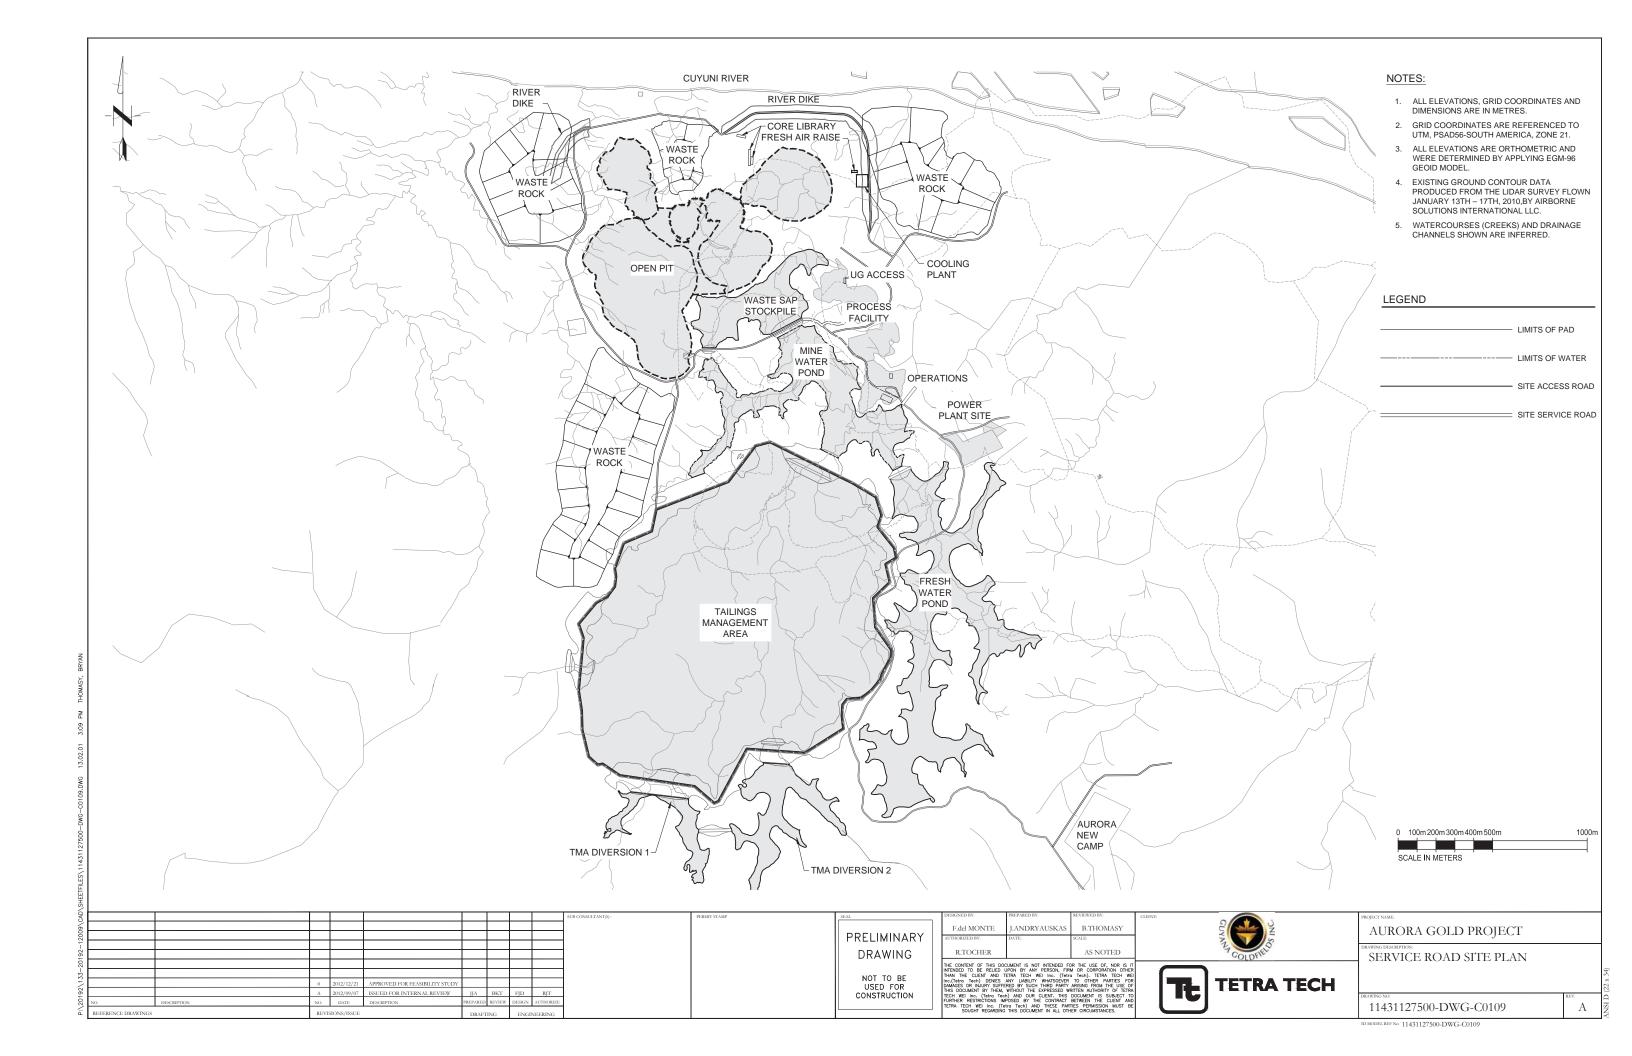

#### NOTES:

- 1. ALL ELEVATIONS, GRID COORDINATES AND DIMENSIONS ARE IN METERS.
- 2. GRID COORDINATES ARE REFERENCED TO UTM, PSAD56-SOUTH AMERICA,
- 3. ALL ELEVATIONS ARE ORTHOMETRIC AND WERE DETERMINED BY APPLYING EGM-96 GEOID MODEL.
- 4. EXISTING GROUND CONTOUR DATA PRODUCED FROM THE LIDAR SURVEY FLOWN JANUARY 13TH - 17TH, 2010, BY AIRBORNE SOLUTIONS
- 5. WATERCOURSES (CREEKS) AND DRAINAGE CHANNELS SHOWN ARE INFERRED.

#### LEGEND:

BASIN BOUNDARY

SURFACE WATER FLOW DIRECTION

- DRAINAGE BASIN IDENTIFICATION 54.2ha - AREA IN ha