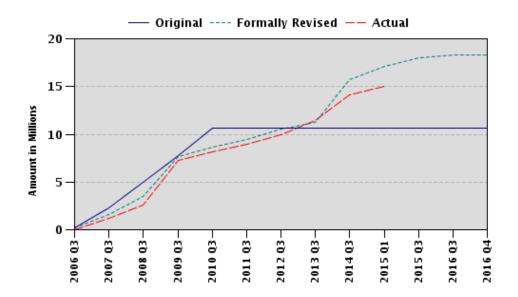

## **Disbursements (in Millions)**

| Project | Ln/Cr/Tf  | Status    | Currency | Original | Revised | Cancelled | Disbursed | Undisbursed | % Disbursed |
|---------|-----------|-----------|----------|----------|---------|-----------|-----------|-------------|-------------|
| P079027 | IDA-H2000 | Closed    | XDR      | 10.60    | 10.57   | 0.03      | 10.57     | 0.00        | 100.00      |
| P079027 | IDA-H7690 | Effective | XDR      | 7.70     | 7.70    | 0.00      | 4.44      | 3.26        | 58.00       |

# **Disbursement Graph**