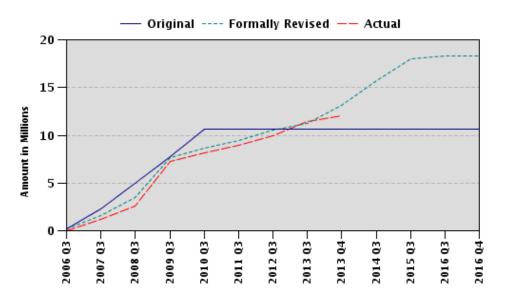

#### **Disbursements (in Millions)**

| Project | Ln/Cr/Tf  | Status    | Currency | Original | Revised | Cancelled | Disbursed | Undisbursed | % Disbursed |
|---------|-----------|-----------|----------|----------|---------|-----------|-----------|-------------|-------------|
| P079027 | IDA-H2000 | Closed    | XDR      | 10.60    | 10.57   | 0.03      | 10.57     | 0.00        | 100.00      |
| P079027 | IDA-H7690 | Effective | XDR      | 7.70     | 7.70    | 0.00      | 1.44      | 6.26        | 19.00       |

#### **Disbursement Graph**

Report No: ISR10500