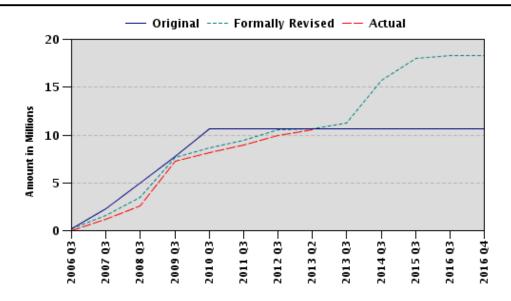

## **Disbursements (in Millions)**

| Project | Ln/Cr/Tf  | Status    | Currency | Original | Revised | Cancelled | Disbursed | Undisbursed | % Disbursed |
|---------|-----------|-----------|----------|----------|---------|-----------|-----------|-------------|-------------|
| P079027 | IDA-H2000 | Closed    | XDR      | 10.60    | 10.60   | 0.00      | 10.58     | 0.02        | 100.00      |
| P079027 | IDA-H7690 | Effective | XDR      | 7.70     | 7.70    | 0.00      | 0.00      | 7.70        | 0.00        |

## **Disbursement Graph**