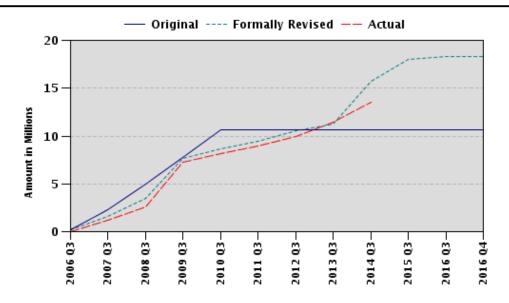

### **Disbursements (in Millions)**

| Project | Ln/Cr/Tf  | Status    | Currency | Original | Revised | Cancelled | Disbursed | Undisbursed | % Disbursed |
|---------|-----------|-----------|----------|----------|---------|-----------|-----------|-------------|-------------|
| P079027 | IDA-H2000 | Closed    | XDR      | 10.60    | 10.57   | 0.03      | 10.57     | 0.00        | 100.00      |
| P079027 | IDA-H7690 | Effective | XDR      | 7.70     | 7.70    | 0.00      | 3.00      | 4.70        | 39.00       |

### **Disbursement Graph**