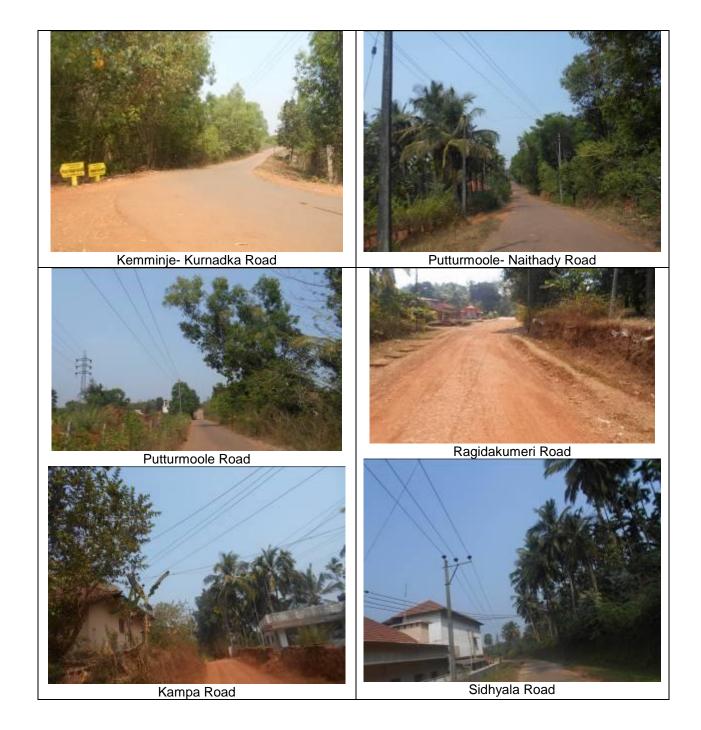

Shiva Nagar- Tenkila road near the proposed Tenkila GLSR site

Proposed KHB Tenkilal site for construction of GLSR

Table A1.5: Width and Dia of Water Supply Distribution Network

|     | Table Allo. Wat                          | Tana Bia or TTC | itel Gappiy Bio | LIDULIOII NELWOIK |              |
|-----|------------------------------------------|-----------------|-----------------|-------------------|--------------|
|     |                                          |                 | Diameter of     |                   | Involuntary  |
| SI. |                                          | Road width      | the pipes       | Trench width      | Resettlement |
| No  | Name of the Road                         | (meters)        | (mm)            | (meters)          | Impact       |
| 1   | Balnad- Nelligudda Road                  | 4               | 75              | 0.6               | Nil          |
| 2   | Balnad- Koppal Road                      | 4               | 110             | 0.6               | Nil          |
| 3   | Balnad- Koppal Mud Road                  | 4               | 110             | 0.6               | Nil          |
| 4   | Janatha Colony (interlock road) Road     | 3.5             | 90              | 0.6               | Nil          |
| 5   | Machimale- Balnad Mud<br>Road            | 4               | 75              | 0.6               | Nil          |
| 6   | Durga Parameshwari<br>Temple Road Aryapu | 6               | 200             | 0.6               | Nil          |
| 7   | Durga Nagar- Bollana Road                | 4               | 110             | 0.6               | Nil          |
| 8   | Kemminje- Kurnadka Road                  | 5               | 110             | 0.6               | Nil          |
| 9   | Putturmoole- Naithady<br>Road            | 6               | 75              | 0.6               | Nil          |
| 10  | Ragidakumeru Road                        | 6               | 160             | 0.6               | Nil          |
| 11  | Kampa Road                               | 5               | 110             | 0.6               | Nil          |
| 12  | Sedhyala Road                            | 6               | 110             | 0.6               | Nil          |
| 13  | Tarigudde Road                           | 8               | 250             | 0.8               | Nil          |
| 14  | Pattebannur Road                         | 5               | 200             | 0.6               | Nil          |

**Photographs A1.6: Pipeline Alignment for Distribution Network** 

Balnad- Nelligudda Road