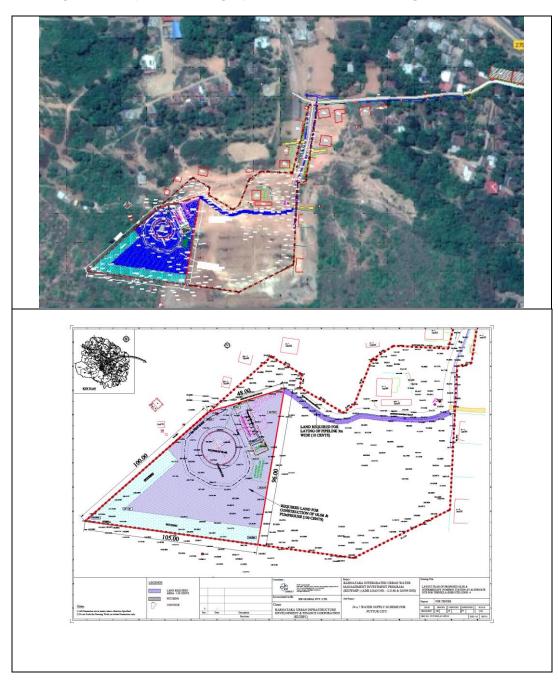

Figure 1: Aerial View of the City Center of Puttur

- The population in Puttur according to the Census 2011 is 53,061. Over the last decades, 6. the population has been steadily growing and in recent years has stabilized at an average of 10.4%. Population of Children (0-6) was 5,049 (9.52 % of total population of Puttur [TMC]). The literacy rate of Puttur city is 92.35%, higher than state average of 75.36%. In Puttur, Male literacy is around 95.94% while female literacy rate is 88.83%.
- 7. Puttur is an agro based town of the western coastal region surrounded by hillocks and forests the Western Ghats. Crops the green of grown paddy, areca, coconut, cashew, rubber, cocoabean, chilli, vanilla, pepper and plantains. farming, sericulture and horticulture activities supplement the economy. The region gets plenty of rainfall.

#### IV. LAND AVAILABILITY AND RESETTLEMENT

- 21. **Water Supply Network.** A joint site verification was conducted by the Design Engineer and Resettlement Specialist of the consultant team from 1 February to 30 March 2016 and again in October 2017 along the project alignment. The water supply network is aligned along 142.66 km of the ROW of city roads that pass through market areas, business areas and residential areas etc. The diameters of the pipelines vary from 75 mm to 250 mm HDPE pipes along ROW of 3-5 meters. The width of the road cutting will be restricted to 0.6 meter along the centre of the roads and therefore will not affect local residents and businesses. The survey indicates that there will be no temporary impacts and/or involuntary resettlement impacts to vendors or hawkers. There is no land acquisition for the sub project. The details of the roads and photographs of the alignment are presented in the annexure.
- 22. **Bulk Water Supply.** The bulk water alignment stretches across two large sections. These include the stretch from the Jack well to the WTP. Pipes will be laid from the jack well at 34 Nekkiladi village to the WTP at 34 Nekkiladi all along Uppinangadi- Puttur road, a major district road whose ROW is more than 5 metres. The road is mainly a connector with scattered households at a distance from the road. The pipes laid here will be 400 mm dia, DI K9 class pipes and the length of the pipes will be 1.68 km. The next section is from the WTP at 34 Nekkiladi village to the GLSR at Tenkila (KHB Land) along the Uppinangadi- Puttur road up to the Urlandy junction (a major district road) and the State High way from the Bolwar junction to Tenkila. The ROW of these roads is more than 5 meters and the roads do not pass through business or busy areas. Full closure of roads is not envisaged and it will be possible to maintain access to shops and businesses. Disruptions to livelihood are not anticipated.
- 23. The bulk water component also includes the construction of a WTP, six ELSRs and two GLSRs. A total of 1.79 hectares (Ha) of land is required for these properties. All sites are government/ ULB owned, vacant and unused and construction of sub components will not affect the livelihoods of any people.

- 24. A vacant site (0.653 ha, see map and photographs below) is being purchased from Karnataka Housing Board (KHB) as a negotiated settlement. This will be used for the construction of a 20 lakh litres (LL) GLSR for the project. As per the survey conducted in Oct 2017, the land is vacant and unused. The Karnataka Housing Board (GOK) will be left with 1.33 ha after the purchase. The purchase will not include the loss of any structures or crops/ trees and will not have any other involuntary resettlement impacts.
- 25. Details of the roads and photographs of the alignments and sites for the proposed WTP, ELSR and GLSRs are presented in Appendix 1.
- 26. Appendix 2 presents self-certification of land ownership of the 6 proposed OHTs by the ULB. Correspondence with KHB for purchase of one of the proposed GLSR sites at Tenkila is presented in Appendix 2. Although no certification is provided for the Seetigudda GLSR site, the photograph clearly reveals the presence of an existing GLSR of the ULB at the site, which is proposed to be dismantled and a new GLSR constructed in its place. The updated due diligence report (DDR) prior to start of construction will include copies of land ownership/transfer records for all six OHT sites and the two GLSR sites.