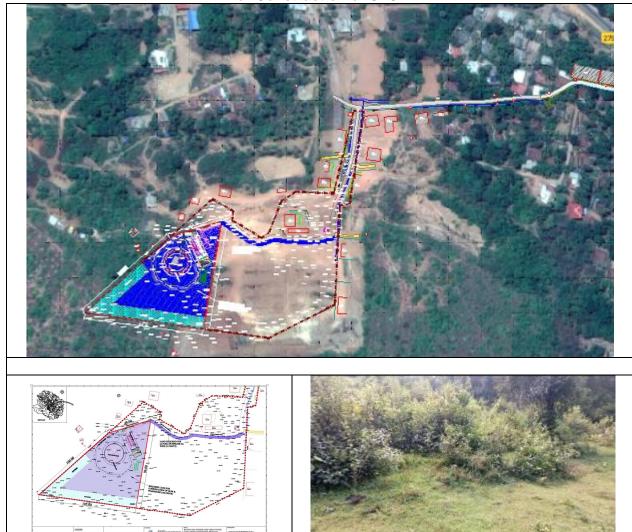

# B. Consultation and Participation

- 14. On the 28 June 2016, a public meeting was held at the Puttur Town Hall regarding the Detailed Project Report for Puttur bulk water supply and distribution system. The meeting was attended by key stakeholders from Puttur CMC including public/ elected representatives, ULB officials, officials from other line departments, the executing agency KUIDFC and nongovernmental organizations (NGOs)/ communities-based organizations (CBOs) in the area. The meeting was chaired by the Commissioner Puttur CMC.
- 15. The consultants made detailed presentations—in Kannada and English on the overall program, technical studies, poverty social development aspects, and environmental and social safeguard issues related to 24x7 water supply project proposed.
- 16. Some of the key statements by stakeholders included:
  - (i) Based on learnings from KUDCEMP in Puttur, the stakeholders opined that it will be better to undertake technical review of the scheme before implementation of KIUWMIP;
  - (ii) Puttur CMC should consider rain water harvesting;
  - (iii) All CMC council members should check the work on site during execution;
  - (iv) Consider role of public in the project;
  - (v) A Member of the Legislative assembly suggested consulting PWD/ NH/ railway department before implementation;
  - (vi) President, CMC Puttur stated that for success of the project, the project report should be placed before the public and approval received; and
  - (vii) Commissioner, Puttur CMC offered assistance to resolve issues of water supply and to finalize the proposals to improve water systems. He also promised support and coordination during project implementation. He suggested that maps or drawings of the proposals to be placed in public places while executing works.
- 17. On 23 December 2016, over 28 people along the alignment of the bulk water component of the project were consulted and informed about the subproject. Areas covered included Balnad, Bellipadi, Kodimora Cross, Kodimbadi and Bannur. Of those consulted, 11 (39%) were women. The stakeholders included the Gram Panchayat Development Officer, Kodimbadi village and the Village Accountant, Bannur Village. All the community members consulted indicated the need for the project and urged that the proposed construction work should be completed as soon as possible.
- 18. On 25 October 2017, consultations and discussions were held with stakeholders/communities around the proposed ground level service reservoirs (GLSR) at the Karnataka Housing Board (KHB) site at Tenkila and along the pipe line alignment. Ten people were

- 24. A vacant site (0.653 ha, see map and photographs below) is being purchased from Karnataka Housing Board (KHB) as a negotiated settlement. This will be used for the construction of a 20 lakh litres (LL) GLSR for the project. As per the survey conducted in Oct 2017, the land is vacant and unused. The Karnataka Housing Board (GOK) will be left with 1.33 ha after the purchase. The purchase will not include the loss of any structures or crops/ trees and will not have any other involuntary resettlement impacts.
- 25. Details of the roads and photographs of the alignments and sites for the proposed WTP, ELSR and GLSRs are presented in Appendix 1.
- 26. Appendix 2 presents self-certification of land ownership of the 6 proposed OHTs by the ULB. Correspondence with KHB for purchase of one of the proposed GLSR sites at Tenkila is presented in Appendix 2. Although no certification is provided for the Seetigudda GLSR site, the photograph clearly reveals the presence of an existing GLSR of the ULB at the site, which is proposed to be dismantled and a new GLSR constructed in its place. The updated due diligence report (DDR) prior to start of construction will include copies of land ownership/transfer records for all six OHT sites and the two GLSR sites.

Figure 1: Map and Photograph of Karnataka Housing Board Site

V. CONCLUSIONS

Map/ Photograph A1.2: Karnataka Housing Board (KHB) Government Land at Tenkila for Construction of GLSR

**Table A1.2: Width and Diameter of Clear Water Transmission Alignments** 

| SI. No | Name of the Road                         | Road width (meters) with shoulder | Diameter of the pipes (mm) | Trench<br>width<br>(meters) |
|--------|------------------------------------------|-----------------------------------|----------------------------|-----------------------------|
| 1      | Nekkiladi Dam Road                       | 5.50                              | 400                        | 1.00                        |
| 2      | Nekkiladi junction Road                  | 12.00                             | 400                        | 1.00                        |
| 3      | Puttur Uppinangadi Road<br>Adarsha Nagar | 11.00                             | 400                        | 1.00                        |
| 4      | Puttur Uppinangadi Road<br>Nekkiladi     | 11.00                             | 400                        | 1.00                        |
| 5      | Puttur Uppinangadi Road<br>Bolanthila    | 12.00                             | 400                        | 1.00                        |