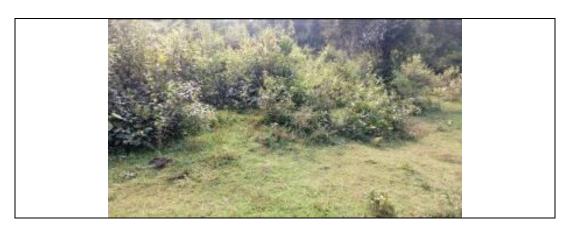

#### A. Outline of Fieldwork

- 12. Joint site verifications were conducted by the design engineer and resettlement specialist between 1 February 2016 and 30 March 2016 and again in October 2017. These included field visits to proposed sites and alignments as well as stakeholder consultations.
- 13. Consultations/ discussions were held at the Karnataka Housing Board site.

# B. Consultation and Participation

- 14. On the 28 June 2016, a public meeting was held at the Puttur Town Hall regarding the Detailed Project Report for Puttur bulk water supply and distribution system. The meeting was attended by key stakeholders from Puttur CMC including public/ elected representatives, ULB officials, officials from other line departments, the executing agency KUIDFC and nongovernmental organizations (NGOs)/ communities-based organizations (CBOs) in the area. The meeting was chaired by the Commissioner Puttur CMC.
- 15. The consultants made detailed presentations—in Kannada and English on the overall program, technical studies, poverty social development aspects, and environmental and social safeguard issues related to 24x7 water supply project proposed.
- 16. Some of the key statements by stakeholders included:
  - (i) Based on learnings from KUDCEMP in Puttur, the stakeholders opined that it will be better to undertake technical review of the scheme before implementation of KIUWMIP;
  - (ii) Puttur CMC should consider rain water harvesting;
  - (iii) All CMC council members should check the work on site during execution;
  - (iv) Consider role of public in the project;
  - (v) A Member of the Legislative assembly suggested consulting PWD/ NH/ railway department before implementation;
  - (vi) President, CMC Puttur stated that for success of the project, the project report should be placed before the public and approval received; and
  - (vii) Commissioner, Puttur CMC offered assistance to resolve issues of water supply and to finalize the proposals to improve water systems. He also promised support and coordination during project implementation. He suggested that maps or drawings of the proposals to be placed in public places while executing works.
- 17. On 23 December 2016, over 28 people along the alignment of the bulk water component of the project were consulted and informed about the subproject. Areas covered included Balnad, Bellipadi, Kodimora Cross, Kodimbadi and Bannur. Of those consulted, 11 (39%) were women. The stakeholders included the Gram Panchayat Development Officer, Kodimbadi village and the Village Accountant, Bannur Village. All the community members consulted indicated the need for the project and urged that the proposed construction work should be completed as soon as possible.
- 18. On 25 October 2017, consultations and discussions were held with stakeholders/communities around the proposed ground level service reservoirs (GLSR) at the Karnataka Housing Board (KHB) site at Tenkila and along the pipe line alignment. Ten people were

#### IV. LAND AVAILABILITY AND RESETTLEMENT

- 21. **Water Supply Network.** A joint site verification was conducted by the Design Engineer and Resettlement Specialist of the consultant team from 1 February to 30 March 2016 and again in October 2017 along the project alignment. The water supply network is aligned along 142.66 km of the ROW of city roads that pass through market areas, business areas and residential areas etc. The diameters of the pipelines vary from 75 mm to 250 mm HDPE pipes along ROW of 3-5 meters. The width of the road cutting will be restricted to 0.6 meter along the centre of the roads and therefore will not affect local residents and businesses. The survey indicates that there will be no temporary impacts and/or involuntary resettlement impacts to vendors or hawkers. There is no land acquisition for the sub project. The details of the roads and photographs of the alignment are presented in the annexure.
- 22. **Bulk Water Supply.** The bulk water alignment stretches across two large sections. These include the stretch from the Jack well to the WTP. Pipes will be laid from the jack well at 34 Nekkiladi village to the WTP at 34 Nekkiladi all along Uppinangadi- Puttur road, a major district road whose ROW is more than 5 metres. The road is mainly a connector with scattered households at a distance from the road. The pipes laid here will be 400 mm dia, DI K9 class pipes and the length of the pipes will be 1.68 km. The next section is from the WTP at 34 Nekkiladi village to the GLSR at Tenkila (KHB Land) along the Uppinangadi- Puttur road up to the Urlandy junction (a major district road) and the State High way from the Bolwar junction to Tenkila. The ROW of these roads is more than 5 meters and the roads do not pass through business or busy areas. Full closure of roads is not envisaged and it will be possible to maintain access to shops and businesses. Disruptions to livelihood are not anticipated.
- 23. The bulk water component also includes the construction of a WTP, six ELSRs and two GLSRs. A total of 1.79 hectares (Ha) of land is required for these properties. All sites are government/ ULB owned, vacant and unused and construction of sub components will not affect the livelihoods of any people.

- 24. A vacant site (0.653 ha, see map and photographs below) is being purchased from Karnataka Housing Board (KHB) as a negotiated settlement. This will be used for the construction of a 20 lakh litres (LL) GLSR for the project. As per the survey conducted in Oct 2017, the land is vacant and unused. The Karnataka Housing Board (GOK) will be left with 1.33 ha after the purchase. The purchase will not include the loss of any structures or crops/ trees and will not have any other involuntary resettlement impacts.
- 25. Details of the roads and photographs of the alignments and sites for the proposed WTP, ELSR and GLSRs are presented in Appendix 1.
- 26. Appendix 2 presents self-certification of land ownership of the 6 proposed OHTs by the ULB. Correspondence with KHB for purchase of one of the proposed GLSR sites at Tenkila is presented in Appendix 2. Although no certification is provided for the Seetigudda GLSR site, the photograph clearly reveals the presence of an existing GLSR of the ULB at the site, which is proposed to be dismantled and a new GLSR constructed in its place. The updated due diligence report (DDR) prior to start of construction will include copies of land ownership/transfer records for all six OHT sites and the two GLSR sites.