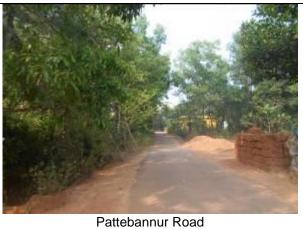

Shiva Nagar- Tenkila road near the proposed Tenkila GLSR site

Proposed KHB Tenkilal site for construction of GLSR

Table A1.5: Width and Dia of Water Supply Distribution Network

|     | Table Allo. Wat                          | Tana Bia or TTC | itel Gappiy Bio | LIDULIOII NELWOIK |              |
|-----|------------------------------------------|-----------------|-----------------|-------------------|--------------|
|     |                                          |                 | Diameter of     |                   | Involuntary  |
| SI. |                                          | Road width      | the pipes       | Trench width      | Resettlement |
| No  | Name of the Road                         | (meters)        | (mm)            | (meters)          | Impact       |
| 1   | Balnad- Nelligudda Road                  | 4               | 75              | 0.6               | Nil          |
| 2   | Balnad- Koppal Road                      | 4               | 110             | 0.6               | Nil          |
| 3   | Balnad- Koppal Mud Road                  | 4               | 110             | 0.6               | Nil          |
| 4   | Janatha Colony (interlock road) Road     | 3.5             | 90              | 0.6               | Nil          |
| 5   | Machimale- Balnad Mud<br>Road            | 4               | 75              | 0.6               | Nil          |
| 6   | Durga Parameshwari<br>Temple Road Aryapu | 6               | 200             | 0.6               | Nil          |
| 7   | Durga Nagar- Bollana Road                | 4               | 110             | 0.6               | Nil          |
| 8   | Kemminje- Kurnadka Road                  | 5               | 110             | 0.6               | Nil          |
| 9   | Putturmoole- Naithady<br>Road            | 6               | 75              | 0.6               | Nil          |
| 10  | Ragidakumeru Road                        | 6               | 160             | 0.6               | Nil          |
| 11  | Kampa Road                               | 5               | 110             | 0.6               | Nil          |
| 12  | Sedhyala Road                            | 6               | 110             | 0.6               | Nil          |
| 13  | Tarigudde Road                           | 8               | 250             | 0.8               | Nil          |
| 14  | Pattebannur Road                         | 5               | 200             | 0.6               | Nil          |

**Photographs A1.6: Pipeline Alignment for Distribution Network** 

Balnad- Nelligudda Road