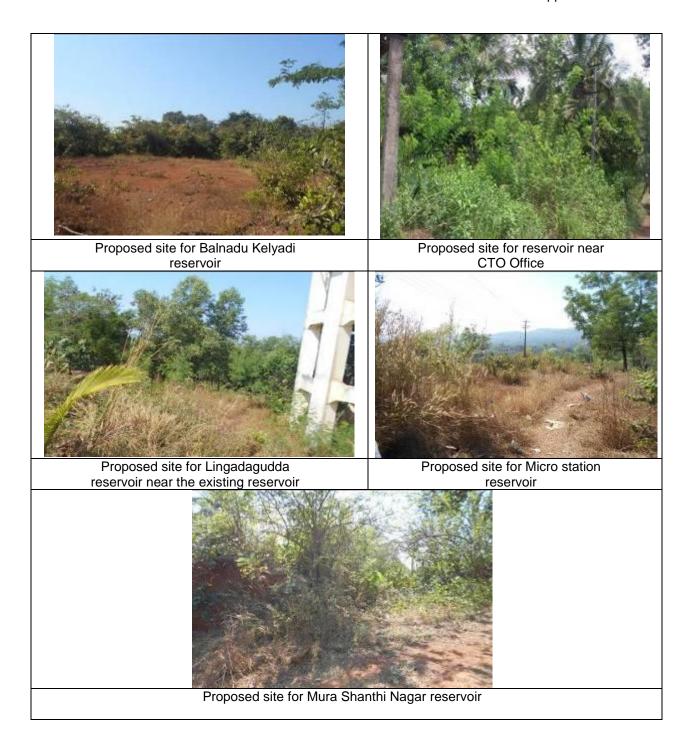

| SI.<br>No. | Infrastructure                            | Function                                                    | Description                                                                                                                                                                                                                                      | Location                                                                                                                                                                                                                                                                                                                                                                          | Resettlement Impact                                                                                                                                                     |
|------------|-------------------------------------------|-------------------------------------------------------------|--------------------------------------------------------------------------------------------------------------------------------------------------------------------------------------------------------------------------------------------------|-----------------------------------------------------------------------------------------------------------------------------------------------------------------------------------------------------------------------------------------------------------------------------------------------------------------------------------------------------------------------------------|-------------------------------------------------------------------------------------------------------------------------------------------------------------------------|
| 6          | Clear water feeder main                   | Pumping of clear<br>water from MBR to<br>Service Reservoirs | DI pipe – 300 mm- 1.134 km DI Pipe of 200 mm dia – 2.422 kms DI Pipe of 150 mm dia - 0.591 km HDPE pipe 180 mm – 0.918 km Total 5.06 kms.                                                                                                        | Laying of pipes on public roads within the ULB area.                                                                                                                                                                                                                                                                                                                              | No impact Pipelines will be laid in the ROW of the public roads, which are vacant.                                                                                      |
| 7          | Intermediate<br>Pumping Stations<br>(IPS) | To provide adequate pressure in the system for supply       | Intermediate pumping station at Tenkila  • 65m³/hr and 85 m head for zone 3 & 5 (1+1)  • 82 m³/hr and 33 m head for zone 4A, (1+1)  • 119 m³/hr and 100 m head for zone 6, 6A & 7, (1+1)  Booster pumping station at Balnad  • 11 m³/hr and 80 m | Site is vacant and KHB Land.      Site is vacant land owned by CMC                                                                                                                                                                                                                                                                                                                | No impact- Tenkila land will be purchased from Karnataka Housing Board, Government of Karnataka land through negotiated settlement.  No impact- vacant, unused ULB land |
| 8          | Service Reservoirs                        | Temporary storage of treated water prior to distribution    | head (1+1)  Construction of 6 new  ELSR water tanks (of reinforced cement concrete) including compound walls at the selected sites                                                                                                               | <ul> <li>Mura Shantinagra, Padnur- 3 lakh litres (LL) for Zone-2</li> <li>Karmala near Microwave station-1 lakh litres (LL) for Zone-3</li> <li>CTO, Darbe- 6 LL for Zone-4A</li> <li>Lingadagudda, Kabaka- 2.5 lakh litres (LL) for Zone-5</li> <li>Balnad Helipad- 2 lakh litres (LL) for Zone-6A</li> <li>Balnad Kelyadi, Vitla Road- 1 lakh litres (LL) for zone-8</li> </ul> | No impact – within existing ULB properties. No non-titled users are present at these sites.                                                                             |

- 24. A vacant site (0.653 ha, see map and photographs below) is being purchased from Karnataka Housing Board (KHB) as a negotiated settlement. This will be used for the construction of a 20 lakh litres (LL) GLSR for the project. As per the survey conducted in Oct 2017, the land is vacant and unused. The Karnataka Housing Board (GOK) will be left with 1.33 ha after the purchase. The purchase will not include the loss of any structures or crops/ trees and will not have any other involuntary resettlement impacts.
- 25. Details of the roads and photographs of the alignments and sites for the proposed WTP, ELSR and GLSRs are presented in Appendix 1.
- 26. Appendix 2 presents self-certification of land ownership of the 6 proposed OHTs by the ULB. Correspondence with KHB for purchase of one of the proposed GLSR sites at Tenkila is presented in Appendix 2. Although no certification is provided for the Seetigudda GLSR site, the photograph clearly reveals the presence of an existing GLSR of the ULB at the site, which is proposed to be dismantled and a new GLSR constructed in its place. The updated due diligence report (DDR) prior to start of construction will include copies of land ownership/transfer records for all six OHT sites and the two GLSR sites.

Proposed WTP site at Nekkilady

Proposed site for Balnadu helipad reservoir

Existing GLSR, Seetigudda to be dismantled for construction of new GLSR

Proposed Land for GLSR, Karnataka Housing Board Tenkila.