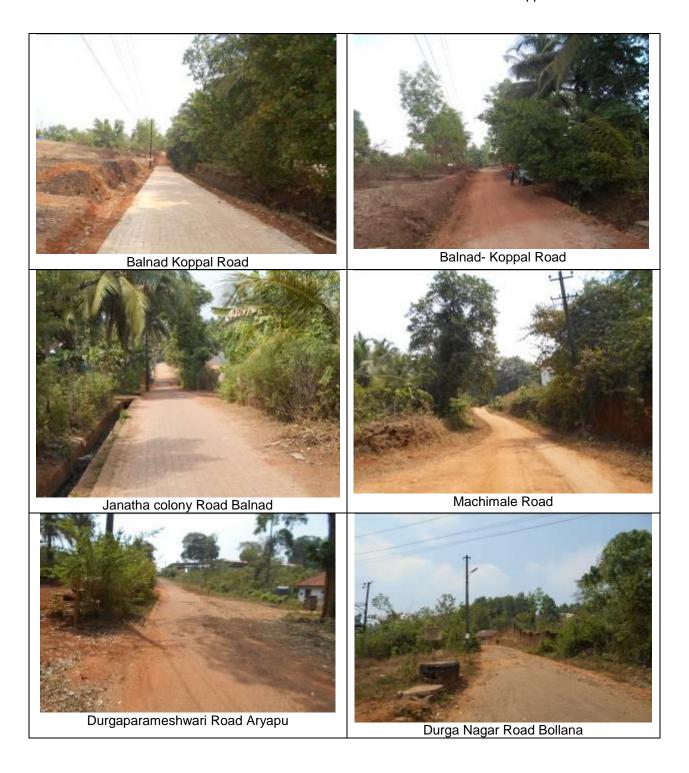

Shiva Nagar- Tenkila road near the proposed Tenkila GLSR site

Proposed KHB Tenkilal site for construction of GLSR

Table A1.5: Width and Dia of Water Supply Distribution Network

|     | Table Allo. Wat                          | Tana Bia or TTC | itel Gappiy Bio | LIDULIOII NELWOIK |              |
|-----|------------------------------------------|-----------------|-----------------|-------------------|--------------|
|     |                                          |                 | Diameter of     |                   | Involuntary  |
| SI. |                                          | Road width      | the pipes       | Trench width      | Resettlement |
| No  | Name of the Road                         | (meters)        | (mm)            | (meters)          | Impact       |
| 1   | Balnad- Nelligudda Road                  | 4               | 75              | 0.6               | Nil          |
| 2   | Balnad- Koppal Road                      | 4               | 110             | 0.6               | Nil          |
| 3   | Balnad- Koppal Mud Road                  | 4               | 110             | 0.6               | Nil          |
| 4   | Janatha Colony (interlock road) Road     | 3.5             | 90              | 0.6               | Nil          |
| 5   | Machimale- Balnad Mud<br>Road            | 4               | 75              | 0.6               | Nil          |
| 6   | Durga Parameshwari<br>Temple Road Aryapu | 6               | 200             | 0.6               | Nil          |
| 7   | Durga Nagar- Bollana Road                | 4               | 110             | 0.6               | Nil          |
| 8   | Kemminje- Kurnadka Road                  | 5               | 110             | 0.6               | Nil          |
| 9   | Putturmoole- Naithady<br>Road            | 6               | 75              | 0.6               | Nil          |
| 10  | Ragidakumeru Road                        | 6               | 160             | 0.6               | Nil          |
| 11  | Kampa Road                               | 5               | 110             | 0.6               | Nil          |
| 12  | Sedhyala Road                            | 6               | 110             | 0.6               | Nil          |
| 13  | Tarigudde Road                           | 8               | 250             | 0.8               | Nil          |
| 14  | Pattebannur Road                         | 5               | 200             | 0.6               | Nil          |