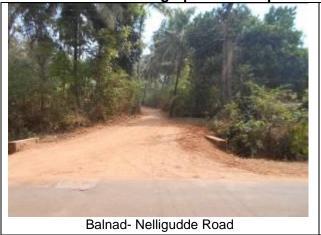

Shiva Nagar- Tenkila road near the proposed Tenkila GLSR site

Proposed KHB Tenkilal site for construction of GLSR

Table A1.5: Width and Dia of Water Supply Distribution Network

|     | Table Allo. Wat                          | Tana Bia or TTC | itel Gappiy Bio | LIDULIOII NELWOIK |              |
|-----|------------------------------------------|-----------------|-----------------|-------------------|--------------|
|     |                                          |                 | Diameter of     |                   | Involuntary  |
| SI. |                                          | Road width      | the pipes       | Trench width      | Resettlement |
| No  | Name of the Road                         | (meters)        | (mm)            | (meters)          | Impact       |
| 1   | Balnad- Nelligudda Road                  | 4               | 75              | 0.6               | Nil          |
| 2   | Balnad- Koppal Road                      | 4               | 110             | 0.6               | Nil          |
| 3   | Balnad- Koppal Mud Road                  | 4               | 110             | 0.6               | Nil          |
| 4   | Janatha Colony (interlock road) Road     | 3.5             | 90              | 0.6               | Nil          |
| 5   | Machimale- Balnad Mud<br>Road            | 4               | 75              | 0.6               | Nil          |
| 6   | Durga Parameshwari<br>Temple Road Aryapu | 6               | 200             | 0.6               | Nil          |
| 7   | Durga Nagar- Bollana Road                | 4               | 110             | 0.6               | Nil          |
| 8   | Kemminje- Kurnadka Road                  | 5               | 110             | 0.6               | Nil          |
| 9   | Putturmoole- Naithady<br>Road            | 6               | 75              | 0.6               | Nil          |
| 10  | Ragidakumeru Road                        | 6               | 160             | 0.6               | Nil          |
| 11  | Kampa Road                               | 5               | 110             | 0.6               | Nil          |
| 12  | Sedhyala Road                            | 6               | 110             | 0.6               | Nil          |
| 13  | Tarigudde Road                           | 8               | 250             | 0.8               | Nil          |
| 14  | Pattebannur Road                         | 5               | 200             | 0.6               | Nil          |

**Photographs A1.6: Pipeline Alignment for Distribution Network** 

Balnad- Nelligudda Road