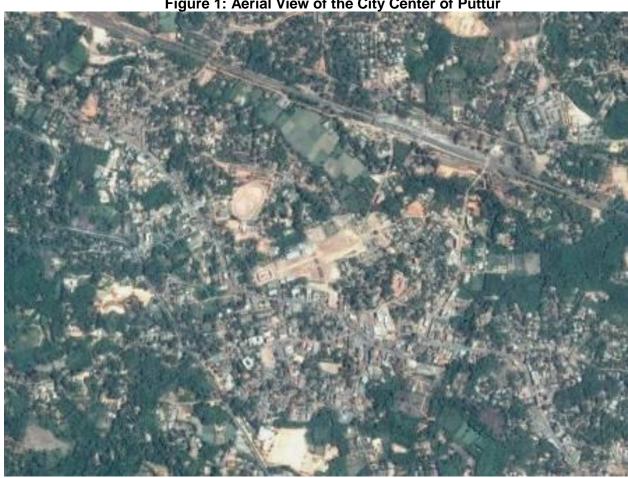

Figure 1: Aerial View of the City Center of Puttur

- The population in Puttur according to the Census 2011 is 53,061. Over the last decades, 6. the population has been steadily growing and in recent years has stabilized at an average of 10.4%. Population of Children (0-6) was 5,049 (9.52 % of total population of Puttur [TMC]). The literacy rate of Puttur city is 92.35%, higher than state average of 75.36%. In Puttur, Male literacy is around 95.94% while female literacy rate is 88.83%.
- 7. Puttur is an agro based town of the western coastal region surrounded by hillocks and forests the Western Ghats. Crops the green of grown paddy, areca, coconut, cashew, rubber, cocoabean, chilli, vanilla, pepper and plantains. farming, sericulture and horticulture activities supplement the economy. The region gets plenty of rainfall.