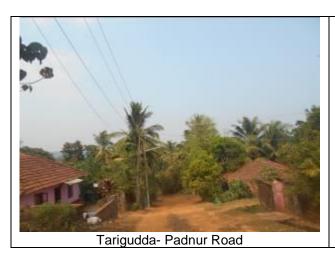

Shiva Nagar- Tenkila road near the proposed Tenkila GLSR site

Proposed KHB Tenkilal site for construction of GLSR

Table A1.5: Width and Dia of Water Supply Distribution Network

|     | Table Allo. Wat                          | Tana Bia or TTC | itel Gappiy Bio | LIDULIOII NELWOIK |              |
|-----|------------------------------------------|-----------------|-----------------|-------------------|--------------|
|     |                                          |                 | Diameter of     |                   | Involuntary  |
| SI. |                                          | Road width      | the pipes       | Trench width      | Resettlement |
| No  | Name of the Road                         | (meters)        | (mm)            | (meters)          | Impact       |
| 1   | Balnad- Nelligudda Road                  | 4               | 75              | 0.6               | Nil          |
| 2   | Balnad- Koppal Road                      | 4               | 110             | 0.6               | Nil          |
| 3   | Balnad- Koppal Mud Road                  | 4               | 110             | 0.6               | Nil          |
| 4   | Janatha Colony (interlock road) Road     | 3.5             | 90              | 0.6               | Nil          |
| 5   | Machimale- Balnad Mud<br>Road            | 4               | 75              | 0.6               | Nil          |
| 6   | Durga Parameshwari<br>Temple Road Aryapu | 6               | 200             | 0.6               | Nil          |
| 7   | Durga Nagar- Bollana Road                | 4               | 110             | 0.6               | Nil          |
| 8   | Kemminje- Kurnadka Road                  | 5               | 110             | 0.6               | Nil          |
| 9   | Putturmoole- Naithady<br>Road            | 6               | 75              | 0.6               | Nil          |
| 10  | Ragidakumeru Road                        | 6               | 160             | 0.6               | Nil          |
| 11  | Kampa Road                               | 5               | 110             | 0.6               | Nil          |
| 12  | Sedhyala Road                            | 6               | 110             | 0.6               | Nil          |
| 13  | Tarigudde Road                           | 8               | 250             | 0.8               | Nil          |
| 14  | Pattebannur Road                         | 5               | 200             | 0.6               | Nil          |

**Photographs A1.6: Pipeline Alignment for Distribution Network** 

Balnad- Nelligudda Road