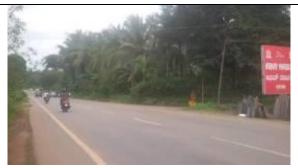

#### IV. LAND AVAILABILITY AND RESETTLEMENT

- 21. **Water Supply Network.** A joint site verification was conducted by the Design Engineer and Resettlement Specialist of the consultant team from 1 February to 30 March 2016 and again in October 2017 along the project alignment. The water supply network is aligned along 142.66 km of the ROW of city roads that pass through market areas, business areas and residential areas etc. The diameters of the pipelines vary from 75 mm to 250 mm HDPE pipes along ROW of 3-5 meters. The width of the road cutting will be restricted to 0.6 meter along the centre of the roads and therefore will not affect local residents and businesses. The survey indicates that there will be no temporary impacts and/or involuntary resettlement impacts to vendors or hawkers. There is no land acquisition for the sub project. The details of the roads and photographs of the alignment are presented in the annexure.
- 22. **Bulk Water Supply.** The bulk water alignment stretches across two large sections. These include the stretch from the Jack well to the WTP. Pipes will be laid from the jack well at 34 Nekkiladi village to the WTP at 34 Nekkiladi all along Uppinangadi- Puttur road, a major district road whose ROW is more than 5 metres. The road is mainly a connector with scattered households at a distance from the road. The pipes laid here will be 400 mm dia, DI K9 class pipes and the length of the pipes will be 1.68 km. The next section is from the WTP at 34 Nekkiladi village to the GLSR at Tenkila (KHB Land) along the Uppinangadi- Puttur road up to the Urlandy junction (a major district road) and the State High way from the Bolwar junction to Tenkila. The ROW of these roads is more than 5 meters and the roads do not pass through business or busy areas. Full closure of roads is not envisaged and it will be possible to maintain access to shops and businesses. Disruptions to livelihood are not anticipated.
- 23. The bulk water component also includes the construction of a WTP, six ELSRs and two GLSRs. A total of 1.79 hectares (Ha) of land is required for these properties. All sites are government/ ULB owned, vacant and unused and construction of sub components will not affect the livelihoods of any people.

- 24. A vacant site (0.653 ha, see map and photographs below) is being purchased from Karnataka Housing Board (KHB) as a negotiated settlement. This will be used for the construction of a 20 lakh litres (LL) GLSR for the project. As per the survey conducted in Oct 2017, the land is vacant and unused. The Karnataka Housing Board (GOK) will be left with 1.33 ha after the purchase. The purchase will not include the loss of any structures or crops/ trees and will not have any other involuntary resettlement impacts.
- 25. Details of the roads and photographs of the alignments and sites for the proposed WTP, ELSR and GLSRs are presented in Appendix 1.
- 26. Appendix 2 presents self-certification of land ownership of the 6 proposed OHTs by the ULB. Correspondence with KHB for purchase of one of the proposed GLSR sites at Tenkila is presented in Appendix 2. Although no certification is provided for the Seetigudda GLSR site, the photograph clearly reveals the presence of an existing GLSR of the ULB at the site, which is proposed to be dismantled and a new GLSR constructed in its place. The updated due diligence report (DDR) prior to start of construction will include copies of land ownership/transfer records for all six OHT sites and the two GLSR sites.