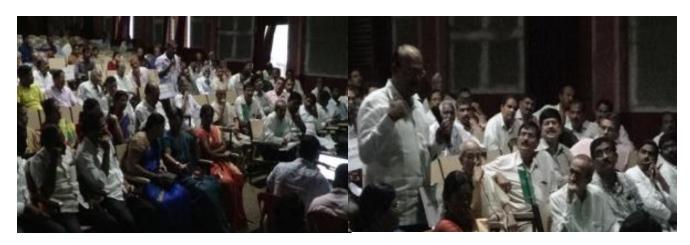

# C. Geographic Information of Puttur

- 4. Puttur is located in Dakshina Kannada District of Karnataka and is the headquarters of the Puttur Taluk. Located 52 kilometers (km) from Mangalore and 330 km from Bangalore, the municipality spreads in an area of 32.23 km² (square kilometres) and is divided into 27 wards. The municipal area comprises the surrounding villages Balnad, Bannur, Chikkamudnoor, Padnoor, Kabaka, Kemminje, Aryapu and Kasaba.
- 5. The nearest airport is Mangalore International Airport, situated at Bajpe around 55 km from Puttur.

# B. Consultation and Participation

- 14. On the 28 June 2016, a public meeting was held at the Puttur Town Hall regarding the Detailed Project Report for Puttur bulk water supply and distribution system. The meeting was attended by key stakeholders from Puttur CMC including public/ elected representatives, ULB officials, officials from other line departments, the executing agency KUIDFC and nongovernmental organizations (NGOs)/ communities-based organizations (CBOs) in the area. The meeting was chaired by the Commissioner Puttur CMC.
- 15. The consultants made detailed presentations—in Kannada and English on the overall program, technical studies, poverty social development aspects, and environmental and social safeguard issues related to 24x7 water supply project proposed.
- 16. Some of the key statements by stakeholders included:
  - (i) Based on learnings from KUDCEMP in Puttur, the stakeholders opined that it will be better to undertake technical review of the scheme before implementation of KIUWMIP;
  - (ii) Puttur CMC should consider rain water harvesting;
  - (iii) All CMC council members should check the work on site during execution;
  - (iv) Consider role of public in the project;
  - (v) A Member of the Legislative assembly suggested consulting PWD/ NH/ railway department before implementation;
  - (vi) President, CMC Puttur stated that for success of the project, the project report should be placed before the public and approval received; and
  - (vii) Commissioner, Puttur CMC offered assistance to resolve issues of water supply and to finalize the proposals to improve water systems. He also promised support and coordination during project implementation. He suggested that maps or drawings of the proposals to be placed in public places while executing works.
- 17. On 23 December 2016, over 28 people along the alignment of the bulk water component of the project were consulted and informed about the subproject. Areas covered included Balnad, Bellipadi, Kodimora Cross, Kodimbadi and Bannur. Of those consulted, 11 (39%) were women. The stakeholders included the Gram Panchayat Development Officer, Kodimbadi village and the Village Accountant, Bannur Village. All the community members consulted indicated the need for the project and urged that the proposed construction work should be completed as soon as possible.
- 18. On 25 October 2017, consultations and discussions were held with stakeholders/communities around the proposed ground level service reservoirs (GLSR) at the Karnataka Housing Board (KHB) site at Tenkila and along the pipe line alignment. Ten people were