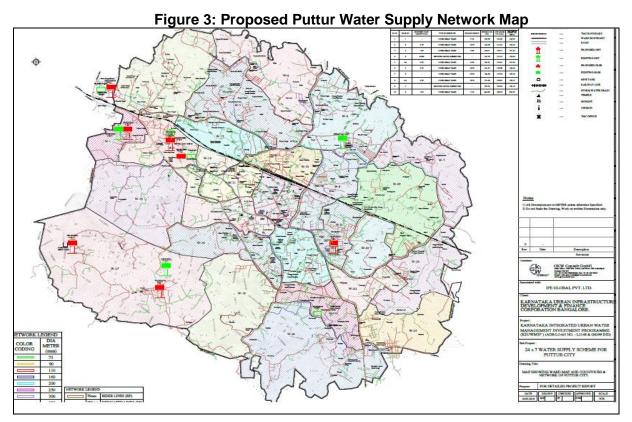

Figure 2: Puttur Bulk Water Supply Transmission Map

**Table 1: Proposed Water Supply Subcomponents: Puttur** 

| CI         |                                       |                                                                                           | able 1:11oposed Water e                                                              | Supply Subcomponents. Puttur                                                          |                                                                                                                                                                                                                                                                  |
|------------|---------------------------------------|-------------------------------------------------------------------------------------------|--------------------------------------------------------------------------------------|---------------------------------------------------------------------------------------|------------------------------------------------------------------------------------------------------------------------------------------------------------------------------------------------------------------------------------------------------------------|
| SI.<br>No. | Infrastructure                        | Function                                                                                  | Description                                                                          | Location                                                                              | Resettlement Impact                                                                                                                                                                                                                                              |
| A. Bul     | k Water Supply Com                    | ponents                                                                                   |                                                                                      |                                                                                       |                                                                                                                                                                                                                                                                  |
| 1          | Raw water pumps in existing jack well | pumping of Raw<br>water from Jack well                                                    | Pumps of capacity 335<br>m³/hr, 75 m head (1+1)<br>Diesel generator of 500<br>KVA    | Jack well site at Nekkilady                                                           | No impact- within existing ULB land Rehabilitation of existing Jack well.                                                                                                                                                                                        |
| 2          | Raw water rising mains                | Raw water pumping from Jack well to WTP                                                   | This main with a diameter of 400 mm will be 1.68 km long and will be of DI-K9 class. | Puttur, Nekkilady                                                                     | No Impact- No vendors and hawkers along the alignment; additionally, the alignment will be along the ROW of public roads.                                                                                                                                        |
| 3          | Water treatment plant                 | Treatment of water                                                                        | Design, construction and supervision of 8.7 MLD Water Treatment Plant.               | Adjacent to the existing WTP at Nekkilady, within the same compound                   | No impact – within existing ULB land Rehabilitation of existing WTP of 6.8 MLD and construction of new WTP of 8.7 MLD at Nekkilady; sufficient land available within the existing WTP campus to accommodate the new WTP. Protected area with no nontitled users. |
| 4          | Clear water pumps in existing WTP     | Pumping of clear<br>water from WTP                                                        | 2 Pump sets capacity of<br>325 cum /he and 84m head<br>(1+1)                         | Pumps will be installed in the existing clear water pumping station at WTP, Nekkilady | No impact – within existing ULB land Rehabilitation of existing WTP of 6.8 MLD                                                                                                                                                                                   |
| 5          | Clear water pumping mains             | Pumping of clear<br>water from WTP<br>(water treatment<br>plant) to service<br>reservoirs | Total 12.42 km<br>DI Pipe of 400 mm dia DI –<br>K-9 class -12.42 km                  | Interconnecting the WTP to the proposed service reservoirs.                           | No impact Pipelines will be laid in the ROW of the public roads which are vacant.                                                                                                                                                                                |