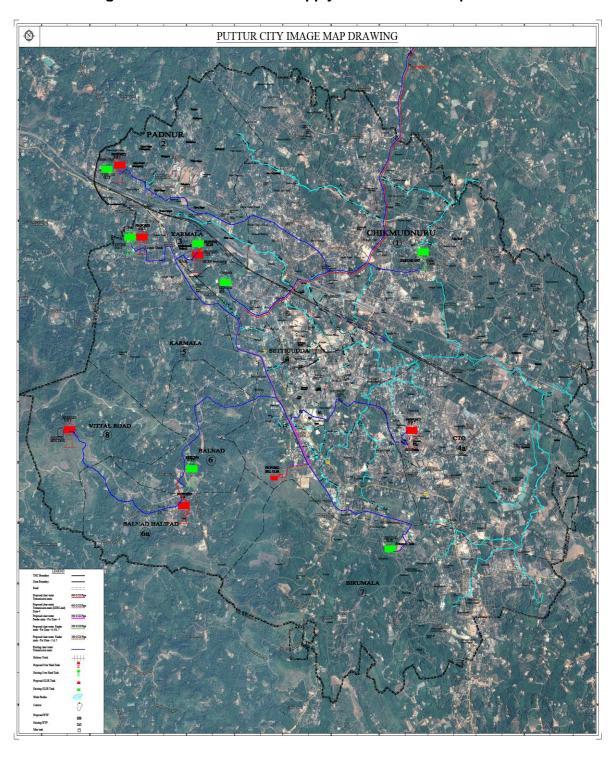

Figure 2: Puttur Bulk Water Supply Transmission Map

**Table 1: Proposed Water Supply Subcomponents: Puttur** 

| CI         |                                       |                                                                                           | able 1:11oposed Water e                                                              | Supply Subcomponents. Puttur                                                          |                                                                                                                                                                                                                                                                  |
|------------|---------------------------------------|-------------------------------------------------------------------------------------------|--------------------------------------------------------------------------------------|---------------------------------------------------------------------------------------|------------------------------------------------------------------------------------------------------------------------------------------------------------------------------------------------------------------------------------------------------------------|
| SI.<br>No. | Infrastructure                        | Function                                                                                  | Description                                                                          | Location                                                                              | Resettlement Impact                                                                                                                                                                                                                                              |
| A. Bul     | k Water Supply Com                    | ponents                                                                                   |                                                                                      |                                                                                       |                                                                                                                                                                                                                                                                  |
| 1          | Raw water pumps in existing jack well | pumping of Raw<br>water from Jack well                                                    | Pumps of capacity 335<br>m³/hr, 75 m head (1+1)<br>Diesel generator of 500<br>KVA    | Jack well site at Nekkilady                                                           | No impact- within existing ULB land Rehabilitation of existing Jack well.                                                                                                                                                                                        |
| 2          | Raw water rising mains                | Raw water pumping from Jack well to WTP                                                   | This main with a diameter of 400 mm will be 1.68 km long and will be of DI-K9 class. | Puttur, Nekkilady                                                                     | No Impact- No vendors and hawkers along the alignment; additionally, the alignment will be along the ROW of public roads.                                                                                                                                        |
| 3          | Water treatment plant                 | Treatment of water                                                                        | Design, construction and supervision of 8.7 MLD Water Treatment Plant.               | Adjacent to the existing WTP at Nekkilady, within the same compound                   | No impact – within existing ULB land Rehabilitation of existing WTP of 6.8 MLD and construction of new WTP of 8.7 MLD at Nekkilady; sufficient land available within the existing WTP campus to accommodate the new WTP. Protected area with no nontitled users. |
| 4          | Clear water pumps in existing WTP     | Pumping of clear<br>water from WTP                                                        | 2 Pump sets capacity of<br>325 cum /he and 84m head<br>(1+1)                         | Pumps will be installed in the existing clear water pumping station at WTP, Nekkilady | No impact – within existing ULB land Rehabilitation of existing WTP of 6.8 MLD                                                                                                                                                                                   |
| 5          | Clear water pumping mains             | Pumping of clear<br>water from WTP<br>(water treatment<br>plant) to service<br>reservoirs | Total 12.42 km<br>DI Pipe of 400 mm dia DI –<br>K-9 class -12.42 km                  | Interconnecting the WTP to the proposed service reservoirs.                           | No impact Pipelines will be laid in the ROW of the public roads which are vacant.                                                                                                                                                                                |