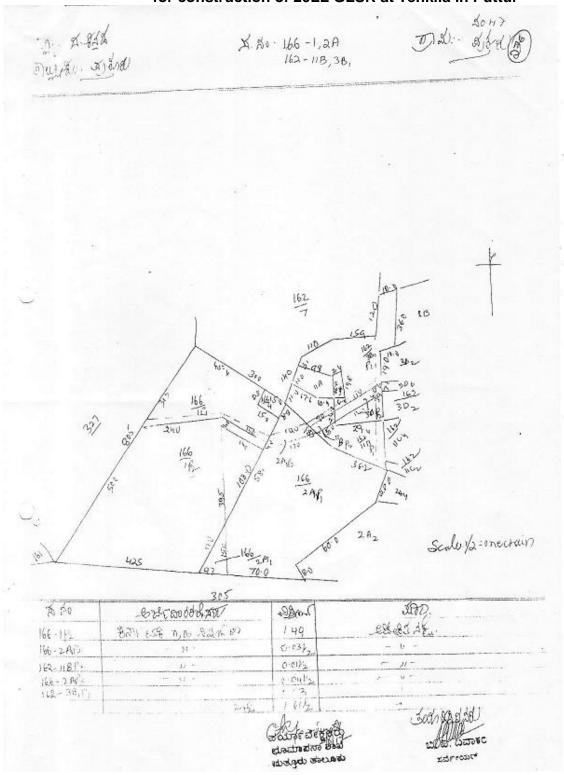

ಉಲ್ಲೇಖ : 1. ಮಾನ್ಯ ಜಿಲ್ಲಾದಿಕಾರಿಗಳು ತಮ್ಮೊಂದಿಗೆ ಮಂಡಳಿ ಜಾಗೆ ಪರಿಶೀಲಿಸಿದ ದಿ30–06–2017 \_2. ತಮ್ಮೊಂದಿಗೆ ದಿನಾಂಕ 12–07–2017 ರಂದು ಚರ್ಚಿಸಿದಂತೆ

3. ಮಾನ್ಯ ಗೃಹ ಆಯುಕ್ತರೊಡನೆ ದಿನಾಂಕ 21-07-2017 ರಂದು ಚರ್ಚಿಸಿದಂತೆ

ಮೇಲಿನ ವಿಷಯಕ್ಕೆ ಸಂಬಂಧಿಸಿದಂತೆ, ಕರ್ನಾಟಕ ಗೃಹ ಮಂಡಳಿಯು ದ.ಕ ಜಿಲ್ಲೆಯ ಹುತ್ತೂರು ತಾಲೂಕಿನ ಕಸಬಾ ಹುತ್ತೂರಿನ ತೆಂಕಿಲ ಗ್ರಾಮದಲ್ಲಿ ಸರ್ವೇ ನಂಬರು 162/8A ರಲ್ಲಿ 0.13 ಎಕರೆ , 162/3B ರಲ್ಲಿ 0.53 ಎಕರೆ, 162/11 ರಲ್ಲಿ 0.27 ಎಕರೆ, 162/2A1 ರಲ್ಲಿ 1.72 ಎಕರೆ & 166/1A ರಲ್ಲಿ 2.26 ಎಕರೆ ಒಟ್ಟು 4.91 ಎಕರೆ ಜಮೀನನ್ನು ಮಂಡಳಿಯು 1992 ರಲ್ಲಿ ಭೂಸ್ವಾದೀನಪಡಿಸಿಕೊಂಡಿದ್ದು, ಸದರಿ ಜಮೀನನ್ನು ಉಲ್ಲೇಖಿತ (1) ರ ದಿನಾಂಕದಂದು ಮಾನ್ಯ ಜಿಲ್ಲಾಧಿಕಾರಿಗಳು, ದ.ಕ ಜಿಲ್ಲೆ ಇವರು ತಮ್ಮೊಂದಿಗೆ ಸ್ಥಳ ಪರಿಶೀಲಿಸಿ ತಮ್ಮ ಇಲಾಖೆಯ ನೀರಿನ ತೊಟ್ಟೆ ನಿರ್ಮಿಸಲು ಸೂಕ್ತವಾಗುವ ಬಗ್ಗೆ ಅಗತ್ಯವಿರುವ ಜಾಗೆಯನ್ನು ಗುರುತಿಸಿ ತಾಂತ್ರಿಕವಾಗಿ ಪರಿಶೀಲಿಸಲು ಸೂಚಿಸಿರುತ್ತಾರೆ. ಅಂತೆಯೇ ತಮ್ಮ ಇಲಾಖಾವತಿಯಿಂದ ಸದರಿ ನೀರಿನ ತೊಟ್ಟೆ ನಿರ್ಮಿಸುವ ಬಗ್ಗೆ ತಾಂತ್ರಿಕವಾಗಿ ಪರಿಶೀಲಿಸಿದ ನಂತರ ಉಲ್ಲೇಖಿತ (2) ದಿನಾಂಕದಂದು ನಮ್ಮೊಂದಿಗೆ ಚರ್ಚಿಸಿದಂತೆ ಸವೇ ನಂಬರು 166/1ಎ ರಲ್ಲಿ ಸುಮಾರು 1.70 ಎಕರೆಯಷ್ಟು ಜಾಗೆ ಅವಶ್ಯಕತೆ ಇರುವ ಬಗ್ಗೆ ಮೌಖಕವಾಗಿ ತಿಳಿಸಿರುತ್ತೀರಿ. ತಮ್ಮ ಪ್ರಸ್ತಾವನೆ ಕುರಿತಾಗಿ ಈ ಕಛೇರಿಯಿಂದ ಮಾನ್ಯ ಗೃಹ ಆಯುಕ್ತರೊಡನೆ ಉಲ್ಲೇಖ (3) ರ ದಿನಾಂಕದಂದು ಚರ್ಚಿಸಲಾಗಿ ಸದರಿ ಜಮೀನಿಗೆ ಎಕರೆ ಒಂದಕ್ಕೆ ರೂ 35.00 ಲಕ್ಷದಂತೆ ದರ ನಿಗದಿಪಡಿಸಲು ಸೂಚಿಸಿರುತ್ತಾರೆ. ಆದಕಾರಣ ತಮಗೆ ಅಗತ್ಯವಿರುವ ಜಮೀನಿನ ವಿಸ್ತೀರ್ಣದಂತೆ ಎಕರೆ ಒಂದಕ್ಕೆ ರೂ 35.00 ಲಕ್ಷದಂತೆ ಜಮೀನಿನ ದರ ಪಾವತಿಸಲು ಅಗತ್ಯ ಕ್ರಮ ಕೈಗೊಳ್ಳಲು ವಿನಂತಿಸಿದೆ. ಅದಷ್ಟು ಶೀಘ್ರದಲ್ಲಿ ಅಗತ್ಯ ಮುಂದಿನ ಕ್ರಮ ಕೈಗೊಳ್ಳಲು ಕೋರಲಾಗಿದೆ.

ಆದ ಕಾರಣ ಸೀತಿಗುಡ್ಡದಲ್ಲಿ ಚಾಲ್ತಿಯಲ್ಲಿರುವ ಹಳೇಯ 9 ಲಕ್ಷ ಜಲಸಂಗ್ರಹಗಾರವನ್ನು ಒಡೆದು ಅದೇ ಸ್ಥಳದಲ್ಲಿ 10 ಲಕ್ಷ ಲೀಟರ್ ಸಾಮರ್ಥ್ಯದ ಜಲ ಸಂಗ್ರಹಗಾರವನ್ನು ನಿರ್ಮಿಸುವುದು ಮತ್ತು ಮತ್ತೂರು ಕಸಬಾ ಗ್ರಾಮದ ತೆಂಕಿಲ ಎಂಬಲ್ಲಿನ ಸರ್ವೇ ನಂ. 162/3ಬ1, 162/21, 162/12, 166/13.2, 166/23 ಗಳಲ್ಲಿ ಕರ್ನಾಟಕ ಗೃಹ ಮಂಡಳಿಯ ಜಮೀನಿನಲ್ಲಿ 20 ಲಕ್ಷ ಸಾಮರ್ಥ್ಯದ ನೆಲಮಟ್ಟದ ಜಲಸಂಗ್ರಹಗಾರ ನಿರ್ಮಿಸಲು ಸೂಕ್ತವಾಗಿರುವುದಾಗಿ ಈಗಾಗಲೇ ತಾಂತ್ರಿಕ ಅಭಿಪ್ರಾಯವನ್ನು ಪಡೆಯಲಾಗಿರುತ್ತದೆ. ಅದರಂತೆ ನೆಲಮಟ್ಟದ ಜಲಸಂಗ್ರಹಗಾರದ ನಿರ್ಮಾಣಕ್ಕೆ ಅಗತ್ಯವಿರುವ ಸರ್ವೇ ನಂ. 166-132–1.49 ಎಕರೆ, 166-23132– $0.03\frac{1}{2}$ 3 ಎಕರೆ, 162-1120–320 ಎಕರೆ, 166-23132 ಎಕರೆ, 166-231343 ಎಕರೆ, 166-231435 ಎಕರೆ, 166-231545 ಎಕರೆ, 166-231555 ಎಕರೆ ಜಮೀನಿನ ಮಂಜೂರಾತಿಗಾಗಿ ಕ್ರಮ ಕೈಗೊಳ್ಳಲು ಕೋರಲಾಗಿದೆ.

Therefore technical opinion obtained to demolish the existing old 9LL GLSR at Seethigudda and construction of new 10 LL GLSR in the same site and also construction of new 20LL capacity GLSR in survey No 162/3B1, 162/B, 162/1B, 166/1P2, 166/2A in KHB land of Tenkila village, Puttur Taluk. Accordingly it is requested to take necessary action to sanction total 1.61½ Acres of land in survey Nos 166-1P2- 1.49 Acres, 166-2A1P2- 0.03½ Acres, 162-11B- P2- 0.01½ Acres, 166-2A1-P3 0.04½ Acres, 162-3B1P2 0.03 Acres. Yours sincerely

ಸೀತಿಗುಡ್ಡದಲ್ಲಿ ಚಾಲ್ತಿಯಲ್ಲಿರುವ ಹಳೇಯ 9 ಲಕ್ಷ ಅಲಸಂಗ್ರಹಗಾರವನ್ನು ಒಡೆದು ಅದೇ ಸ್ಥಳದಲ್ಲಿ 10 ಲಕ್ಷ ಲೀಟರ್ ಸಾಮರ್ಥ್ಯದ ಜಲ ಸಂಗ್ರಹಗಾರವನ್ನು ನಿರ್ಮಿಸುವುಕು ಮತ್ತು ಮತ್ತೂರು ಕನಬಾ ಗ್ರಾಮದ ತಂಕಲ ಖಾಲಲ್ಲಿನ ಸರ್ವೇ ನಂ. 162/3ರಿ1, 162/ರು, 162/ರು, 166/1ಪಿ2, 166/2ಎ ಗಳಲ್ಲಿ ಕರ್ನಾಟಕ ಗ್ರಹ ಮಂಡಳಿಯ ಜಮೀನಿನಲ್ಲಿ 20 ಲಕ್ಷ ಸಾಮರ್ಧ್ಯದ ನೆಲಮಲ್ಲದ ಜಲಸಂಗ್ರಹಗಾರ ನಿರ್ಮಿಸಲು ಸೂಕ್ಷವಾಗಿರುವುದಾಗಿ ಈಗಾಗಲೇ ಹಾಂತ್ರಿಕ ಅಭಿಪ್ರಾಯವನ್ನು ಪಡೆಯಲಾಗಿರುತ್ತದೆ. ಅದರಂತೆ ನೆಲಮಟ್ಟದ ಜಲಸಂಗ್ರಹಗಾರದ ನಿರ್ಮಾಣಕ್ಕೆ ಆಗತ್ಯವಿರುವ ಕರ್ಣಟಕ ಗೃಹ ಮಂಡಳಿಯ ಮಾಲಿಕತ್ತದ ಸರ್ವಾ ನಂ. 166-132-1.49 266, 166-25132-0.03% 266, 162-1199-32-0.01% 266, 166-251-33 0.04% 266, 166-251-33162-3:ಬಿ.ಪಿ.2 (3.03 ಏಕರೆ ಒಟ್ಟು ವಿಸ್ತೀರ್ಣ 1.61½ ಏಕರೆ ಜಮೀನಿವನ್ನು ವಗರ ಸ್ಥಳೀಯ ಸಂಸ್ಥೆ ಅವರಿಗೆ ಹಸ್ತಾಂತರಿಸಲು ಕ್ರಮ ಕೈಗೊಳ್ಳಲು ಕೋರಲಾಗಿದೆ.