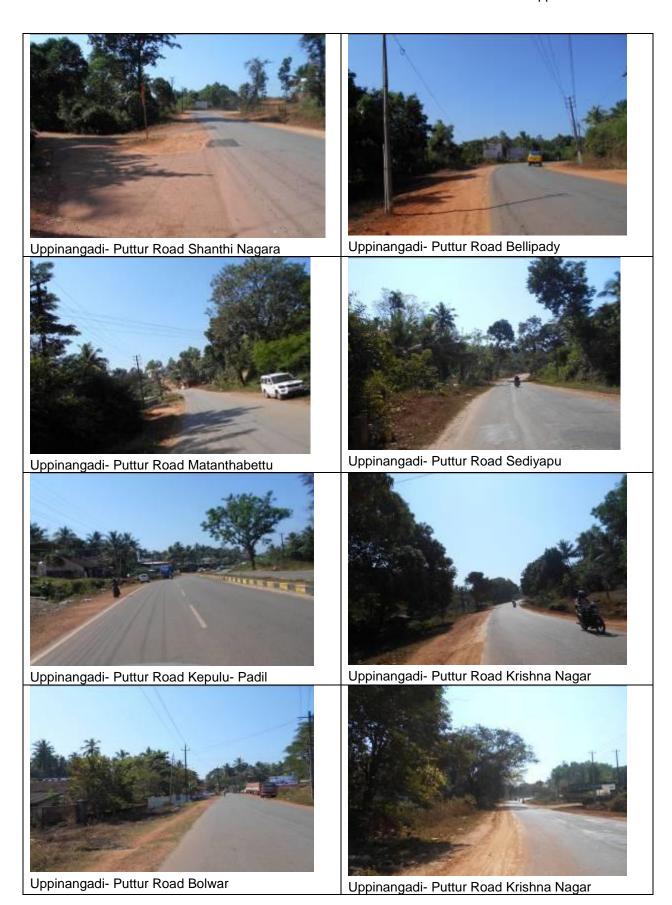

**Table A1.3: Width and Diameter of Clear Water Transmission Alignments** 

| SI.<br>No | Name of the Road                      | Road width (meters) with shoulder | Diameter of the pipes (mm) | Trench<br>width<br>(meters) |
|-----------|---------------------------------------|-----------------------------------|----------------------------|-----------------------------|
| 2         | Uppinangadi Puttur Road Berike        | 11.00                             | 400                        | 1.00                        |
| 3         | Uppinangadi Puttur Road Shanthi Nagar | 10.50                             | 400                        | 1.00                        |
| 4         | Uppinangadi Puttur Road Bellipadi     | 10.00                             | 400                        | 1.00                        |
| 5         | Uppinangadi Puttur Road Matanthabettu | 12.00                             | 400                        | 1.00                        |
| 6         | Uppinangadi Puttur Road Sediyapu      | 10.00                             | 400                        | 1.00                        |
| 7         | Uppinangadi Puttur Road Kepulu- Padil | 16.00                             | 400                        | 1.00                        |
| 8         | Uppinangadi Puttur Road Krishna Nagar | 12.00                             | 400                        | 1.00                        |
| 9         | Uppinangadi Puttur Road Bolwar        | 10.00                             | 400                        | 1.00                        |
| 10        | Uppinangadi Puttur Road Haradi        | 12.00                             | 400                        | 1.00                        |
| 11        | Uppinangadi Puttur Road Bolwar        | 15.00                             | 400                        | 1.00                        |

Photographs A1.4: of Proposed Clear Water Transmission Alignment from WTP to Tenkila GLSR

Uppinangadi-Puttur Road Berike

Uppinangadi- Puttur Road Bolwar

Table A1.4: Width and Dia of Clear Water Transmission Alignments for proposed GLSR in KHB land Tenkila