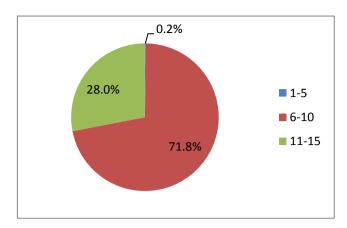

20. Working hours (Hrs/day) at Single Place: 0.2% APs have indicated that they work at fixed location for 1 to 5 hrs/day;71.8% APs have indicated that they work at fixed location for 6 to 10Hrs/day;while 28% APs have indicated working at fixed location for 11-15hrs/day.