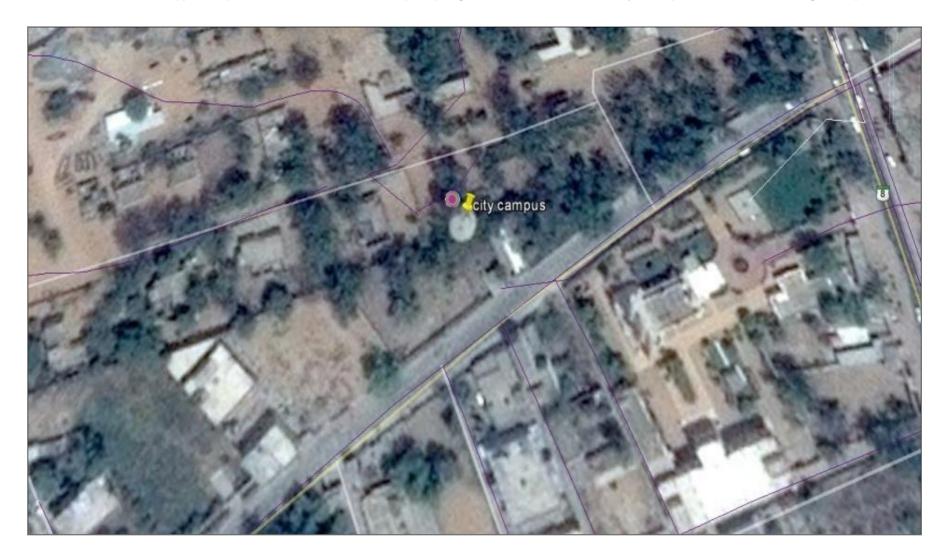

Table 1: Land allotment Jhunjhunu

| Location    | Work details               | Land Requirement <sup>8</sup> | Land ownership            |
|-------------|----------------------------|-------------------------------|---------------------------|
| City Campus | Water distribution Pumping | 50MX20M                       | Existing Campus of PHED   |
|             | station                    |                               |                           |
|             | CRMC                       | 90Square Mtr                  |                           |
|             | MCC                        | 500 Square Mtr                |                           |
|             |                            | -                             |                           |
| Colony      | Water distribution Pumping | 40MX20M                       | Existing Campus of PHED   |
| campus      | station and Clear Water    |                               |                           |
|             | Reservoirs                 |                               |                           |
| Islam nagar | Water distribution Pumping | 30MX40M                       | Existing Campus of Mahila |
|             | station and Clear Water    |                               | Police Thana. NOC         |
|             | Reservoirs                 |                               | provided by Police        |