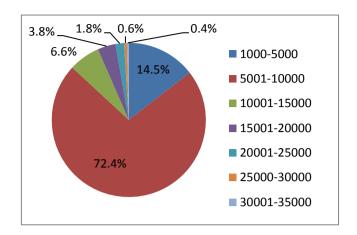

#### C. Socio-economic Information and Profile

- 10. The following sections present socio-economic profile of the households likely to be affected by the proposed works. To estimate the temporary impacts initially a series of transect walks were conducted; this was followed by a 100 percent census and a socio-economic survey conducted in the areas, where the works is to be taken up (Sample format is attached in **Annexure 15**). The baseline information collected through survey provides the socio-economic conditions of affected households. A wide range of data including, social category, Type of losses, Type of Occupation, sources of income, choice of resettlement etc have been collected by conducting census and socio-economic survey among likely project affected households.(**Summary of Socio-Economic profile is attached in Annexure 1**).
- 11. The data base provides broad understanding of social and economic conditions of project affected households and the likely impacts that people would experience due to proposed Works. A selected set of socio-economic information is discussed in the following sections to establish the profile of the project affected persons. The data base generated through household socio-economic survey would be used by the monitoring and evaluation consultant for evaluation of the resettlement plan objectives.
- 12. Respondents were asked to provide monthly income against business. Data collected have been complied are presented in **Annexure 1**.
- Income: No households with a 13. monthly income of less than or equal to Rs. 2500/- per month was identified as minimum income of households is around Rs. 250/- per day i.e. 7500/- per month. 5.4 % of the households likely to be affected earn Rs.250/- per day. 63.8% of the households likely to be affected have income of Rs.300/- per day. 30.6% of the households likely to be affected earn around Rs 400 per day and 0.2% of the households likely to be affected earn Rs.500 per day. The average earning of these people is approximately 329/- per day and the average household income works out to be 9870/- per month. Thus Average Earning of all DPs identified is

above Minimum Wages in Rajasthan (as on date minimum wage rate in Rajasthan is Rs. 201/-).

14. **Caste:** Households likely to be affected as per social category have been presented in Annexure 1. General Caste Comprise 7%, Other Backward Castes (OBC) comprises 77%, SC comprises 15% and ST Comprise 1% of the total households likely to be affected. It may be noted that OBC constitutes the majority in the overall social profile in the town, followed by the SC and General.