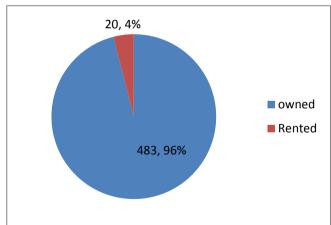

15. Around 61% have movable structures (thela/push carts), 11% sit on the floor and remaining28% have constructed temporary sheds (eg. cabin/ kiosk which can easily dismantle).

16. 96% of APs (483/503) donot pay any rent for their structures, carts or for sitting arrangements, while remaining 4% (20/503) are paying rent for structures, push carts or for equipments.