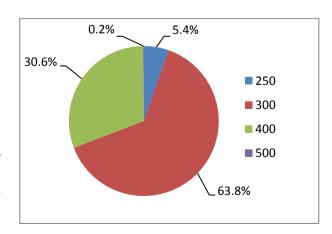

#### C. Socio-economic Information and Profile

- 10. The following sections present socio-economic profile of the households likely to be affected by the proposed works. To estimate the temporary impacts initially a series of transect walks were conducted; this was followed by a 100 percent census and a socio-economic survey conducted in the areas, where the works is to be taken up (Sample format is attached in **Annexure 15**). The baseline information collected through survey provides the socio-economic conditions of affected households. A wide range of data including, social category, Type of losses, Type of Occupation, sources of income, choice of resettlement etc have been collected by conducting census and socio-economic survey among likely project affected households.(**Summary of Socio-Economic profile is attached in Annexure 1**).
- 11. The data base provides broad understanding of social and economic conditions of project affected households and the likely impacts that people would experience due to proposed Works. A selected set of socio-economic information is discussed in the following sections to establish the profile of the project affected persons. The data base generated through household socio-economic survey would be used by the monitoring and evaluation consultant for evaluation of the resettlement plan objectives.
- 12. Respondents were asked to provide monthly income against business. Data collected have been complied are presented in **Annexure 1**.
- Income: No households with a 13. monthly income of less than or equal to Rs. 2500/- per month was identified as minimum income of households is around Rs. 250/- per day i.e. 7500/- per month. 5.4 % of the households likely to be affected earn Rs.250/- per day. 63.8% of the households likely to be affected have income of Rs.300/- per day. 30.6% of the households likely to be affected earn around Rs 400 per day and 0.2% of the households likely to be affected earn Rs.500 per day. The average earning of these people is approximately 329/- per day and the average household income works out to be 9870/- per month. Thus Average Earning of all DPs identified is

above Minimum Wages in Rajasthan (as on date minimum wage rate in Rajasthan is Rs. 201/-).

14. **Caste:** Households likely to be affected as per social category have been presented in Annexure 1. General Caste Comprise 7%, Other Backward Castes (OBC) comprises 77%, SC comprises 15% and ST Comprise 1% of the total households likely to be affected. It may be noted that OBC constitutes the majority in the overall social profile in the town, followed by the SC and General.