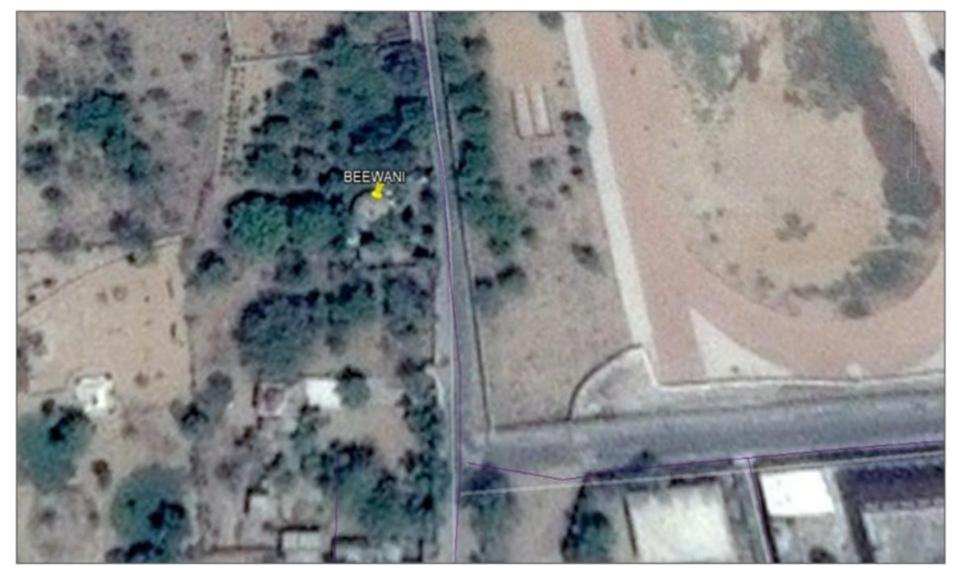

Table 1: Land allotment Jhunjhunu

| Location    | Work details               | Land Requirement <sup>8</sup> | Land ownership            |
|-------------|----------------------------|-------------------------------|---------------------------|
| City Campus | Water distribution Pumping | 50MX20M                       | Existing Campus of PHED   |
|             | station                    |                               |                           |
|             | CRMC                       | 90Square Mtr                  |                           |
|             | MCC                        | 500 Square Mtr                |                           |
|             |                            | -                             |                           |
| Colony      | Water distribution Pumping | 40MX20M                       | Existing Campus of PHED   |
| campus      | station and Clear Water    |                               |                           |
|             | Reservoirs                 |                               |                           |
| Islam nagar | Water distribution Pumping | 30MX40M                       | Existing Campus of Mahila |
|             | station and Clear Water    |                               | Police Thana. NOC         |
|             | Reservoirs                 |                               | provided by Police        |

<sup>&</sup>lt;sup>8</sup> All the required land is available with the PHED and Municipal Council at above locations. All required NoCs have been taken.

\_

| Location                          | Work details                                                  | Land Requirement <sup>8</sup> | Land ownership                        |
|-----------------------------------|---------------------------------------------------------------|-------------------------------|---------------------------------------|
|                                   |                                                               |                               | department is enclosed at Annexure 4. |
| Housing board                     | Water distribution Pumping station and Clear Water Reservoirs | 20MX20M                       | Existing Campus of PHED               |
| Beewani                           | Water distribution Pumping station and Clear Water Reservoirs | 20MX20M                       | Existing Campus of PHED               |
| Khetri Mahal                      | Water distribution Pumping station and Clear Water Reservoirs | 25MX15M                       | Existing Campus of PHED               |
| Lal Pahari                        | Elevated Service Reservoir                                    | 10MX10M                       | Municipal council                     |
| Panchayat<br>Samiti               | Intermediate Pumping station                                  | 30MX30M                       | Municipal council                     |
| Deendayal<br>Nagar                | Intermediate Pumping station                                  | 30MX40M                       | Municipal council                     |
| Existing<br>Campus                | Construction of 7 mld STP                                     | 7380 Sqm                      | Municipal council (at baggar road)    |
| Gandhi Park                       | CRMC                                                          | 90 Square Mtr                 | Municipal council                     |
| Municipal council office premises | CRMC                                                          | 90 Square Mtr                 | Municipal council                     |
| Housing Board<br>- 1              | CRMC                                                          | 90 Square Mtr                 | Municipal Council                     |