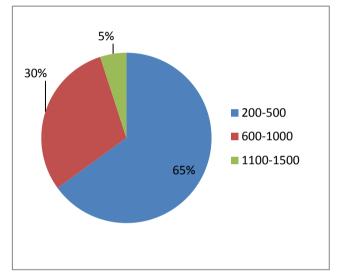

17. An average cost of business unit/structure is estimated to Rs.8788 with minimum at Rs. 1000/- and maximum of Rs. 35000/-.

18. Out of total 20DPs, 65% of DPs are paying Rs200-500/- per month as rent, 30% are paying Rs. 600-1000/- per month as Rent and remaining5% are paying Rs. 1100 - 1500/- per month as rent for structures, push carts or for equipments.