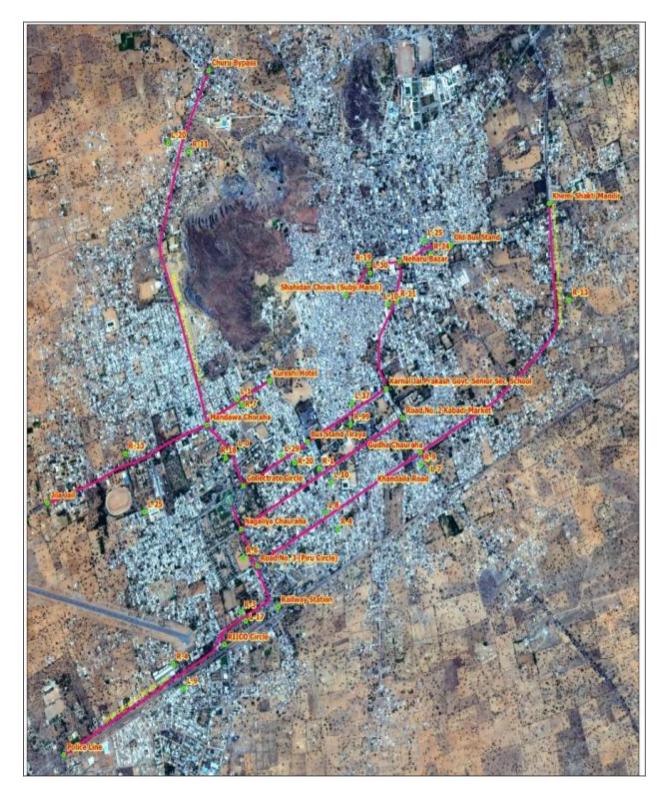

Figure 4: Map of DPs areas (Google)

9. **Impact on Common Property Resources:** Extent of impacts on CPRs has also been assessed. As of now, there is no impact envisaged on any CPR however, there are some sensitive receptors in close proximity to the sub-project alignment (**Table5**). The Contractor has been instructed to take due care during final designing.

Source: Transect walks, technical documents and analysis.

Figure 5: Common Property Resources (CPR) identified during SIA

**Toilet-** Jai Prakash Government Senior Secondary School to Gandhi Chowk

**Temple(Tree)-** Jai Prakash Government Senior Secondary School to Gandhi Chowk

Temple(Tree) -Mandawa Chaurah to Churubypass

Public Toilet-Mandawa Chaurah to Kureshi Hotel

**Public Toilet**-Bus Stand to Jai Prakash Government Senior Secondary School

**Public Toilet**-Bus Stand to Jai Prakash Government Senior Secondary School