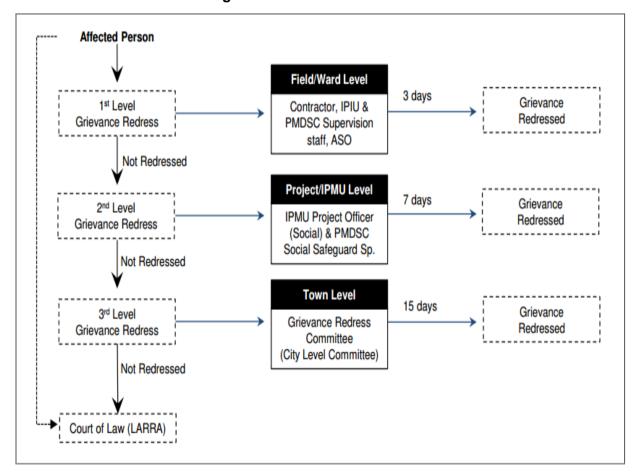

The Act has received the assent of the President on the 26 September 2013.

- 14. Grievance Redress Mechanism. Grievances of DPs/APs will first be brought to the attention of the Contractor, Social Development Expert of CAPC, Implementing officer, PMDSC (Safeguard Staff of PMDSC) and PIU. They can immediately resolve issues on-site in consultation with each other, and will be required to do so within 3 days of receipt of a complaint/grievance. All grievances that cannot be redressed within 3 days at field/ ward level will be brought to the notice of Social Project Officer (SPO) of PMU. PMU SPO will resolve the grievance within 7days of receipt of compliance / grievance in discussion with the PIU, CAPC/ Safeguard Staff and the Contractor. All the grievances that are not addressed by PMU within in 7 days of receipt will be brought to the notice of the Grievance Redressal Committee (GRC). The City Level Committee (CLC), established in every project town, will act as GRC. The GRC will resolve the grievance within 15 days of receiving the complaint. An aggrieved person shall have access to the country's legal system at any stage, and accessing the country's legal system can run parallel to accessing the GRM and is not dependent on the negative outcome of the GRM. The PIU will keep records of all grievances received including: contact details of complainant, date of the complaint received, nature of grievance, agreed corrective actions and the date these were effected, and final outcome. All costs involved in resolving the complaints will be borne by the PMU. The GRCs will continue to function throughout the project duration.
- Institutional Arrangements: The Local Self Government Department (LSGD), 15. Government of Rajasthan (GoR) will be the Executing Agency (EA) of the Project and will be responsible for overall strategic approvals, guidance, monitoring the execution of the project. The current Project Management Unit of RUIDP, under the LSGD, will be the Implementing Agency (IA) for the project. IA will execute and monitor the RUSDP implementation. Six Project Implementation Units (PIUs), one each of in six project towns, have been setup for implementation.PMU is providing support toPIUs in implementation, management and monitoring of the project.PMU and PIUs are be assisting by Programme Management, Design and Supervision Consultants (PMDSC). At state-level an inter-ministerial Empowered Committee (EC) have been established to provide overall policy direction and City Level Committees(CLCs) has established in each town to oversee the implementation at town level. The PMU are assisted by a PMDSC social safeguards specialist (PMDSCSSS). The SSS will (i) update the existing resettlement plans based on the detailed design; (ii) assist in the monitoring and supervision of ongoing subprojects and RP and IPP implementation; (iii) prepare resettlement plan and/or IPPs for new subprojects, where required to comply with national law and/or ADB procedure; (iv) ensure all subprojects meet safeguard requirements as agreed in the loan covenant and in line with resettlement framework: (v) review and finalize all reports in consultation with the PMU SPO (RP updating and preparation, preparation of semi-annual social safeguard monitoring report for PMU submission to ADB, and support GRM implementation); (vi) provide project management support. In addition, SSS will assist the PMU in procurement needs and other project implementation aspects, and shall play a central role in ensuring capacity building on resettlement management of the PMU, Contractor, and line departments through capacity development support, training and orientations. In addition to this, at town level, Safeguard Implementation Officer is appointed (as per recent variation in PMDSC Contract on recommendation of ADB) to support Contractor's outreach team in RP implementation.
- 16. **RP Implementation and Monitoring**: All compensation is to be paid prior to start of civil works. RP implementation will be closely monitored by PIU with an effective basis for assessing resettlement progress and identifying potential difficulties and problems. The PIU, with assistance from Safeguard Implementation Officer PMDSC, will prepare monthly and quarterly progress report in terms of physical and financial indicators. In addition, the monitoring process will also look into: the communication and reactions of affected persons;