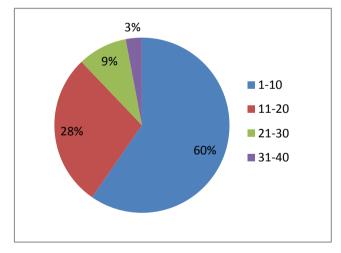

19. **Working in Towns in Years**: 60% APs are living/working in town since last 1 to 10 years; 28% APs are living/working in town since last 11 to 20 years;9% APs are living in town / working since last 21 to 30 years; while 3% APs are living / working in town since last 31 to 40 years.