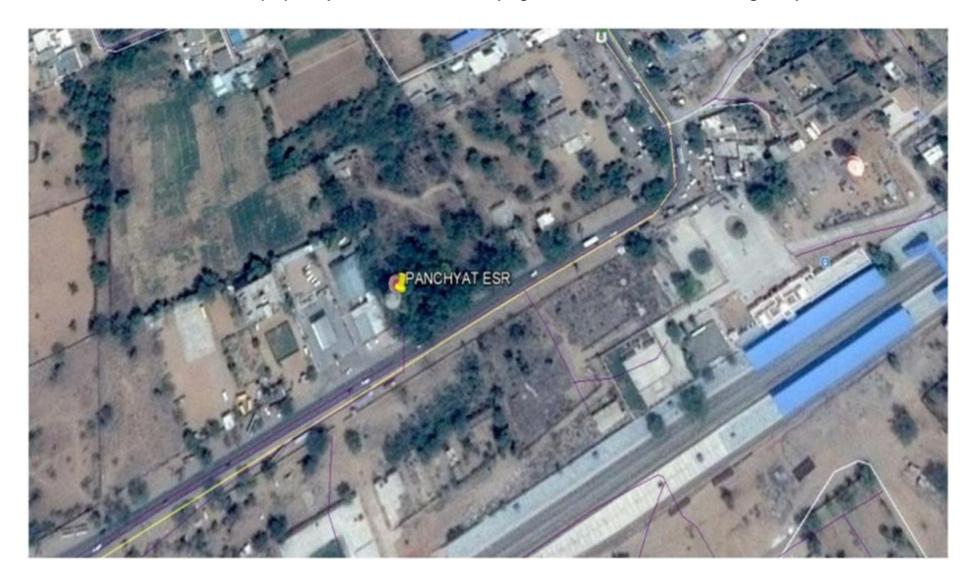

Table 1: Land allotment Jhunjhunu

| Location    | Work details               | Land Requirement <sup>8</sup> | Land ownership            |
|-------------|----------------------------|-------------------------------|---------------------------|
| City Campus | Water distribution Pumping | 50MX20M                       | Existing Campus of PHED   |
|             | station                    |                               |                           |
|             | CRMC                       | 90Square Mtr                  |                           |
|             | MCC                        | 500 Square Mtr                |                           |
|             |                            | -                             |                           |
| Colony      | Water distribution Pumping | 40MX20M                       | Existing Campus of PHED   |
| campus      | station and Clear Water    |                               |                           |
|             | Reservoirs                 |                               |                           |
| Islam nagar | Water distribution Pumping | 30MX40M                       | Existing Campus of Mahila |
|             | station and Clear Water    |                               | Police Thana. NOC         |
|             | Reservoirs                 |                               | provided by Police        |

| Work details                                                                                                                                                                                                                                                                                      | Location                                                                                                                    | Permanent Impact on Land Acquisition and Resettlement | Temporary<br>Impact | Land ownership                                                                                                                                                                                                                                                                                                       |
|---------------------------------------------------------------------------------------------------------------------------------------------------------------------------------------------------------------------------------------------------------------------------------------------------|-----------------------------------------------------------------------------------------------------------------------------|-------------------------------------------------------|---------------------|----------------------------------------------------------------------------------------------------------------------------------------------------------------------------------------------------------------------------------------------------------------------------------------------------------------------|
| Water distribution Pumping station and Clear Water Reservoirs                                                                                                                                                                                                                                     | Beewani                                                                                                                     | NO                                                    | NO                  | Vacant land available in the premises of PHED Campus.                                                                                                                                                                                                                                                                |
| Water distribution Pumping station and Clear Water Reservoirs                                                                                                                                                                                                                                     | Khetri Mahal                                                                                                                | NO                                                    | NO                  | Vacant land available in the premises of PHED Campus.                                                                                                                                                                                                                                                                |
| Elevated Service<br>Reservoir                                                                                                                                                                                                                                                                     | Lal Pahari                                                                                                                  | NO                                                    | NO                  | Municipal council                                                                                                                                                                                                                                                                                                    |
| Intermediate Pumping station                                                                                                                                                                                                                                                                      | Panchayat<br>Samiti                                                                                                         | NO                                                    | NO                  | Municipal council                                                                                                                                                                                                                                                                                                    |
| Intermediate Pumping station                                                                                                                                                                                                                                                                      | Deendayal<br>Nagar                                                                                                          | NO                                                    | NO                  | Municipal council                                                                                                                                                                                                                                                                                                    |
| Construction of 7 mld STP                                                                                                                                                                                                                                                                         | Existing<br>Campus                                                                                                          | NO                                                    | NO                  | Vacant land available in the premises of STP Campus,which is the property of Municipal council                                                                                                                                                                                                                       |
| CRMC (4 Nos) &<br>MCC (1 No)                                                                                                                                                                                                                                                                      | City Campus<br>(CRMC &<br>MCC)<br>Housing board<br>(CRMC)<br>Gandhi Park<br>(CRMC)<br>Municipal<br>council office<br>(CRMC) | NO                                                    | NO                  | Vacant land available with PHED and Municipal Council                                                                                                                                                                                                                                                                |
| Treated Water Transmission Mains: DI-K9 pipeline of 100-600 mm dia, about 19 km length. Water distribution mains of different sizes: 75 mm to 400 mm dia- 563 km length Sewerage network 124 kms including left over work of sewerage system of UIDSSMT scheme with construction of 5810 Manholes |                                                                                                                             | NO                                                    | Yes                 | The pipelines will be buried below in a trench on the edge of the road within the existing right of way (RoW). There are no impacts of pipe laying on permanent/semi-permanent structures. Temporary economic impacts on businesses (movable structures within RoW) are envisaged, and are likely to affect 503 APs. |