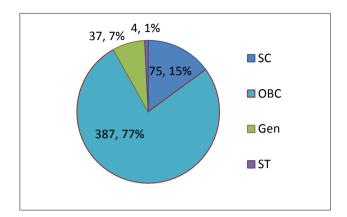

above Minimum Wages in Rajasthan (as on date minimum wage rate in Rajasthan is Rs. 201/-).

14. **Caste:** Households likely to be affected as per social category have been presented in Annexure 1. General Caste Comprise 7%, Other Backward Castes (OBC) comprises 77%, SC comprises 15% and ST Comprise 1% of the total households likely to be affected. It may be noted that OBC constitutes the majority in the overall social profile in the town, followed by the SC and General.