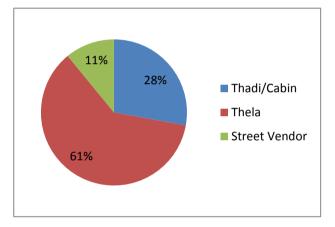

15. Around 61% have movable structures (thela/push carts), 11% sit on the floor and remaining28% have constructed temporary sheds (eg. cabin/ kiosk which can easily dismantle).

16. 96% of APs (483/503) donot pay any rent for their structures, carts or for sitting arrangements, while remaining 4% (20/503) are paying rent for structures, push carts or for equipments.