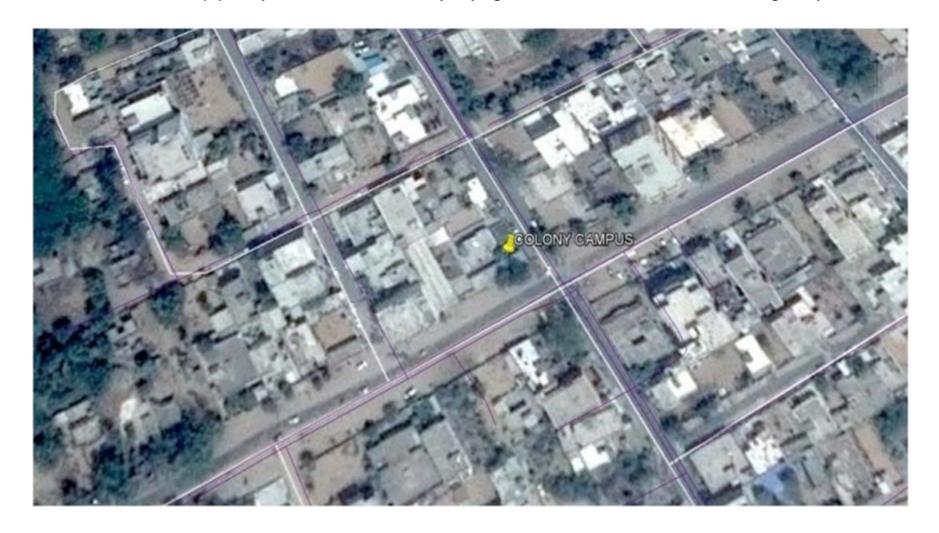

Table 1: Land allotment Jhunjhunu

| Location    | Work details               | Land Requirement <sup>8</sup> | Land ownership            |
|-------------|----------------------------|-------------------------------|---------------------------|
| City Campus | Water distribution Pumping | 50MX20M                       | Existing Campus of PHED   |
|             | station                    |                               |                           |
|             | CRMC                       | 90Square Mtr                  |                           |
|             | MCC                        | 500 Square Mtr                |                           |
|             |                            | -                             |                           |
| Colony      | Water distribution Pumping | 40MX20M                       | Existing Campus of PHED   |
| campus      | station and Clear Water    |                               |                           |
|             | Reservoirs                 |                               |                           |
| Islam nagar | Water distribution Pumping | 30MX40M                       | Existing Campus of Mahila |
|             | station and Clear Water    |                               | Police Thana. NOC         |
|             | Reservoirs                 |                               | provided by Police        |

<sup>&</sup>lt;sup>8</sup> All the required land is available with the PHED and Municipal Council at above locations. All required NoCs have been taken.

\_

| Location                          | Work details                                                  | Land Requirement <sup>8</sup> | Land ownership                        |
|-----------------------------------|---------------------------------------------------------------|-------------------------------|---------------------------------------|
|                                   |                                                               |                               | department is enclosed at Annexure 4. |
| Housing board                     | Water distribution Pumping station and Clear Water Reservoirs | 20MX20M                       | Existing Campus of PHED               |
| Beewani                           | Water distribution Pumping station and Clear Water Reservoirs | 20MX20M                       | Existing Campus of PHED               |
| Khetri Mahal                      | Water distribution Pumping station and Clear Water Reservoirs | 25MX15M                       | Existing Campus of PHED               |
| Lal Pahari                        | Elevated Service Reservoir                                    | 10MX10M                       | Municipal council                     |
| Panchayat<br>Samiti               | Intermediate Pumping station                                  | 30MX30M                       | Municipal council                     |
| Deendayal<br>Nagar                | Intermediate Pumping station                                  | 30MX40M                       | Municipal council                     |
| Existing<br>Campus                | Construction of 7 mld STP                                     | 7380 Sqm                      | Municipal council (at baggar road)    |
| Gandhi Park                       | CRMC                                                          | 90 Square Mtr                 | Municipal council                     |
| Municipal council office premises | CRMC                                                          | 90 Square Mtr                 | Municipal council                     |
| Housing Board<br>- 1              | CRMC                                                          | 90 Square Mtr                 | Municipal Council                     |