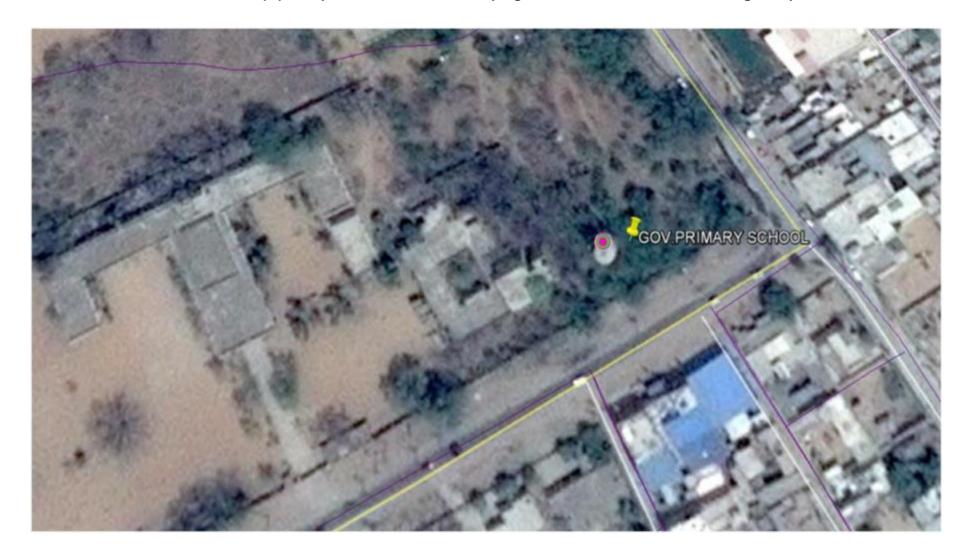

Table 1: Land allotment Jhunjhunu

| Location    | Work details               | Land Requirement <sup>8</sup> | Land ownership            |
|-------------|----------------------------|-------------------------------|---------------------------|
| City Campus | Water distribution Pumping | 50MX20M                       | Existing Campus of PHED   |
|             | station                    |                               |                           |
|             | CRMC                       | 90Square Mtr                  |                           |
|             | MCC                        | 500 Square Mtr                |                           |
|             |                            | -                             |                           |
| Colony      | Water distribution Pumping | 40MX20M                       | Existing Campus of PHED   |
| campus      | station and Clear Water    |                               |                           |
|             | Reservoirs                 |                               |                           |
| Islam nagar | Water distribution Pumping | 30MX40M                       | Existing Campus of Mahila |
|             | station and Clear Water    |                               | Police Thana. NOC         |
|             | Reservoirs                 |                               | provided by Police        |