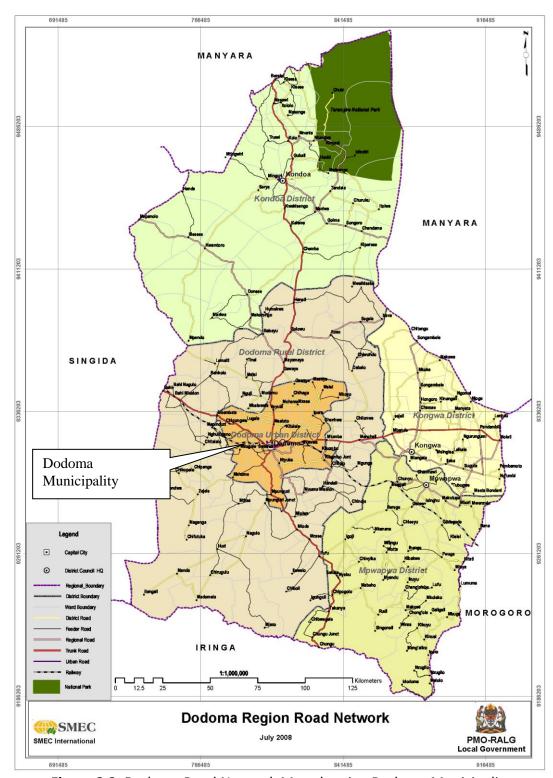

Figure 2.2: Dodoma Road Network Map showing Dodoma Municipality

The project road starts at Veyula settlement located along the Dodoma –Kondoa trunk road traverses south east towards Ihumwa settlement located along Dodoma-Morogoro trunk road. From Ihumwa the project road traverses towards south to the Matumbulu Settlement along Dodoma- Iringa trunk road then it precedes North West to Nala settlement located along Dodoma –Singida trunk road before it completes the ring at Veyula (Figure 2.3).