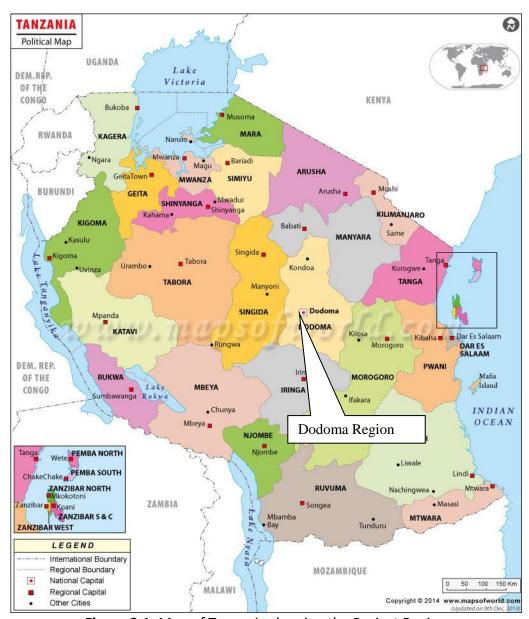

# 2.1 Project Location

The Dodoma Region lies in the heart of Tanzania in the eastern-central part of the country. The region, which is primarily semi-arid, covers an area of 41,311 square kilometres (15,950 sq mi). The region is bordered by the Manyara Region to the north, the Singida Region to the west, the Iringa Region to the south, and the Morogoro Region to the southeast.

Figure 2.1: Map of Tanzania showing the Project Region

Dodoma Municipal is one of the seven districts of the Dodoma Region of Tanzania. It is bordered to the west by Bahi District and to the east by Chamwino District. Its administrative seat is the city of Dodoma. It lies between Latitudes 6.00° and 6.30° south, and Longitude 35.30° and 36.02° East. It is 456 kms to Dar es Salaam and 426 kms to Arusha.