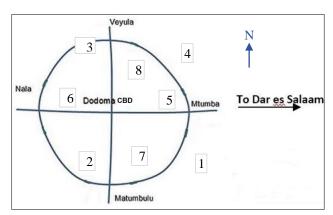

#### INTRODUCTION

The Government of the United Republic of Tanzania through the Tanzania National Roads Agency (TANROADS) has set aside funds to carry out Feasibility Study, Environmental and Social Impact Assessment (ESIA), Detailed Engineering Designs of preparation of Tender documents for the Dodoma City Outer Ring road (110.2km) to bitumen standard. The Dodoma City outer ring road is a new road, which is expected to bypass the Dodoma town crossing all four Trunk roads at Ihumwa, Veyula, Nala and Matumbulu for Dar es Salaam Road, Arusha Road, Singida Road and Iringa Road respectively.

#### **PROJECT DESCRIPTION**

The project road starts at Veyula settlement located along the Dodoma –Kondoa trunk road traverses south east towards Ihumwa settlement located along Dodoma-Morogoro trunk road. From Ihumwa the project road traverses towards south to the Matumbulu Settlement along Dodoma- Iringa trunk road then it precedes North West to Nala

settlement located along Dodoma –Singida trunk road before it completes the ring at Veyula.

In broad terms, improvement will involve a construction of new road. The rehabilitation and/or replacement of existing drainage structures and the construction of new, additional drainage structures are also important features of the proposed works. Pertinent features of the road design include:

Figure 2.2: Dodoma Road Network Map showing Dodoma Municipality

The project road starts at Veyula settlement located along the Dodoma –Kondoa trunk road traverses south east towards Ihumwa settlement located along Dodoma-Morogoro trunk road. From Ihumwa the project road traverses towards south to the Matumbulu Settlement along Dodoma- Iringa trunk road then it precedes North West to Nala settlement located along Dodoma –Singida trunk road before it completes the ring at Veyula (Figure 2.3).