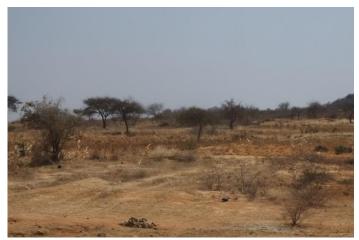

The terrain of proposed road is generally flat with a few rolling sections mostly covered by Miombo woodlands and farming activities dominated by sunflower, grapes, maize and millet. The road is mainly a new route which passes through a virgin land. Based on a field investigation and soil classifications, the laboratory test results for Grading and Atterberg's limits, it shows most part of the proposed road has sub grade soils with characteristic ranging from Silty or Clayey Gravel and Sand, Silty Soils and Clayey soils.

Natural vegetation along the project site is almost uniform and it is mainly *Acacia-Commiphora* deciduous bushland. This vegetation type is a representative of Somali-Masai *Acacia-Commiphora* deciduous bushland found it Tanzania. It is being characterized by an assemblage of small trees and bushes growing on rocky soil with scattered emergent trees of *Adansonia digitata* (Boabab). Common trees found in this vegetation includes; *Commiphora spp, Acacia senegalensis, Euphorbia tirucalli,E. candelabrum, Delonix elata* and succulents species of *Opuntia vulgaris,Cissus quadrangularis, Adenia volkensii* as well as *Adenium obesum*.