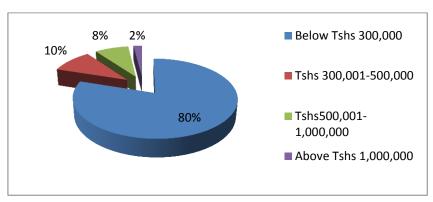

ouseholds

| Item        | Frequency | Percent |  |  |
|-------------|-----------|---------|--|--|
| Agriculture | 18        | 7       |  |  |

| small business                               | 11  | 19    |  |
|----------------------------------------------|-----|-------|--|
| formal employment/agriculture                | 54  |       |  |
| agriculture/small business/livestock keeping | 197 | 70    |  |
| Total                                        | 280 | 100.0 |  |

Source: Socio economic survey; 2017

Eighty percent of the respondents reported to earn below 300,000 Tshs per month, followed by 10% who earn between (300,000 to 500,000 Tshs per month) and 8% (500,001/- 1,000,000/- per month). Lastly 2% reported to earn above 1,000,000/- Tshs per month. Please refer to the figure below:



**Figure 4.9:** Total cash income for the last month Source: Socio economic survey; 2017

On the other hand 40% of the respondents reported to earn below 1,000,000 Tshs per annum, followed by 30% who earn between 1,000,001-3,000,000 Tshs per annum. The rest 20% their income is between 3,000,001/- - 5,000,000/- per annum,6% 5,000,001-7,000,000 and 4% above 7,000,0000 Please refer to the figure below.



**Figure 4.10:** Total cash income for the last year Source: Socio economic survey; 2017

# 4.4.12 Water Supply

There are different sources of water in the project area. This includes house connection, communal hand pumps as well as natural springs. During the socio-economic survey, it was reported by water users that there are water problem especially in ward like Matumbulu, Nghong'onha