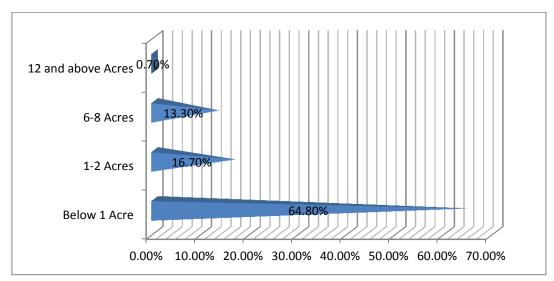

t was revealed that land has value at Nghong'onha, Makutupora,Ihumwa and Nzuguni wards settlements compared to other wards along the route. Refer to the figure below:



**Figure 4.6**: Land Tenure systems Source: Socio economic survey; 2017

Regarding land ownership, majority of household hold below 1 acre of land (64.8%). Majority of the respondents are of the view that the government should support PAP's in the process of land acquisition. Concerning relocation most of the affected people would

prefer to remain in their present wards (85%). The rest would not mind to relocate elsewhere.

Most widespread land use in study area is small-scale, rain-fed agriculture. Use of the drier upland areas by local farmers is limited; and most of land are using during the rainy season for farming.



**Figure 4.7**: Land size owned by members of household Source: Socio economic survey; 2017



**Figure 4.8**: Choice of Household settlements Source: Socio economic survey; 2017

## 4.4.8 Employment / Household

The informal sector is the main employment of residents along the proposed project road. Other common activities include livestock keeping and petty business. Only 15% of the respondents are employed in the formal sector.

## 4.4.9 Agriculture

Majority of the people in the study area are predominantly subsistence farmers. Minority are engaged in poultry and livestock keeping. Agricultural production system in the wards seems to be based on shifting cultivation using mainly traditional, and thus labour-intensive,

methods and technology. Few inputs are used, as only a minority o