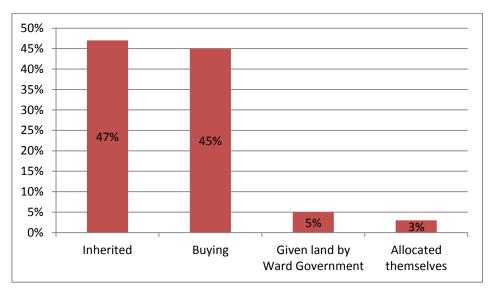

ct road. This includes; customary right-inherited from parents, village government allocation, buying as well as self-allocation. The primary data from the socio economic survey revealed that 45% of the interviewed households acquired land through buying while 47% inherited land form their parents the rest 5% reported to have been given land by village government. Only 3% of the interviewed households have been allocated land themselves. During the selling of land the village government normally witnesses the transaction and keep records for future reference in case of problem between a seller and a buyer. During the study it was revealed that land has value at Nghong'onha, Makutupora,Ihumwa and Nzuguni wards settlements compared to other wards along the route. Refer to the figure below:



**Figure 4.6**: Land Tenure systems Source: Socio economic survey; 2017

Regarding land ownership, majority of household hold below 1 acre of land (64.8%). Majority of the respondents are of the view that the government should support PAP's in the process of land acquisition. Concerning relocation most of the affected people would

prefer to remain in their present wards (85%). The rest would not mind to relocate elsewhere.

Most widespread land use in study area is small-scale, rain-fed agriculture. Use of the drier upland areas by local farmers is limited; and most of land are using during the rainy season for farming.



**Figure 4.7**: Land size owned by members of household Source: Socio economic survey; 2017



**Figure 4.8**: Choice of Household settlements Source: Socio economic