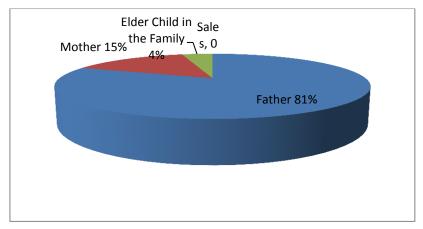

# 1.7.3 Household questionnaire

Recruited and trained enumerators administered a total of 280 household questionnaires from 8 wards; (35 questionnaires for each ward) along the project area. to capture relevant baseline data from the project impacted communities in the project areas using well designed questionnaires. Both quantitative data and qualitative information were obtained through this tool which enriched the Impact Assessment report. The analysis of the questionnaire survey is presented in chapter 4.