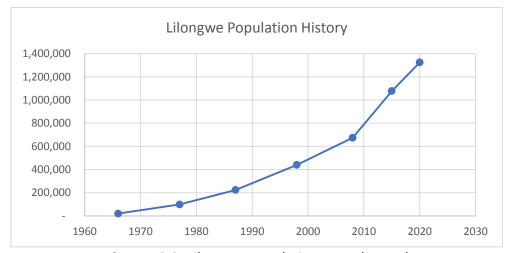

# **LIST OF FIGURES**

| Figure 2.1: Map of Tanzania showing the Project Region              | 11  |
|---------------------------------------------------------------------|-----|
| Figure 2.2: Dodoma Road Network Map showing Dodoma Municipality     | 12  |
| Figure 2.3: Map Dodoma City showing the project road                | 13  |
| Figure 2.4: Nanenane (L) and Chibuluma (R) borrow areas             | 23  |
| Figure 2.5: Mdemu Hills (L) and Vikonje (R) quarry sites            |     |
| Figure 2.6: Muungano (L) and Matumbulu (R) Sand sources             | 24  |
| Figure 4.1: The flat terrain of the proposed project road           |     |
| Figure 4.2: Typical natural vegetation of the project area          |     |
| Figure 4.3: Alien vegetation at Veyula settlement                   | 56  |
| Figure 4.4: Head of Households interviewed                          |     |
| Figure 4.5: Economic activities performed by women                  | 58  |
| Figure 4.6: Land Tenure systems                                     |     |
| Figure 4.7: Land size owned by members of household                 | 60  |
| Figure 4.8: Choice of Household settlements                         | 60  |
| Figure 4.9: Total cash income for the last month                    | 62  |
| Figure 4.10: Total cash income for the last year                    | 63  |
| Figure 4.11: Sources of water found in the project area             | 63  |
| Figure 4.12: Source of light for the households                     | 64  |
| Figure 6.1: Houses located within the RoW at Veyula                 | 77  |
| Figure 6.2: Power lines running along the project site at Matumbulu | 78  |
| Figure 6.3: Typical vegetation to be affected                       | 80  |
| Figure 10.1: Layout of HDM Road Sections                            | 100 |
| Figure 10.2: Lilongwe population growth trend                       | 104 |
| Figure 10.3: Abuja population growth trend                          | 105 |