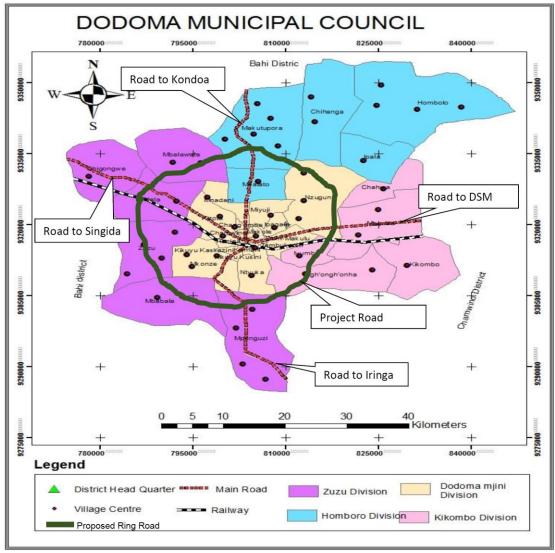

e Dodoma Region of Tanzania. It is bordered to the west by Bahi District and to the east by Chamwino District. Its administrative seat is the city of Dodoma. It lies between Latitudes 6.00° and 6.30° south, and Longitude 35.30° and 36.02° East. It is 456 kms to Dar es Salaam and 426 kms to Arusha.



Figure 2.2: Dodoma Road Network Map showing Dodoma Municipality

The project road starts at Veyula settlement located along the Dodoma –Kondoa trunk road traverses south east towards Ihumwa settlement located along Dodoma-Morogoro trunk road. From Ihumwa the project road traverses towards south to the Matumbulu Settlement along Dodoma- Iringa trunk road then it precedes North West to Nala settlement located along Dodoma –Singida trunk road before it completes the ring at Veyula (Figure 2.3).



Figure 2.3: Map Dodoma City showing the project road

# 2.2 Project Design

This EIA study runs parallel with the preliminary design work. In broad terms, improvement will involve a construction of new road. The rehabilitation and/or replacement of existing drainage structures and the construction of new, additional drainage structures are also important features of the proposed works. Pertinent features of the road design include:

Pertinent features of the road design include:

- The width of the bitumen carriageway will be 6.5m
- The width of the (paved) shoulders will be 1.5m
- A road reserve corridor of 75m
- At the 4 major junctions a reserve of 150m on both side of the road will be maintained
- Cross-drainage structures, intersections and ancillary road works
- The road will have