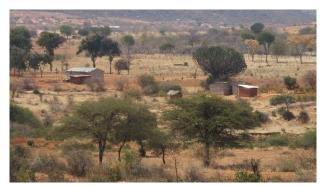

The terrain of proposed road is generally flat with a few rolling sections mostly covered by Miombo woodlands and farming activities dominated by sunflower, grapes, maize and millet. The road is mainly a new route which passes through a virgin land. Based on a field investigation and soil classifications, the laboratory test results for Grading and Atterberg's limits, it shows most part of the proposed road has sub grade soils with characteristic ranging from Silty or Clayey Gravel and Sand, Silty Soils and Clayey soils.

Natural vegetation along the project site is almost uniform and it is mainly *Acacia-Commiphora* deciduous bushland. This vegetation type is a representative of Somali-Masai *Acacia-Commiphora* deciduous bushland found it Tanzania. It is being characterized by an assemblage of small trees and bushes growing on rocky soil with scattered emergent trees of *Adansonia digitata* (Boabab). Common trees found in this vegetation includes; *Commiphora spp, Acacia senegalensis, Euphorbia tirucalli,E. candelabrum, Delonix elata* and succulents species of *Opuntia vulgaris,Cissus quadrangularis, Adenia volkensii* as well as *Adenium obesum*.