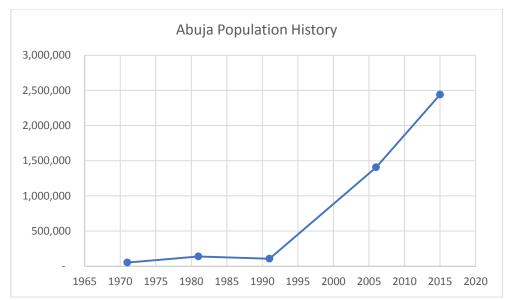

# **LIST OF FIGURES**

| Figure 2.1: Map of Tanzania showing the Project Region              | 11  |
|---------------------------------------------------------------------|-----|
| Figure 2.2: Dodoma Road Network Map showing Dodoma Municipality     | 12  |
| Figure 2.3: Map Dodoma City showing the project road                | 13  |
| Figure 2.4: Nanenane (L) and Chibuluma (R) borrow areas             | 23  |
| Figure 2.5: Mdemu Hills (L) and Vikonje (R) quarry sites            |     |
| Figure 2.6: Muungano (L) and Matumbulu (R) Sand sources             | 24  |
| Figure 4.1: The flat terrain of the proposed project road           |     |
| Figure 4.2: Typical natural vegetation of the project area          |     |
| Figure 4.3: Alien vegetation at Veyula settlement                   | 56  |
| Figure 4.4: Head of Households interviewed                          |     |
| Figure 4.5: Economic activities performed by women                  | 58  |
| Figure 4.6: Land Tenure systems                                     |     |
| Figure 4.7: Land size owned by members of household                 | 60  |
| Figure 4.8: Choice of Household settlements                         | 60  |
| Figure 4.9: Total cash income for the last month                    | 62  |
| Figure 4.10: Total cash income for the last year                    | 63  |
| Figure 4.11: Sources of water found in the project area             | 63  |
| Figure 4.12: Source of light for the households                     | 64  |
| Figure 6.1: Houses located within the RoW at Veyula                 | 77  |
| Figure 6.2: Power lines running along the project site at Matumbulu | 78  |
| Figure 6.3: Typical vegetation to be affected                       | 80  |
| Figure 10.1: Layout of HDM Road Sections                            | 100 |
| Figure 10.2: Lilongwe population growth trend                       | 104 |
| Figure 10.3: Abuja population growth trend                          | 105 |