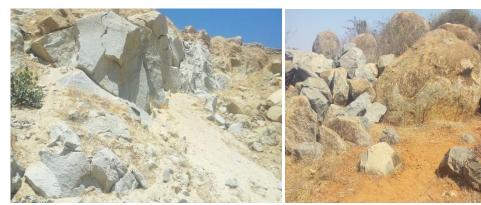

Geology of the area is characterized by intrusive Basement Complex rocks, mainly *granites*. The granites outcrop in scattered inselbergs, mainly in Dodoma Hills south of Dodoma and in the Chenene mountains in the north. The granitic rocks are believed to be of late *Precambrian age* but their exact age, mode of emplacement and distribution in depth are so far unknown.

TANROADS

i

Government

RoW Right of Way

SACCOS Credit Co-operative Societies
SIA Social Impacts Assessment
STD Sexually Transmitted Diseases
STI Sexual Transmitted Infections
TAC Technical Advisory Committee
TACAIDS Tanzania Commission for Aids