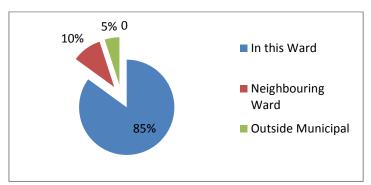

nts compared to other wards along the route. Refer to the figure below:



**Figure 4.6**: Land Tenure systems Source: Socio economic survey; 2017

Regarding land ownership, majority of household hold below 1 acre of land (64.8%). Majority of the respondents are of the view that the government should support PAP's in the process of land acquisition. Concerning relocation most of the affected people would

prefer to remain in their present wards (85%). The rest would not mind to relocate elsewhere.

Most widespread land use in study area is small-scale, rain-fed agriculture. Use of the drier upland areas by local farmers is limited; and most of land are using during the rainy season for farming.



**Figure 4.7**: Land size owned by members of household Source: Socio economic survey; 2017



**Figure 4.8**: Choice of Household settlements Source: Socio economic survey; 2017

## 4.4.8 Employment / Household

The informal sector is the main employment of residents along the proposed project road. Other common activities include livestock keeping and petty business. Only 15% of the respondents are employed in the formal sector.

## 4.4.9 Agriculture

Majority of the people in the study area are predominantly subsistence farmers. Minority are engaged in poultry and livestock keeping. Agricultural production system in the wards seems to be based on shifting cultivation using mainly traditional, and thus labour-intensive,

methods and technology. Few inputs are used, as only a minority of the wealthier farmers can afford to hire a tractor; similarly pesticides and fertilizers are