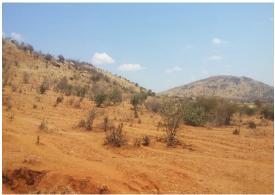

The terrain of proposed road is generally flat with a few rolling sections mostly covered by Miombo woodlands and farming activities dominated by sunflower, grapes, maize and millet. The road is mainly a new route which passes through a virgin land. Based on a field investigation and soil classifications, the laboratory test results for Grading and Atterberg's limits, it shows most part of the proposed road has sub grade soils with characteristic ranging from Silty or Clayey Gravel and Sand, Silty Soils and Clayey soils.

Natural vegetation along the project site is almost uniform and it is mainly *Acacia-Commiphora* deciduous bushland. This vegetation type is a representative of Somali-Masai *Acacia-Commiphora* deciduous bushland found it Tanzania. It is being characterized by an assemblage of small trees and bushes growing on rocky soil with scattered emergent trees of *Adansonia digitata* (Boabab). Common trees found in this vegetation includes; *Commiphora spp, Acacia senegalensis, Euphorbia tirucalli,E. candelabrum, Delonix elata* and succulents species of *Opuntia vulgaris,Cissus quadrangularis, Adenia volkensii* as well as *Adenium obesum*.