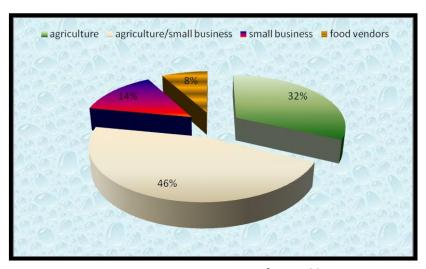

# 1.7.3 Household questionnaire

Recruited and trained enumerators administered a total of 280 household questionnaires from 8 wards; (35 questionnaires for each ward) along the project area. to capture relevant baseline data from the project impacted communities in the project areas using well designed questionnaires. Both quantitative data and qualitative information were obtained through this tool which enriched the Impact Assessment report. The analysis of the questionnaire survey is presented in chapter 4.