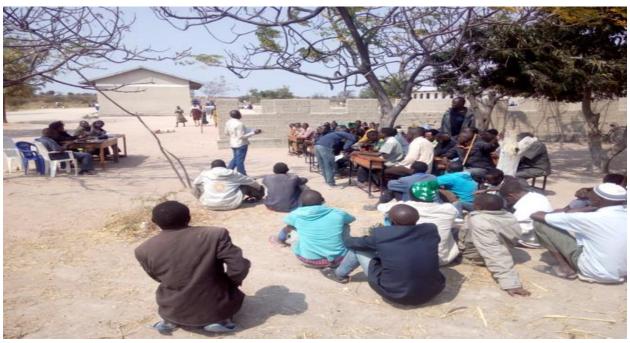

### E.7 Community participation

Comprehensive consultation meetings with communities were carried out during the identification of Project Affected Persons (PAPs) in first round of Resettlement Action Plan (RAP) preparation. These consultations were aimed at involving the stakeholders and seek their views and concerns on various aspects in particular the resettlement issues arising from the upgrading of the Dodoma Outer Ring road. The public consultation meetings were also carried out before conducting census and socioeconomic survey of the PAPs.

Consultations were carried out in 13 Sub wards in 7 wards along the proposed project road. This includes Veyula, Kitelela, Mahomanyika, Mahoma Makulu, Ihumwa, Nghong'onha, Matumbulu, Bihawana, Nala, Ligala and Chihikwi. This RAP was prepared in close consultation with stakeholders at different levels, including local people and PAPs represented by Head of Household, family members, local level social workers, politicians and vulnerable groups in the communities.

Consultations with PAPs focused on informing them about the project, its activities and discussed possibilities for land acquisition and other physical assets. Options for relocation, shifting and loss of employment, costs as per need and provision of livelihood support to vulnerable groups were also discussed during public

consultations. The primary aim was to obtain peoples' opinions and suggestions on project, its benefits and impacts.

The minutes of the meetings were prepared and signed by the secretary selected by the community and stamped by sub ward/ward official. For clarity and understanding of the meeting proceedings by the local community, the minutes were prepared in Kiswahili. The list of attendees and minutes are attached as annex of this report. The feedback derived from the consultations of PAPs and local communities is summarized below: