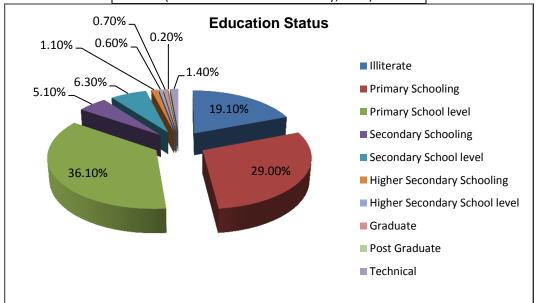

- 1. Socio-demographic profile of PAPs including sex composition, educational status, age categorization, marital status;
- 2. Socio-economic profile of affected households including type of household, family structure, distance from social service facilities, type of other assets owned;
- 3. *Gender issues* including women household activity profile, women decision making powers in household matters;
- 4. *Occupational status* in terms of cultivator, daily wage earner, government employee, self-employed, house-wife, unemployed;
- 5. *Economic profile of PAPs* including source of household income, average monthly income, household expenditure;
- 6. *Impact on socially vulnerable groups* including those headed by females, children, less earning individuals; and
- 7. *Nature of assets affected* in terms of buildings, land, trees and plantation, and those owned by communities.