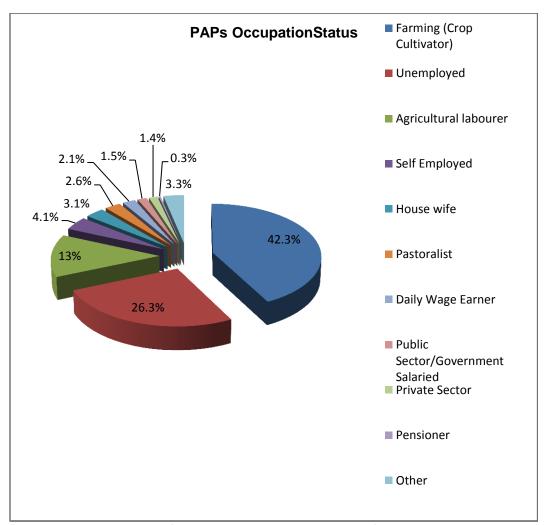

- 1. Socio-demographic profile of PAPs including sex composition, educational status, age categorization, marital status;
- 2. Socio-economic profile of affected households including type of household, family structure, distance from social service facilities, type of other assets owned;
- 3. *Gender issues* including women household activity profile, women decision making powers in household matters;
- 4. *Occupational status* in terms of cultivator, daily wage earner, government employee, self-employed, house-wife, unemployed;
- 5. *Economic profile of PAPs* including source of household income, average monthly income, household expenditure;
- 6. *Impact on socially vulnerable groups* including those headed by females, children, less earning individuals; and
- 7. *Nature of assets affected* in terms of buildings, land, trees and plantation, and those owned by communities.