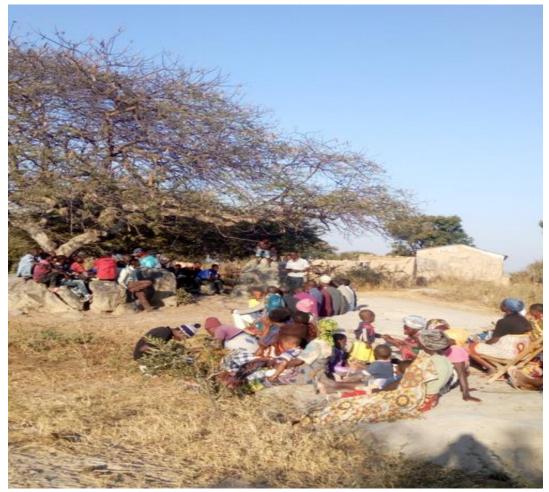

### E.7 Community participation

Comprehensive consultation meetings with communities were carried out during the identification of Project Affected Persons (PAPs) in first round of Resettlement Action Plan (RAP) preparation. These consultations were aimed at involving the stakeholders and seek their views and concerns on various aspects in particular the resettlement issues arising from the upgrading of the Dodoma Outer Ring road. The public consultation meetings were also carried out before conducting census and socioeconomic survey of the PAPs.

Consultations were carried out in 13 Sub wards in 7 wards along the proposed project road. This includes Veyula, Kitelela, Mahomanyika, Mahoma Makulu, Ihumwa, Nghong'onha, Matumbulu, Bihawana, Nala, Ligala and Chihikwi. This RAP was prepared in close consultation with stakeholders at different levels, including local people and PAPs represented by Head of Household, family members, local level social workers, politicians and vulnerable groups in the communities.

Consultations with PAPs focused on informing them about the project, its activities and discussed possibilities for land acquisition and other physical assets. Options for relocation, shifting and loss of employment, costs as per need and provision of livelihood support to vulnerable groups were also discussed during public

consultations. The primary aim was to obtain peoples' opinions and suggestions on project, its benefits and impacts.

The minutes of the meetings were prepared and signed by the secretary selected by the community and stamped by sub ward/ward official. For clarity and understanding of the meeting proceedings by the local community, the minutes were prepared in Kiswahili. The list of attendees and minutes are attached as annex of this report. The feedback derived from the consultations of PAPs and local communities is summarized below: