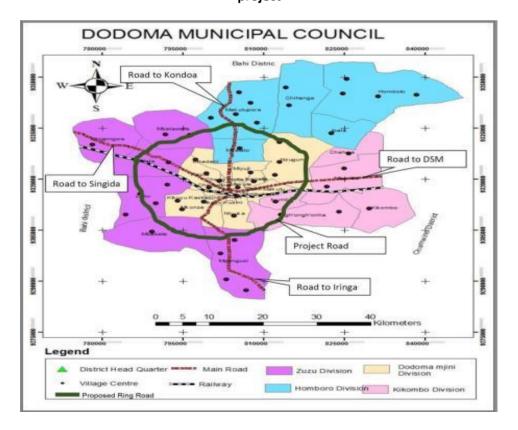

Figure E.1: Index Map showing Dodoma Regional Roads Network including the proposed Dodoma Outer Ring Road

In pursuance of the above, the contract to prepare engineering designs, Environmental Impact Assessment and Social Impact Assessment (ESIA), Resettlement Action Plan (RAP) and tender documents for the Dodoma Outer Ring Road (110.2 Km) has been awarded to Crown TECH-Consult Ltd. The EIA study was done in November 2017 and this RAP is prepared by the same firm for people who will be affected (positively and/or negatively) by the project activities.

Figure 1: Map of Dodoma city with Road Networks including the proposed Outer ring road project

1