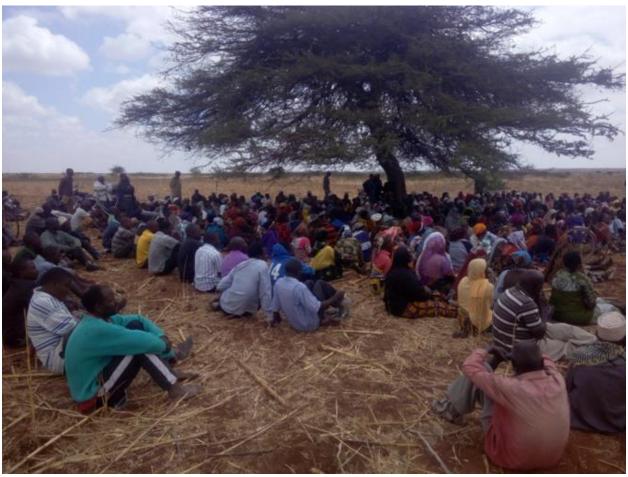

### E.7 Community participation

Comprehensive consultation meetings with communities were carried out during the identification of Project Affected Persons (PAPs) in first round of Resettlement Action Plan (RAP) preparation. These consultations were aimed at involving the stakeholders and seek their views and concerns on various aspects in particular the resettlement issues arising from the upgrading of the Dodoma Outer Ring road. The public consultation meetings were also carried out before conducting census and socioeconomic survey of the PAPs.

Consultations were carried out in 13 Sub wards in 7 wards along the proposed project road. This includes Veyula, Kitelela, Mahomanyika, Mahoma Makulu, Ihumwa, Nghong'onha, Matumbulu, Bihawana, Nala, Ligala and Chihikwi. This RAP was prepared in close consultation with stakeholders at different levels, including local people and PAPs represented by Head of Household, family members, local level social workers, politicians and vulnerable groups in the communities.

Consultations with PAPs focused on informing them about the project, its activities and discussed possibilities for land acquisition and other physical assets. Options for relocation, shifting and loss of employment, costs as per need and provision of livelihood support to vulnerable groups were also discussed during public

consultations. The primary aim was to obtain peoples' opinions and suggestions on project, its benefits and impacts.

The minutes of the meetings were prepared and signed by the secretary selected by the community and stamped by sub ward/ward official. For clarity and understanding of the meeting proceedings by the local community, the minutes were prepared in Kiswahili. The list of attendees and minutes are attached as annex of this report. The feedback derived from the consultations of PAPs and local communities is summarized below: