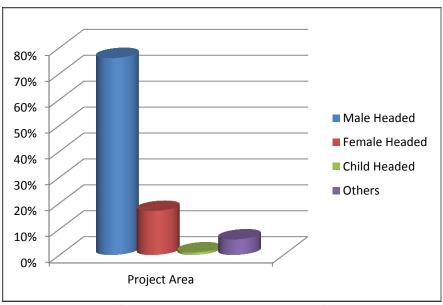

Vulnerable people due to their disability or disadvantage may be more at risk as a result of the resettlement process. Vulnerable people identified in this project are elderly persons, widows and female and child-headed households. These women and children are often at the risk of being dispossessed of their productive assets due to the existing customs and norms as well as land compensation process. The male headed households are more likely to benefit compared to women and children. Identification of person and cause of vulnerability was done during the census and socio-economic surveys.