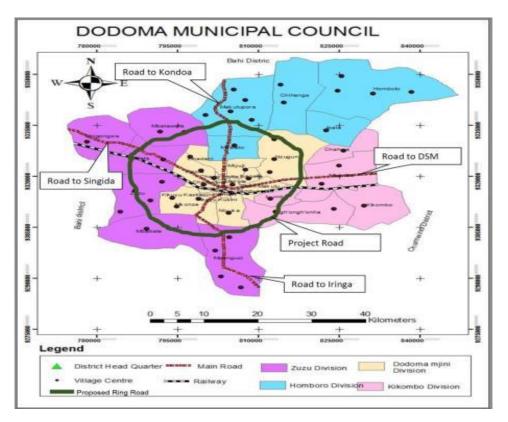

Figure E.1: Index Map showing Dodoma Regional Roads Network including the proposed Dodoma Outer Ring Road

In pursuance of the above, the contract to prepare engineering designs, Environmental Impact Assessment and Social Impact Assessment (ESIA), Resettlement Action Plan (RAP) and tender documents for the Dodoma Outer Ring Road (110.2 Km) has been awarded to Crown TECH-Consult Ltd. The EIA study was done in November 2017 and this RAP is prepared by the same firm for people who will be affected (positively and/or negatively) by the project activities.

Figure 1: Map of Dodoma city with Road Networks including the proposed Outer ring road project

1