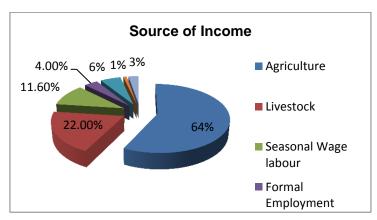

- 1. Socio-demographic profile of PAPs including sex composition, educational status, age categorization, marital status;
- 2. Socio-economic profile of affected households including type of household, family structure, distance from social service facilities, type of other assets owned;
- 3. *Gender issues* including women household activity profile, women decision making powers in household matters;
- 4. *Occupational status* in terms of cultivator, daily wage earner, government employee, self-employed, house-wife, unemployed;
- 5. *Economic profile of PAPs* including source of household income, average monthly income, household expenditure;
- 6. *Impact on socially vulnerable groups* including those headed by females, children, less earning individuals; and
- 7. *Nature of assets affected* in terms of buildings, land, trees and plantation, and those owned by communities.

The building structures that have been affected are generally residential units mainly made of mud-pole walling and thatch-roofing construction and few with concrete blocks (**Table E.2**). The mud-wall-thatch-roof structures account for **30%**, mud-wall-CIS-roof account for **50%**, and remaining **20%** are brick-wall structures. Few of these structures have retail business room outlets. The business outlets are in all cases owned by the house owners.