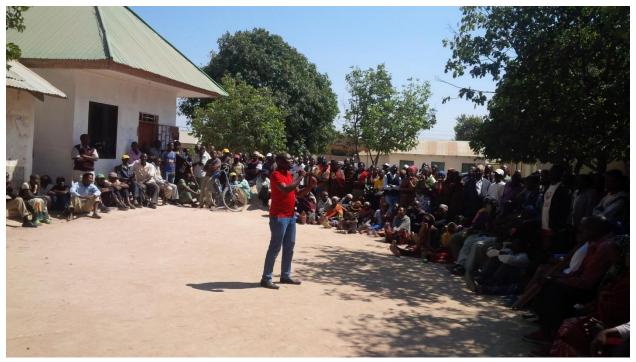

### E.7 Community participation

Comprehensive consultation meetings with communities were carried out during the identification of Project Affected Persons (PAPs) in first round of Resettlement Action Plan (RAP) preparation. These consultations were aimed at involving the stakeholders and seek their views and concerns on various aspects in particular the resettlement issues arising from the upgrading of the Dodoma Outer Ring road. The public consultation meetings were also carried out before conducting census and socioeconomic survey of the PAPs.

Consultations were carried out in 13 Sub wards in 7 wards along the proposed project road. This includes Veyula, Kitelela, Mahomanyika, Mahoma Makulu, Ihumwa, Nghong'onha, Matumbulu, Bihawana, Nala, Ligala and Chihikwi. This RAP was prepared in close consultation with stakeholders at different levels, including local people and PAPs represented by Head of Household, family members, local level social workers, politicians and vulnerable groups in the communities.

Consultations with PAPs focused on informing them about the project, its activities and discussed possibilities for land acquisition and other physical assets. Options for relocation, shifting and loss of employment, costs as per need and provision of livelihood support to vulnerable groups were also discussed during public

consultations. The primary aim was to obtain peoples' opinions and suggestions on project, its benefits and impacts.

The minutes of the meetings were prepared and signed by the secretary selected by the community and stamped by sub ward/ward official. For clarity and understanding of the meeting proceedings by the local community, the minutes were prepared in Kiswahili. The list of attendees and minutes are attached as annex of this report. The feedback derived from the consultations of PAPs and local communities is summarized below: