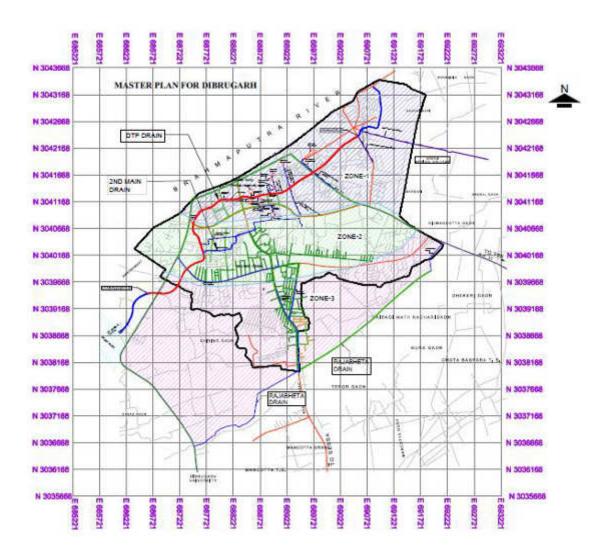

### A. Project Description

- 1. Secondary drainage of Dibrugarh Municipal town has been divided into three drainage zones. The Zone I and Zone II are in thickly populated city area and thus proposed to be taken on priority. Phase I works are proposed for commercial and thickly populated residential areas where water logging takes place frequently. Phase II works are specified for less important areas. Phase III works can be deferred till the Phase I and Phase II works are completed and their performance is assessed. All secondary and tertiary drains of the town have been identified for improvement. The Dibrugarh secondary drainage subproject covers (i) desilting and garbage removal in all drains; (ii) removing of weeds from drains with minor repair, such as repair of damaged work masonry, coping, plastering etc.; (iii) slab covers to be provided in congested and commercial area; and (iv) preparation and implementation of operation and management plan for storm water drains. The map showing the subproject area, has been provided in Appendix 1.
- 2. The key components proposed under the Tranche-2 Dibrugarh Drainage Subproject includes (i) remodelling and channelization with Geomatress of DTP drain (9.15 km to 32 km); (ii) construction of Sluice gate (10 nos.); (iii) constructions of new proposed drains in Zone-I, Zone-II and Zone-III, Major Drain 11.806 km, Secondary Drain 3.570 km, Total Drain Length 15.376 km; (iv) construction/remodelling of secondary and tertiary drains; (v) remodelling and channelization with construction of missing link of 6.747 km drain; (vi) desilting and rehabilitation of 10.412 km of existing drains; (vii) construction of culvert; (viii) provision of 10.04 km drain cover; (ix) water body protection; and (x) miscellaneous item.