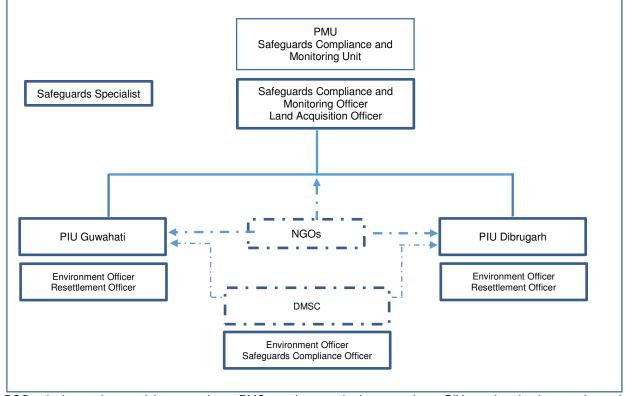

### **Implementation Arrangements**

10. The Dibrugarh Municipal Board (DMB) will be the Executing Agency. A state-level project management unit (PMU) will be the Implementing Agency, headed by a full-time Project Director. The PMU will be in charge of overall execution and technical supervision, monitoring, and financial control. The PMU will have a safeguard compliance and monitoring unit (PMU SCMU) staffed by a safeguard compliance and monitoring officer (PMU SCMO) to ensure mitigation of negative environmental and social impacts due to the subproject, if any. The PMU will also be assisted by a PMC safeguards specialist (PMC SS). Project implementation units (PIUs) dedicated exclusively to the project are set up in Guwahati and Dibrugarh. The PIUs will each have a Resettlement Officer (RO) who will be responsible for implementation of the Resettlement Plan. For resettlement plan implementation, the PMU will receive overall safeguards monitoring support from the PMC. The PIUs will receive support for Resettlement Plan preparation and implementation from the Design and Supervision Consultant (DSC) and NGO, respectively.

### Monitoring and Reporting

11. The safeguards staff within the PMU will monitor Resettlement Plan implementation with support from the PMC, DSC, and CDTA external safeguards monitoring expert. The PIU Resettlement Officers will prepare quarterly progress reports and submit to the PMU. The DSC will prepare semi-annual monitoring reports and submit to PMU through PMC. The NGO will submit quarterly progress reports to PIUs and PMUs through PMC to inform on resettlement plan implementation activities for subprojects with significant impacts. The monitoring reports will describe the progress of the implementation of resettlement activities and any compliance issues and corrective actions, and will closely follow the involuntary resettlement monitoring indicators given in this Resettlement Plan.