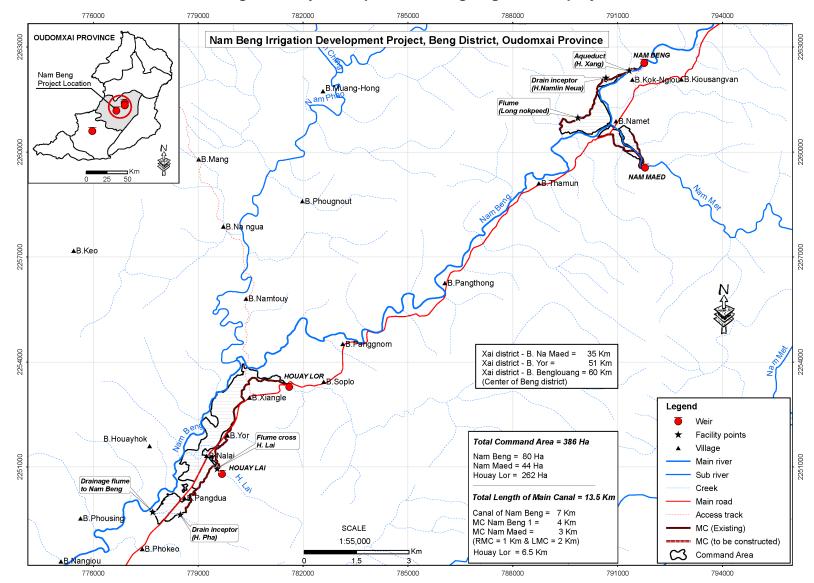

6. The subproject includes construction, rehabilitation and/or improvement of different infrastructure components of the irrigation scheme and road (see Figure 2). The Nam Beng Irrigation Subproject involves: (i) construction of two new concrete weirs to replace Nam Beng 1 (a concrete weir destroyed by floods in August 2013) and Nammaed (a temporary weir constructed of stones and bamboo); and (ii) rehabilitation and/or improvement of the Houay Lor Weir, a concrete buttress type weir constructed in 1990 by government budget. The proposal includes rehabilitation/improvement of irrigation facilities and related structures (81 farm turnouts, 3 divisions, 2 road crossings, 6 drainage culverts, 5 flumes, 6 side spillways) of the three weirs to improve water diversion, regulation, delivery and distribution to irrigated areas.

8. Figure 2 contains a map showing the layout of the subproject's infrastructure.

#### Figure 2: Layout Map of Nam Beng Irrigation Subproject