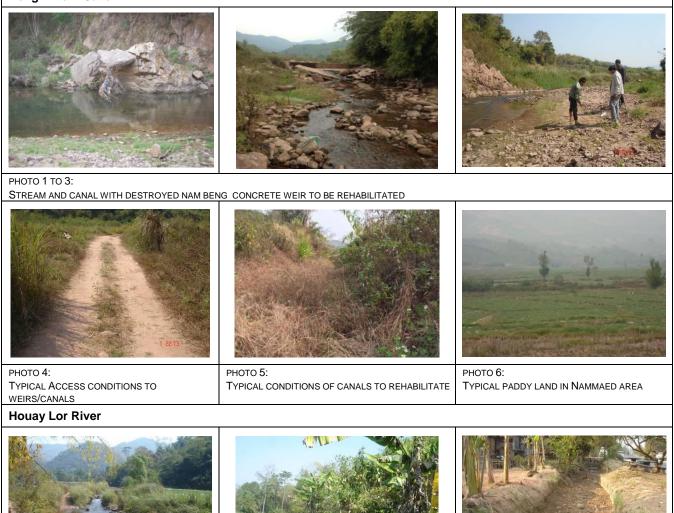

3. The Nam Beng Irrigation Subproject considers the following main irrigation infrastructures to improve water diversion, regulation, delivery and distribution to irrigated areas: (i) Nam Beng 1 concrete weir, which was destroyed by floods in August 2013, (ii) the Nammaed temporary weir constructed of stones and bamboo; and (iii) the Houay Lor Weir, a concrete buttress type weir constructed in 1990 by government budget.

The Nam Beng 1 was a concrete weir constructed by the government in 1996, washed 5. out by floods in August 2013. Due to this, the farmers had been cultivating rice under rainfed condition. The government allocated 83 million KNs to construct a temporary intake, to be completed before the wet season this year through labor participation from beneficiary villages. The Nammaed is composed of temporary low head weirs (about 0.50-0.80 m) made of stones and bamboo with open intakes at the left and right side of Nammaed River and a total of 3.0 km main canal. The Houay Lor Weir is a concrete buttress type weir. The upstream of the weir is filled with sediment of sand and stones. The sluice gates and intake gates at the left side of the weir have no control gates and supposed to be controlled using stop logs which the farmers have difficulty of operating. The 6.9 km main canal (left side) is seriously eroded at many locations and there are insufficient water control and regulatory structures. Hence, heavy water loss is incurred during water delivery and distribution. An intake pipe, which is separate from their weir and therefore not affected in its operation during the subproject's construction work, is installed by a Chinese Company to irrigate banana plantation and fish pond at the right side of the weir.

#### II. SCOPE OF LAND ACQUISITION AND RESETTLEMENT

9. A PMS has been conducted on 13 and 14 March 2015 combined with joint transect walk of asset owners (potentially affected farmers), village representatives, PPO/DCO staff and consultant along the corridor of impacts to indicate potential loss of private assets and quantifying it directly at the affected location. A LARC screening, including photos, has been prepared in Attachment 1 summarizing the indicated main requirements for land acquisition.