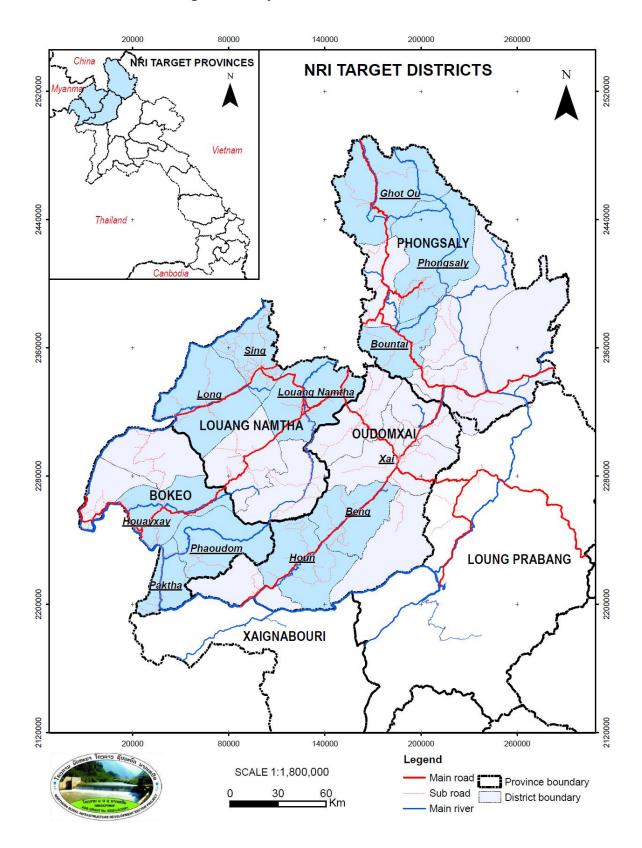

#### A. Northern Rural Infrastructure Development Sector Project

1. The Northern Rural Infrastructure Development Sector Project (NRIDSP) has been approved on 26 November 2010. The four Project provinces and related districts are mapped in Figure 1. The NRIDSP's main aim is to provide the rural community with access to and participation in the market economy. This is to be realized through the increase in incremental production in saleable commodities and promotion of agricultural productivity. NRIDSP has four main outputs:

# **Figure 1: Project Provinces and Districts**