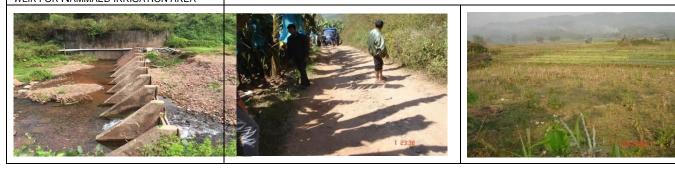

The Nam Beng 1 was a concrete weir constructed by the government in 1996, washed 5. out by floods in August 2013. Due to this, the farmers had been cultivating rice under rainfed condition. The government allocated 83 million KNs to construct a temporary intake, to be completed before the wet season this year through labor participation from beneficiary villages. The Nammaed is composed of temporary low head weirs (about 0.50-0.80 m) made of stones and bamboo with open intakes at the left and right side of Nammaed River and a total of 3.0 km main canal. The Houay Lor Weir is a concrete buttress type weir. The upstream of the weir is filled with sediment of sand and stones. The sluice gates and intake gates at the left side of the weir have no control gates and supposed to be controlled using stop logs which the farmers have difficulty of operating. The 6.9 km main canal (left side) is seriously eroded at many locations and there are insufficient water control and regulatory structures. Hence, heavy water loss is incurred during water delivery and distribution. An intake pipe, which is separate from their weir and therefore not affected in its operation during the subproject's construction work, is installed by a Chinese Company to irrigate banana plantation and fish pond at the right side of the weir.

6. The subproject includes construction, rehabilitation and/or improvement of different infrastructure components of the irrigation scheme and road (see Figure 2). The Nam Beng Irrigation Subproject involves: (i) construction of two new concrete weirs to replace Nam Beng 1 (a concrete weir destroyed by floods in August 2013) and Nammaed (a temporary weir constructed of stones and bamboo); and (ii) rehabilitation and/or improvement of the Houay Lor Weir, a concrete buttress type weir constructed in 1990 by government budget. The proposal includes rehabilitation/improvement of irrigation facilities and related structures (81 farm turnouts, 3 divisions, 2 road crossings, 6 drainage culverts, 5 flumes, 6 side spillways) of the three weirs to improve water diversion, regulation, delivery and distribution to irrigated areas.

#### II. SCOPE OF LAND ACQUISITION AND RESETTLEMENT

9. A PMS has been conducted on 13 and 14 March 2015 combined with joint transect walk of asset owners (potentially affected farmers), village representatives, PPO/DCO staff and consultant along the corridor of impacts to indicate potential loss of private assets and quantifying it directly at the affected location. A LARC screening, including photos, has been prepared in Attachment 1 summarizing the indicated main requirements for land acquisition.