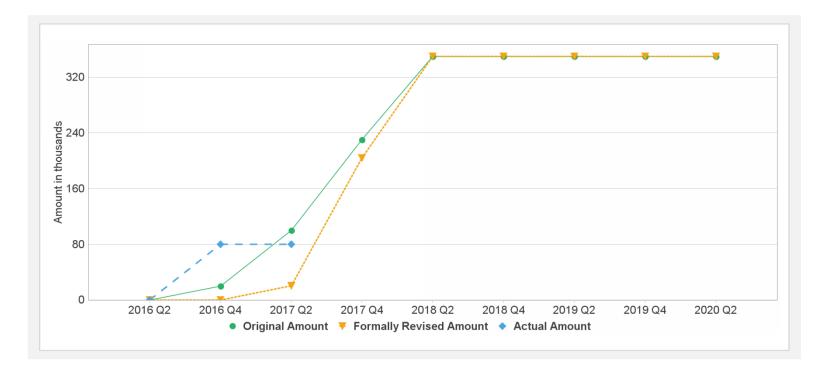

### Disbursements (by loan)

| Project | Loan/Credit/TF | Status    | Currency | Original | Revised | Cancelled | Disbursed | Undisbursed | Disbursed |
|---------|----------------|-----------|----------|----------|---------|-----------|-----------|-------------|-----------|
| P151424 | TF-A0113       | Effective | USD      | 0.35     | 0.35    | 0.00      | 0.08      | 0.27        | 23%       |

### **Key Dates (by loan)**

| Project | Loan/Credit/TF | Status    | Approval Date | Signing Date | Effectiveness Date | Orig. Closing Date | Rev. Closing Date |
|---------|----------------|-----------|---------------|--------------|--------------------|--------------------|-------------------|
| P151424 | TF-A0113       | Effective | 16-Dec-2015   | 03-Feb-2016  | 03-Feb-2016        | 31-Dec-2017        | 31-Dec-2017       |