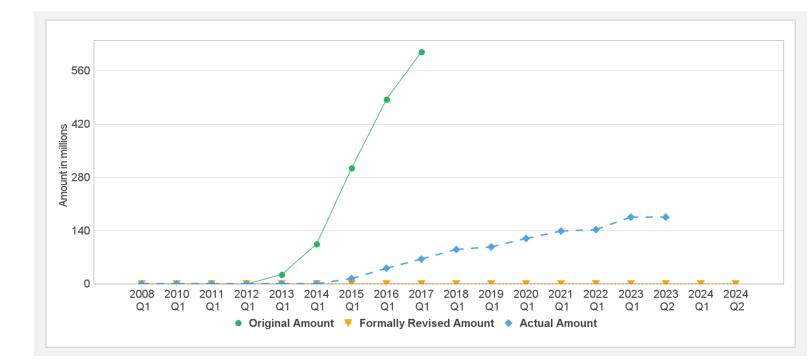

.00   | 448.00  | 200.00    | 185.26    | 262.74      |   | 41%         |
| P096124 | TF-58016       | Closed    | USD      | 1.00     | 0.99    | 0.01      | 0.99      | 0.00        |   | 100%        |

## Key Dates (by loan)

| Project | Loan/Credit/TF | Status    | Approval Date | Signing Date | Effectiveness Date | Orig. Closing Date | Rev. Closing Date |
|---------|----------------|-----------|---------------|--------------|--------------------|--------------------|-------------------|
| P096124 | IBRD-80780     | Effective | 30-Jun-2011   | 10-Aug-2011  | 07-Nov-2011        | 31-Dec-2017        | 30-Jun-2023       |
| P096124 | TF-58016       | Closed    | 24-Apr-2007   | 24-Apr-2007  | 24-Apr-2007        | 17-Mar-2009        | 31-Mar-2010       |

#### **Cumulative Disbursements**



#### **Restructuring History**

Level 2 Approved on 21-Dec-2017, Level 2 Approved on 24-Jun-2019, Level 2 Approved on 28-Jun-2019, Level 2 Approved on 20-Aug-2019, Level 2 Approved on 27-Dec-2019, Level 2 Approved on 29-Jan-2020, Level 2 Approved on 18-Dec-2020, Level 2 Approved on 25-Jun-2021, Level 2 Approved on 28-Jun-2022

#### **Related Project(s)**

There are no related projects.